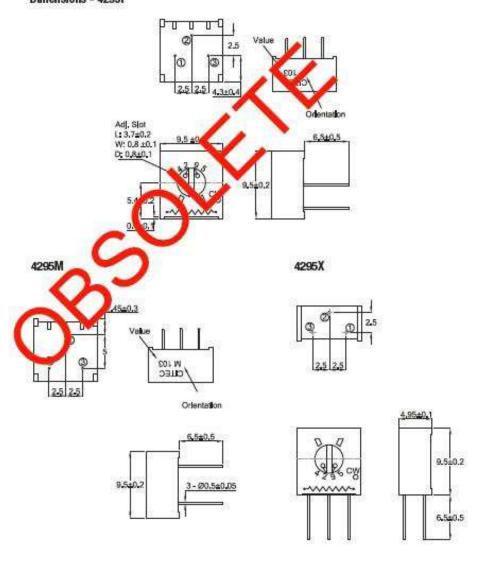

| 250 Hrs at 125°C 5 Cycles -55°C to +125°C 4000 Bumps; 40G 10 - 500Hz; 30 G 200 Cycles, Min. ΔR < 3% after 1000 Hrs. at 0.5 waits Sealed for board washing (85°C Florinert) 55/125/56 |

## Dimensions - 4295P





# Type 4295 Series

#### Dimensions - 4295MF/PF



# **X-ON Electronics**

Largest Supplier of Electrical and Electronic Components

Click to view similar products for Trimmer Resistors - Through Hole category:

Click to view products by TE Connectivity manufacturer:

Other Similar products are found below:

64W205 M63M103KB40 M63X104KB40 76PR500K 79PR5K PT15NV24-103A2020 CT6P-103 CB10MV473ME 4270W105K
56PR2MEG 82PR2KLFTB 62MR100 72XWR20K 9702-2SL-1 89PHR10K 78SR5K CT15NV15103M 78SBWR1K 343P10 PT15NH02104A2020-S VG039NSNXTB103 PTC15NH05-103A2020 PTC15NV02-104A2020 PTC15LV02-103A2020 PT15GV02-27402 RJ-5EW202
3292W-1-201M 3362F-1-205LF 3362X-1-272LF 3386H-EY5-202LF 3059Y-1-200LF 3386X-DF6-503LF 3260W-1-500 3329S-1-204LF
PT10MV10-203A2020-S PT15NV02-503A2020-E-S PTC10MV10-472A0505 PV36W10