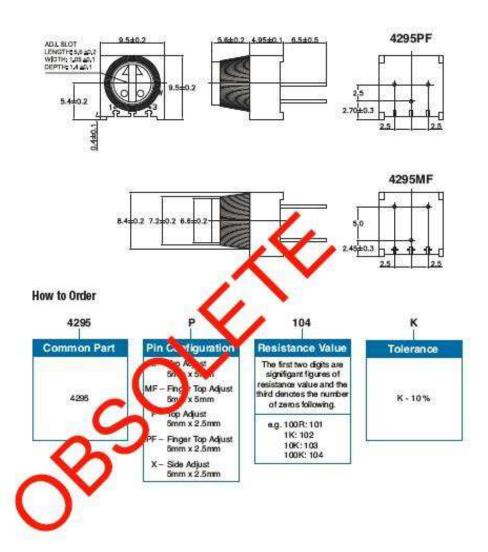

| 250 Hrs at 125°C 5 Cycles -55°C to +125°C 4000 Bumps; 40G 10 - 500Hz; 30 G 200 Cycles, Min. ΔR < 3% after 1000 Hrs. at 0.5 waits Sealed for board washing (85°C Florinert) 55/125/56 |

## Dimensions - 4295P





# Type 4295 Series

#### Dimensions - 4295MF/PF



# **X-ON Electronics**

Largest Supplier of Electrical and Electronic Components

Click to view similar products for Trimmer Resistors - Through Hole category:

Click to view products by TE Connectivity manufacturer:

Other Similar products are found below:

64W205 M63M103KB40 M63X104KB40 76PR500K 79PR5K PT15NV24-103A2020 CT6P-103 CB10MV473ME 4270W105K
56PR2MEG 82PR2KLFTB 62MR100 72XWR20K 9702-2SL-1 89PHR10K 78SR5K CT15NV15103M 78SBWR1K 343P10 PT15NH02104A2020-S VG039NSNXTB103 PTC15NH05-103A2020 PTC15NV02-104A2020 PTC15LV02-103A2020 PT15GV02-27402 RJ-5EW202
3292W-1-201M 3362F-1-205LF 3362X-1-272LF 3386H-EY5-202LF 3059Y-1-200LF 3386X-DF6-503LF 3260W-1-500 3329S-1-204LF
PT10MV10-203A2020-S PT15NV02-503A2020-E-S PTC10MV10-472A0505 PV36W103C01B00 CN-15.1-100K CN-15.1-22K CN-15.13K3 CN-15.2-1