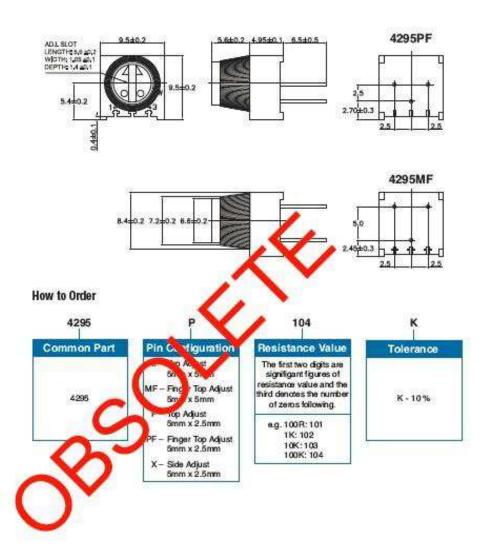

| 250 Hrs at 125°C 5 Cycles -55°C to +125°C 4000 Bumps; 40G 10 - 500Hz; 30 G 200 Cycles, Min. ΔR < 3% after 1000 Hrs. at 0.5 waits Sealed for board washing (85°C Florinert) 55/125/56 |

## Dimensions - 4295P





# Type 4295 Series

#### Dimensions - 4295MF/PF



# **X-ON Electronics**

Largest Supplier of Electrical and Electronic Components

Click to view similar products for Trimmer Resistors - Through Hole category:

Click to view products by TE Connectivity manufacturer:

Other Similar products are found below:

64W205 M63M103KB40 M63X104KB40 76PR500K 79PR5K PT15NV24-103A2020 CT6P-103 CB10MV473ME 4270W105K
56PR2MEG 82PR2KLFTB 62MR100 72XWR20K 9702-2SL-1 89PHR10K 78SR5K CT15NV15103M 78SBWR1K 343P10 PT15NH02104A2020-S VG039NSNXTB103 PTC15NH05-103A2020 PTC15NV02-104A2020 PTC15LV02-103A2020 PT15GV02-27402 RJ-13SR203
RJ-5EW202 3292W-1-201M 3362F-1-205LF 3362X-1-272LF 3386H-EY5-202LF 3059Y-1-200LF 3386X-DF6-503LF 3260W-1-500
3329S-1-204LF PT10MV10-203A2020-S PT15NV02-503A2020-E-S PTC10MV10-472A0505 PV36W103C01B00 PV37X104C01B00 CN15.1-22K CN-15.1-