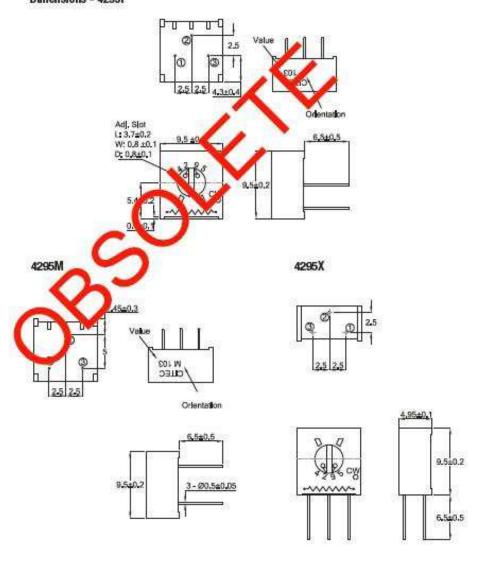

| 250 Hrs at 125°C 5 Cycles -55°C to +125°C 4000 Bumps; 40G 10 - 500Hz; 30 G 200 Cycles, Min. ΔR < 3% after 1000 Hrs. at 0.5 waits Sealed for board washing (85°C Florinert) 55/125/56 |

## Dimensions - 4295P





# Type 4295 Series

#### Dimensions - 4295MF/PF



# **X-ON Electronics**

Largest Supplier of Electrical and Electronic Components

Click to view similar products for Trimmer Resistors - Through Hole category:

Click to view products by TE Connectivity manufacturer:

Other Similar products are found below:

64W205 M63M103KB40 M63X104KB40 76PR500K 79PR5K PT15NV24-103A2020 CT6P-103 CB10MV473ME 4270W105K
56PR2MEG 82PR2KLFTB 62MR100 72XWR20K 9702-2SL-1 89PHR10K 78SR5K CT15NV15103M 78SBWR1K 343P10 PT15NH02104A2020-S VG039NSNXTB103 PTC15NH05-103A2020 PTC15NV02-104A2020 PTC15LV02-103A2020 PT15GV02-27402 RJ-13SR203
RJ-5EW202 3292W-1-201M 3362F-1-205LF 3362X-1-272LF 3386H-EY5-202LF 3059Y-1-200LF 3386X-DF6-503LF 3260W-1-500
3329S-1-204LF PT10MV10-203A2020-S PT15NV02-503A2020-E-S PTC10MV10-472A0