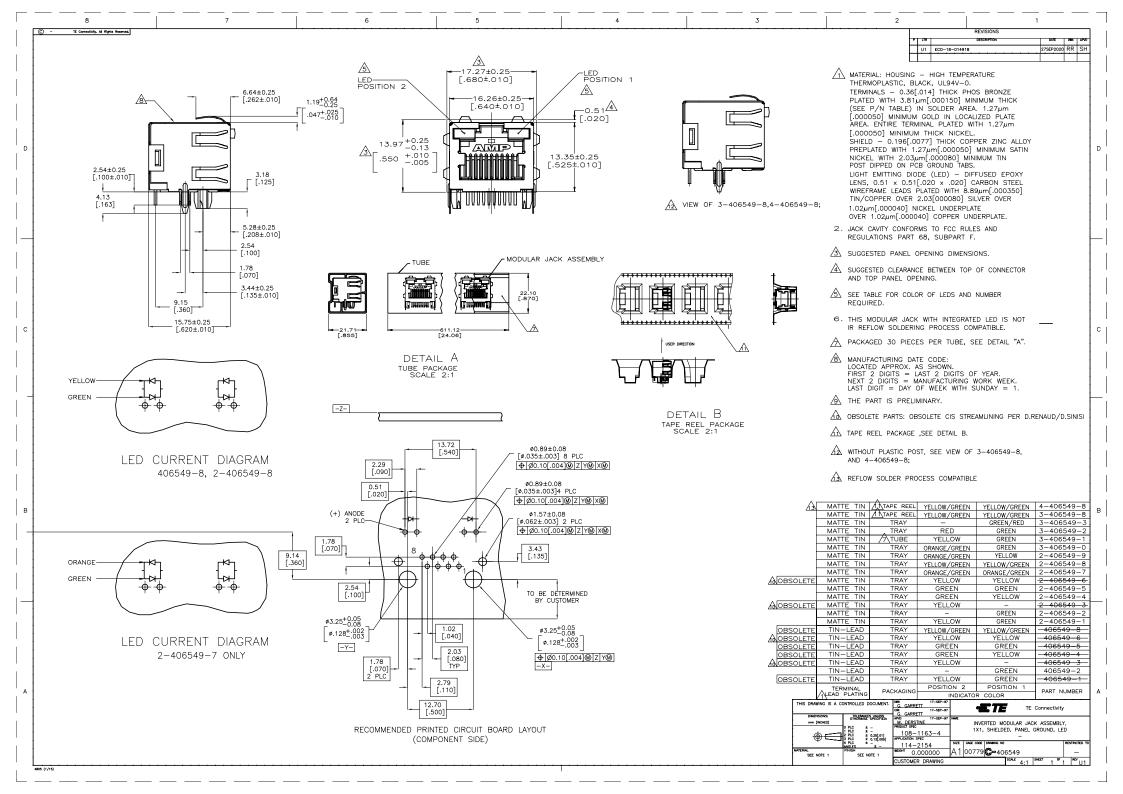

## **X-ON Electronics**

Largest Supplier of Electrical and Electronic Components

Click to view similar products for Modular Connectors / Ethernet Connectors category:

Click to view products by TE Connectivity manufacturer:

Other Similar products are found below:

RJE231881317T MP1010RX-1000 MP44RX-1000 GAX-3-66 GAX-8-62 93606-0253 GD-A-44 GDCX-PA-66-50 GDCX-PN-64 GDCX-PN-66 GDCX-PN-66-50 GDLX-A-66 GDLX-A-88 GDLX-N-66 GDLX-S-66 GDLX-S-88K GDTX-S-88-50 GDX-PA-1010 GLX-N-1010M-BLK GLX-S-88M-BLK GMX-N-1010 GMX-S-1010 GMX-S-66 GMX-SMT2-N-1010 GMX-SMT2-N-64-50 GMX-SMT2-N-88 GMX-SMT2-S6-88 GMX-SMT4-N-88 GPX-2-64 GRT1-BT1-5 GSGX-N-2-88 GSX-NS2-88-3.05 GSX-NS2-88-3.05-50 GSX-NS-88-3.05-30 GSX-NS-88-3.68 1-1775629-2 GWLX-S-88-GR GWLX-S9-88-YG 1300500326 1300500227 1300530003 1300570002 1324640