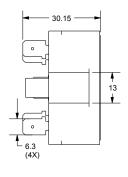

tate Relay, TRIAC Output

|                         | Part Number        | Part Code   | Description                              |
|-------------------------|--------------------|-------------|------------------------------------------|
| FILL OFFICE 22 FOR SORT | 1-1393030-9        | SSRT-240A10 | 240V AC, 10A, TRIAC Output with AC Input |
|                         | 2-1393030-0        | SSRT-240A25 | 240V AC, 25A, TRIAC Output with AC Input |
|                         | <u>2-1393030-1</u> | SSRT-240D10 | 240V AC, 10A, TRIAC Output with DC Input |
|                         | 2-1393030-2        | SSRT-240D25 | 240V AC, 25A, TRIAC Output with DC Input |

For more part numbers see the <u>SSRT Series data sheet</u> on <u>te.com</u>



# **Dimensions**

### SSR Series





### SSRD Series





#### SSRT Series



#### te.com

© 2018 TE Connectivity. All Rights Reserved. Potter & Brumfield, TE, TE Connectivity, and the TE connectivity (logo) are trademarks of the TE Connectivity Ltd. family of companies. Other logos, product and Company names mentioned herein may be trademarks of their respective owners.

While TE has made every reasonable effort to ensure the accuracy of the information in this brochure, TE does not guarantee that it is error-free, nor does TE make any other representation, warranty or guarantee that the information is accurate, correct, reliable or current. TE reserves the right to make any adjustments to the information contained herein at any time without notice. TE expressly disclaims all implied warranties regarding the information contained herein, inclu