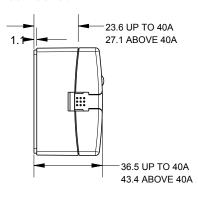

# SSRT Series - Solid State Relay, TRIAC Output

|                         | Part Number        | Part Code   | Description                              |
|-------------------------|--------------------|-------------|------------------------------------------|
| FILL OFFICE 22 FOR SORT | 1-1393030-9        | SSRT-240A10 | 240V AC, 10A, TRIAC Output with AC Input |
|                         | 2-1393030-0        | SSRT-240A25 | 240V AC, 25A, TRIAC Output with AC Input |
|                         | <u>2-1393030-1</u> | SSRT-240D10 | 240V AC, 10A, TRIAC Output with DC Input |
|                         | 2-1393030-2        | SSRT-240D25 | 240V AC, 25A, TRIAC Output with DC Input |

For more part numbers see the <u>SSRT Series data sheet</u> on <u>te.com</u>



# **Dimensions**

### SSR Series





### SSRD Series





#### SSRT Series



#### te.com

© 2018 TE Connectivity. All Rights Reserved. Potter & Brumfield, TE, TE Connectivity, and the TE connectivity (logo) are trademarks of the TE Connectivity Ltd. family of companies. Other logos, product and Company names mentioned herein may be trademarks of their respective owners.

While TE has made every reasonable effort to ensure the accuracy of the information in this brochure, TE does not guarantee that it is error-free, nor does TE make any other representation, warranty or guarantee that the information is accurate, correct, reliable or current. TE reserves the right to make any adjustments to the information contained herein at any time without notice. TE expressly disclaims all implied warranties regarding the information