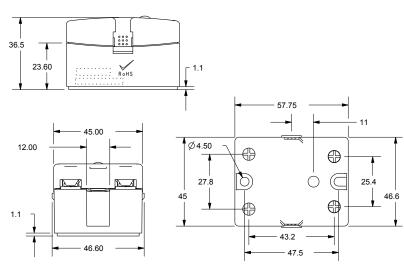

tput

|                         | Part Number        | Part Code   | Description                              |
|-------------------------|--------------------|-------------|------------------------------------------|
| FILL OFFICE 22 FOR SORT | 1-1393030-9        | SSRT-240A10 | 240V AC, 10A, TRIAC Output with AC Input |
|                         | 2-1393030-0        | SSRT-240A25 | 240V AC, 25A, TRIAC Output with AC Input |
|                         | <u>2-1393030-1</u> | SSRT-240D10 | 240V AC, 10A, TRIAC Output with DC Input |
|                         | 2-1393030-2        | SSRT-240D25 | 240V AC, 25A, TRIAC Output with DC Input |

For more part numbers see the <u>SSRT Series data sheet</u> on <u>te.com</u>



# **Dimensions**

### SSR Series





### SSRD Series





#### SSRT Series



#### te.com

© 2018 TE Connectivity. All Rights Reserved. Potter & Brumfield, TE, TE Connectivity, and the TE connectivity (logo) are trademarks of the TE Connectivity Ltd. family of companies. Other logos, product and Company names mentioned herein may be trademarks of their respective owners.

While TE has made every reasonable effort to ensure the accuracy of the information in this brochure, TE does not guarantee that it is error-free, nor does TE make any other representation, warranty or guarantee that the information is accurate, correct, reliable or current. TE reserves the right to make any adjustments to the information contained herein at any time without notice. TE expressly disclaims all implied warranties regarding the information contained herein, including, but not limite