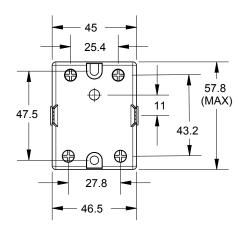

SSRT Series - Solid State Relay, TRIAC Output

|                         | Part Number        | Part Code   | Description                              |
|-------------------------|--------------------|-------------|------------------------------------------|
| FILL OFFICE 22 FOR SORT | 1-1393030-9        | SSRT-240A10 | 240V AC, 10A, TRIAC Output with AC Input |
|                         | 2-1393030-0        | SSRT-240A25 | 240V AC, 25A, TRIAC Output with AC Input |
|                         | <u>2-1393030-1</u> | SSRT-240D10 | 240V AC, 10A, TRIAC Output with DC Input |
|                         | 2-1393030-2        | SSRT-240D25 | 240V AC, 25A, TRIAC Output with DC Input |

For more part numbers see the <u>SSRT Series data sheet</u> on <u>te.com</u>



# **Dimensions**

### SSR Series





### SSRD Series





#### SSRT Series



#### te.com

© 2018 TE Connectivity. All Rights Reserved. Potter & Brumfield, TE, TE Connectivity, and the TE connectivity (logo) are trademarks of the TE Connectivity Ltd. family of companies. Other logos, product and Company names mentioned herein may be trademarks of their respective owners.

While TE has made every reasonable effort to ensure the accuracy of the information in this brochure, TE does not guarantee that it is error-free, nor does TE make any other representation, warranty or guarantee that the information is accurate, correct, reliable or current. TE reserves the right to make any adjustments to the information contained herein at any time without notice. TE expressly disclaims all implied warranties regarding the information co