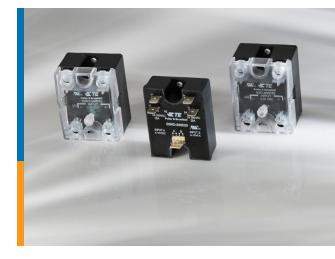

# POTTER & BRUMFIELD SOLID STATE RELAYS

# SSR, SSRD and SSRT Series

TE Connectivity's (TE) Potter & Brumfield solid state relays are featured in Industrial applications, where silent, fast and long electrical life in switching is required. They are used in heating, power, lighting and motion applications. Solid state relays can operate with very low operating times (make/bounce) with practically no limit on number of switching cycles. These are best suited for fast and high switching cycle requirements. Solid state relays offer a longer electrical life since they do not contain any moving parts.