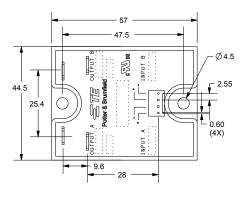

State Relay, TRIAC Output

|                         | Part Number        | Part Code   | Description                              |
|-------------------------|--------------------|-------------|------------------------------------------|
| FILL OFFICE 22 FOR SORT | 1-1393030-9        | SSRT-240A10 | 240V AC, 10A, TRIAC Output with AC Input |
|                         | 2-1393030-0        | SSRT-240A25 | 240V AC, 25A, TRIAC Output with AC Input |
|                         | <u>2-1393030-1</u> | SSRT-240D10 | 240V AC, 10A, TRIAC Output with DC Input |
|                         | 2-1393030-2        | SSRT-240D25 | 240V AC, 25A, TRIAC Output with DC Input |

For more part numbers see the <u>SSRT Series data sheet</u> on <u>te.com</u>



# **Dimensions**

### SSR Series





### SSRD Series





#### SSRT Series



#### te.com

© 2018 TE Connectivity. All Rights Reserved. Potter & Brumfield, TE, TE Connectivity, and the TE connectivity (logo) are trademarks of the TE Connectivity Ltd. family of companies. Other logos, product and Company names mentioned herein may be trademarks of their respective owners.

While TE has made every reasonable effort to ensure the accuracy of the information in this brochure, TE does not guarantee that it is error-free, nor does TE make any other representation, warranty or guarantee that the information is accurate, correct, reliable or current. TE reserves the right to make any adjustments to the information contained herein at any time without notice. TE expressly disclaims all implied warranties regarding the information contained herein, inc