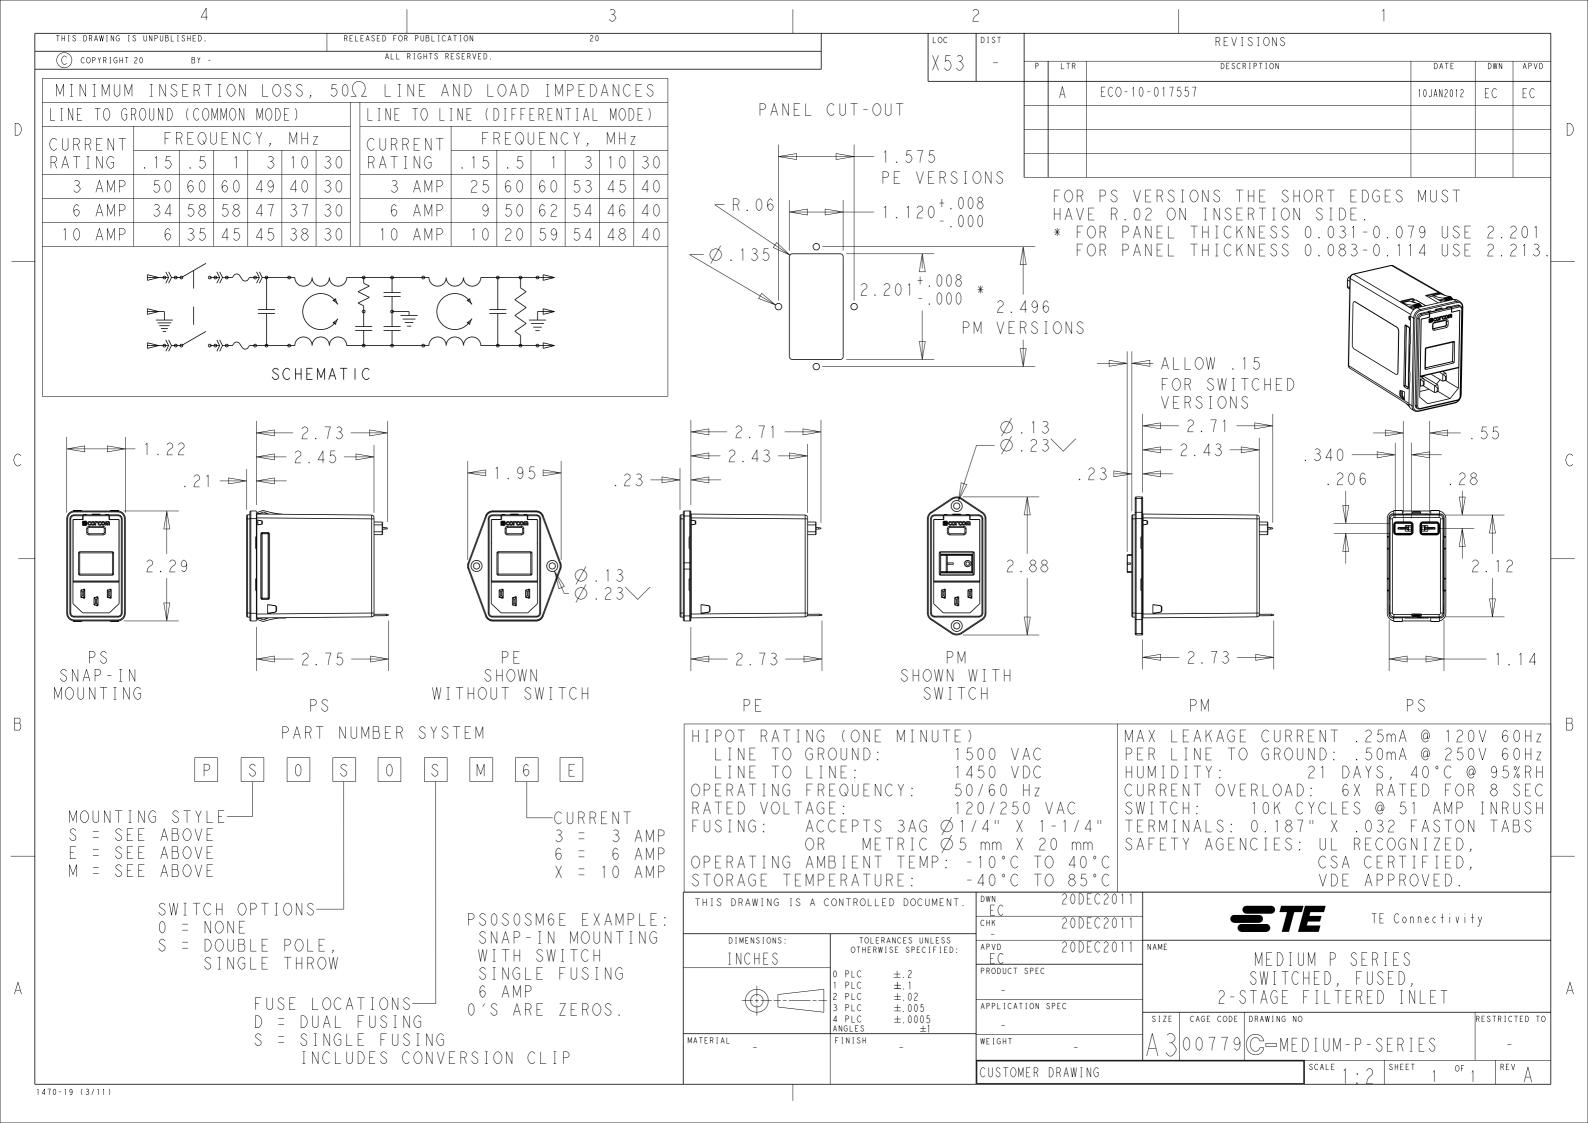

## **X-ON Electronics**

Largest Supplier of Electrical and Electronic Components

Click to view similar products for AC Power Entry Modules category:

Click to view products by TE Connectivity manufacturer:

Other Similar products are found below :

6167.0002 6609100-2 7-6609955-2 FN361-6-06 FN389-4-22 FN9233S1-10-06 FN9233S1-8-06 FN9233S1B-8-06 FN9233S1R-1-06 FN9233S1R-12-06 FN9233SB-1-06 FN9233SB-12-06 FN9233SB-8-06 FN9233SR-10-06 FN9244B-15-06HI FN9244EB-3-06 FN9244EB-8-06 FN9244ER-15-06 FN9244ER-8-06 FN9244ES1-8-06 FN9244ESB-8-06 FN9244R-12-06 FN9244S1-12-06 FN9244S1R-3-06 FN9244SB-8-06 FN9244SR-10-06 FN9244SR-3-06 FN9244SR-6-06 FN9244U-3-06 FN9244U-8-06 PE00SSSXB Fuse-H-EUR-1 PM00XD000 15EJMS8 1-6609941-2 200JM6-2 CA121003-6 1-6609153-2 FN323-1-05 FN372-2- FN9233B-8-06 FN9233EB-1-0