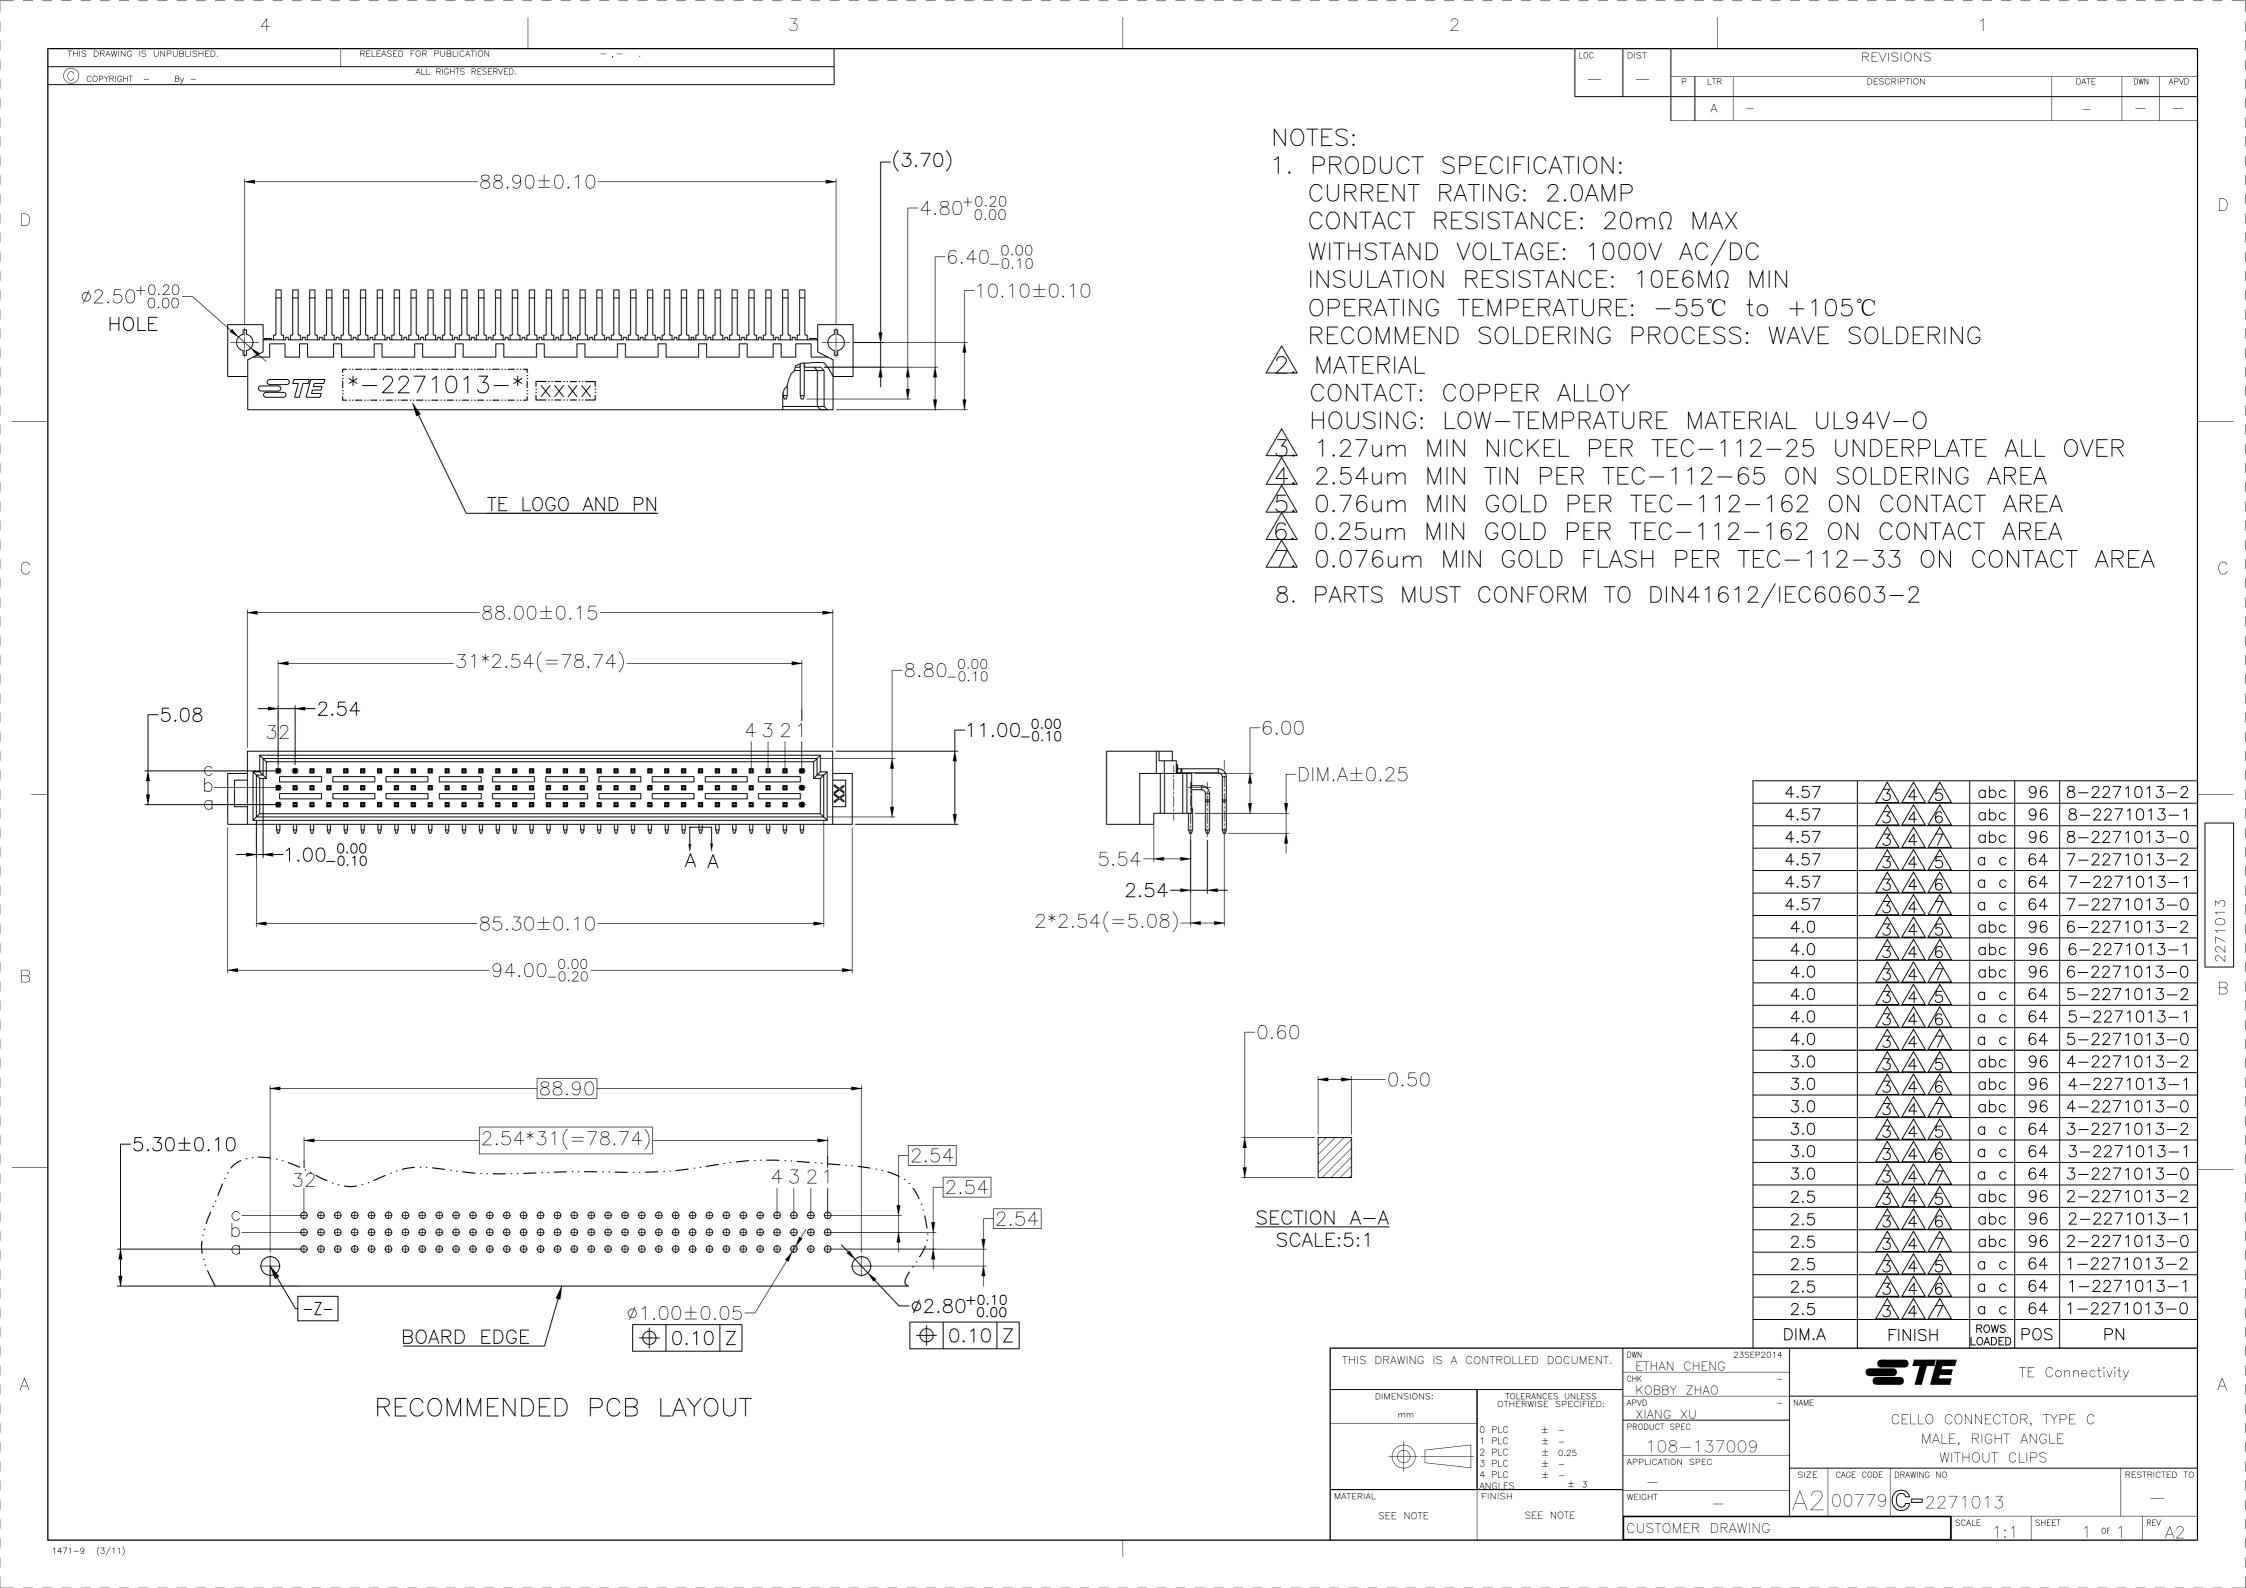

## **X-ON Electronics**

Largest Supplier of Electrical and Electronic Components

Click to view similar products for DIP Switches/SIP Switches category:

Click to view products by TE Connectivity manufacturer:

Other Similar products are found below:

78M03S 79B10T 8136-475G4T G7G-1A2-CB-DC12 H7CZL8AC100240 A7SS-M A8CA-201 DRR60016 DRS4016 1825008-1 1825444-1 25.350.0653.0 SDA10H1BDA 97R06ST A2C-2A5 1825444-7 ADE08SA04 ADE12S04 192960010 2-1825058-8 25.330.0653.1 25.352.0353.0 CXDRIVEV2X IKN0600000 IKN0800000 LA2-002-DC24 DBS1003 438872000 DRD10CRAE04 DSR02T DSS 208 N E2FMX2D1M1TGJ03M NDI10H 219-9MSTP 204-6ES EPM02FV 701521596 NDS08V 76SB05 79A10 TD06H0SK1 Z7.255.9027.0 1-1825058-3 1825428-4 219-10LPSTF E3ZG6111D03M G4D212PUSTV2DC5 NDI05H EPG301BT06 206S0117