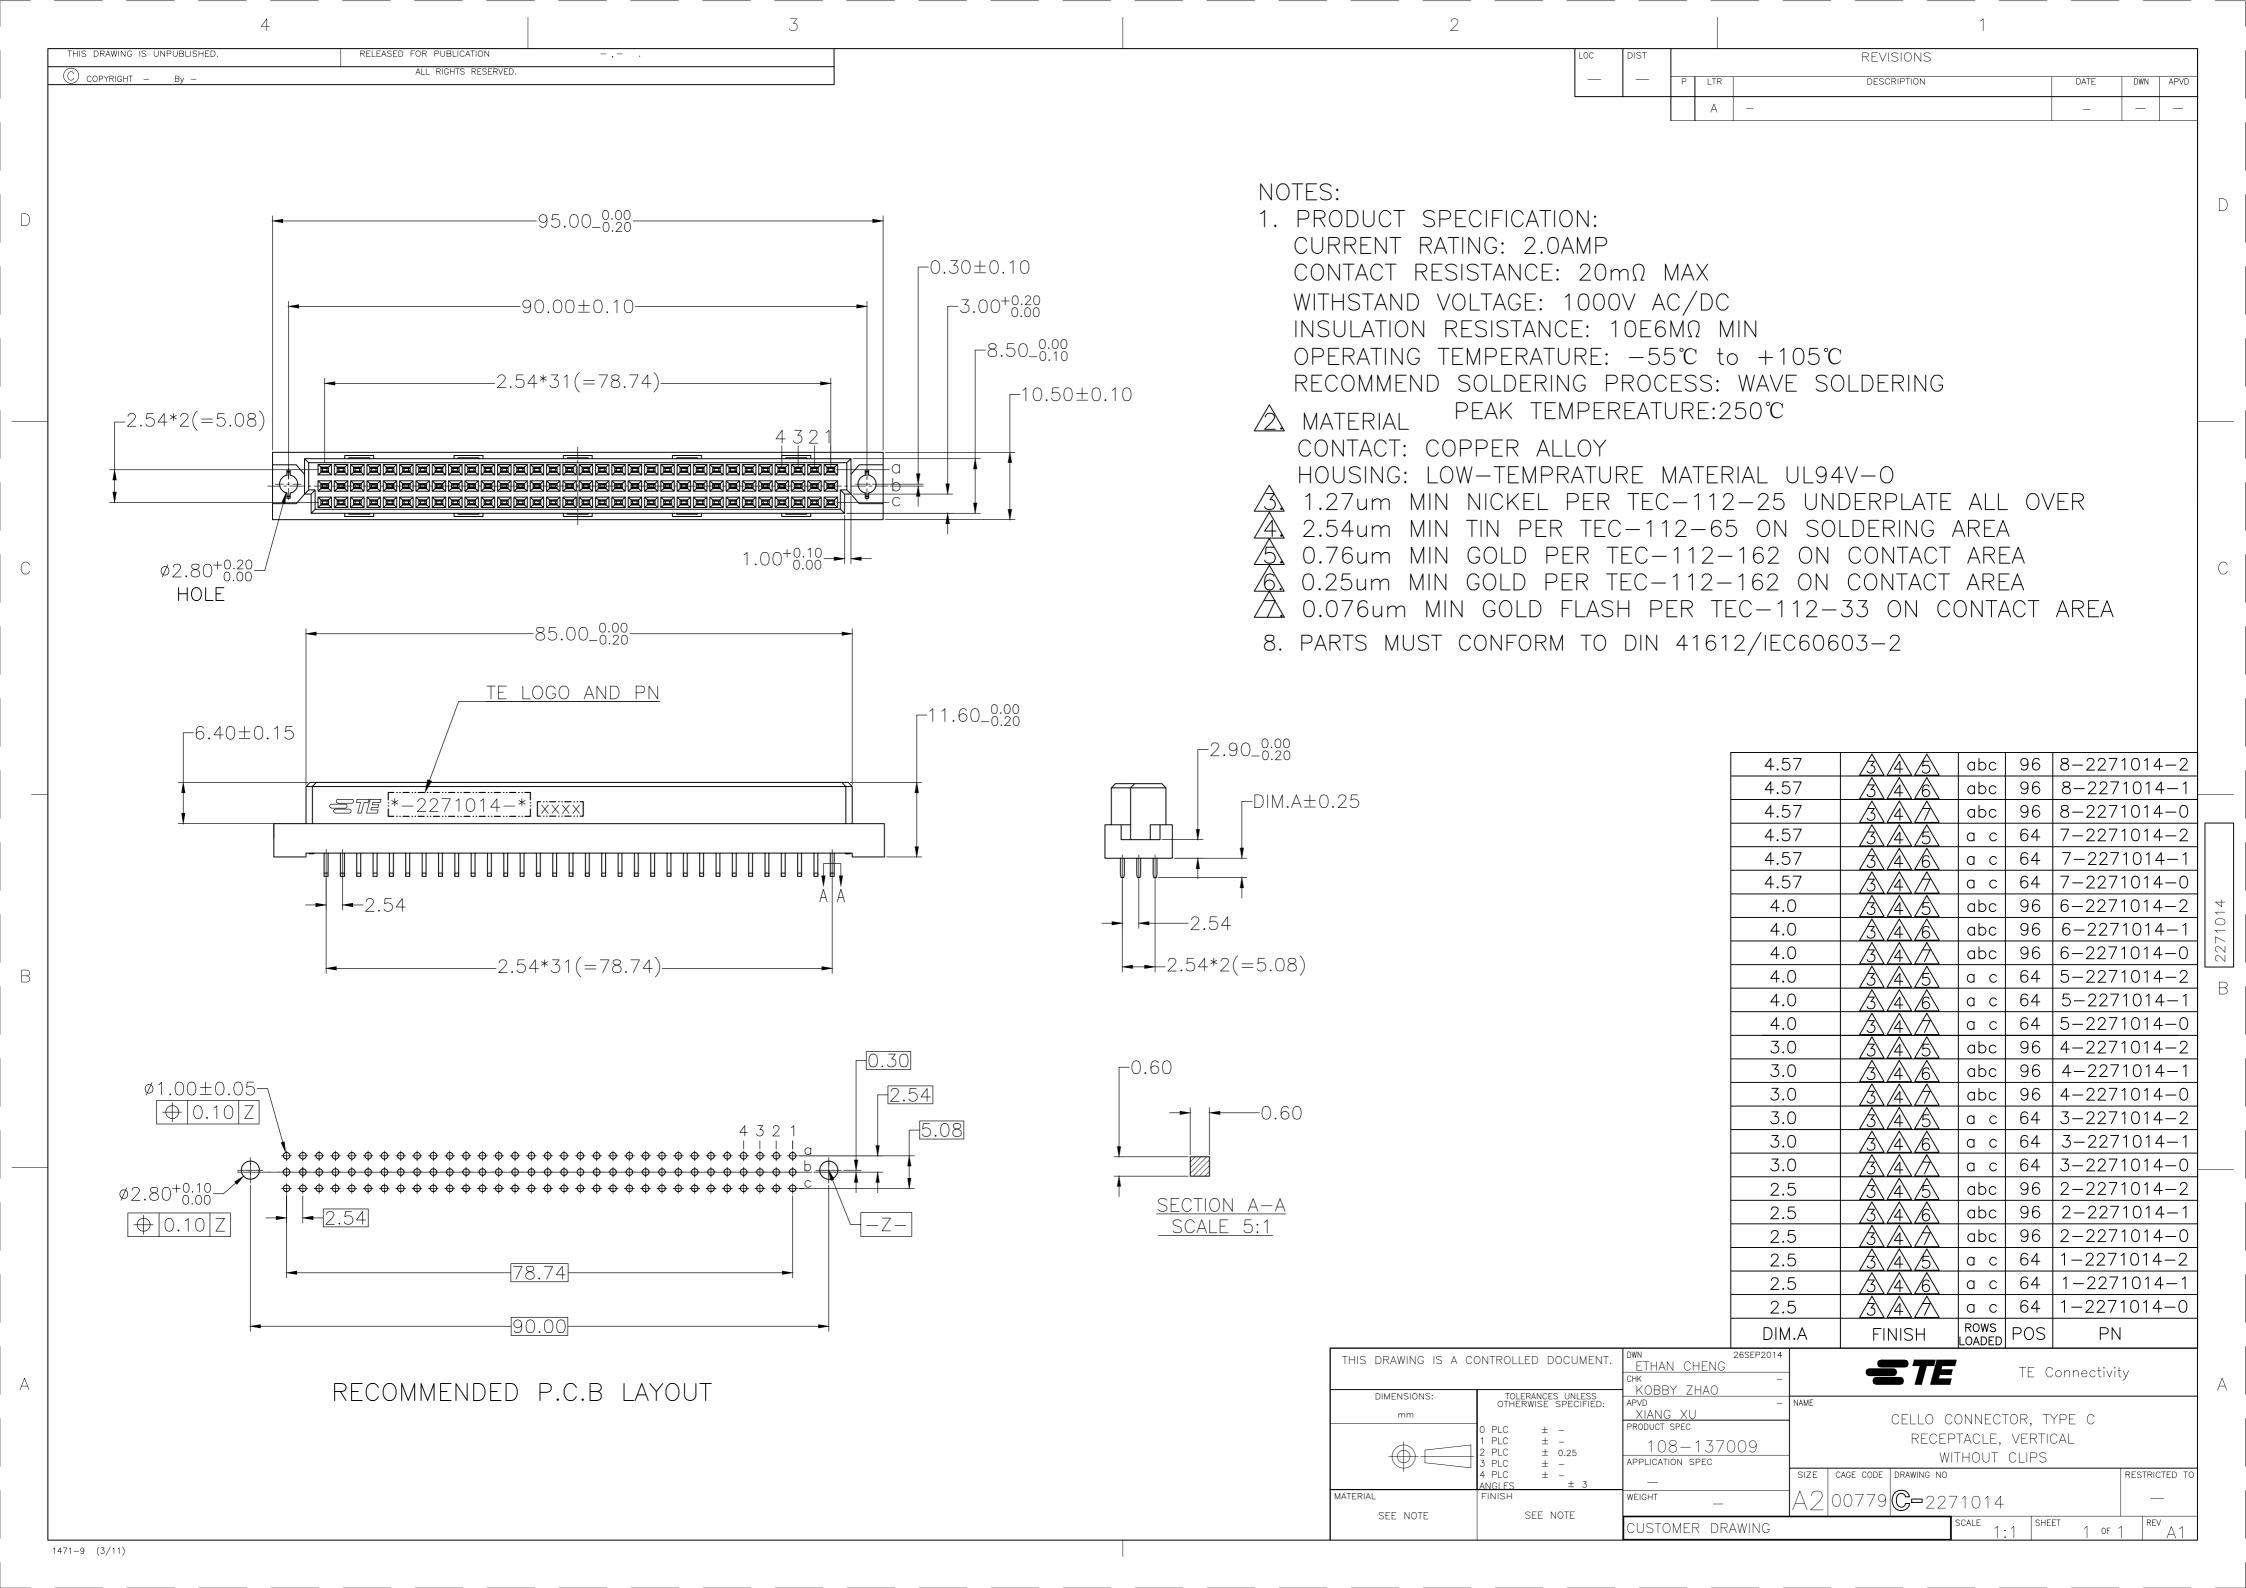

## **X-ON Electronics**

Largest Supplier of Electrical and Electronic Components

Click to view similar products for DIP Switches/SIP Switches category:

Click to view products by TE Connectivity manufacturer:

Other Similar products are found below:

78M03S 79B10T 8136-475G4T G7G-1A2-CB-DC12 H7CZL8AC100240 A7SS-M A8CA-201 DRR60016 DRS4016 1825008-1 1825444-1 25.350.0653.0 SBS 5004 TG SDA10H1BDA 97R06ST A2C-2A5 1825444-7 ADE08SA04 ADE12S04 192960010 2-1825058-8 25.330.0653.1 25.352.0353.0 CXDRIVEV2X IKN0600000 IKN0800000 LA2-002-DC24 DBS1003 438872000 DRD10CRAE04 DSR02T DSS 208 N E2FMX2D1M1TGJ03M NDI10H 219-9MSTP 204-6ES EPM02FV 701521596 NDS08V 76SB05 79A10 TD06H0SK1 Z7.255.9027.0 1-1825058-3 1825428-4 219-10LPSTF E3ZG6111D03M G4D212PUSTV2DC5 NDI05H EPG301BT06