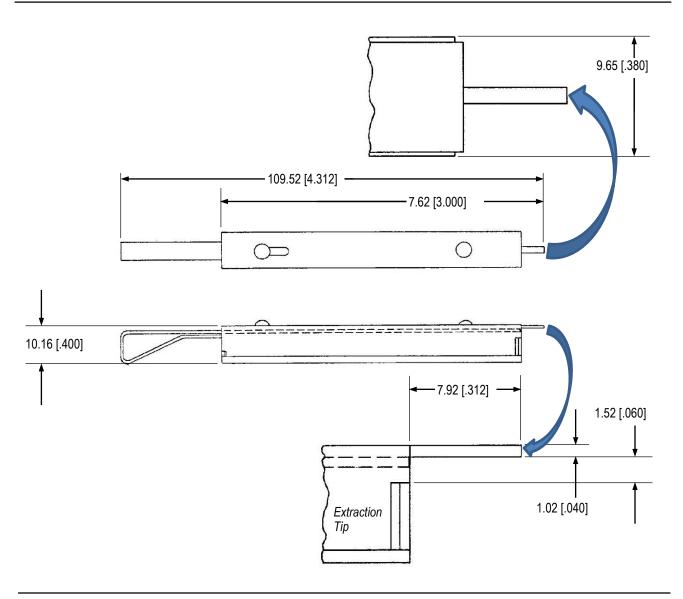

# 4. TOOL CERTIFICATION

Extraction Tool 457241-1 should be certified with the information provided in Figure 2. The tool should be inspected immediately upon arrival at your facility to be sure it has not been damaged in transit, and at regularly scheduled intervals to be sure it remains functional. Additional tools can be purchased from TE Connectivity.

Figure 2

Rev **A** 2 of 2