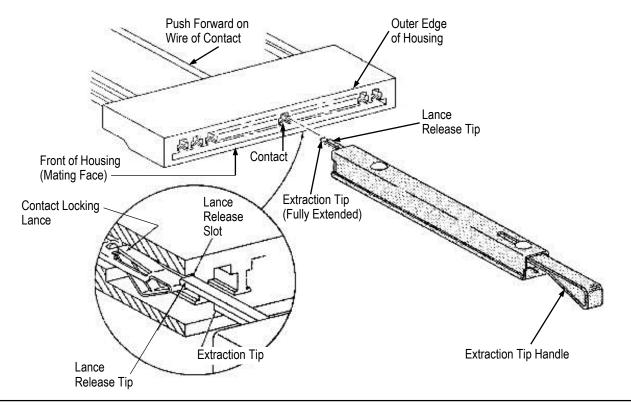

## Extraction Tool 457241-1

Figure 1

#### 2. DESCRIPTION

This tool consists of a lance release tip for depressing the contact locking lance, and an extraction tip for pushing the contact from the connector.

#### 3. CONTACT EXTRACTION

Refer to Figure 1 and proceed as follows:

- 1. Determine which contact is to be removed. Look straight into the FRONT (mating face) of the housing and notice the lance release slot, located between the contact and outer edge of the housing.
- 2. Grasp the wire of the contact to be removed, and push the contact forward slightly. This will move the contact locking lance away from the housing material and allow the contact to be removed more easily, without possible damage to the locking lance.
- 3. While pushing forward on the wire, insert the tool lance release tip straight into the lance release slot until the tip bottoms. The contact locking lance is now depressed and the wire may be released.

#### CAUTION

Do NOT pry or twist the tool when inserted in housing, otherwise, damage to the tool and/or housing may result.

- 4. Maintaining inward pressure on the release tip, push the handle of the extraction tip forward. The contact will partially back out of the housing.
- 5. Remove the tool and pull contact out the BACK of the housing.