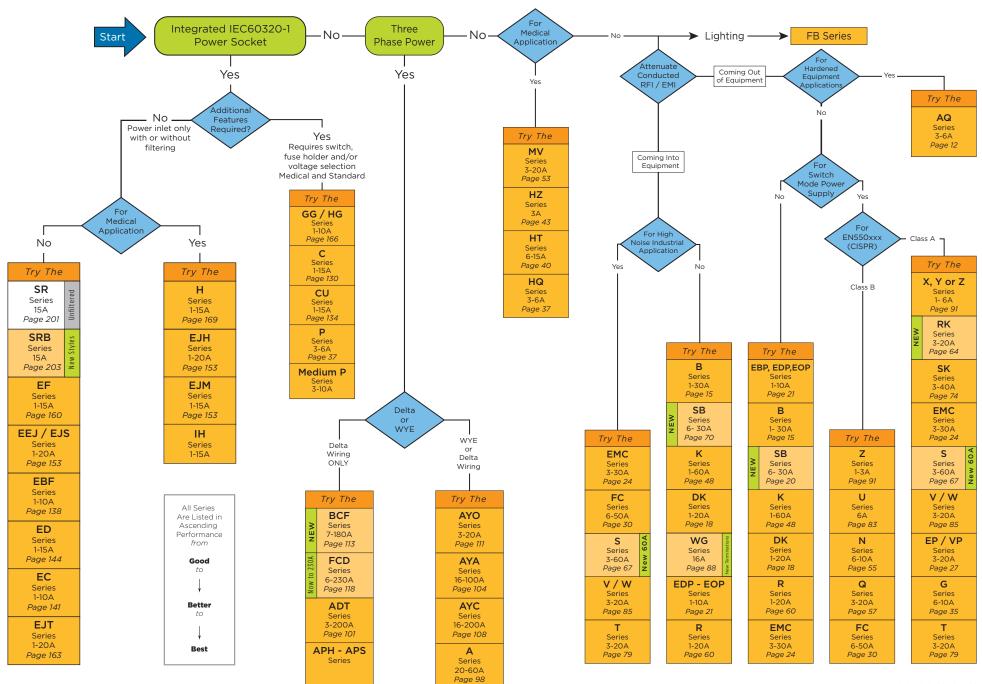

## Corcom EMI / RFI Filter Selector Chart



www.corcom.com

## **X-ON Electronics**

Largest Supplier of Electrical and Electronic Components

Click to view similar products for Power Line Filters category:

Click to view products by TE Connectivity manufacturer:

Other Similar products are found below:

6609019-3 6609026-5 6609030-6 6609973-2 D30A 7-1609090-5 F2810 F4456A F7382Z F7863Z FAHAV3100ZC000 806276 FN2020B
1-06 FN2080B-10-06 FN2410H-32-33 FN2410H-80-34 FP144 FS4153-20-06 FS4353-500-99 12-MMB-030-11-D DB4-393 15811T200

20B1 LC630 2B1 1609080-2 1609993-8 1-6609070-1 F1100AA02 F1150CC10 F1500CA10 F1500CA15 F4041Z F7585E 1B1

FN2070A-16-06 FN2090A-20-06 FN2090B-12-06 FN2090Z-1-06 FN2410H-25-33 FN2410H-60-34 FN2410H-8-44 FN2412H-8-44

FN323B-6-01 FN610R-3-06 20EHQ7 20EHZ7 20K1 30B6 3K1