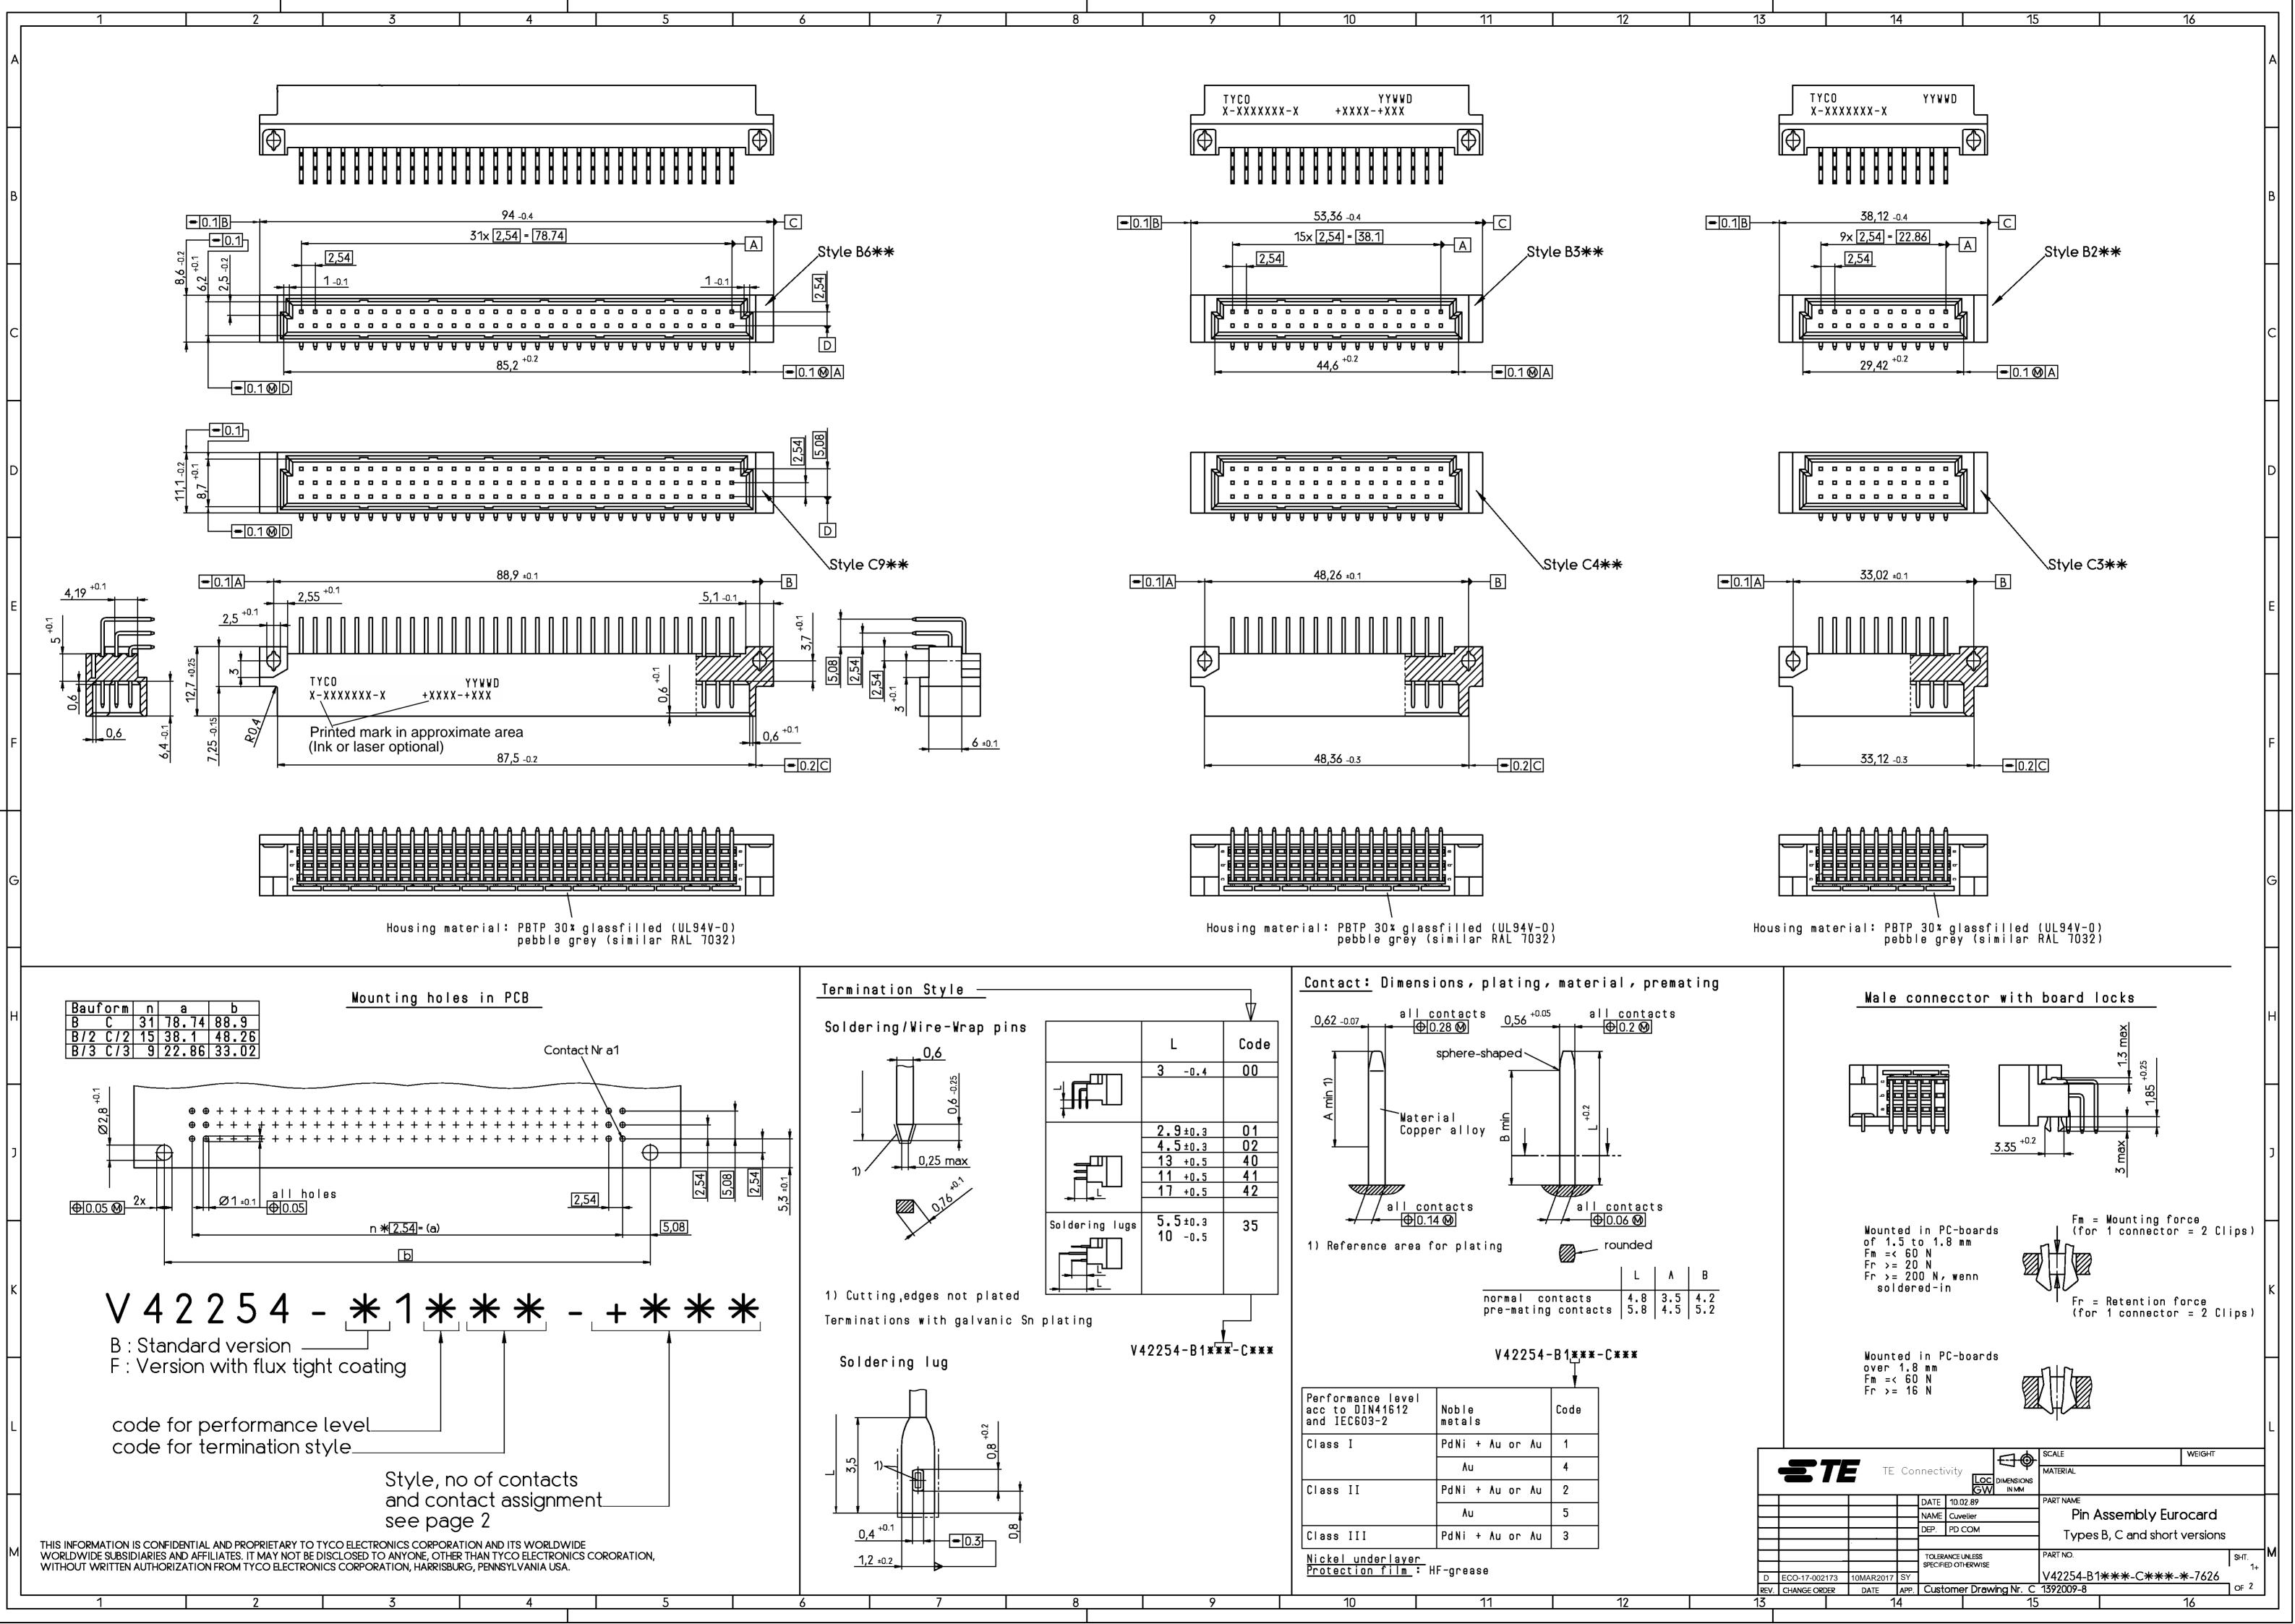

| on the second se | oprimition of                           | or le & Mumber<br>Ostions der<br>Terminotion Dosts                            | 00000000000000000000000000000000000000                     | Stancer of e-Walling<br>Board Locks Level                                                                                                                                                                                                                                                                                                                                                                                                                                                                                                                                                                                                                                                                                                                                                                                                                                                                                                                                                                                                                                                         |
|--------------------------------------------------------------------------------------------------------------------------------------------------------------------------------------------------------------------------------------------------------------------------------------------------------------------------------------------------------------------------------------------------------------------------------------------------------------------------------------------------------------------------------------------------------------------------------------------------------------------------------------------------------------------------------------------------------------------------------------------------------------------------------------------------------------------------------------------------------------------------------------------------------------------------------------------------------------------------------------------------------------------------------------------------------------------------------------------------------------------------------------------------------------------------------------------------------------------------------------------------------------------------------------------------------------------------------------------------------------------------------------------------------------------------------------------------------------------------------------------------------------------------------------------------------------------------------------------------------------------------------------------------------------------------------------------------------------------------------------------------------------------------------------------------------------------------------------------------------------------------------------------------------------------------------------------------------------------------------------------------------------------------------------------------------------------------------------------------------------------------------|-----------------------------------------|-------------------------------------------------------------------------------|------------------------------------------------------------|---------------------------------------------------------------------------------------------------------------------------------------------------------------------------------------------------------------------------------------------------------------------------------------------------------------------------------------------------------------------------------------------------------------------------------------------------------------------------------------------------------------------------------------------------------------------------------------------------------------------------------------------------------------------------------------------------------------------------------------------------------------------------------------------------------------------------------------------------------------------------------------------------------------------------------------------------------------------------------------------------------------------------------------------------------------------------------------------------|
| SUPERSEDED BY 5-1393644-6 V42254-B1100-B200<br>V42254-B1100-B230                                                                                                                                                                                                                                                                                                                                                                                                                                                                                                                                                                                                                                                                                                                                                                                                                                                                                                                                                                                                                                                                                                                                                                                                                                                                                                                                                                                                                                                                                                                                                                                                                                                                                                                                                                                                                                                                                                                                                                                                                                                               |                                         | <u>20 right-angle solder leads</u><br>20 right-angle solder leads             | every row , every pitch                                    | No 1 No<br>Yes 1 No                                                                                                                                                                                                                                                                                                                                                                                                                                                                                                                                                                                                                                                                                                                                                                                                                                                                                                                                                                                                                                                                               |
| SUPERSEDED BY 5-1393644-9 V42254-B1100-B320                                                                                                                                                                                                                                                                                                                                                                                                                                                                                                                                                                                                                                                                                                                                                                                                                                                                                                                                                                                                                                                                                                                                                                                                                                                                                                                                                                                                                                                                                                                                                                                                                                                                                                                                                                                                                                                                                                                                                                                                                                                                                    | 1393644-3 B                             | 32 right-angle solder leads                                                   | every row , every pitch<br>every row , every pitch         | No 1 No                                                                                                                                                                                                                                                                                                                                                                                                                                                                                                                                                                                                                                                                                                                                                                                                                                                                                                                                                                                                                                                                                           |
| SUPERSEDED BY 6-1393644-3 V42254-B1100-B640                                                                                                                                                                                                                                                                                                                                                                                                                                                                                                                                                                                                                                                                                                                                                                                                                                                                                                                                                                                                                                                                                                                                                                                                                                                                                                                                                                                                                                                                                                                                                                                                                                                                                                                                                                                                                                                                                                                                                                                                                                                                                    |                                         | 64 right-angle solder leads<br>64 right-angle solder leads                    | everý row , everý pitch<br>rowá , everý pitch              | <u>No 1 No</u><br>No 1 No                                                                                                                                                                                                                                                                                                                                                                                                                                                                                                                                                                                                                                                                                                                                                                                                                                                                                                                                                                                                                                                                         |
| OBSOLETE V42254-B1100-B645<br>V42254-B1100-C480                                                                                                                                                                                                                                                                                                                                                                                                                                                                                                                                                                                                                                                                                                                                                                                                                                                                                                                                                                                                                                                                                                                                                                                                                                                                                                                                                                                                                                                                                                                                                                                                                                                                                                                                                                                                                                                                                                                                                                                                                                                                                | 1393644-6 B                             | 64 right angle solder leads<br>48 right-angle solder leads                    | every row , every even pitch                               | <u>No 1 No</u><br>No 1 No                                                                                                                                                                                                                                                                                                                                                                                                                                                                                                                                                                                                                                                                                                                                                                                                                                                                                                                                                                                                                                                                         |
| OBSOLETE V42254-B1100-C483                                                                                                                                                                                                                                                                                                                                                                                                                                                                                                                                                                                                                                                                                                                                                                                                                                                                                                                                                                                                                                                                                                                                                                                                                                                                                                                                                                                                                                                                                                                                                                                                                                                                                                                                                                                                                                                                                                                                                                                                                                                                                                     | 1-1393644-0 C                           | 48   right-angle solder leads                                                 | row a+c , every pitch                                      | No 1 No                                                                                                                                                                                                                                                                                                                                                                                                                                                                                                                                                                                                                                                                                                                                                                                                                                                                                                                                                                                                                                                                                           |
| V42254-B1100-C910<br>V42254-B1100-C960                                                                                                                                                                                                                                                                                                                                                                                                                                                                                                                                                                                                                                                                                                                                                                                                                                                                                                                                                                                                                                                                                                                                                                                                                                                                                                                                                                                                                                                                                                                                                                                                                                                                                                                                                                                                                                                                                                                                                                                                                                                                                         |                                         | 96 right-angle solder leads<br>96 right-angle solder leads                    | every row , every pitch<br>every row , every pitch         | No 1 Yes<br>No 1 No                                                                                                                                                                                                                                                                                                                                                                                                                                                                                                                                                                                                                                                                                                                                                                                                                                                                                                                                                                                                                                                                               |
| V42254-B1100-C963<br>V42254-B1100-C965                                                                                                                                                                                                                                                                                                                                                                                                                                                                                                                                                                                                                                                                                                                                                                                                                                                                                                                                                                                                                                                                                                                                                                                                                                                                                                                                                                                                                                                                                                                                                                                                                                                                                                                                                                                                                                                                                                                                                                                                                                                                                         |                                         | 96 right-angle solder leads<br>96 right-angle solder leads                    | row a+c , every pitch<br>every row , every even pitch      | <u>No 1 No</u><br>No 1 No                                                                                                                                                                                                                                                                                                                                                                                                                                                                                                                                                                                                                                                                                                                                                                                                                                                                                                                                                                                                                                                                         |
| V42254-B1100-C968                                                                                                                                                                                                                                                                                                                                                                                                                                                                                                                                                                                                                                                                                                                                                                                                                                                                                                                                                                                                                                                                                                                                                                                                                                                                                                                                                                                                                                                                                                                                                                                                                                                                                                                                                                                                                                                                                                                                                                                                                                                                                                              | 1-1393644-9 C                           | 96 right-angle solder leads                                                   | row a+c , every even pitch                                 | No 1 No                                                                                                                                                                                                                                                                                                                                                                                                                                                                                                                                                                                                                                                                                                                                                                                                                                                                                                                                                                                                                                                                                           |
| V42254-B1100-C968H<br>V42254-B1101-B230                                                                                                                                                                                                                                                                                                                                                                                                                                                                                                                                                                                                                                                                                                                                                                                                                                                                                                                                                                                                                                                                                                                                                                                                                                                                                                                                                                                                                                                                                                                                                                                                                                                                                                                                                                                                                                                                                                                                                                                                                                                                                        | 3-1393644-2 B                           | 96 right-angle solder leads<br>20 2.9mm straight solder leads                 | row a+c , every even pitch<br>every row , every pitch      | No 1 No 3)<br>Yes 1 No                                                                                                                                                                                                                                                                                                                                                                                                                                                                                                                                                                                                                                                                                                                                                                                                                                                                                                                                                                                                                                                                            |
| OBSOLETE <u>V42254-B1102-B320</u><br>V42254-B1102-B640                                                                                                                                                                                                                                                                                                                                                                                                                                                                                                                                                                                                                                                                                                                                                                                                                                                                                                                                                                                                                                                                                                                                                                                                                                                                                                                                                                                                                                                                                                                                                                                                                                                                                                                                                                                                                                                                                                                                                                                                                                                                         |                                         | 32 4,5mm straight solder leads<br>64 4,5mm straight solder leads              | every row , every pitch<br>every row , every pitch         | No 1 No<br>No 1 No                                                                                                                                                                                                                                                                                                                                                                                                                                                                                                                                                                                                                                                                                                                                                                                                                                                                                                                                                                                                                                                                                |
| V42254-B1102-C960                                                                                                                                                                                                                                                                                                                                                                                                                                                                                                                                                                                                                                                                                                                                                                                                                                                                                                                                                                                                                                                                                                                                                                                                                                                                                                                                                                                                                                                                                                                                                                                                                                                                                                                                                                                                                                                                                                                                                                                                                                                                                                              | 3-1393644-5 C                           | 96 4,5mm straight solder leads                                                | everý row , everý pitch                                    | No 1 No                                                                                                                                                                                                                                                                                                                                                                                                                                                                                                                                                                                                                                                                                                                                                                                                                                                                                                                                                                                                                                                                                           |
| <u>V42254-B1102-C963</u><br>V42254-B1135-B640                                                                                                                                                                                                                                                                                                                                                                                                                                                                                                                                                                                                                                                                                                                                                                                                                                                                                                                                                                                                                                                                                                                                                                                                                                                                                                                                                                                                                                                                                                                                                                                                                                                                                                                                                                                                                                                                                                                                                                                                                                                                                  | 4-1393644-0 B                           | 96 4,5mm straight solder leads<br>64 solder lugs                              | row a+c , every pitch<br>every row , every pitch           | <u>No 1 No</u><br>No 1 No                                                                                                                                                                                                                                                                                                                                                                                                                                                                                                                                                                                                                                                                                                                                                                                                                                                                                                                                                                                                                                                                         |
| V42254-B1200-B200<br>OBSOLETE V42254-B1200-B310                                                                                                                                                                                                                                                                                                                                                                                                                                                                                                                                                                                                                                                                                                                                                                                                                                                                                                                                                                                                                                                                                                                                                                                                                                                                                                                                                                                                                                                                                                                                                                                                                                                                                                                                                                                                                                                                                                                                                                                                                                                                                |                                         | 20 right-angle solder leads<br>32 right-angle solder leads                    | everý row , everý pitch<br>everý row , everý pitch         | No 2 No<br>No 2 Yes                                                                                                                                                                                                                                                                                                                                                                                                                                                                                                                                                                                                                                                                                                                                                                                                                                                                                                                                                                                                                                                                               |
| V42254-B1200-B320                                                                                                                                                                                                                                                                                                                                                                                                                                                                                                                                                                                                                                                                                                                                                                                                                                                                                                                                                                                                                                                                                                                                                                                                                                                                                                                                                                                                                                                                                                                                                                                                                                                                                                                                                                                                                                                                                                                                                                                                                                                                                                              | 5-1393644-9 B                           | 32   right-angle solder leads                                                 | every row , every pitch                                    | No 2 No                                                                                                                                                                                                                                                                                                                                                                                                                                                                                                                                                                                                                                                                                                                                                                                                                                                                                                                                                                                                                                                                                           |
| V42254-B1200-B610                                                                                                                                                                                                                                                                                                                                                                                                                                                                                                                                                                                                                                                                                                                                                                                                                                                                                                                                                                                                                                                                                                                                                                                                                                                                                                                                                                                                                                                                                                                                                                                                                                                                                                                                                                                                                                                                                                                                                                                                                                                                                                              | 6-1393644-3 B                           | 32 right-angle solder leads<br>64 right-angle solder leads                    | row a , every pitch<br>every row , every pitch             | No 2 No<br>No 2 Yes                                                                                                                                                                                                                                                                                                                                                                                                                                                                                                                                                                                                                                                                                                                                                                                                                                                                                                                                                                                                                                                                               |
| OBSOLETE V42254-B1200-B611<br>V42254-B1200-B630                                                                                                                                                                                                                                                                                                                                                                                                                                                                                                                                                                                                                                                                                                                                                                                                                                                                                                                                                                                                                                                                                                                                                                                                                                                                                                                                                                                                                                                                                                                                                                                                                                                                                                                                                                                                                                                                                                                                                                                                                                                                                |                                         | 64 right-angle solder leads<br>64 right-angle solder leads                    | row a , every pitch<br>every row , every pitch             | No 2 Yes<br>Yes 2 No                                                                                                                                                                                                                                                                                                                                                                                                                                                                                                                                                                                                                                                                                                                                                                                                                                                                                                                                                                                                                                                                              |
| V42254-B1200-B640                                                                                                                                                                                                                                                                                                                                                                                                                                                                                                                                                                                                                                                                                                                                                                                                                                                                                                                                                                                                                                                                                                                                                                                                                                                                                                                                                                                                                                                                                                                                                                                                                                                                                                                                                                                                                                                                                                                                                                                                                                                                                                              | <u>6-1393644-6</u> B                    | 64 right-angle solder leads                                                   | every row , every pitch                                    | No 2 No                                                                                                                                                                                                                                                                                                                                                                                                                                                                                                                                                                                                                                                                                                                                                                                                                                                                                                                                                                                                                                                                                           |
| V42254-B1200-B641<br>OBSOLETE V42254-B1200-B645                                                                                                                                                                                                                                                                                                                                                                                                                                                                                                                                                                                                                                                                                                                                                                                                                                                                                                                                                                                                                                                                                                                                                                                                                                                                                                                                                                                                                                                                                                                                                                                                                                                                                                                                                                                                                                                                                                                                                                                                                                                                                | 6-1393644-8 B                           | 64 right-angle solder leads<br>64 right-angle solder leads                    | row a , every pitch<br>every row , every even pitch        | No 2 No<br>No 2 No                                                                                                                                                                                                                                                                                                                                                                                                                                                                                                                                                                                                                                                                                                                                                                                                                                                                                                                                                                                                                                                                                |
| V42254-B1200-C300<br>SUPERSEDED BY 6-1393644-9 V42254-B1200-C303                                                                                                                                                                                                                                                                                                                                                                                                                                                                                                                                                                                                                                                                                                                                                                                                                                                                                                                                                                                                                                                                                                                                                                                                                                                                                                                                                                                                                                                                                                                                                                                                                                                                                                                                                                                                                                                                                                                                                                                                                                                               |                                         | <u>30 right-angle solder leads</u><br>30 right-angle solder leads             | every row , every pitch<br>row a+c , every pitch           | No 2 No<br>No 2 No                                                                                                                                                                                                                                                                                                                                                                                                                                                                                                                                                                                                                                                                                                                                                                                                                                                                                                                                                                                                                                                                                |
| V42254-B1200-C310                                                                                                                                                                                                                                                                                                                                                                                                                                                                                                                                                                                                                                                                                                                                                                                                                                                                                                                                                                                                                                                                                                                                                                                                                                                                                                                                                                                                                                                                                                                                                                                                                                                                                                                                                                                                                                                                                                                                                                                                                                                                                                              | <u>7-1393644-1</u> C                    | <u>30 right-angle solder leads</u>                                            | every row , every pitch                                    | No 2 Yes                                                                                                                                                                                                                                                                                                                                                                                                                                                                                                                                                                                                                                                                                                                                                                                                                                                                                                                                                                                                                                                                                          |
| SUPERSEDED BY 7-1393644-1 V42254-B1200-C313<br>V42254-B1200-C410                                                                                                                                                                                                                                                                                                                                                                                                                                                                                                                                                                                                                                                                                                                                                                                                                                                                                                                                                                                                                                                                                                                                                                                                                                                                                                                                                                                                                                                                                                                                                                                                                                                                                                                                                                                                                                                                                                                                                                                                                                                               | 7-1393644-4 C                           | <u>30 right-angle solder leads</u><br>48 right-angle solder leads             | row a+c , every pitch<br>every row , every pitch           | No 2 Yes<br>No 2 Yes                                                                                                                                                                                                                                                                                                                                                                                                                                                                                                                                                                                                                                                                                                                                                                                                                                                                                                                                                                                                                                                                              |
| SUPERSEDED BY 5650978-5 V42254-B1200-C413<br>V42254-B1200-C430                                                                                                                                                                                                                                                                                                                                                                                                                                                                                                                                                                                                                                                                                                                                                                                                                                                                                                                                                                                                                                                                                                                                                                                                                                                                                                                                                                                                                                                                                                                                                                                                                                                                                                                                                                                                                                                                                                                                                                                                                                                                 |                                         | 48 right-angle solder leads<br>48 right-angle solder leads                    | row a+c , every pitch<br>every row , every pitch           | No 2 Yes<br>Yes 2 No                                                                                                                                                                                                                                                                                                                                                                                                                                                                                                                                                                                                                                                                                                                                                                                                                                                                                                                                                                                                                                                                              |
| OBSOLETE V42254-B1200-C433<br>V42254-B1200-C453                                                                                                                                                                                                                                                                                                                                                                                                                                                                                                                                                                                                                                                                                                                                                                                                                                                                                                                                                                                                                                                                                                                                                                                                                                                                                                                                                                                                                                                                                                                                                                                                                                                                                                                                                                                                                                                                                                                                                                                                                                                                                | <u>7-1393644-7</u> C                    | 48   right-angle solder leads                                                 | rowáłc, everypitch                                         | No 2 No                                                                                                                                                                                                                                                                                                                                                                                                                                                                                                                                                                                                                                                                                                                                                                                                                                                                                                                                                                                                                                                                                           |
|                                                                                                                                                                                                                                                                                                                                                                                                                                                                                                                                                                                                                                                                                                                                                                                                                                                                                                                                                                                                                                                                                                                                                                                                                                                                                                                                                                                                                                                                                                                                                                                                                                                                                                                                                                                                                                                                                                                                                                                                                                                                                                                                | 8-1393644-0 C                           | 48 right-angle solder leads<br>48 right-angle solder leads                    | row a+c , every pitch<br>every row , every pitch           | Yes 2 Yes<br>No 2 No                                                                                                                                                                                                                                                                                                                                                                                                                                                                                                                                                                                                                                                                                                                                                                                                                                                                                                                                                                                                                                                                              |
| V42254-B1200-C483<br>OBSOLETE V42254-B1200-C485                                                                                                                                                                                                                                                                                                                                                                                                                                                                                                                                                                                                                                                                                                                                                                                                                                                                                                                                                                                                                                                                                                                                                                                                                                                                                                                                                                                                                                                                                                                                                                                                                                                                                                                                                                                                                                                                                                                                                                                                                                                                                |                                         | 48 right-angle solder leads<br>48 right-angle solder leads                    | row a+c , every pitch<br>every row , every even pitch      | No 2 No<br>No 2 No                                                                                                                                                                                                                                                                                                                                                                                                                                                                                                                                                                                                                                                                                                                                                                                                                                                                                                                                                                                                                                                                                |
| V42254-B1200-C910<br>OBSOLETE V42254-B1200-C912                                                                                                                                                                                                                                                                                                                                                                                                                                                                                                                                                                                                                                                                                                                                                                                                                                                                                                                                                                                                                                                                                                                                                                                                                                                                                                                                                                                                                                                                                                                                                                                                                                                                                                                                                                                                                                                                                                                                                                                                                                                                                | 8-1393644-3 C                           | 96 right-angle solder leads                                                   | every row , every pitch                                    | No 2 Yes<br>No 2 Yes                                                                                                                                                                                                                                                                                                                                                                                                                                                                                                                                                                                                                                                                                                                                                                                                                                                                                                                                                                                                                                                                              |
| V42254-B1200-C913                                                                                                                                                                                                                                                                                                                                                                                                                                                                                                                                                                                                                                                                                                                                                                                                                                                                                                                                                                                                                                                                                                                                                                                                                                                                                                                                                                                                                                                                                                                                                                                                                                                                                                                                                                                                                                                                                                                                                                                                                                                                                                              | 8-1393644-5 C                           | 96   right-angle solder leads                                                 | row a+c , every pitch                                      | No 2 Yes                                                                                                                                                                                                                                                                                                                                                                                                                                                                                                                                                                                                                                                                                                                                                                                                                                                                                                                                                                                                                                                                                          |
| <u>V42254-B1200-C918</u><br>V42254-B1200-C930                                                                                                                                                                                                                                                                                                                                                                                                                                                                                                                                                                                                                                                                                                                                                                                                                                                                                                                                                                                                                                                                                                                                                                                                                                                                                                                                                                                                                                                                                                                                                                                                                                                                                                                                                                                                                                                                                                                                                                                                                                                                                  |                                         | <u>96 right-angle solder leads</u><br>96 right-angle solder leads             | row a+c , every even pitch<br>every row , every pitch      | No 2 Yes<br>Yes 2 No                                                                                                                                                                                                                                                                                                                                                                                                                                                                                                                                                                                                                                                                                                                                                                                                                                                                                                                                                                                                                                                                              |
| OBSOLETE V42254-B1200-C933                                                                                                                                                                                                                                                                                                                                                                                                                                                                                                                                                                                                                                                                                                                                                                                                                                                                                                                                                                                                                                                                                                                                                                                                                                                                                                                                                                                                                                                                                                                                                                                                                                                                                                                                                                                                                                                                                                                                                                                                                                                                                                     |                                         | 96 richt-angle solder leads<br>96 right-angle solder leads                    | row a+c , every pitch<br>row a+c , every even pitch        | Yes 2 No<br>Yes 2 No                                                                                                                                                                                                                                                                                                                                                                                                                                                                                                                                                                                                                                                                                                                                                                                                                                                                                                                                                                                                                                                                              |
| V42254-B1200-C953                                                                                                                                                                                                                                                                                                                                                                                                                                                                                                                                                                                                                                                                                                                                                                                                                                                                                                                                                                                                                                                                                                                                                                                                                                                                                                                                                                                                                                                                                                                                                                                                                                                                                                                                                                                                                                                                                                                                                                                                                                                                                                              | 9-1393644-0 C                           | 96   right-angle solder leads                                                 | row a+c , every pitch                                      | Yes 2 Yes                                                                                                                                                                                                                                                                                                                                                                                                                                                                                                                                                                                                                                                                                                                                                                                                                                                                                                                                                                                                                                                                                         |
| V42254-B1200-C960<br>OBSOLETE V42254-B1200-C960B                                                                                                                                                                                                                                                                                                                                                                                                                                                                                                                                                                                                                                                                                                                                                                                                                                                                                                                                                                                                                                                                                                                                                                                                                                                                                                                                                                                                                                                                                                                                                                                                                                                                                                                                                                                                                                                                                                                                                                                                                                                                               | 9-1393644-2 C                           | 96 right-angle solder leads<br>96 right angle solder leads                    | every row , every pitch<br>every row , every pitch         | No 2 No 4)                                                                                                                                                                                                                                                                                                                                                                                                                                                                                                                                                                                                                                                                                                                                                                                                                                                                                                                                                                                                                                                                                        |
| V42254-B1200-C961<br>V42254-B1200-C963                                                                                                                                                                                                                                                                                                                                                                                                                                                                                                                                                                                                                                                                                                                                                                                                                                                                                                                                                                                                                                                                                                                                                                                                                                                                                                                                                                                                                                                                                                                                                                                                                                                                                                                                                                                                                                                                                                                                                                                                                                                                                         |                                         | <u>96 right-angle solder leads</u><br>96 right-angle solder leads             | row a , every pitch<br>row a+c , every pitch               | No 2 No<br>No 2 No                                                                                                                                                                                                                                                                                                                                                                                                                                                                                                                                                                                                                                                                                                                                                                                                                                                                                                                                                                                                                                                                                |
| OBSOLETE V42254-B1200-C963B                                                                                                                                                                                                                                                                                                                                                                                                                                                                                                                                                                                                                                                                                                                                                                                                                                                                                                                                                                                                                                                                                                                                                                                                                                                                                                                                                                                                                                                                                                                                                                                                                                                                                                                                                                                                                                                                                                                                                                                                                                                                                                    | 9-1393644-5 C                           | 96   right-angle solder leads                                                 | row a+c , every pitch                                      | No 2 No 4)                                                                                                                                                                                                                                                                                                                                                                                                                                                                                                                                                                                                                                                                                                                                                                                                                                                                                                                                                                                                                                                                                        |
| V42254-B1200-C965<br>V42254-B1200-C968                                                                                                                                                                                                                                                                                                                                                                                                                                                                                                                                                                                                                                                                                                                                                                                                                                                                                                                                                                                                                                                                                                                                                                                                                                                                                                                                                                                                                                                                                                                                                                                                                                                                                                                                                                                                                                                                                                                                                                                                                                                                                         | 9-1393644-7 C                           | 96 right-angle solder leads<br>96 right-angle solder leads                    | every row , every even pitch<br>row a+c , every even pitch | No 2 No<br>No 2 No                                                                                                                                                                                                                                                                                                                                                                                                                                                                                                                                                                                                                                                                                                                                                                                                                                                                                                                                                                                                                                                                                |
| OBSOLETE V42254-B1201-B320<br>V42254-B1201-B640                                                                                                                                                                                                                                                                                                                                                                                                                                                                                                                                                                                                                                                                                                                                                                                                                                                                                                                                                                                                                                                                                                                                                                                                                                                                                                                                                                                                                                                                                                                                                                                                                                                                                                                                                                                                                                                                                                                                                                                                                                                                                | 2-1393645-5 B:<br>1392009-8 B           | 32    2,9mm straight solder leads<br>64    2,9mm straight solder leads        | every row , every pitch<br>every row , every pitch         | No 2 No<br>No 2 No                                                                                                                                                                                                                                                                                                                                                                                                                                                                                                                                                                                                                                                                                                                                                                                                                                                                                                                                                                                                                                                                                |
| V 4 2 2 5 4 - B 1 2 0 1 - C 3 0 0<br>V 4 2 2 5 4 - B 1 2 0 1 - C 4 8 0                                                                                                                                                                                                                                                                                                                                                                                                                                                                                                                                                                                                                                                                                                                                                                                                                                                                                                                                                                                                                                                                                                                                                                                                                                                                                                                                                                                                                                                                                                                                                                                                                                                                                                                                                                                                                                                                                                                                                                                                                                                         | <u> 2-1393645-6   C</u>                 | 30 2,9mm straight solder leads<br>48 2,9mm straight solder leads              | every row , every pitch                                    | <u>No 2 No</u><br>No 2 No                                                                                                                                                                                                                                                                                                                                                                                                                                                                                                                                                                                                                                                                                                                                                                                                                                                                                                                                                                                                                                                                         |
| V42254-B1201-C960                                                                                                                                                                                                                                                                                                                                                                                                                                                                                                                                                                                                                                                                                                                                                                                                                                                                                                                                                                                                                                                                                                                                                                                                                                                                                                                                                                                                                                                                                                                                                                                                                                                                                                                                                                                                                                                                                                                                                                                                                                                                                                              | 2-1393502-6 C                           | 96   2,9mm straight solder leads                                              | every row , every pitch<br>every row , every pitch         | No 2 No                                                                                                                                                                                                                                                                                                                                                                                                                                                                                                                                                                                                                                                                                                                                                                                                                                                                                                                                                                                                                                                                                           |
| <u>V42254-B1201-C963</u><br>V42254-B1202-B200                                                                                                                                                                                                                                                                                                                                                                                                                                                                                                                                                                                                                                                                                                                                                                                                                                                                                                                                                                                                                                                                                                                                                                                                                                                                                                                                                                                                                                                                                                                                                                                                                                                                                                                                                                                                                                                                                                                                                                                                                                                                                  |                                         | 96 – 2,9mm straight solder leads<br>20 – 4,5mm straight solder leads          | row a+c , every pitch<br>every row , every pitch           | No 2 No<br>No 2 No                                                                                                                                                                                                                                                                                                                                                                                                                                                                                                                                                                                                                                                                                                                                                                                                                                                                                                                                                                                                                                                                                |
| V42254-B1202-B320<br>V42254-B1202-B640                                                                                                                                                                                                                                                                                                                                                                                                                                                                                                                                                                                                                                                                                                                                                                                                                                                                                                                                                                                                                                                                                                                                                                                                                                                                                                                                                                                                                                                                                                                                                                                                                                                                                                                                                                                                                                                                                                                                                                                                                                                                                         | <u>3-1393645-0</u> B                    | 32 4,5mm straight solder leads<br>64 4,5mm straight solder leads              | everý row , everý pitch<br>everý row , everý pitch         | No 2 No<br>No 2 No                                                                                                                                                                                                                                                                                                                                                                                                                                                                                                                                                                                                                                                                                                                                                                                                                                                                                                                                                                                                                                                                                |
| V42254-B1202-C300                                                                                                                                                                                                                                                                                                                                                                                                                                                                                                                                                                                                                                                                                                                                                                                                                                                                                                                                                                                                                                                                                                                                                                                                                                                                                                                                                                                                                                                                                                                                                                                                                                                                                                                                                                                                                                                                                                                                                                                                                                                                                                              | 1392009-9 C                             | 30   4,5mm straight solder leads                                              | every row , every pitch                                    | No 2 No                                                                                                                                                                                                                                                                                                                                                                                                                                                                                                                                                                                                                                                                                                                                                                                                                                                                                                                                                                                                                                                                                           |
| <u>V42254-B1202-C480</u><br>V42254-B1202-C483                                                                                                                                                                                                                                                                                                                                                                                                                                                                                                                                                                                                                                                                                                                                                                                                                                                                                                                                                                                                                                                                                                                                                                                                                                                                                                                                                                                                                                                                                                                                                                                                                                                                                                                                                                                                                                                                                                                                                                                                                                                                                  | 3-1393645-5 C                           | 48 4,5mm straight solder leads<br>48 4,5mm straight solder leads              | every row , every pitch<br>row a+c , every pitch           | No 2 No<br>No 2 No                                                                                                                                                                                                                                                                                                                                                                                                                                                                                                                                                                                                                                                                                                                                                                                                                                                                                                                                                                                                                                                                                |
| <u>V42254-B1202-C960</u><br>V42254-B1202-C963                                                                                                                                                                                                                                                                                                                                                                                                                                                                                                                                                                                                                                                                                                                                                                                                                                                                                                                                                                                                                                                                                                                                                                                                                                                                                                                                                                                                                                                                                                                                                                                                                                                                                                                                                                                                                                                                                                                                                                                                                                                                                  |                                         | 96 4,5mm straight solder leads<br>96 4,5mm straight solder leads              | every row , every pitch<br>row a+c , every pitch           | No 2 No<br>No 2 No                                                                                                                                                                                                                                                                                                                                                                                                                                                                                                                                                                                                                                                                                                                                                                                                                                                                                                                                                                                                                                                                                |
| V42254-B1202-C968                                                                                                                                                                                                                                                                                                                                                                                                                                                                                                                                                                                                                                                                                                                                                                                                                                                                                                                                                                                                                                                                                                                                                                                                                                                                                                                                                                                                                                                                                                                                                                                                                                                                                                                                                                                                                                                                                                                                                                                                                                                                                                              | 3-1393645-8 C                           | 96   4,5mm straight solder leads                                              | row a+c , everý even pitch                                 | No 2 No                                                                                                                                                                                                                                                                                                                                                                                                                                                                                                                                                                                                                                                                                                                                                                                                                                                                                                                                                                                                                                                                                           |
| OBSOLETE V42254-B1235-C480<br>V42254-B1235-C960                                                                                                                                                                                                                                                                                                                                                                                                                                                                                                                                                                                                                                                                                                                                                                                                                                                                                                                                                                                                                                                                                                                                                                                                                                                                                                                                                                                                                                                                                                                                                                                                                                                                                                                                                                                                                                                                                                                                                                                                                                                                                | 4-1393645-7 C                           | 48 solder lugs<br>96 solder lugs                                              | every row , every pitch<br>every row , every pitch         | No 2 No<br>No 2 No                                                                                                                                                                                                                                                                                                                                                                                                                                                                                                                                                                                                                                                                                                                                                                                                                                                                                                                                                                                                                                                                                |
| <u>V42254-B1235-C963</u><br>V42254-B1240-B320                                                                                                                                                                                                                                                                                                                                                                                                                                                                                                                                                                                                                                                                                                                                                                                                                                                                                                                                                                                                                                                                                                                                                                                                                                                                                                                                                                                                                                                                                                                                                                                                                                                                                                                                                                                                                                                                                                                                                                                                                                                                                  |                                         | <u>96 solder lugs</u><br>32 13mm straight wire-wrap pins                      | row a+c , every pitch<br>every row , every pitch           | No 2 No<br>No 2 No                                                                                                                                                                                                                                                                                                                                                                                                                                                                                                                                                                                                                                                                                                                                                                                                                                                                                                                                                                                                                                                                                |
| <u>V42254-B1240-B640</u><br>V42254-B1240-C300                                                                                                                                                                                                                                                                                                                                                                                                                                                                                                                                                                                                                                                                                                                                                                                                                                                                                                                                                                                                                                                                                                                                                                                                                                                                                                                                                                                                                                                                                                                                                                                                                                                                                                                                                                                                                                                                                                                                                                                                                                                                                  | 5-1393645-2 B                           | <u>64   13mm straight wire-wrap pins  </u>                                    | every row , every pitch                                    | No 2 No                                                                                                                                                                                                                                                                                                                                                                                                                                                                                                                                                                                                                                                                                                                                                                                                                                                                                                                                                                                                                                                                                           |
| V42254-B1240-C480                                                                                                                                                                                                                                                                                                                                                                                                                                                                                                                                                                                                                                                                                                                                                                                                                                                                                                                                                                                                                                                                                                                                                                                                                                                                                                                                                                                                                                                                                                                                                                                                                                                                                                                                                                                                                                                                                                                                                                                                                                                                                                              | <u>5-1393645-4</u> C                    | 30 13mm straight wire-wrap pins<br>48 13mm straight wire-wrap pins            | everý row , everý pitch                                    | No 2 No                                                                                                                                                                                                                                                                                                                                                                                                                                                                                                                                                                                                                                                                                                                                                                                                                                                                                                                                                                                                                                                                                           |
| <u>V42254-B1240-C960</u><br>V42254-B1240-C963                                                                                                                                                                                                                                                                                                                                                                                                                                                                                                                                                                                                                                                                                                                                                                                                                                                                                                                                                                                                                                                                                                                                                                                                                                                                                                                                                                                                                                                                                                                                                                                                                                                                                                                                                                                                                                                                                                                                                                                                                                                                                  | <u>5-1393645-5</u><br>5-1393645-7       | <u>96   13mm straight wire-wrap pins</u><br>96   13mm straight wire-wrap pins |                                                            | No 2 No<br>No 2 No                                                                                                                                                                                                                                                                                                                                                                                                                                                                                                                                                                                                                                                                                                                                                                                                                                                                                                                                                                                                                                                                                |
| V42254-B1240-C963B                                                                                                                                                                                                                                                                                                                                                                                                                                                                                                                                                                                                                                                                                                                                                                                                                                                                                                                                                                                                                                                                                                                                                                                                                                                                                                                                                                                                                                                                                                                                                                                                                                                                                                                                                                                                                                                                                                                                                                                                                                                                                                             | 5-1393645-8 C                           | 96   13mm straight wire-wrap pins                                             | row a+c , every pitch                                      | No 2 No 4)                                                                                                                                                                                                                                                                                                                                                                                                                                                                                                                                                                                                                                                                                                                                                                                                                                                                                                                                                                                                                                                                                        |
| SUPERSEDED BY 6-1393644-6 V42254-B1300-B640<br>SUPERSEDED BY 9-1393644-1 V42254-B1300-C960                                                                                                                                                                                                                                                                                                                                                                                                                                                                                                                                                                                                                                                                                                                                                                                                                                                                                                                                                                                                                                                                                                                                                                                                                                                                                                                                                                                                                                                                                                                                                                                                                                                                                                                                                                                                                                                                                                                                                                                                                                     | 4-1393646-6 C                           | 64 right-angle solder leads<br>96 right-angle solder leads                    | every row , every pitch<br>every row , every pitch         | No 3 No<br>No 3 No                                                                                                                                                                                                                                                                                                                                                                                                                                                                                                                                                                                                                                                                                                                                                                                                                                                                                                                                                                                                                                                                                |
| SUPERSEDED BY 9-1393644-4 V42254-B1300-C963<br>V42254-F1200-C480                                                                                                                                                                                                                                                                                                                                                                                                                                                                                                                                                                                                                                                                                                                                                                                                                                                                                                                                                                                                                                                                                                                                                                                                                                                                                                                                                                                                                                                                                                                                                                                                                                                                                                                                                                                                                                                                                                                                                                                                                                                               | <u>4-1393646-7</u> C:<br>1-1393647-2 C: |                                                                               | row a+c , every pitch<br>every row , every pitch           | <u>No 3 No</u><br>No 2 No 2)                                                                                                                                                                                                                                                                                                                                                                                                                                                                                                                                                                                                                                                                                                                                                                                                                                                                                                                                                                                                                                                                      |
| <u>V42254-F1200-C960</u><br>V42254-F1200-C963                                                                                                                                                                                                                                                                                                                                                                                                                                                                                                                                                                                                                                                                                                                                                                                                                                                                                                                                                                                                                                                                                                                                                                                                                                                                                                                                                                                                                                                                                                                                                                                                                                                                                                                                                                                                                                                                                                                                                                                                                                                                                  | <u>1-1393647-3</u> C                    | 96 right-angle solder leads<br>96 right-angle solder leads                    | every row , every pitch<br>row a+c , every pitch           | No         2         No         2         2           No         2         No         2         2         2         2         2         2         2         2         2         2         2         2         2         2         2         2         2         2         2         2         2         2         2         2         2         2         2         2         2         2         2         2         2         2         2         2         2         2         2         2         2         2         2         2         2         2         2         2         2         3         2         3         3         3         3         3         3         3         3         3         3         3         3         3         3         3         3         3         3         3         3         3         3         3         3         3         3         3         3         3         3         3         3         3         3         3         3         3         3         3         3         3         3         3         3         3         3         3 |
|                                                                                                                                                                                                                                                                                                                                                                                                                                                                                                                                                                                                                                                                                                                                                                                                                                                                                                                                                                                                                                                                                                                                                                                                                                                                                                                                                                                                                                                                                                                                                                                                                                                                                                                                                                                                                                                                                                                                                                                                                                                                                                                                |                                         |                                                                               |                                                            |                                                                                                                                                                                                                                                                                                                                                                                                                                                                                                                                                                                                                                                                                                                                                                                                                                                                                                                                                                                                                                                                                                   |