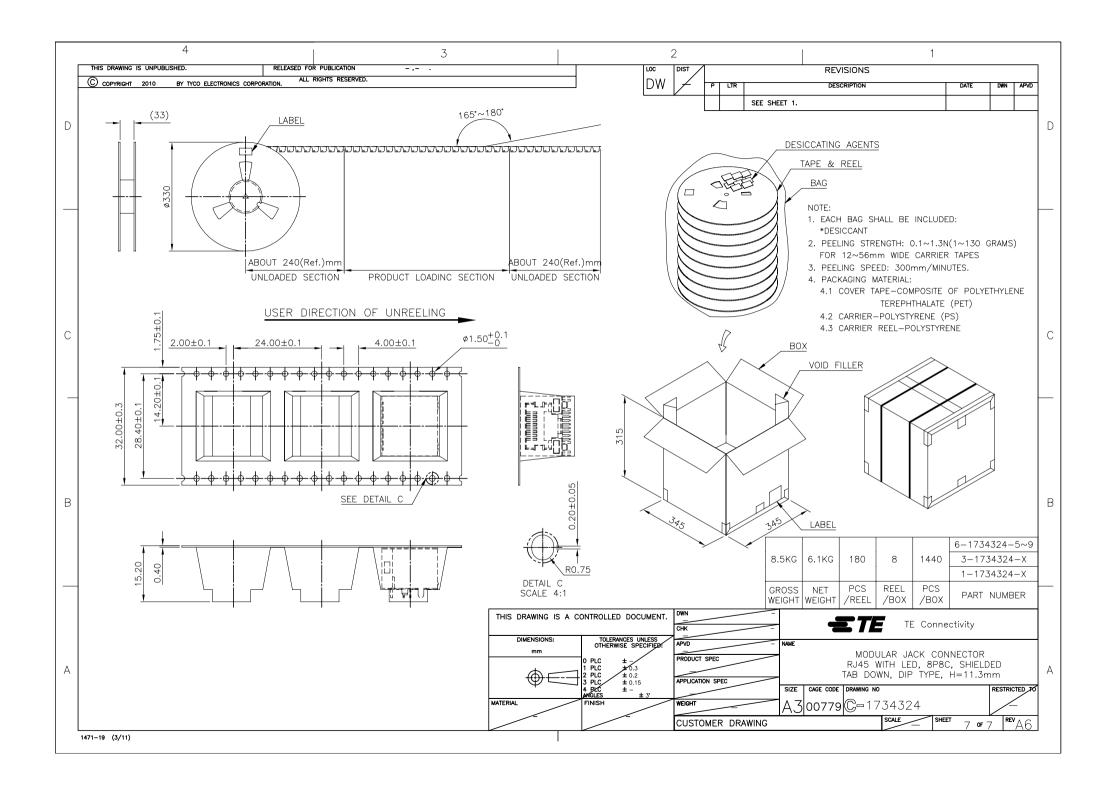

## **X-ON Electronics**

Largest Supplier of Electrical and Electronic Components

Click to view similar products for DIP Switches/SIP Switches category:

Click to view products by TE Connectivity manufacturer:

Other Similar products are found below:

78M03S 79B10T 8136-475G4T G7G-1A2-CB-DC12 H7CZL8AC100240 A7SS-M A8CA-201 DRR60016 DRS4016 1825008-1 1825444-1 25.350.0653.0 SBS 5004 TG SDA10H1BDA 97R06ST A2C-2A5 1825444-7 ADE08SA04 ADE12S04 192960010 2-1825058-8 25.330.0653.1 25.352.0353.0 CXDRIVEV2X IKN0600000 IKN0800000 LA2-002-DC24 DBS1003 438872000 DRD10CRAE04 DSR02T DSS 208 N E2FMX2D1M1TGJ03M NDI10H 219-9MSTP 204-6ES EPM02FV 701521596 NDS08V 76SB05 79A10 TD06H0SK1 Z7.255.9027.0 1-1825058-3 1825428-4 219-10LPSTF E3ZG6111D03M G4D212PUSTV2DC5 195-7MSTN NDI05H