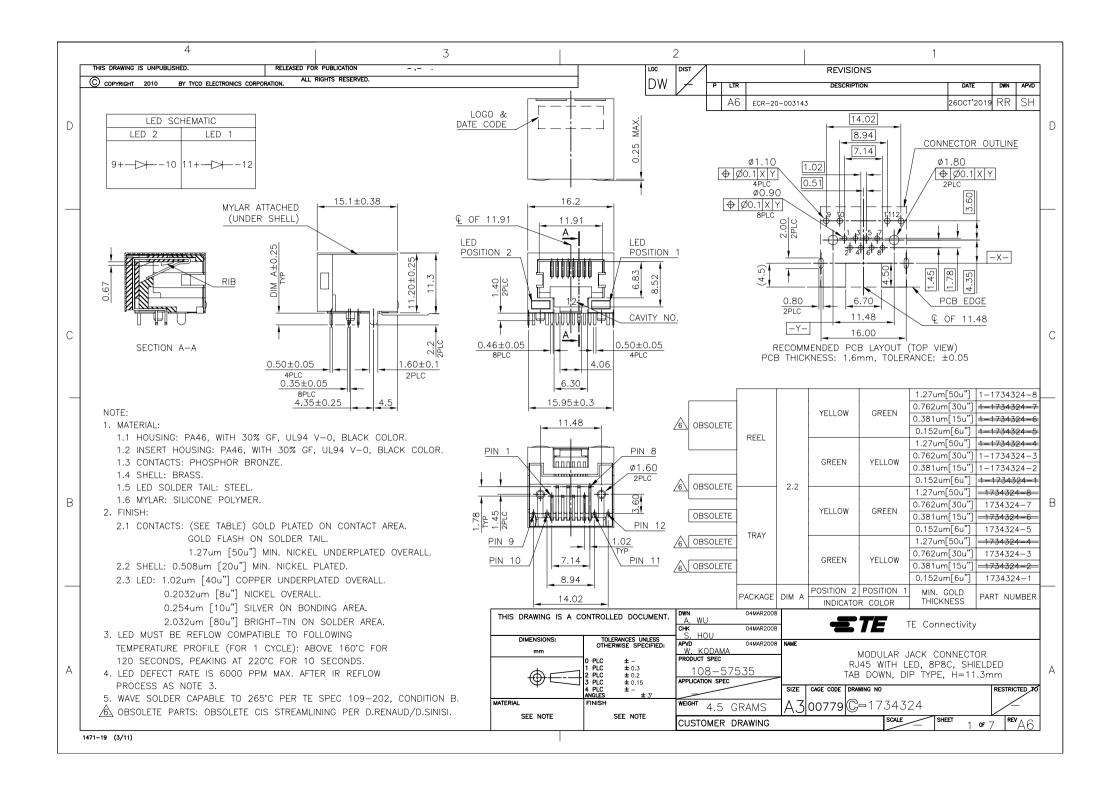

## **X-ON Electronics**

Largest Supplier of Electrical and Electronic Components

Click to view similar products for DIP Switches/SIP Switches category:

Click to view products by TE Connectivity manufacturer:

Other Similar products are found below:

78M03S 79B10T 8136-475G4T G7G-1A2-CB-DC12 H7CZL8AC100240 A7SS-M A8CA-201 DRR60016 DRS4016 1825008-1 1825444-1 25.350.0653.0 SBS 5004 TG SDA10H1BDA 97R06ST A2C-2A5 1825444-7 ADE08SA04 ADE12S04 192960010 2-1825058-8 25.330.0653.1 25.352.0353.0 CXDRIVEV2X IKN0600000 IKN0800000 LA2-002-DC24 DBS1003 438872000 DRD10CRAE04 DSR02T DSS 208 N E2FMX2D1M1TGJ03M NDI10H 219-9MSTP 204-6ES EPM02FV 701521596 NDS08V 76SB05 79A10 TD06H0SK1 Z7.255.9027.0 1-1825058-3 1825428-4 219-10LPSTF E3ZG6111D03M G4D212PUSTV2DC5 195-7MSTN NDI05H