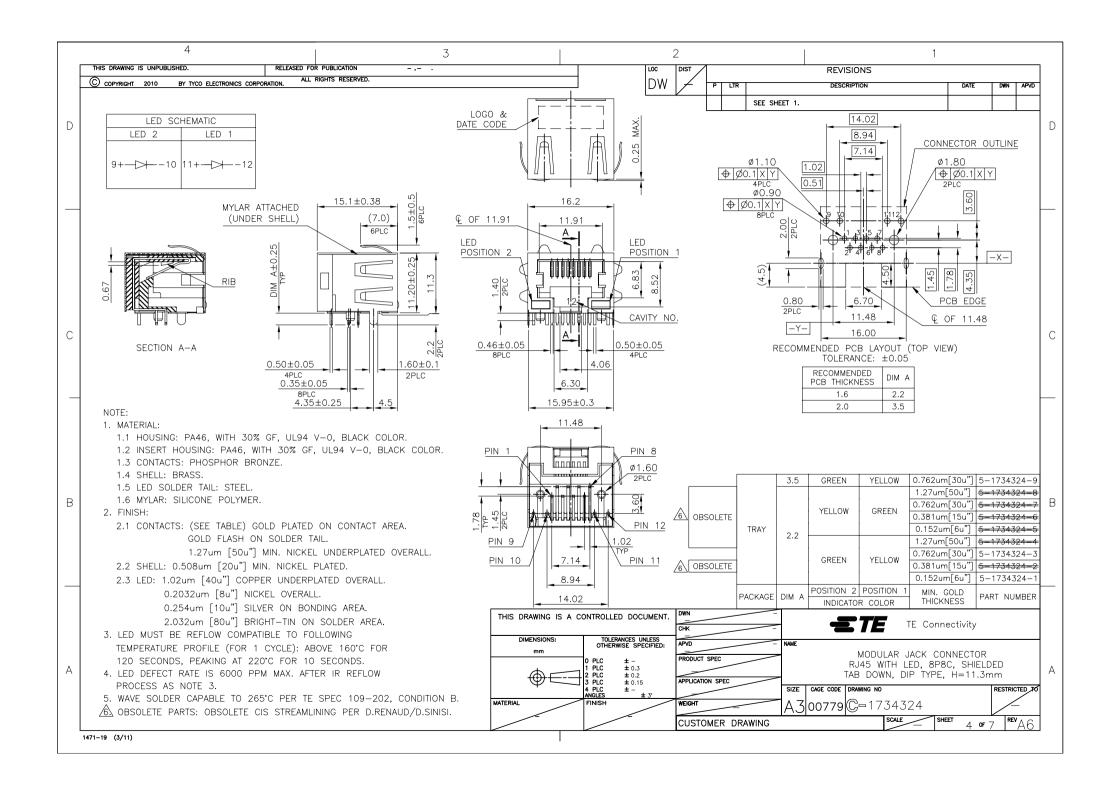

## **X-ON Electronics**

Largest Supplier of Electrical and Electronic Components

Click to view similar products for DIP Switches/SIP Switches category:

Click to view products by TE Connectivity manufacturer:

Other Similar products are found below:

78M03S 79B10T 8136-475G4T G7G-1A2-CB-DC12 H7CZL8AC100240 A7SS-M A8CA-201 DRR60016 DRS4016 1825008-1 1825444-1 25.350.0653.0 SBS 5004 TG SDA10H1BDA 97R06ST A2C-2A5 1825444-7 ADE08SA04 ADE12S04 192960010 2-1825058-8 25.330.0653.1 25.352.0353.0 CXDRIVEV2X IKN0600000 IKN0800000 LA2-002-DC24 DBS1003 438872000 DRD10CRAE04 DSR02T DSS 208 N E2FMX2D1M1TGJ03M NDI10H 219-9MSTP 204-6ES EPM02FV 701521596 NDS08V 76SB05 79A10 TD06H0SK1 Z7.255.9027.0 1-1825058-3 1825428-4 219-10LPSTF E3ZG6111D03M G4D212PUSTV2DC5 195-7MSTN NDI05H