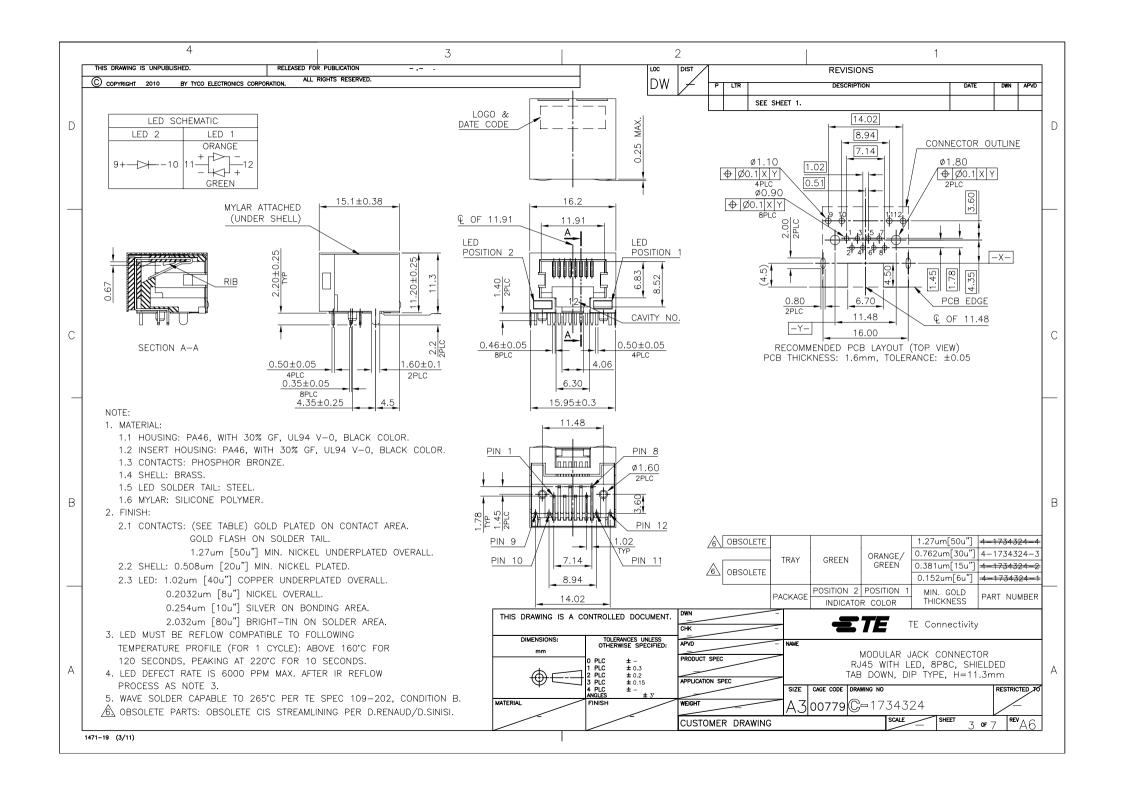

## **X-ON Electronics**

Largest Supplier of Electrical and Electronic Components

Click to view similar products for DIP Switches/SIP Switches category:

Click to view products by TE Connectivity manufacturer:

Other Similar products are found below:

78M03S 79B10T 8136-475G4T G7G-1A2-CB-DC12 H7CZL8AC100240 A7SS-M A8CA-201 DRR60016 DRS4016 1825008-1 1825444-1 25.350.0653.0 SBS 5004 TG SDA10H1BDA 97R06ST A2C-2A5 1825444-7 ADE08SA04 ADE12S04 192960010 2-1825058-8 25.330.0653.1 25.352.0353.0 CXDRIVEV2X IKN0600000 IKN0800000 LA2-002-DC24 DBS1003 438872000 DRD10CRAE04 DSR02T DSS 208 N E2FMX2D1M1TGJ03M NDI10H 219-9MSTP 204-6ES EPM02FV 701521596 NDS08V 76SB05 79A10 TD06H0SK1 Z7.255.9027.0 1-1825058-3 1825428-4 219-10LPSTF E3ZG6111D03M G4D212PUSTV2DC5 195-7MSTN NDI05H