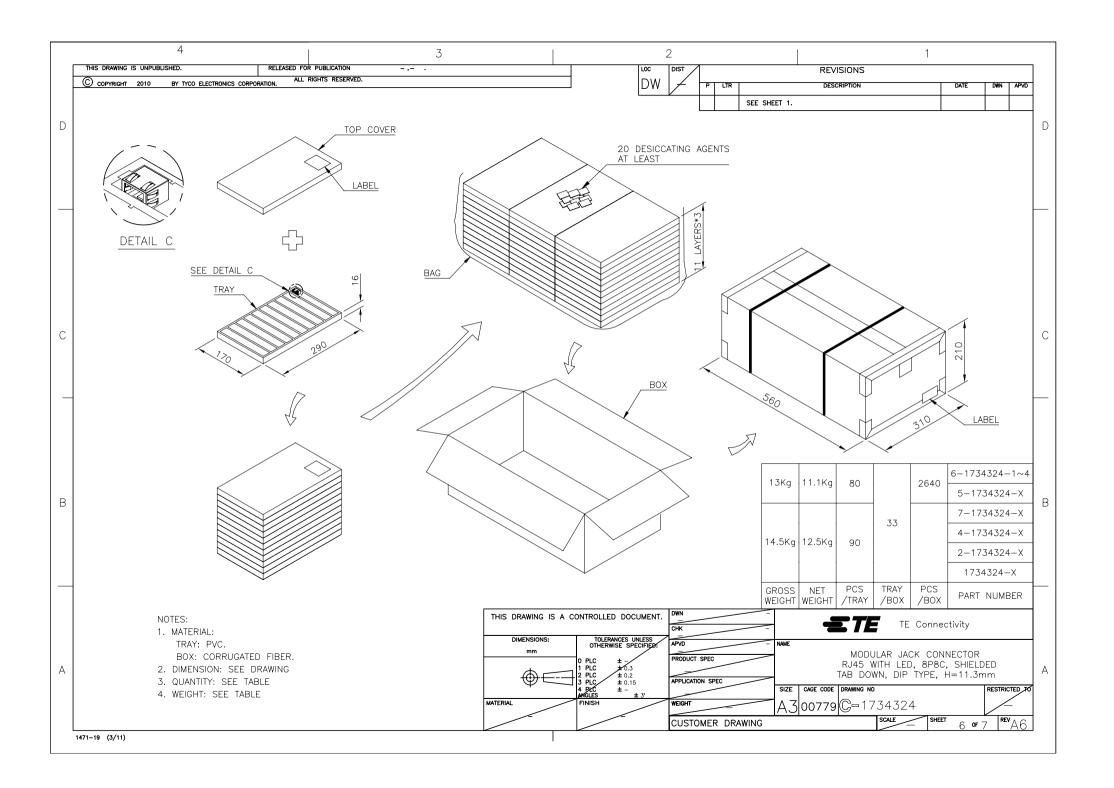

## **X-ON Electronics**

Largest Supplier of Electrical and Electronic Components

Click to view similar products for DIP Switches/SIP Switches category:

Click to view products by TE Connectivity manufacturer:

Other Similar products are found below:

78M03S 79B10T 8136-475G4T G7G-1A2-CB-DC12 H7CZL8AC100240 A7SS-M A8CA-201 DRR60016 DRS4016 1825008-1 1825444-1 25.350.0653.0 SBS 5004 TG SDA10H1BDA 97R06ST A2C-2A5 1825444-7 ADE08SA04 ADE12S04 192960010 2-1825058-8 25.330.0653.1 25.352.0353.0 CXDRIVEV2X IKN0600000 IKN0800000 LA2-002-DC24 DBS1003 438872000 DRD10CRAE04 DSR02T DSS 208 N E2FMX2D1M1TGJ03M NDI10H 219-9MSTP 204-6ES EPM02FV 701521596 NDS08V 76SB05 79A10 TD06H0SK1 Z7.255.9027.0 1-1825058-3 1825428-4 219-10LPSTF E3ZG6111D03M G4D212PUSTV2DC5 195-7MSTN NDI05H