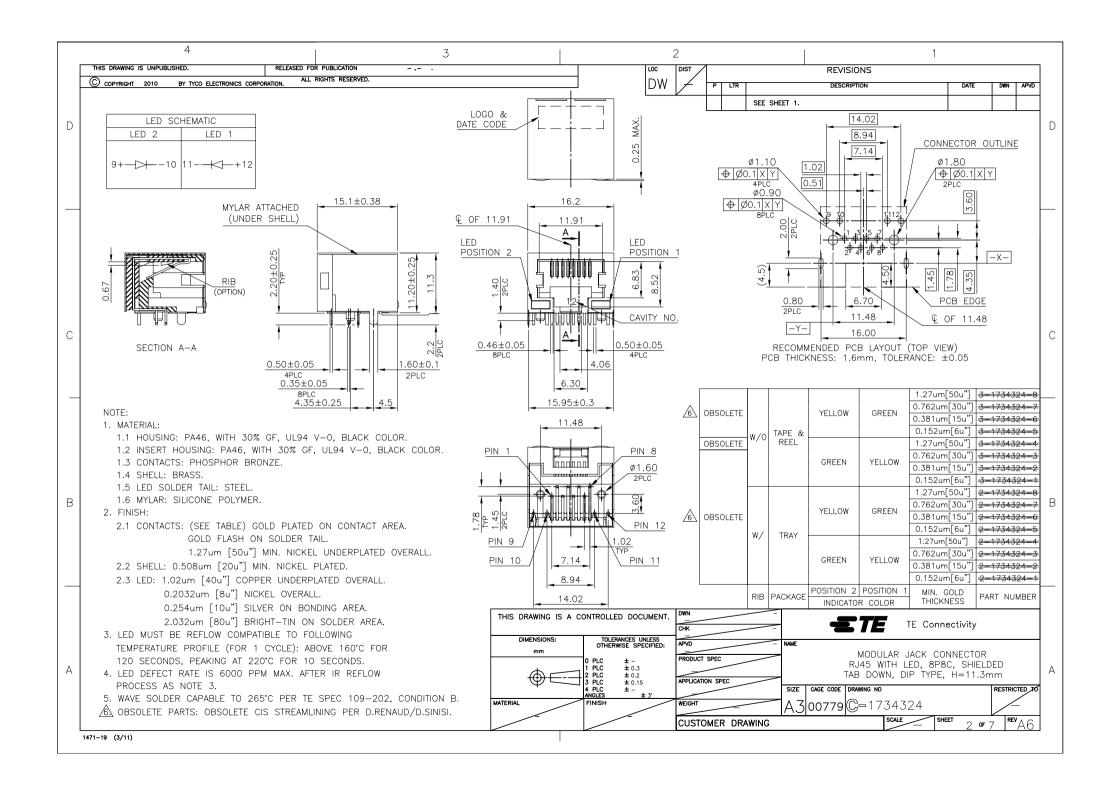

## **X-ON Electronics**

Largest Supplier of Electrical and Electronic Components

Click to view similar products for DIP Switches/SIP Switches category:

Click to view products by TE Connectivity manufacturer:

Other Similar products are found below:

78M03S 79B10T 8136-475G4T G7G-1A2-CB-DC12 H7CZL8AC100240 A7SS-M A8CA-201 DRR60016 DRS4016 1825008-1 1825444-1 25.350.0653.0 SBS 5004 TG SDA10H1BDA 97R06ST A2C-2A5 1825444-7 ADE08SA04 ADE12S04 192960010 2-1825058-8 25.330.0653.1 25.352.0353.0 CXDRIVEV2X IKN0600000 IKN0800000 LA2-002-DC24 DBS1003 438872000 DRD10CRAE04 DSR02T DSS 208 N E2FMX2D1M1TGJ03M NDI10H 219-9MSTP 204-6ES EPM02FV 701521596 NDS08V 76SB05 79A10 TD06H0SK1 Z7.255.9027.0 1-1825058-3 1825428-4 219-10LPSTF E3ZG6111D03M G4D212PUSTV2DC5 195-7MSTN NDI05H