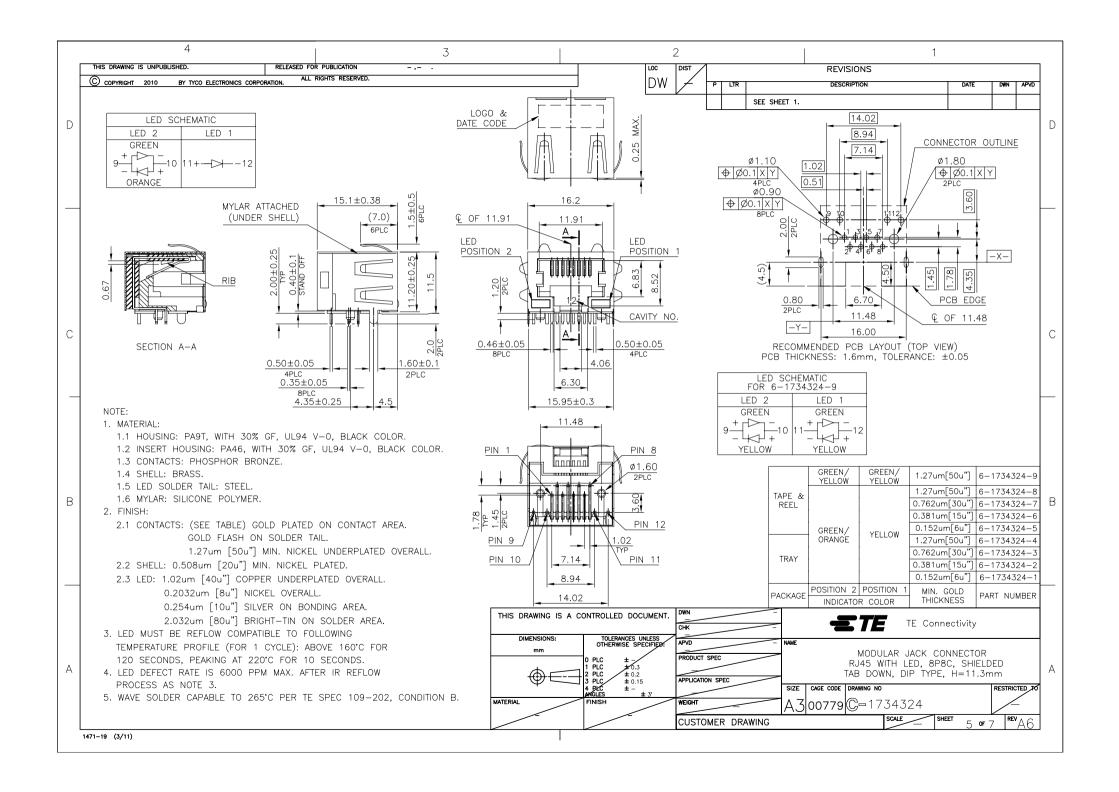

## **X-ON Electronics**

Largest Supplier of Electrical and Electronic Components

Click to view similar products for DIP Switches/SIP Switches category:

Click to view products by TE Connectivity manufacturer:

Other Similar products are found below:

78M03S 79B10T 8136-475G4T G7G-1A2-CB-DC12 H7CZL8AC100240 A7SS-M A8CA-201 DRR60016 DRS4016 1825008-1 1825444-1 25.350.0653.0 SBS 5004 TG SDA10H1BDA 97R06ST A2C-2A5 1825444-7 ADE08SA04 ADE12S04 192960010 2-1825058-8 25.330.0653.1 25.352.0353.0 CXDRIVEV2X IKN0600000 IKN0800000 LA2-002-DC24 DBS1003 438872000 DRD10CRAE04 DSR02T DSS 208 N E2FMX2D1M1TGJ03M NDI10H 219-9MSTP 204-6ES EPM02FV 701521596 NDS08V 76SB05 79A10 TD06H0SK1 Z7.255.9027.0 1-1825058-3 1825428-4 219-10LPSTF E3ZG6111D03M G4D212PUSTV2DC5 195-7MSTN NDI05H