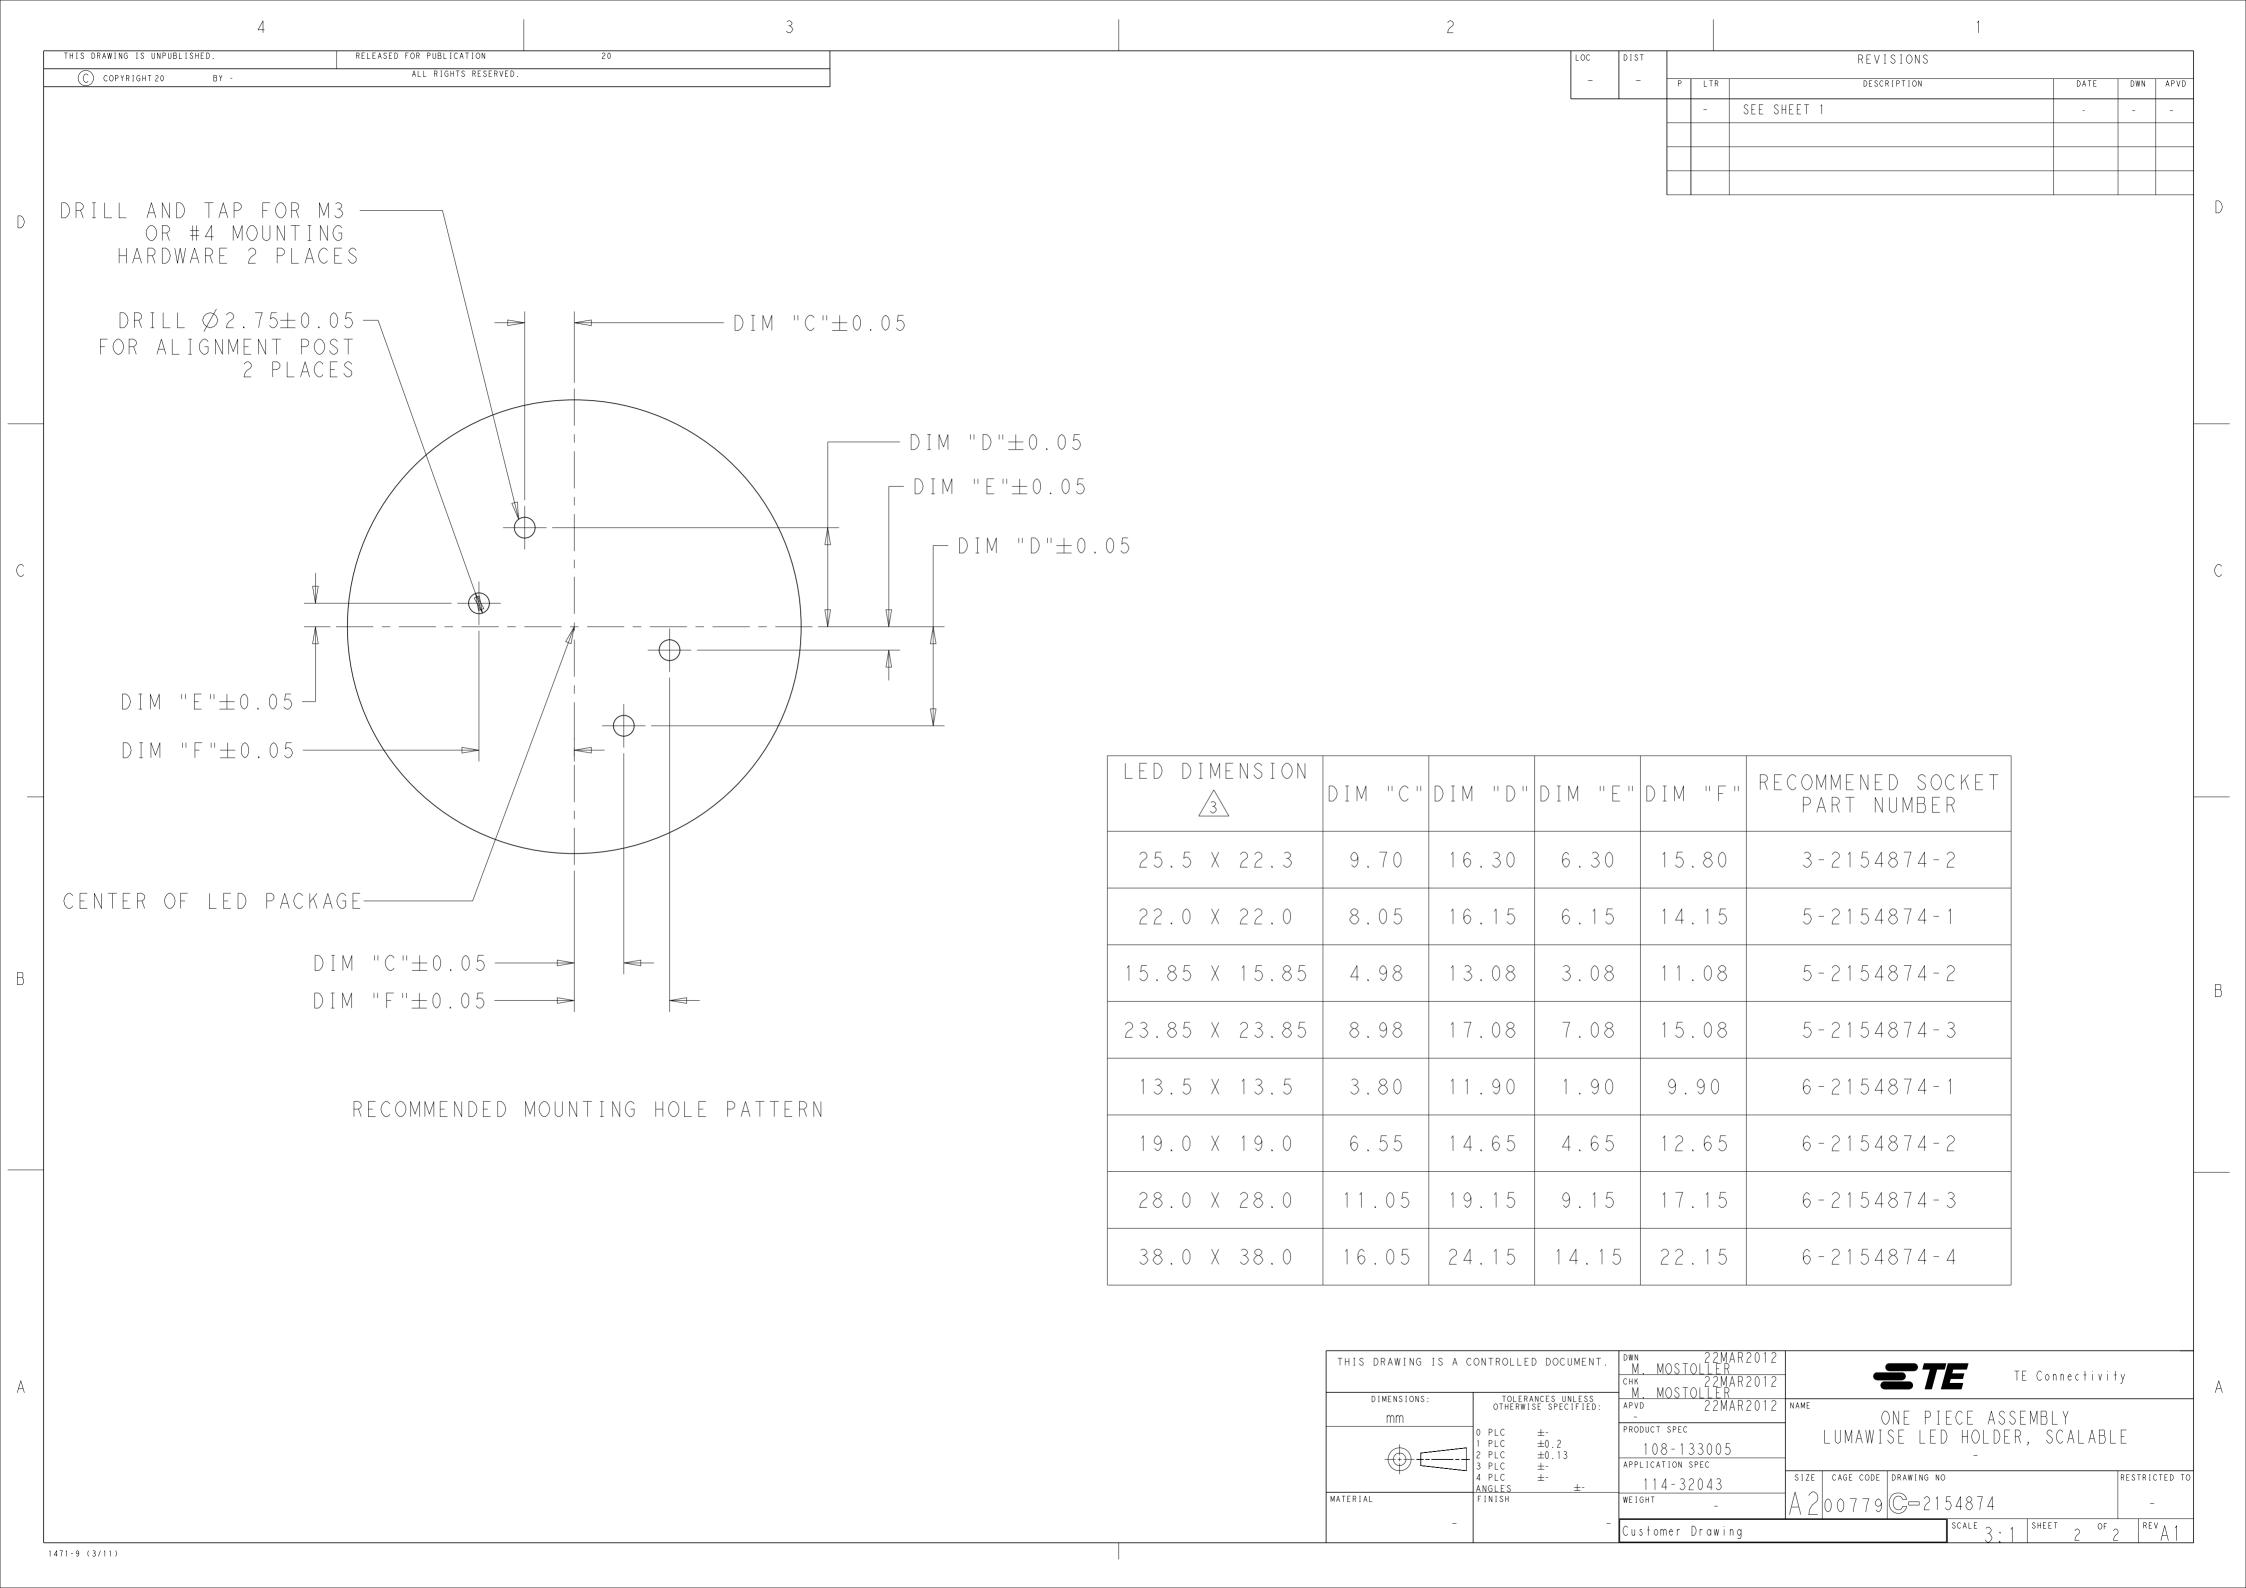

## **X-ON Electronics**

Largest Supplier of Electrical and Electronic Components

Click to view similar products for LED Lighting Mounting Accessories category:

Click to view products by TE Connectivity manufacturer:

Other Similar products are found below:

C16142\_HEKLA-SOCKET-K 3SU1401-1BG20-1AA0 3SU1900-0BC31-0NB0 ES16-RT 1SFA616921R2042 1SFA616921R2131

1SFA616921R2133 1SFA616921R2143 1SFA611621R1093 90100002 B8910020 D3980022 E3990022 E3990040 V4840019 V4850019

CABI12 E BK 1M SET PRM FLAT8 H/U BK 1M SET PRM BEGTIN12 J/S BK 1M SET PRM 1-2213678-6 C16791\_CLAMP-Z45-A

F17250\_SOLDER-CLIP-A CM22-4-20MA CM22-R10K-MT CM22-R1K CM22-R50K CM22-R5K-MT CM22-SLR 10465 M22-A M22-CK11 M22-CK20 M22G-XGPV M22-K01 M22-LCH-W M22-LC-R M22-LED230-R M22-LED230-W M22-LEDC230-G M22-LEDC-G

M22-LEDC-W