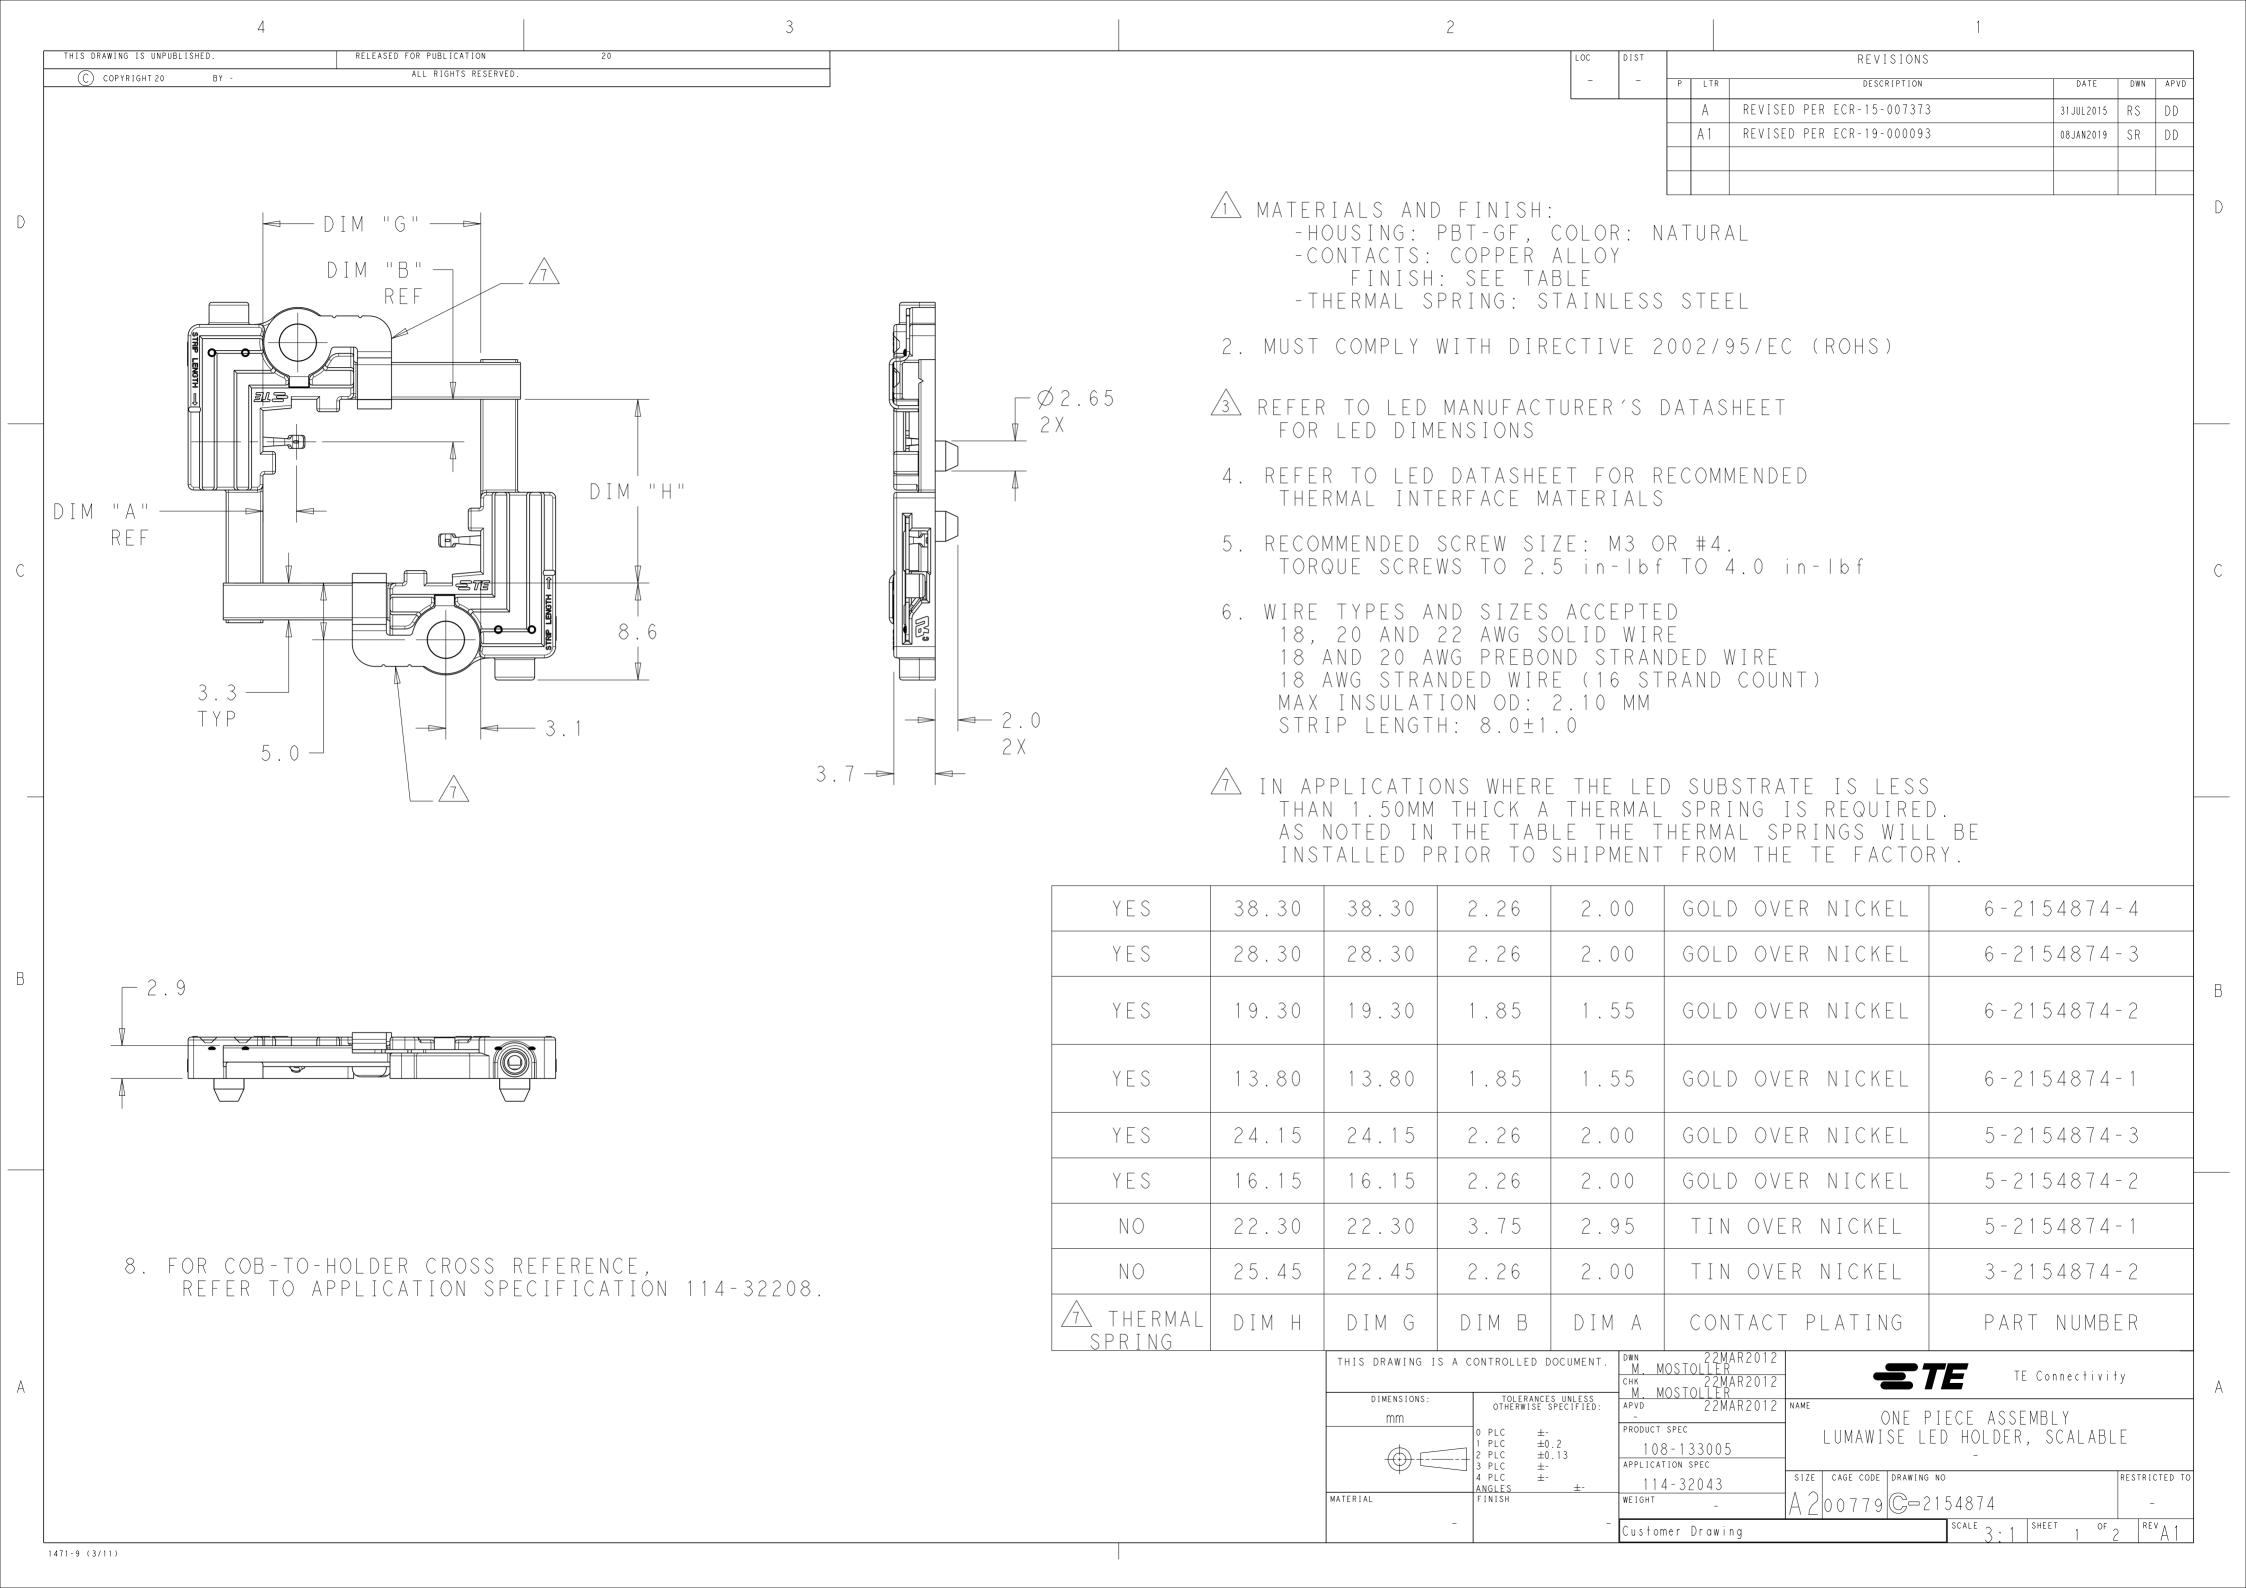

## **X-ON Electronics**

Largest Supplier of Electrical and Electronic Components

Click to view similar products for LED Lighting Mounting Accessories category:

Click to view products by TE Connectivity manufacturer:

Other Similar products are found below:

C16142\_HEKLA-SOCKET-K 3SU1401-1BG20-1AA0 3SU1900-0BC31-0NB0 ES16-RT 1SFA616921R2042 1SFA616921R2131

1SFA616921R2133 1SFA616921R2143 1SFA611621R1093 90100002 B8910020 D3980022 E3990022 E3990040 V4840019 V4850019

CABI12 E BK 1M SET PRM FLAT8 H/U BK 1M SET PRM BEGTIN12 J/S BK 1M SET PRM 1-2213678-6 C16791\_CLAMP-Z45-A

F17250\_SOLDER-CLIP-A CM22-4-20MA CM22-R10K-MT CM22-R1K CM22-R50K CM22-R5K-MT CM22-SLR 10465 M22-A M22-CK11 M22-CK20 M22G-XGPV M22-K01 M22-LCH-W M22-LC-R M22-LED230-R M22-LED230-W M22-LEDC230-G M22-LEDC-G

M22-LEDC