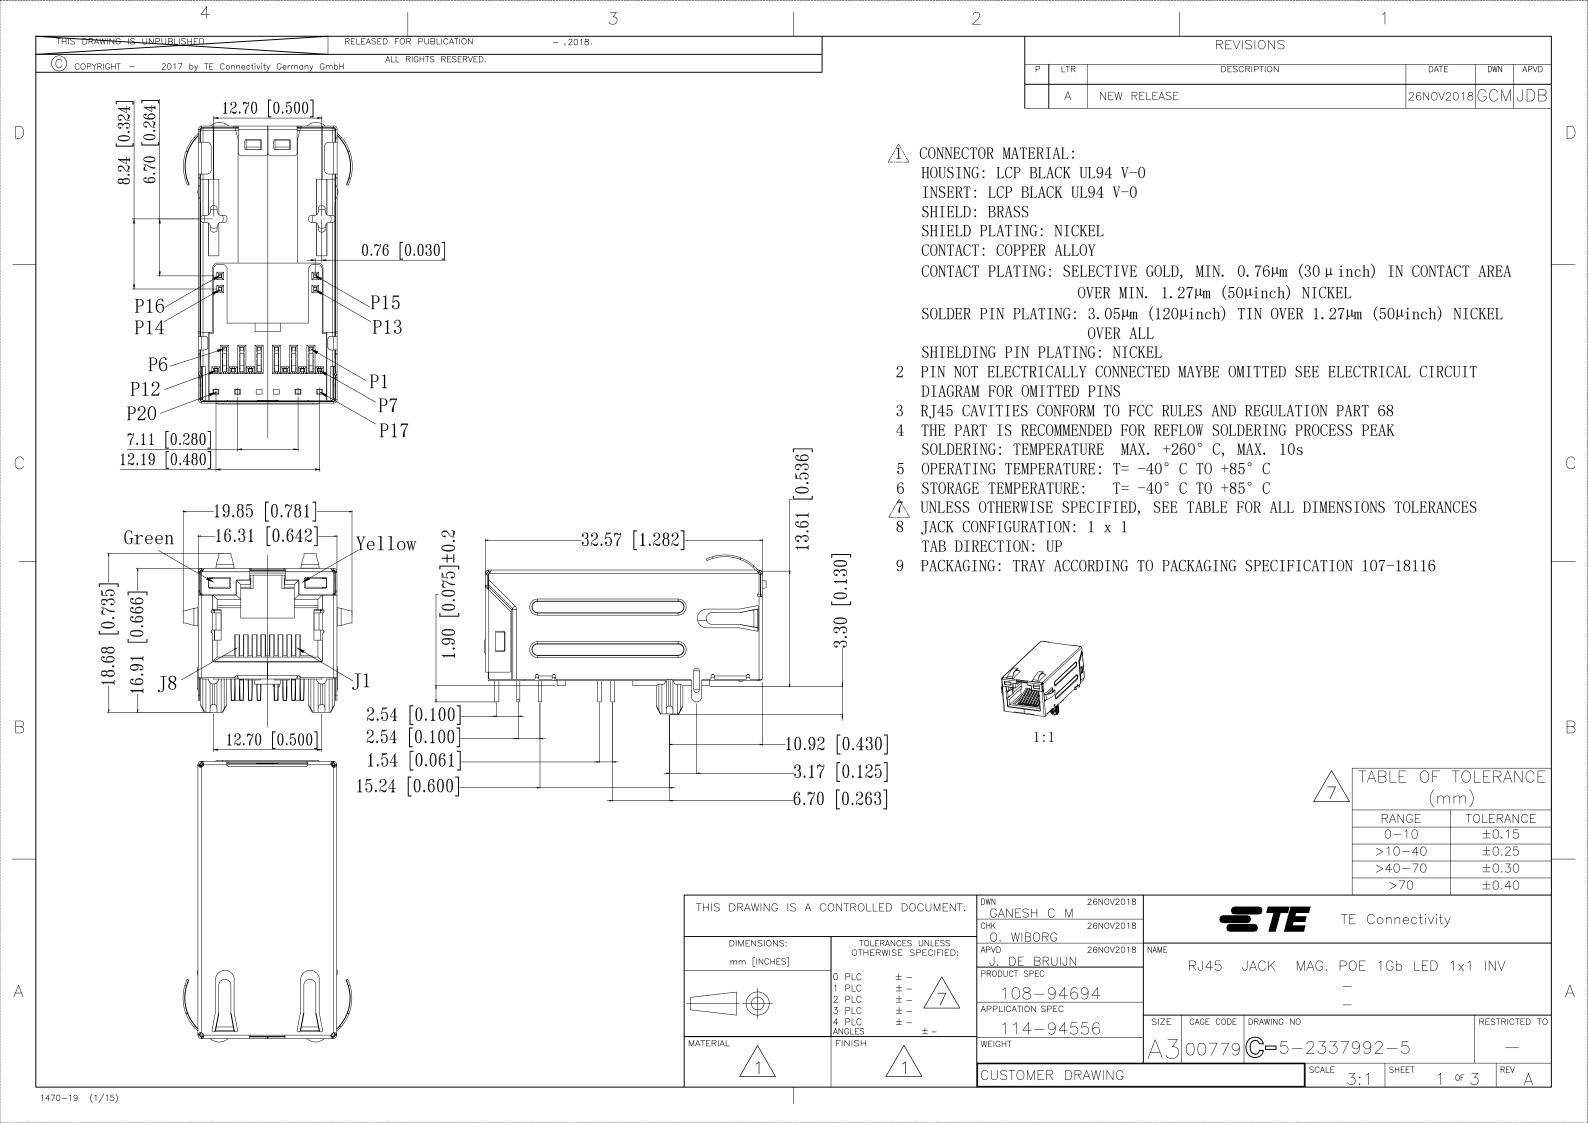

## **X-ON Electronics**

Largest Supplier of Electrical and Electronic Components

Click to view similar products for Modular Connectors / Ethernet Connectors category:

Click to view products by TE Connectivity manufacturer:

Other Similar products are found below:

RJE231881317T MP1010RX-1000 MP44RX-1000 GAX-3-66 GAX-8-62 93606-0253 GD-A-44 GDCX-PA-66-50 GDCX-PN-64 GDCX-PN-66 GDCX-PN-66-50 GDLX-A-66 GDLX-A-88 GDLX-N-66 GDLX-S-88K GDTX-S-88-50 GDX-PA-1010 GLX-N-1010M-BLK GLX-N-44M GLX-S-88M-BLK GMX-N-1010 GMX-S-1010 GMX-S-66 GMX-SMT2-N-1010 GMX-SMT2-N-64-50 GMX-SMT2-S6-88 GMX-SMT4-N-88 GPX-2-64 GRT1-BT1-5 GSGX-N-2-88 GSX-NS2-88-3.05 GSX-NS2-88-3.05-50 GSX-NS-88-3.05-30 GSX-NS-88-3.05-50 GSX-NS-88-3.05-30 GSX-NS-88-3.05-50 GSX-NS-88-3.68 1-1775629-2 GWLX-S-88-GR GWLX-S9-88-YG 1300500