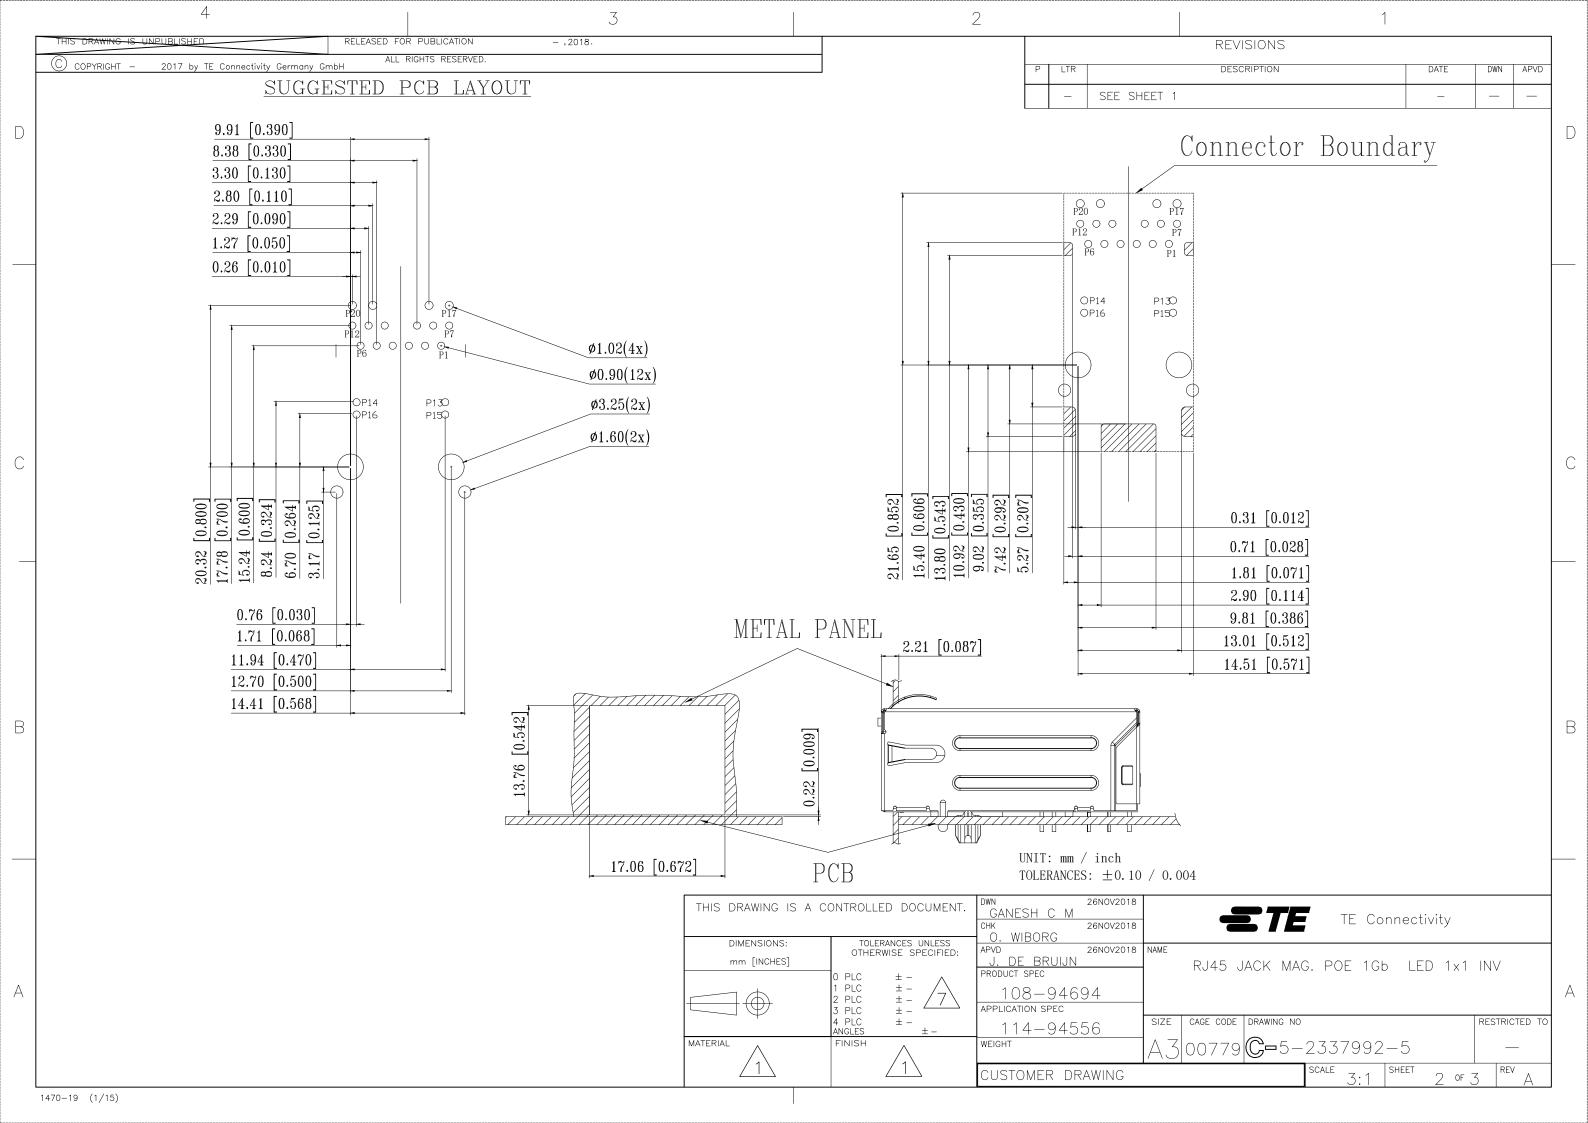

## **X-ON Electronics**

Largest Supplier of Electrical and Electronic Components

Click to view similar products for Modular Connectors / Ethernet Connectors category:

Click to view products by TE Connectivity manufacturer:

Other Similar products are found below:

RJE231881317T MP1010RX-1000 MP44RX-1000 GAX-3-66 GAX-8-62 93606-0253 GD-A-44 GDCX-PA-66-50 GDCX-PN-64 GDCX-PN-66 GDCX-PN-66-50 GDLX-A-66 GDLX-A-88 GDLX-N-66 GDLX-S-88K GDTX-S-88-50 GDX-PA-1010 GLX-N-1010M-BLK GLX-N-44M GLX-S-88M-BLK GMX-N-1010 GMX-S-1010 GMX-S-66 GMX-SMT2-N-1010 GMX-SMT2-N-64-50 GMX-SMT2-S6-88 GMX-SMT4-N-88 GPX-2-64 GRT1-BT1-5 GSGX-N-2-88 GSX-NS2-88-3.05 GSX-NS2-88-3.05-50 GSX-NS-88-3.05-30 GSX-NS-88-3.05-50 GSX-NS-88-3.05-30 GSX-NS-88-3.05-50 GSX-NS-88-3.68 1-1775629-2 GWLX-S-88-GR GWLX-S9-88-YG 130050032