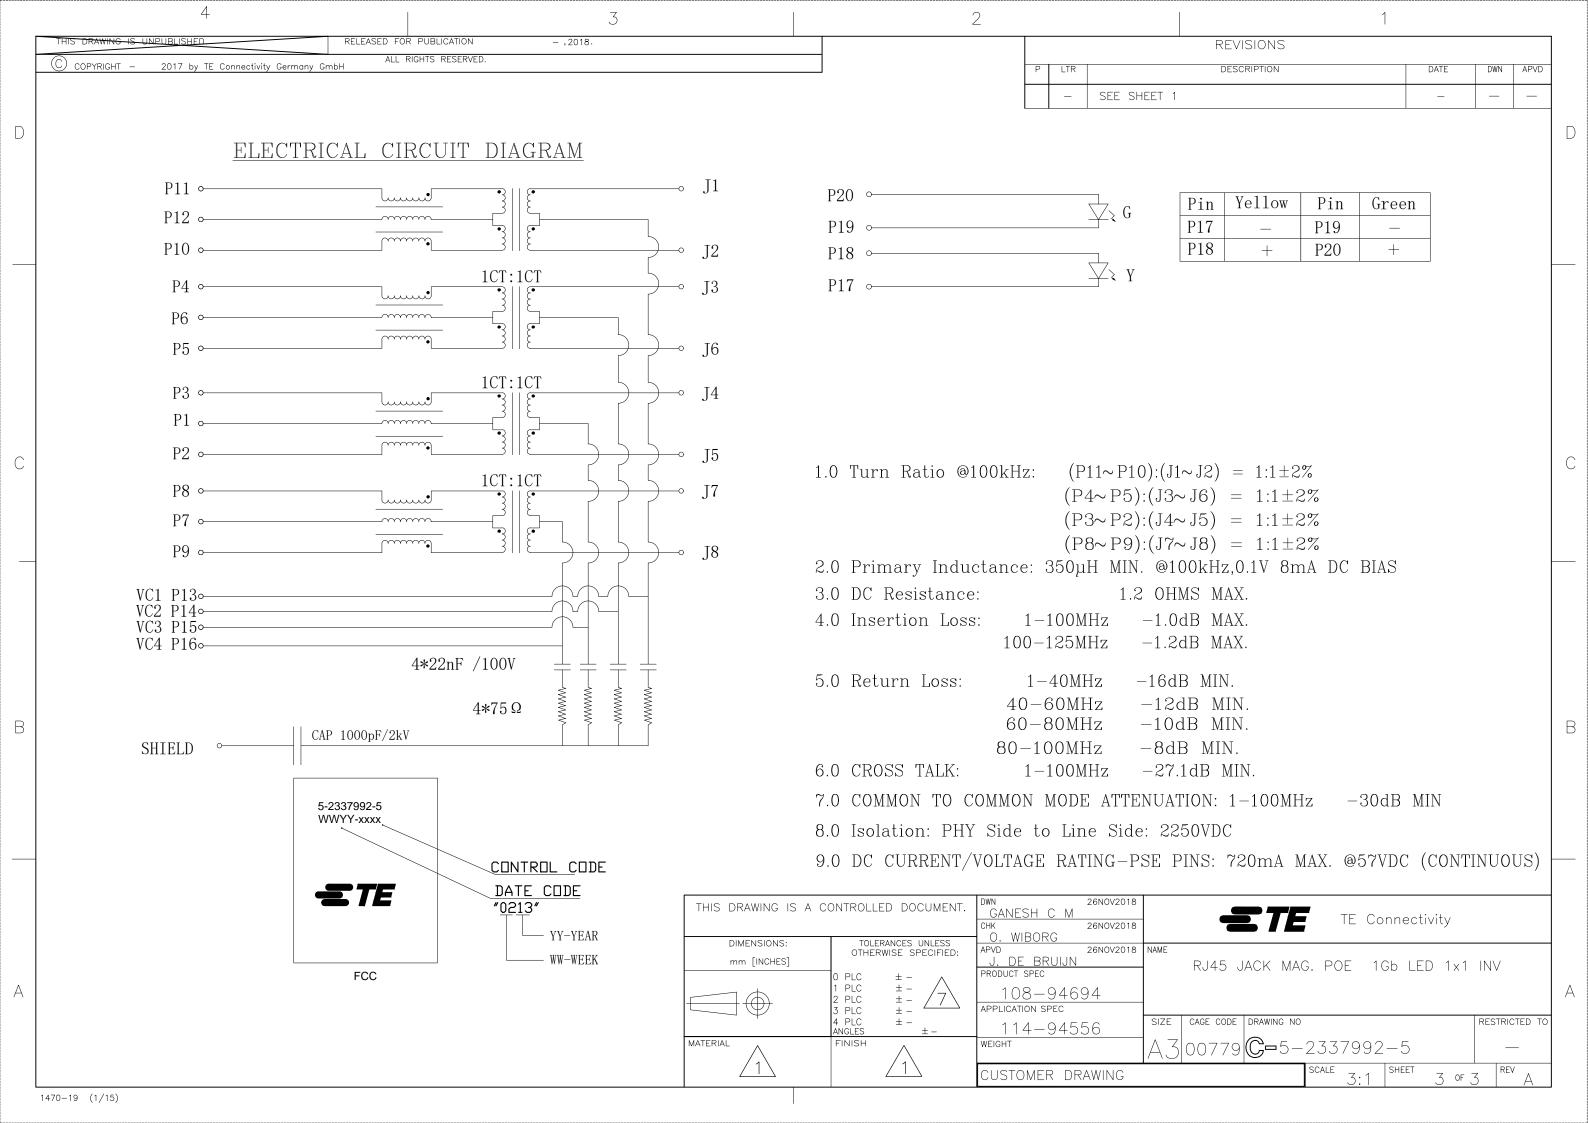

## **X-ON Electronics**

Largest Supplier of Electrical and Electronic Components

Click to view similar products for Modular Connectors / Ethernet Connectors category:

Click to view products by TE Connectivity manufacturer:

Other Similar products are found below:

RJE231881317T MP1010RX-1000 MP44RX-1000 GAX-3-66 GAX-8-62 93606-0253 GD-A-44 GDCX-PA-66-50 GDCX-PN-64 GDCX-PN-66 GDCX-PN-66-50 GDLX-A-66 GDLX-A-88 GDLX-N-66 GDLX-S-88K GDTX-S-88-50 GDX-PA-1010 GLX-N-1010M-BLK GLX-N-44M GLX-S-88M-BLK GMX-N-1010 GMX-S-1010 GMX-S-66 GMX-SMT2-N-1010 GMX-SMT2-N-64-50 GMX-SMT2-S6-88 GMX-SMT4-N-88 GPX-2-64 GRT1-BT1-5 GSGX-N-2-88 GSX-NS2-88-3.05 GSX-NS2-88-3.05-50 GSX-NS-88-3.05-30 GSX-NS-88-3.05-50 GSX-NS-88-3.05-30 GSX-NS-88-3.05-50 GSX-NS-88-3.68 1-1775629-2 GWLX-S-88-GR GWLX-S9-88-YG 1300500326