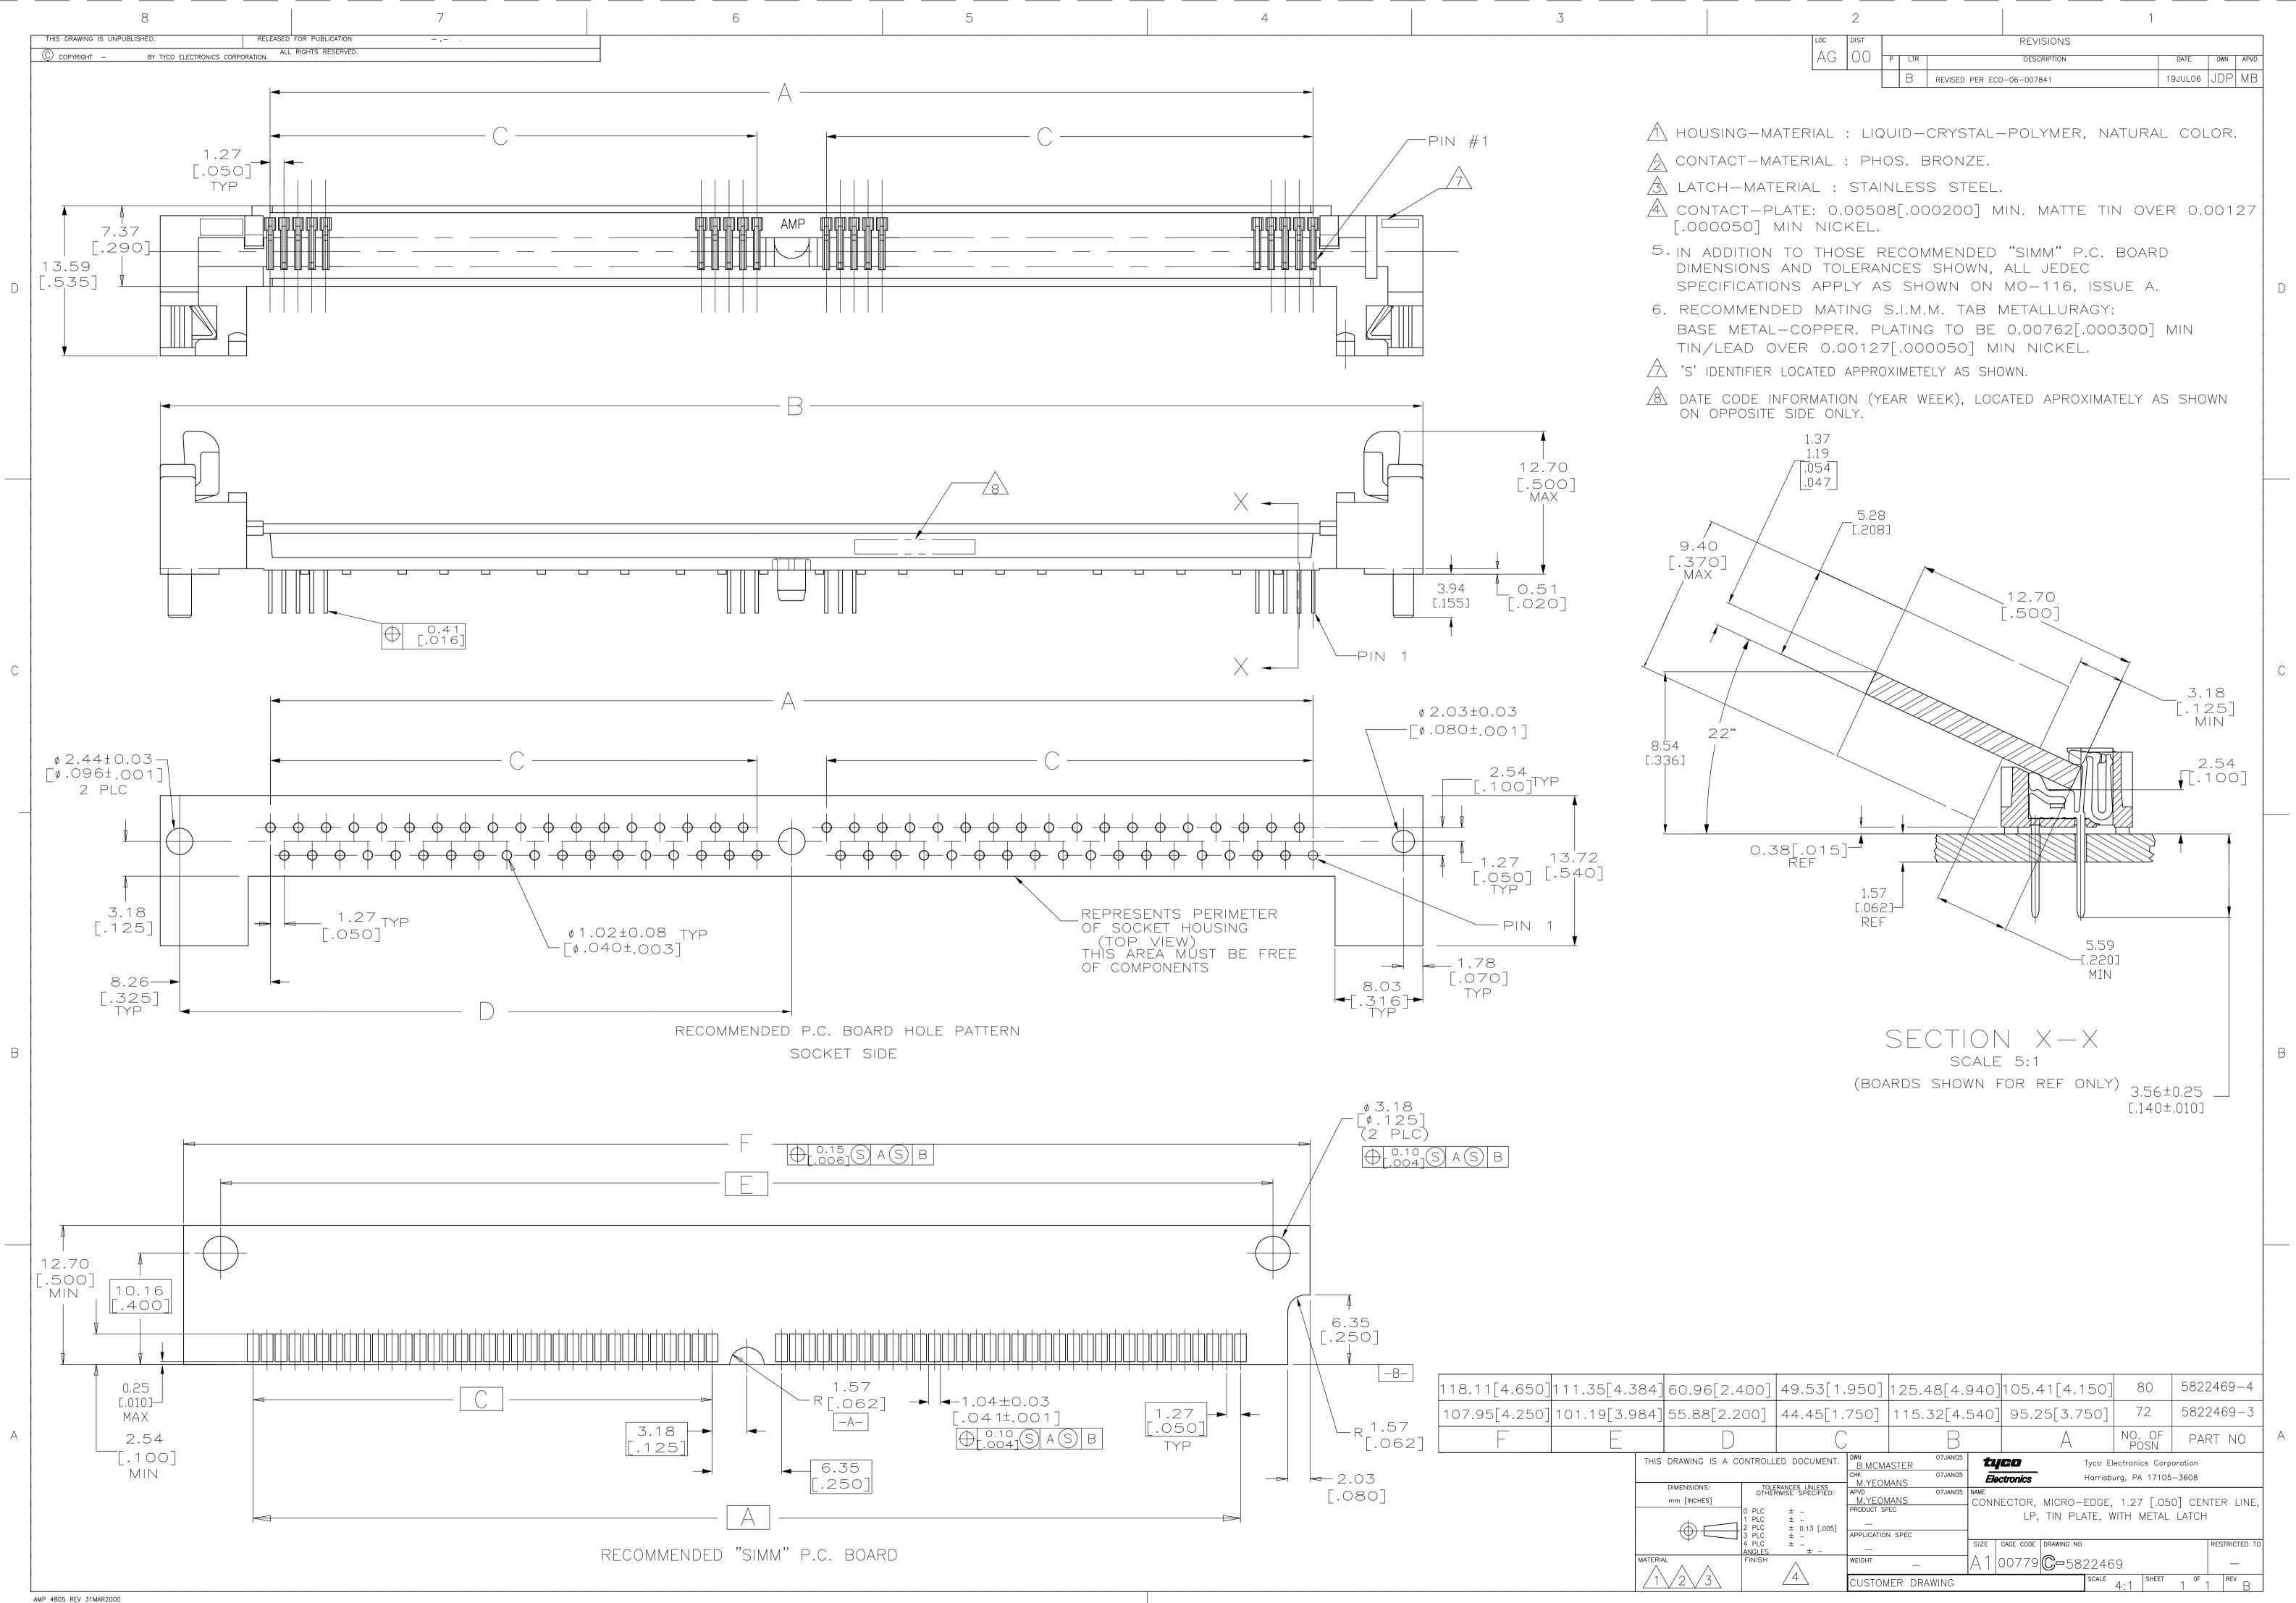

<u>151058-0001</u> <u>1510500001</u> <u>440360-2</u> <u>5821950-7</u> <u>5821997-3</u> <u>5822019-4</u> <u>5822021-4</u> <u>5822021-5</u> <u>5822030-3</u> <u>5822030-4</u> <u>5822134-3</u> <u>5822469-4</u> 1932680-2 5822097-3 5822138-4 6318228-1 7-5382482-2 8-382486-0 7-5382483-2 7-382486-2 7-5382486-2 7-5382487-2 8-5382486-0