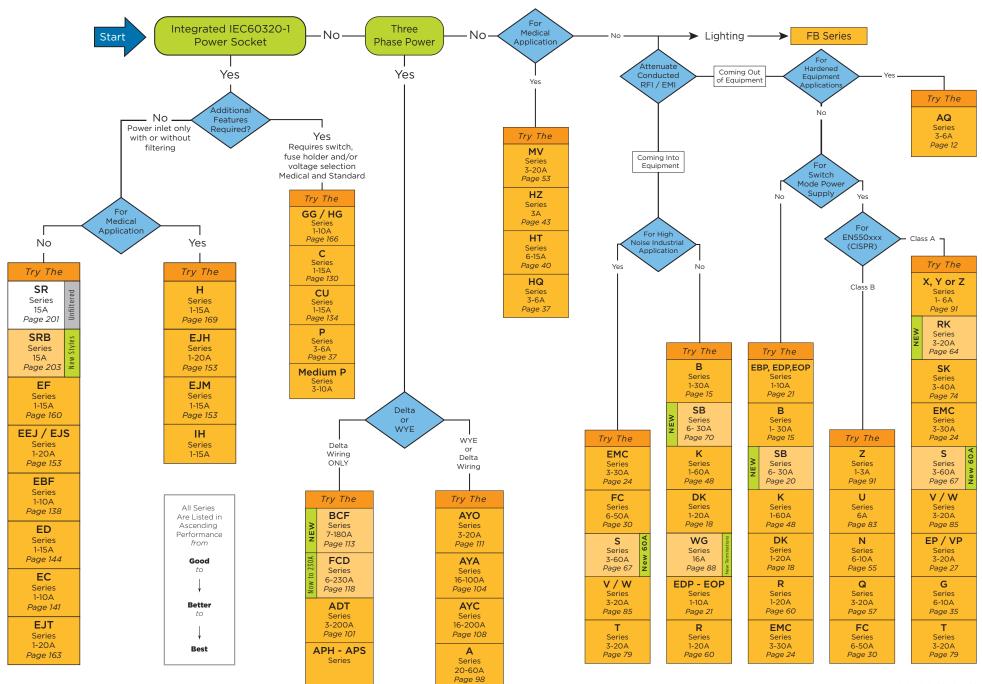

## Corcom EMI / RFI Filter Selector Chart



www.corcom.com

## **X-ON Electronics**

Largest Supplier of Electrical and Electronic Components

Click to view similar products for Power Line Filters category:

Click to view products by TE Connectivity manufacturer:

Other Similar products are found below:

6609019-3 6609026-5 6609030-6 6609973-2 D30A 7-1609090-5 F2810 F4456A F7382Z F7863Z FAHAV3100ZC000 806276 FN2020B1-06 FN2080B-10-06 FN2410H-32-33 FP144 FS4153-20-06 FS4353-500-99 12-MMB-030-11-D DB4-393 15811T200 20B1 LC630 2B1
1609080-2 1609993-8 1-6609070-1 F1100AA02 F1150CC10 F1500CA10 F1500CA15 F4041Z F7585E 1B1 FN2070A-16-06 FN2090A20-06 FN2090B-12-06 FN2090Z-1-06 FN2410H-25-33 FN2410H-60-34 FN2410H-8-44 FN2412H-8-44 FN323B-6-01 FN3258H-130-35
FN610R-3-06 20EHQ7 20EHZ7 20K1 30B6 3K1