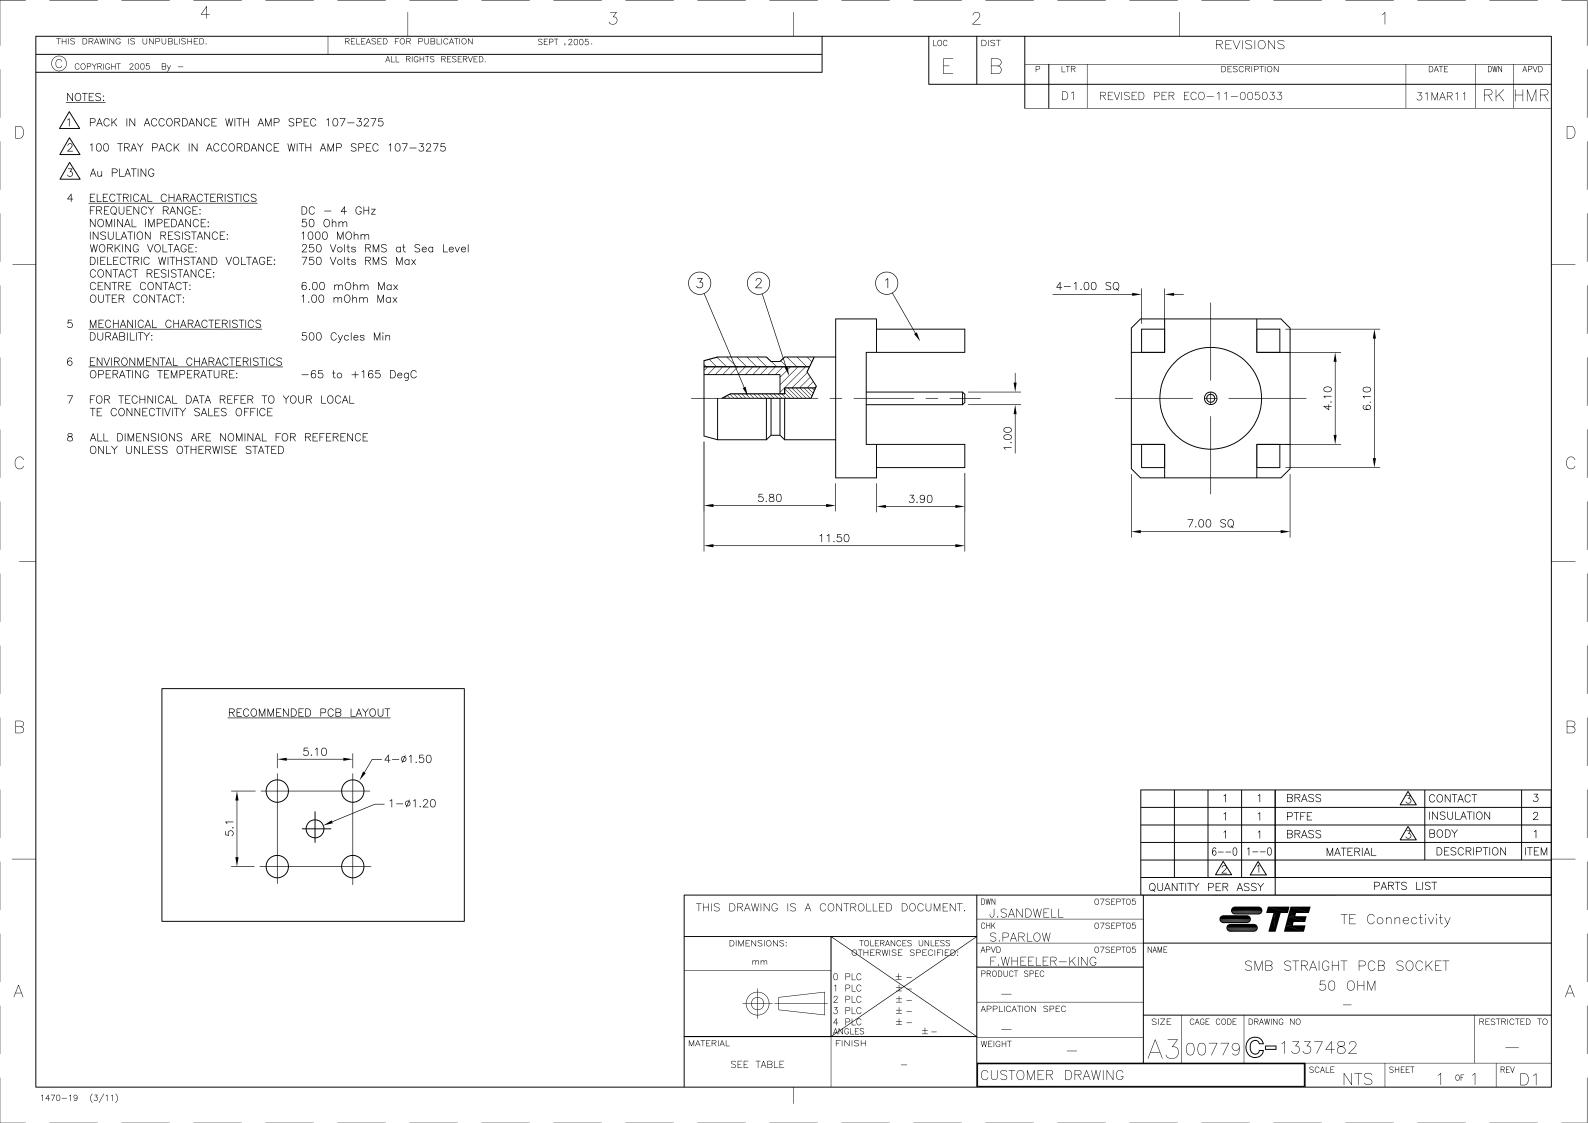

## **X-ON Electronics**

Largest Supplier of Electrical and Electronic Components

Click to view similar products for RF Connector Tools category:

Click to view products by TE Connectivity manufacturer:

Other Similar products are found below:

R282744011 R282744061 R282744220 R282918120 R282120010 4-1532129-0 6-1337482-0 R282730040 R282743120 R282730043

R282918200 R282744100 23W100-000 23W101-000 TA-0397 227-1497 R282589210 R282868280 R282918210 GK-S400TT GK
S600TT GK-S240TT GK-S900TT 500-12-000 X.FL-LP-IN.OUT1 500-32-010 W1W002-000 RFMODE1.5 CS24-1 500-32-015 W1W005
000 W1W001-000 500-32-004 500-38-002 500-32-008 227-T2000 500-12-019 500-32-007 500-32-022 500-38-004 500-38-006

500-38-008 500-80-014 CS10 CS12 CS14 CS16 CS20 CS32 CS8