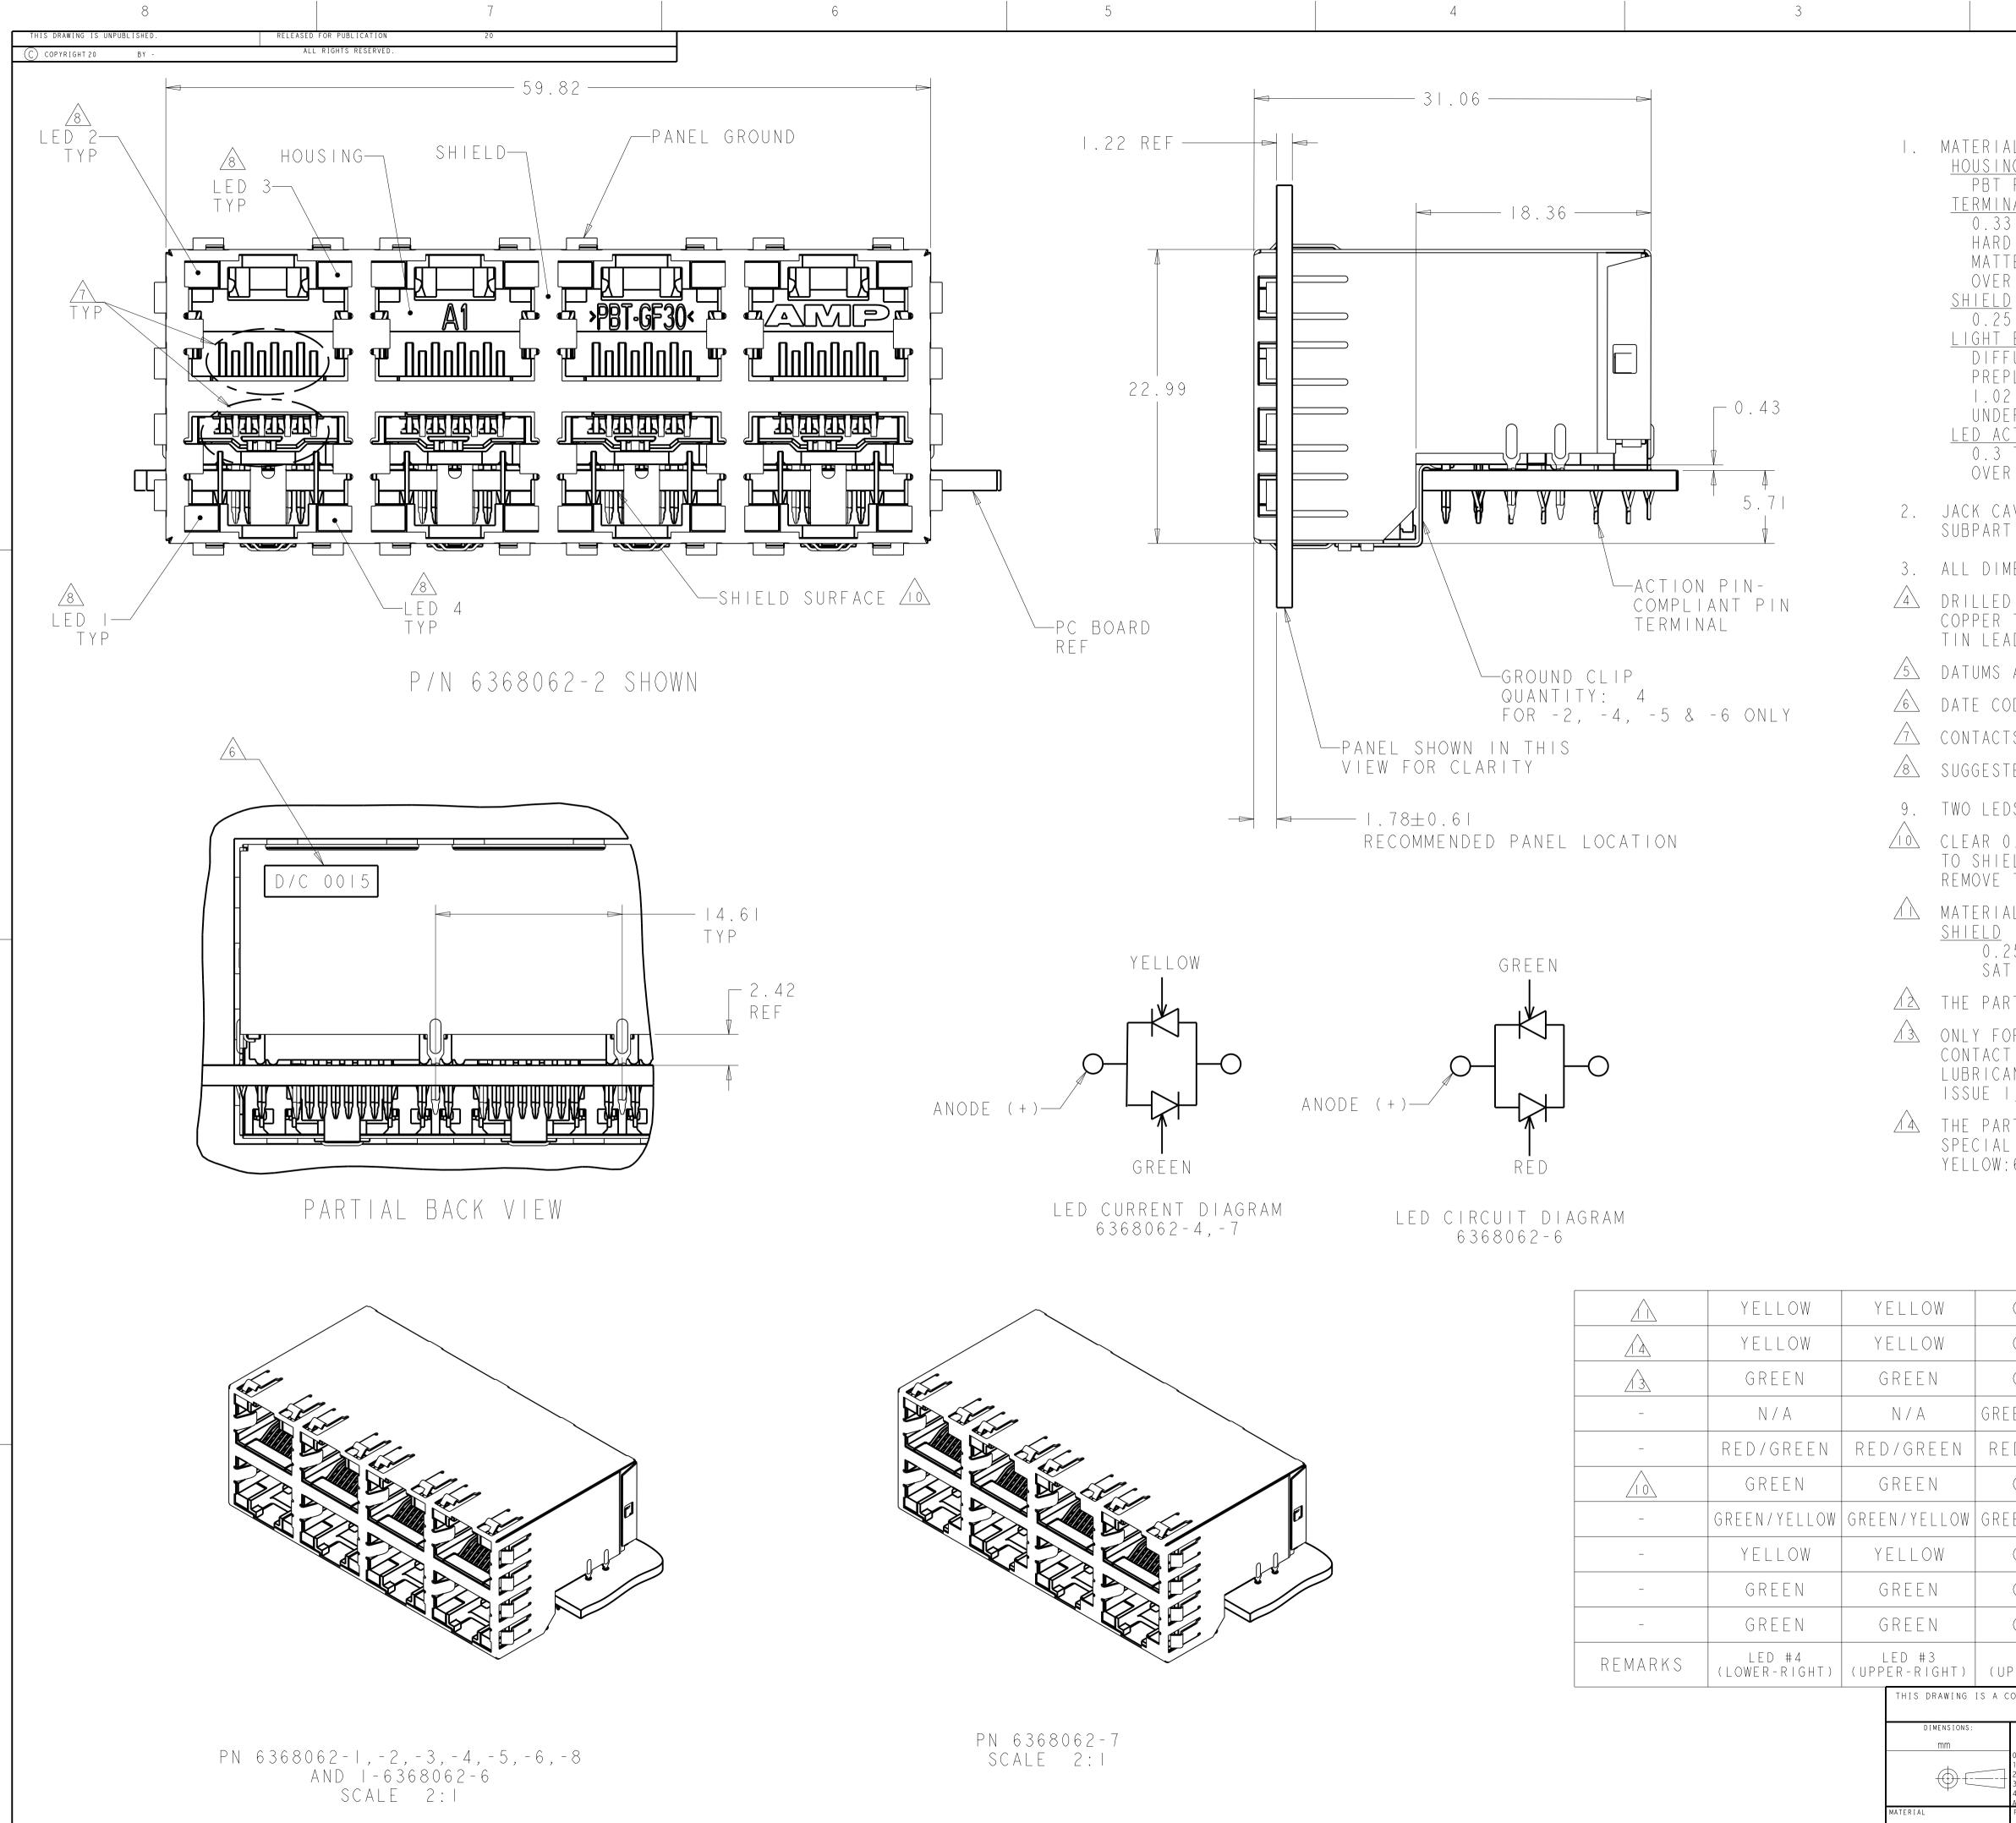

4805 (3/11)

<u>Shield</u> SA

THE PART 6368062-9 IS ONLY FOR CUSTOMER ZYNX SPECIAL LED LUMINOUS INTENSITY REQUEST.( GREEN:I3~20 mcd YELLOW:6~9 mcd.)

|                                                                                                                                                                                                                                                                                                                                                                                                                      | 1                       | 1                       | 1                      | 1                      | 1                   |                                               |  |
|----------------------------------------------------------------------------------------------------------------------------------------------------------------------------------------------------------------------------------------------------------------------------------------------------------------------------------------------------------------------------------------------------------------------|-------------------------|-------------------------|------------------------|------------------------|---------------------|-----------------------------------------------|--|
| $\bigwedge$                                                                                                                                                                                                                                                                                                                                                                                                          | YELLOW                  | YELLOW                  | GREEN                  | GREEN                  | WITHOUT GROUND CLIP | -6368062-6                                    |  |
|                                                                                                                                                                                                                                                                                                                                                                                                                      | YELLOW                  | YELLOW                  | GREEN                  | GREEN                  | WITHOUT GROUND CLIP | 6368062-9                                     |  |
| <u>/3</u>                                                                                                                                                                                                                                                                                                                                                                                                            | GREEN                   | GREEN                   | GREEN                  | GREEN                  | WITHOUT GROUND CLIP | 6368062-8                                     |  |
| _                                                                                                                                                                                                                                                                                                                                                                                                                    | N / A                   | N / A                   | GREEN/YELLOW           | GREEN/YELLOW           | WITHOUT GROUND CLIP | 6368062-7 12                                  |  |
| _                                                                                                                                                                                                                                                                                                                                                                                                                    | RED/GREEN               | RED/GREEN               | RED/GREEN              | RED/GREEN              | WITH GROUND CLIP    | 6368062-6                                     |  |
|                                                                                                                                                                                                                                                                                                                                                                                                                      | GREEN                   | GREEN                   | GREEN                  | GREEN                  | WITH GROUND CLIP    | 6368062-5                                     |  |
| -                                                                                                                                                                                                                                                                                                                                                                                                                    | GREEN/YELLOW            | GREEN/YELLOW            | GREEN/YELLOW           | GREEN/YELLOW           | WITH GROUND CLIP    | 6368062-4                                     |  |
| -                                                                                                                                                                                                                                                                                                                                                                                                                    | YELLOW                  | YELLOW                  | GREEN                  | GREEN                  | WITHOUT GROUND CLIP | 6368062-3                                     |  |
| _                                                                                                                                                                                                                                                                                                                                                                                                                    | GREEN                   | GREEN                   | GREEN                  | GREEN                  | WITH GROUND CLIP    | 6368062-2                                     |  |
| _                                                                                                                                                                                                                                                                                                                                                                                                                    | GREEN                   | GREEN                   | GREEN                  | GREEN                  | WITHOUT GROUND CLIP | 6368062-1                                     |  |
| REMARKS                                                                                                                                                                                                                                                                                                                                                                                                              | LED #4<br>(LOWER-RIGHT) | LED #3<br>(UPPER-RIGHT) | LED #2<br>(UPPER-LEFT) | LED #1<br>(LOWER-LEFT) | DESCRIPTION         | PART NUMBER                                   |  |
| THIS DRAWING IS A CONTROLLED DOCUMENT. DWN 15APR2005   DIMENSIONS: TOLERANCES UNLESS<br>OTHERWISE SPECIFIED: TOLERANCES UNLESS<br>S.FLICKINGER TE Connectivity   MM 0 PLC ± 15APR2005 NAME   VPC ±0 13 15APR2005 STACKED MODULAR JACK ASSEMBLY,   2 PLC ±0.13 108-1854 SHIELDED, PANEL GROUNDS, CAT 5   3 PLC ± 114-2160 SIZE Cage code DRAWING NO   MATERIAL FINISH EIGHT Angles SCALE ALL SHEET OF 2 RESTRICTED TO |                         |                         |                        |                        |                     |                                               |  |
|                                                                                                                                                                                                                                                                                                                                                                                                                      |                         |                         |                        | Customer Drawing       |                     | 4:1  <sup>3121</sup>   2   <sup>122</sup>   1 |  |