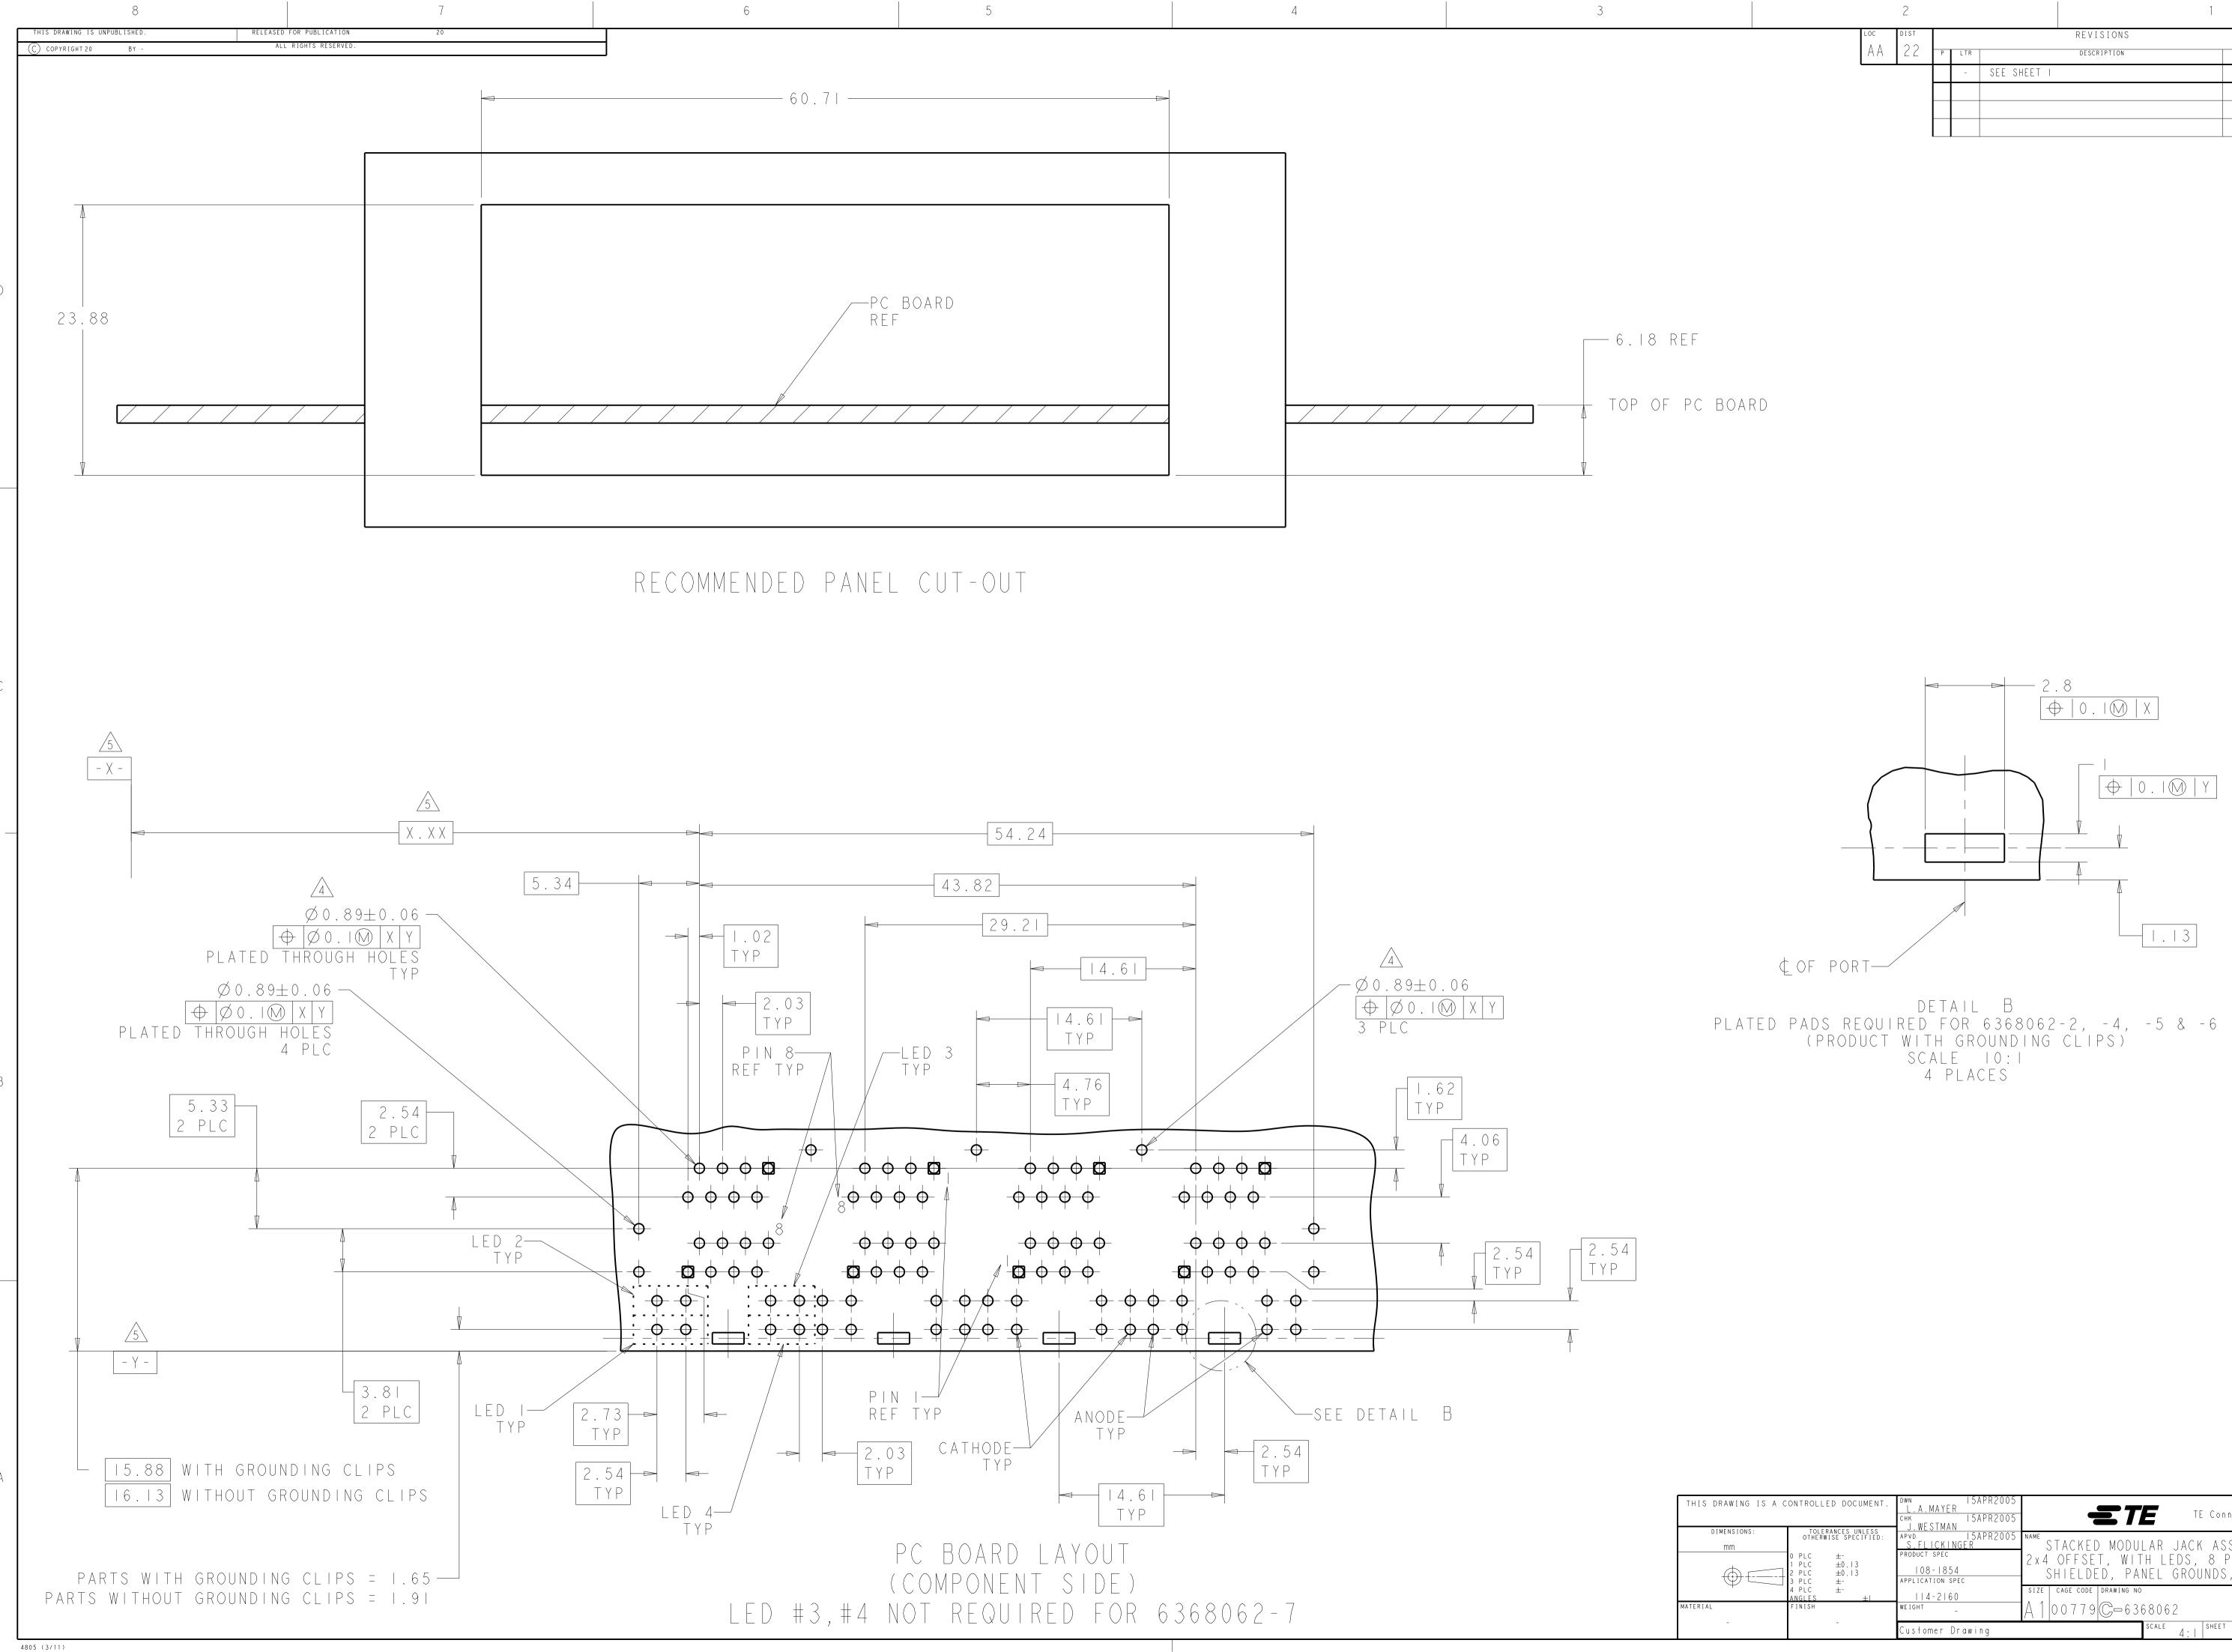

|           |     |      |
| OR 6368062                |         |                 |                     |                                           |           |     |      |
| CT AREA LUB               |         |                 |                     |                                           |           |     |      |
| CANT TECHNI               |         | ERENCE          | GK-121              | I-COKE                                    |           |     |      |
| I, NOVEMBE                | U LAAD. |                 |                     |                                           |           |     |      |
| ART 6368062               | -9 IS O | NLY FOR         | CUSTON              | 1er zynx                                  |           |     |      |





| CONTROLLED DOCUMENT. |                                                                                                 | DWN ISAPR2005<br>L.A.MAYER<br>CHK ISAPR2005<br>J.WESTMAN TE Connectivity