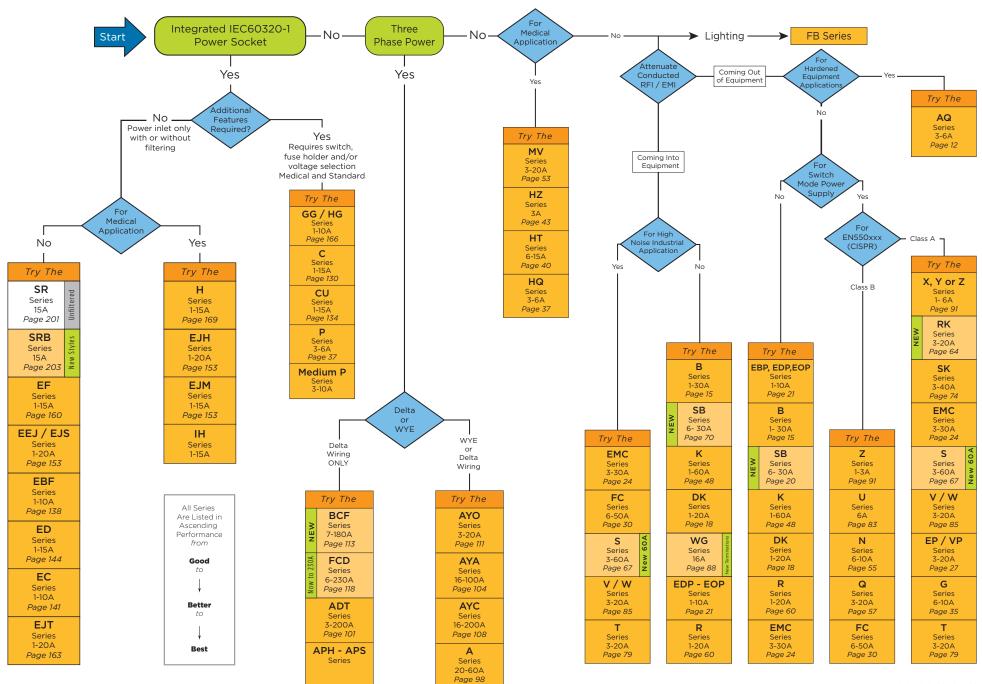

## Corcom EMI / RFI Filter Selector Chart



www.corcom.com

## **X-ON Electronics**

Largest Supplier of Electrical and Electronic Components

Click to view similar products for AC Power Entry Modules category:

Click to view products by TE Connectivity manufacturer:

Other Similar products are found below:

0098.0050 6167.0002 6609100-2 7-6609955-2 FKI2-50-6/M5 FN361-6-06 FN389-4-22 FN9226B-6-02 FN9233S1-10-06 FN9233S1-8-06 FN9233S1B-8-06 FN9233S1R-12-06 FN9233SB-12-06 FN9233SB-12-06 FN9233SB-8-06 FN9233SR-10-06 FN9244B-15-06HI FN9244EB-3-06 FN9244EB-8-06 FN9244ER-15-06 FN9244ER-8-06 FN9244ES1-8-06 FN9244ESB-8-06 FN9244ES-8-06 FN9244ESB-8-06 FN924ESB-8-06 FN924ESB-8-