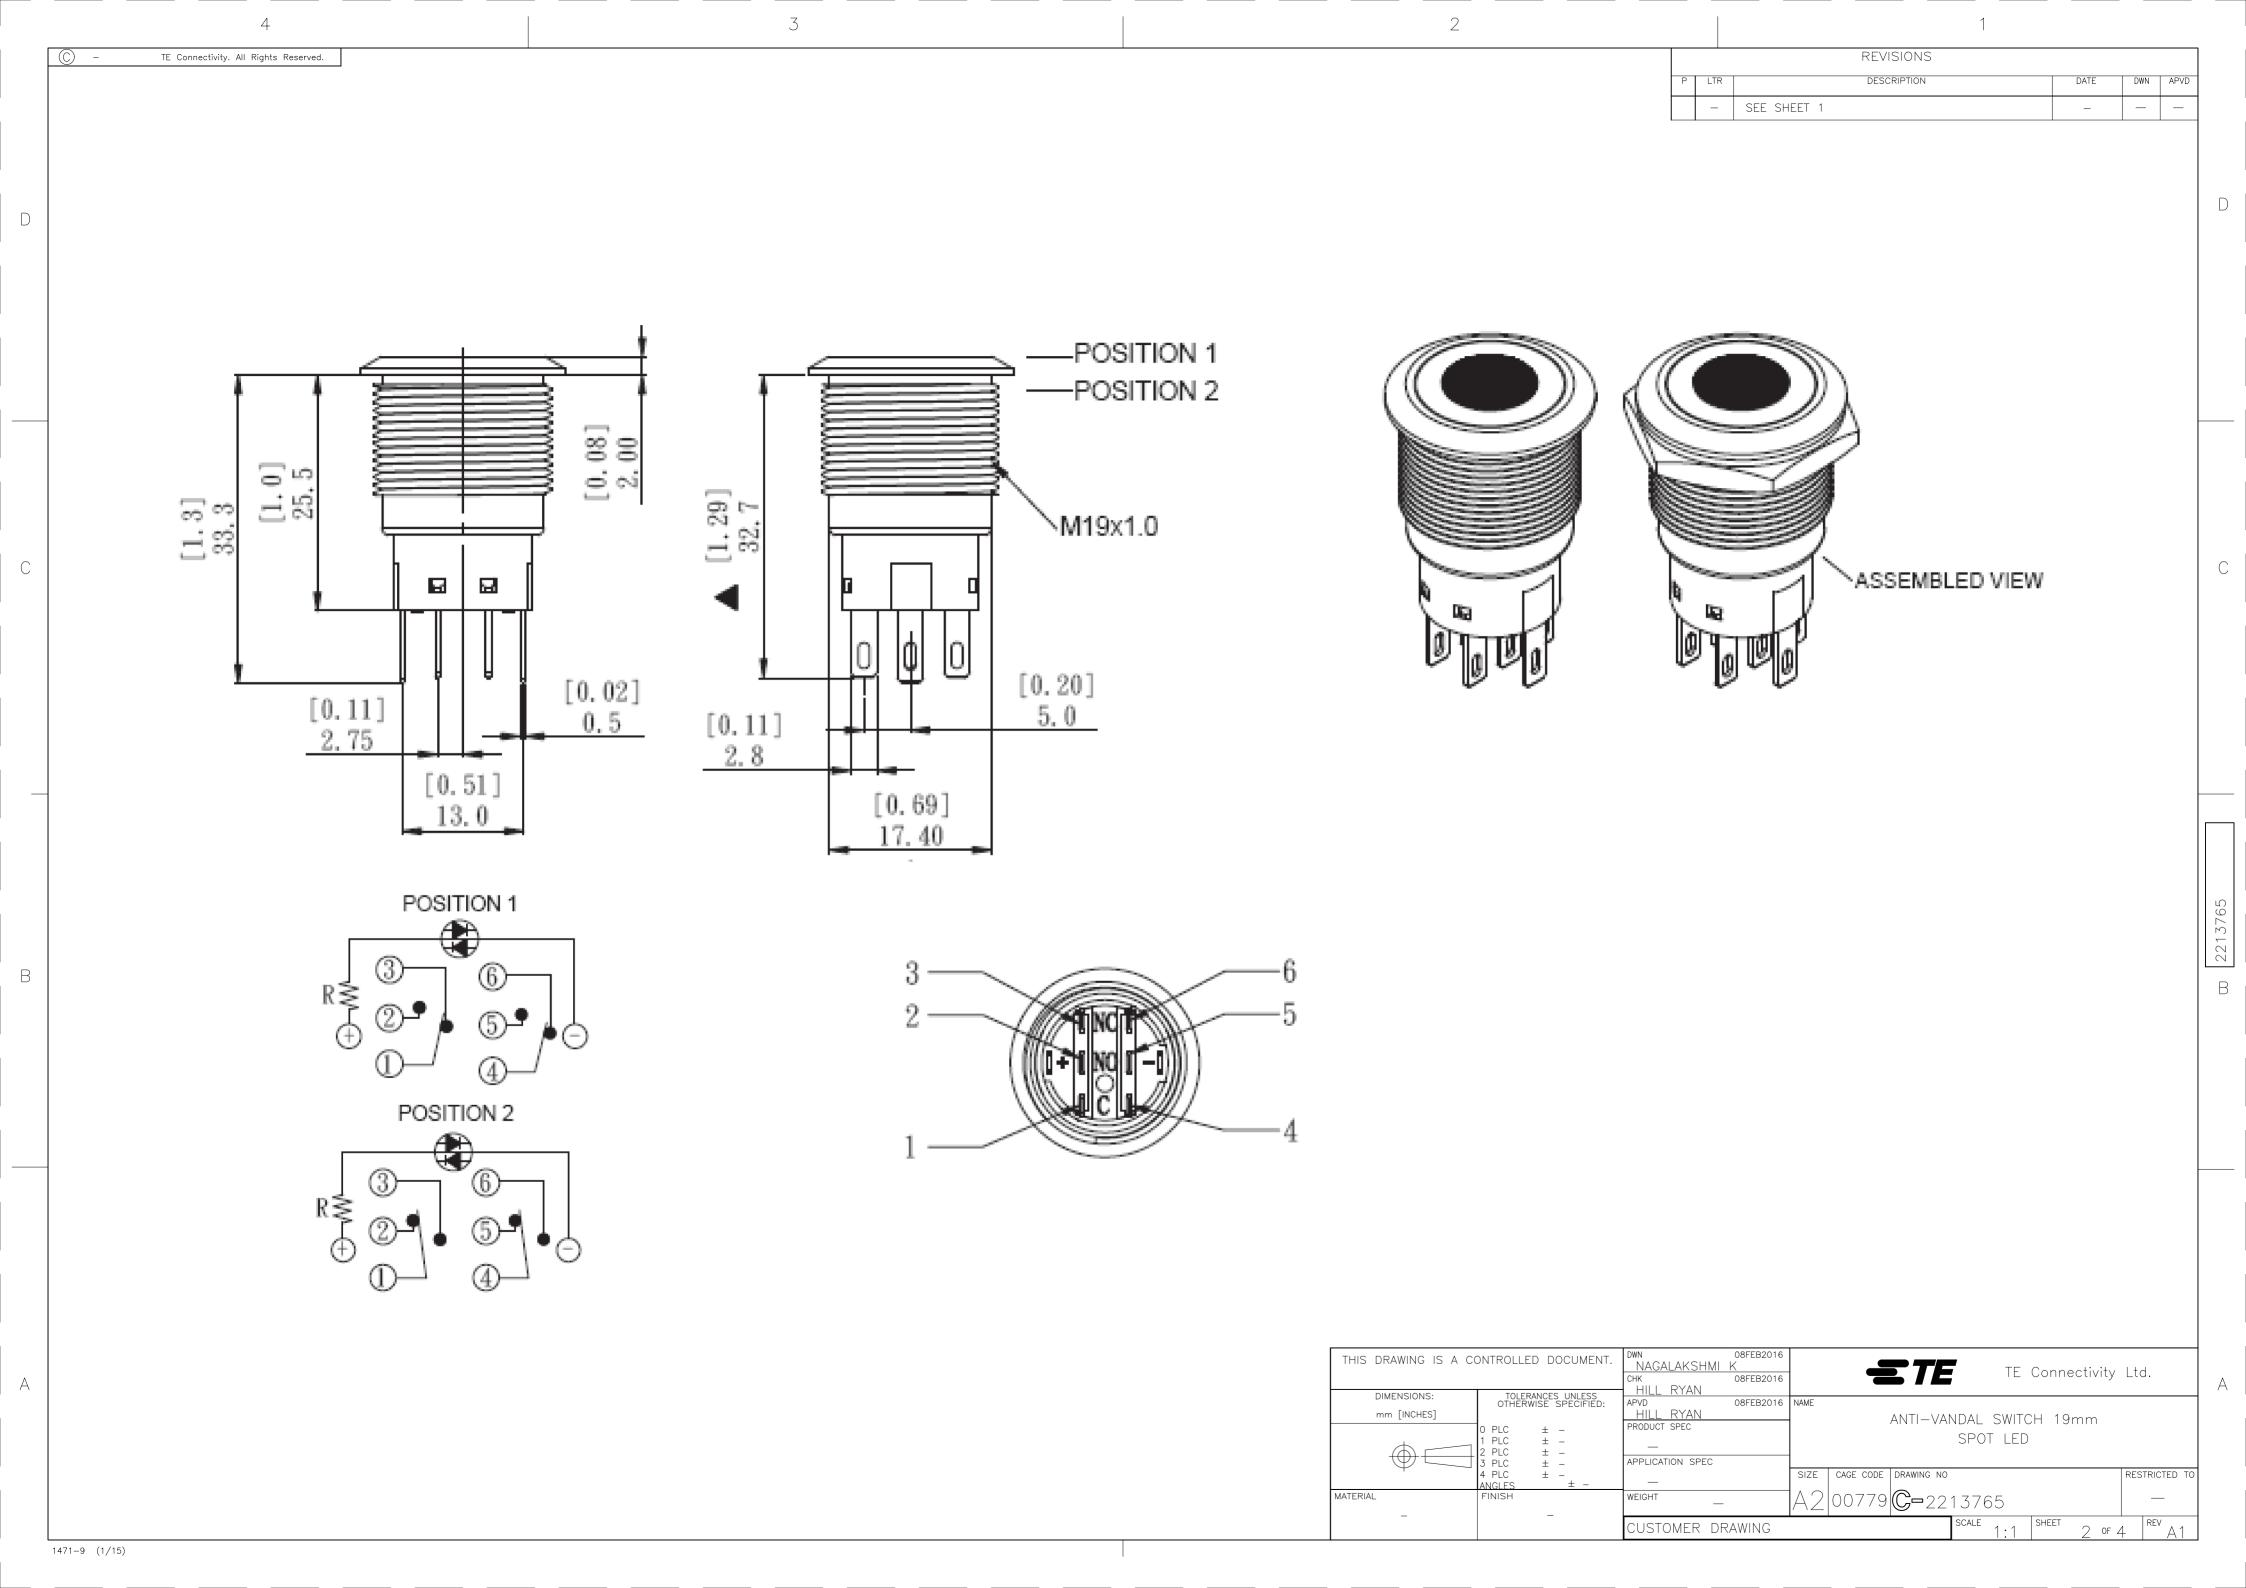

## **X-ON Electronics**

Largest Supplier of Electrical and Electronic Components

Click to view similar products for Pushbutton Switches category:

Click to view products by TE Connectivity manufacturer:

Other Similar products are found below:

8940K2012 LW1L-M1C10V-A LW1L-M1C70-A LW2L-A1C20M-GD LW2L-M1C20M-A 60324L M22-D-R-GB0/K11 M7E-HRN2
67021K512 67081K512X 701PB580 7199K101 810K12910 810KSV30B MML21EA2ADK MML21KA3ABK MML23KA3AC05K-001
MML23KW3AA01W 8418K2 8442K3 8450K1 860K11911T01A 861901 861K11911T01A07 861K13810T00A14 861K13911
8646AB6X718UL 8646ABUL 9001KXRK 907AYY100 PMHD155A1 9533CD4+U574+U4922 95-414.000 99-450.837 99-453.837
PV3H2B0NN-341 1203MRA A22NZBGANGA A22NZBNANGA A22NZMPATRA A2PMA1X03EC56 A3A-5123-02 A3A-7140 A3A-7340 A3A-7340 A3U-TMW-A2C-5M A595 12037A2ULCSA AB