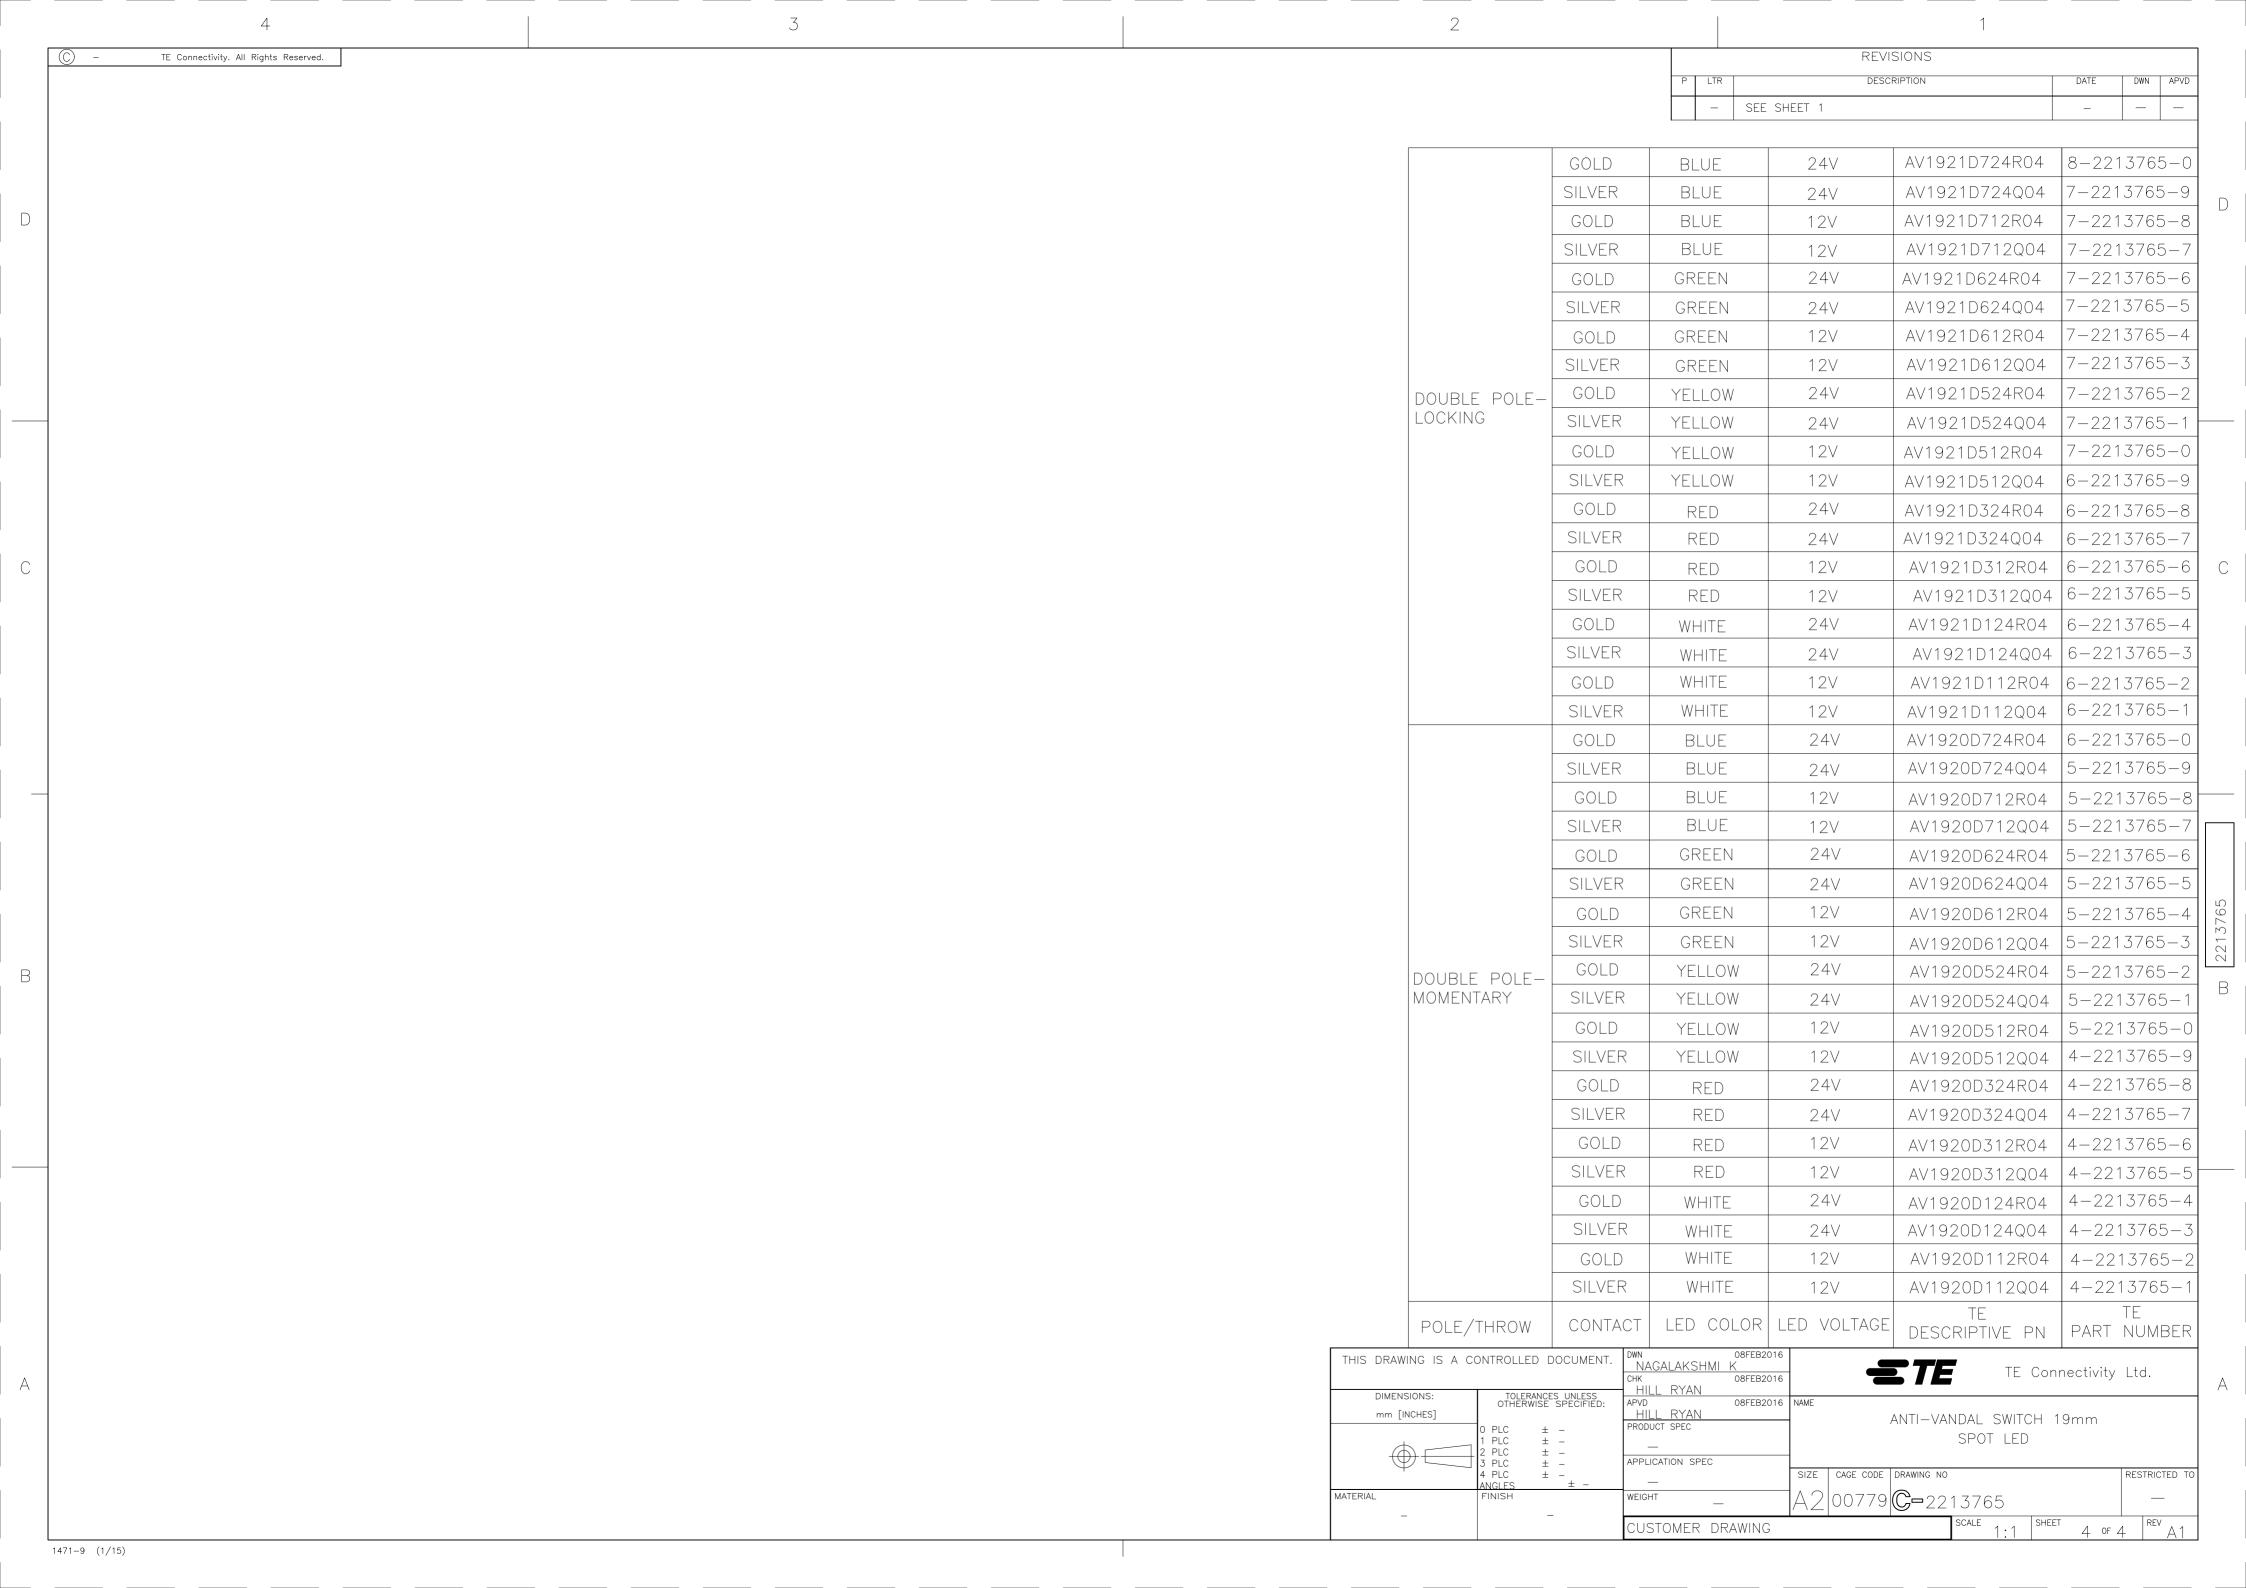

## **X-ON Electronics**

Largest Supplier of Electrical and Electronic Components

Click to view similar products for Pushbutton Switches category:

Click to view products by TE Connectivity manufacturer:

Other Similar products are found below:

8940K2012 LW1L-M1C10V-A LW1L-M1C70-A LW2L-A1C20M-GD LW2L-M1C20M-A 60324L M22-D-R-GB0/K11 M7E-HRN2
67021K512 67081K512X 701PB580 7199K101 810K12910 810KSV30B MML21EA2ADK MML21KA3ABK MML23KA3AC05K-001
MML23KW3AA01W 8418K2 8442K3 8450K1 860K11911T01A 861901 861K11911T01A07 861K13810T00A14 861K13911
8646AB6X718UL 8646ABUL 9001KXRK 907AYY100 PMHD155A1 9533CD4+U574+U4922 95-414.000 99-450.837 99-453.837
PV3H2B0NN-341 1203MRA A22NZBGANGA A22NZBNANGA A22NZMPATRA A2PMA1X03EC56 A3A-5123-02 A3A-7140 A3A-7340 A3A-7340 A3U-TMW-A2C-5M A595 12037A2ULCSA ABD122