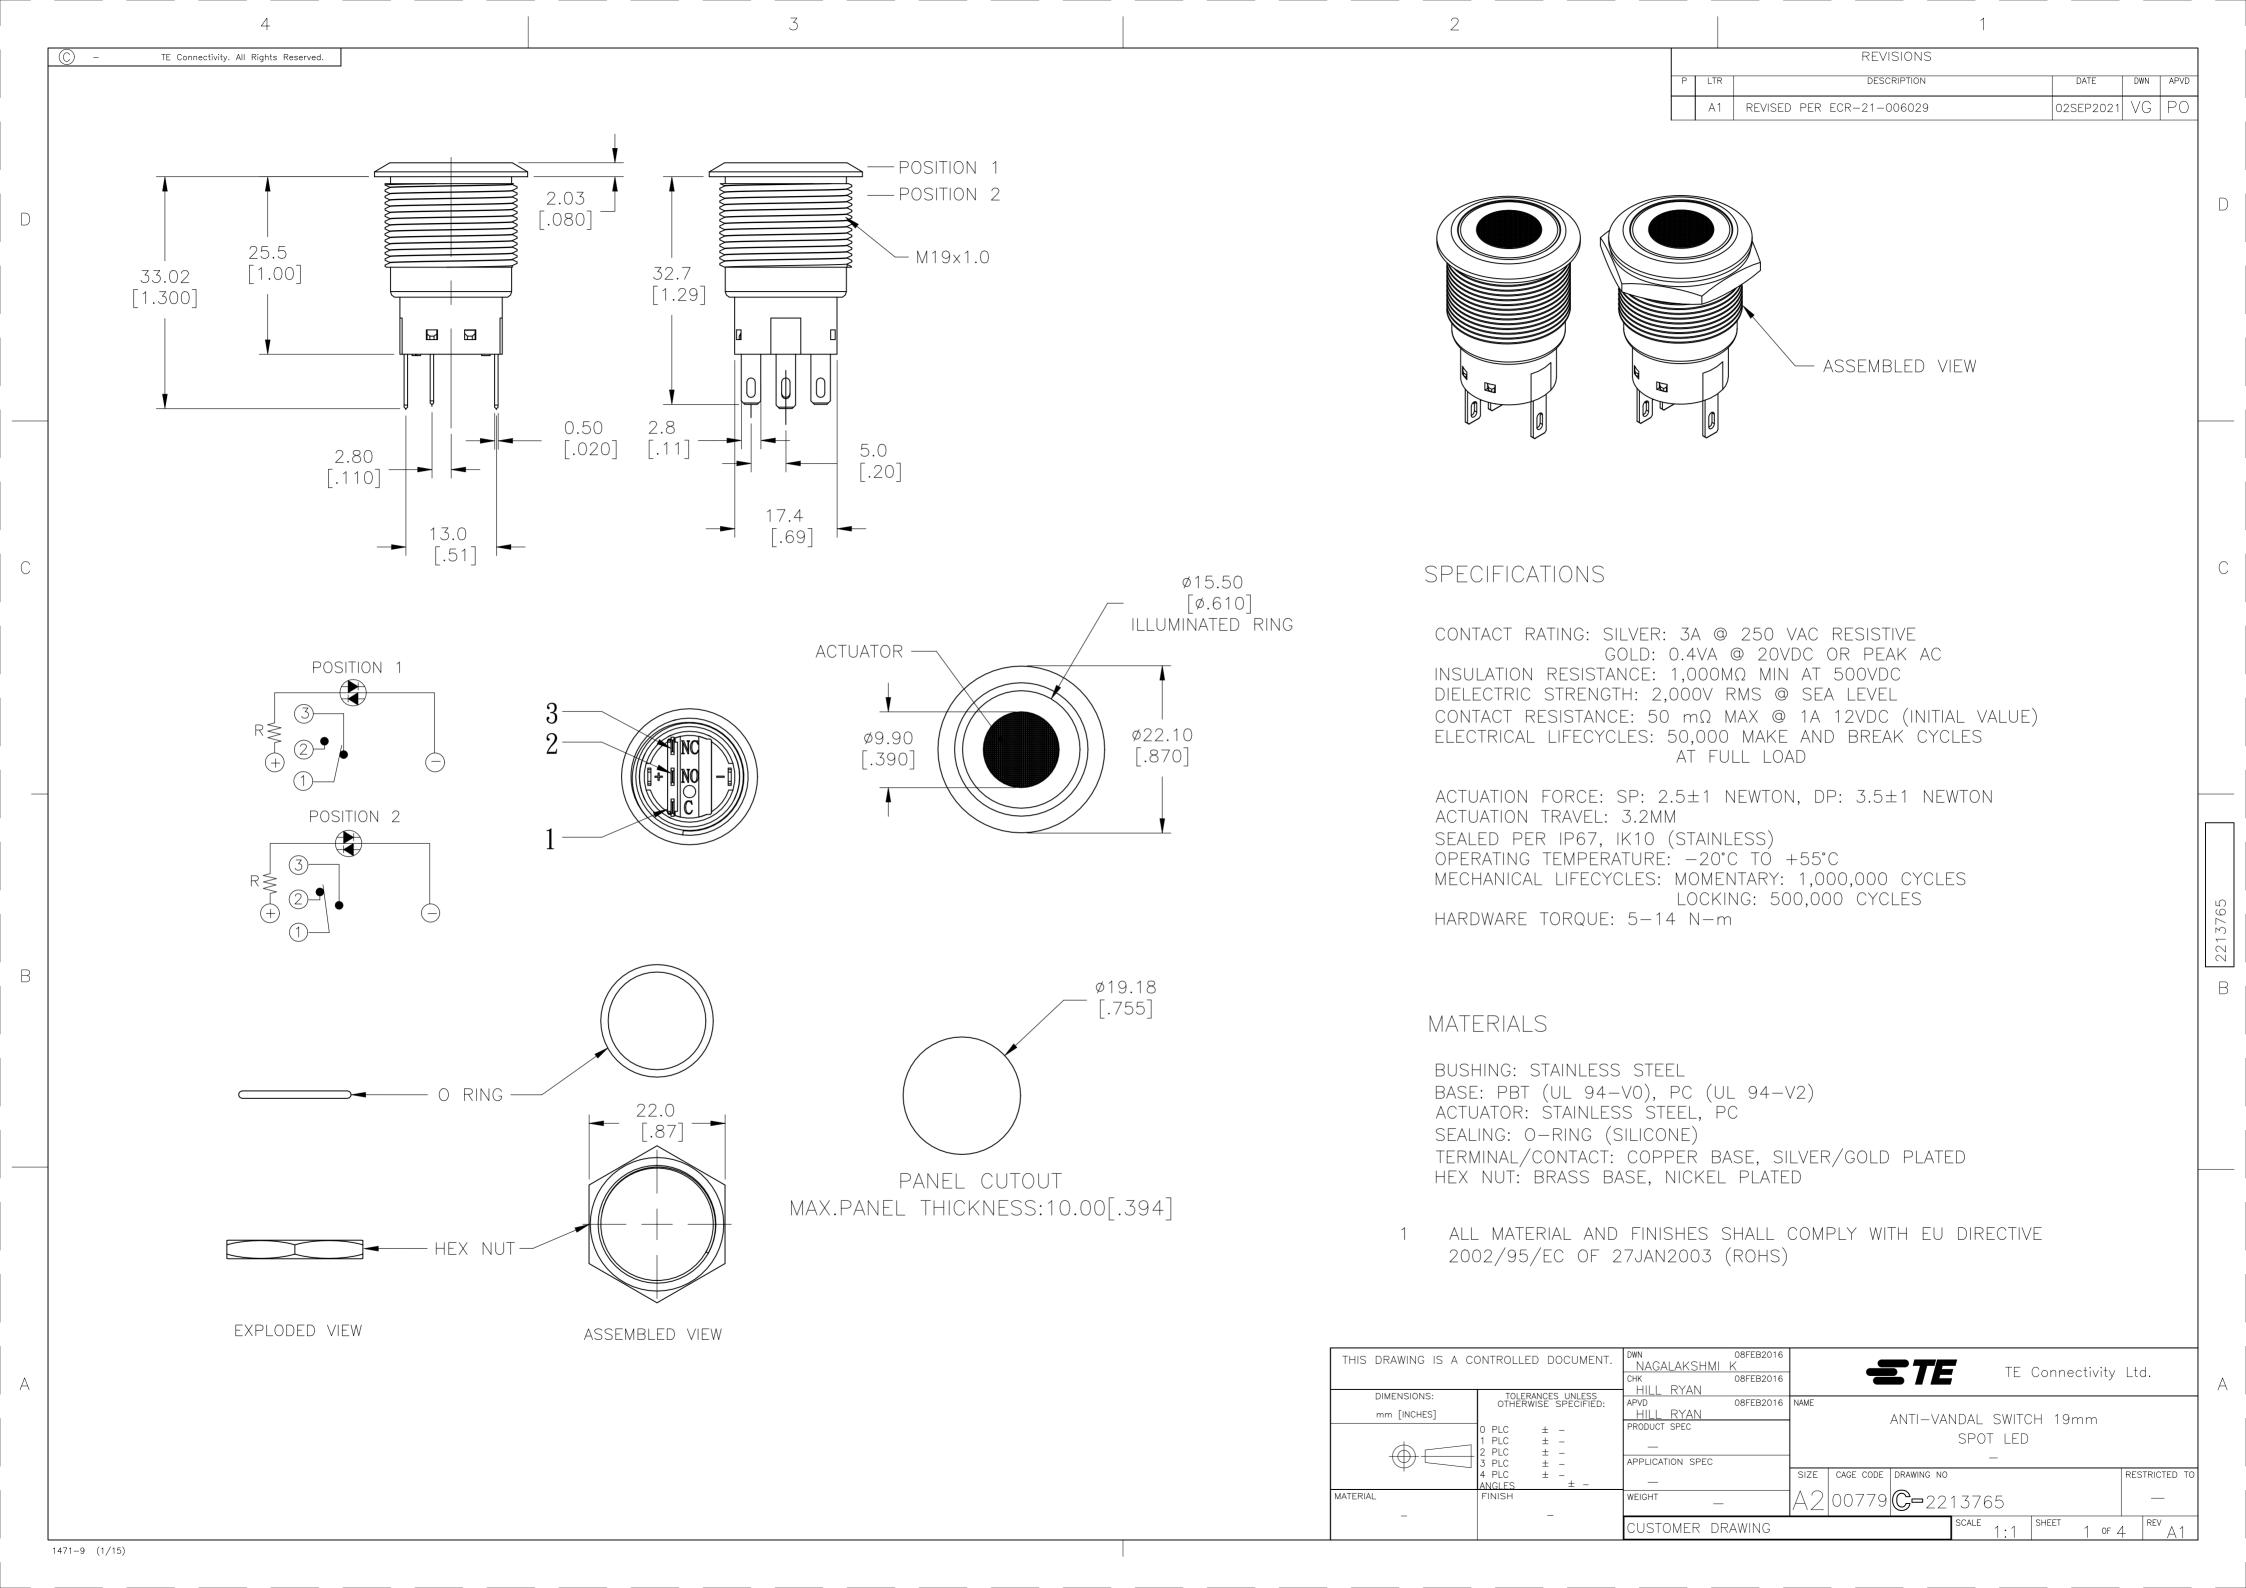

## **X-ON Electronics**

Largest Supplier of Electrical and Electronic Components

Click to view similar products for Pushbutton Switches category:

Click to view products by TE Connectivity manufacturer:

Other Similar products are found below:

8940K2012 LW1L-M1C10V-A LW1L-M1C70-A LW2L-A1C20M-GD LW2L-M1C20M-A 60324L M22-D-R-GB0/K11 M7E-HRN2
67021K512 67081K512X 701PB580 7199K101 810K12910 810KSV30B MML21EA2ADK MML21KA3ABK MML23KA3AC05K-001
MML23KW3AA01W 8418K2 8442K3 8450K1 860K11911T01A 861901 861K11911T01A07 861K13810T00A14 861K13911
8646AB6X718UL 8646ABUL 9001KXRK 907AYY100 PMHD155A1 9533CD4+U574+U4922 95-414.000 99-450.837 99-453.837
PV3H2B0NN-341 1203MRA A22NZBGANGA A22NZBNANGA A22NZMPATRA A2PMA1X03EC56 A3A-5123-02 A3A-7140 A3A-7340 A3A-7340 A3U-TMW-A2C-5M A595 12037A2ULCSA