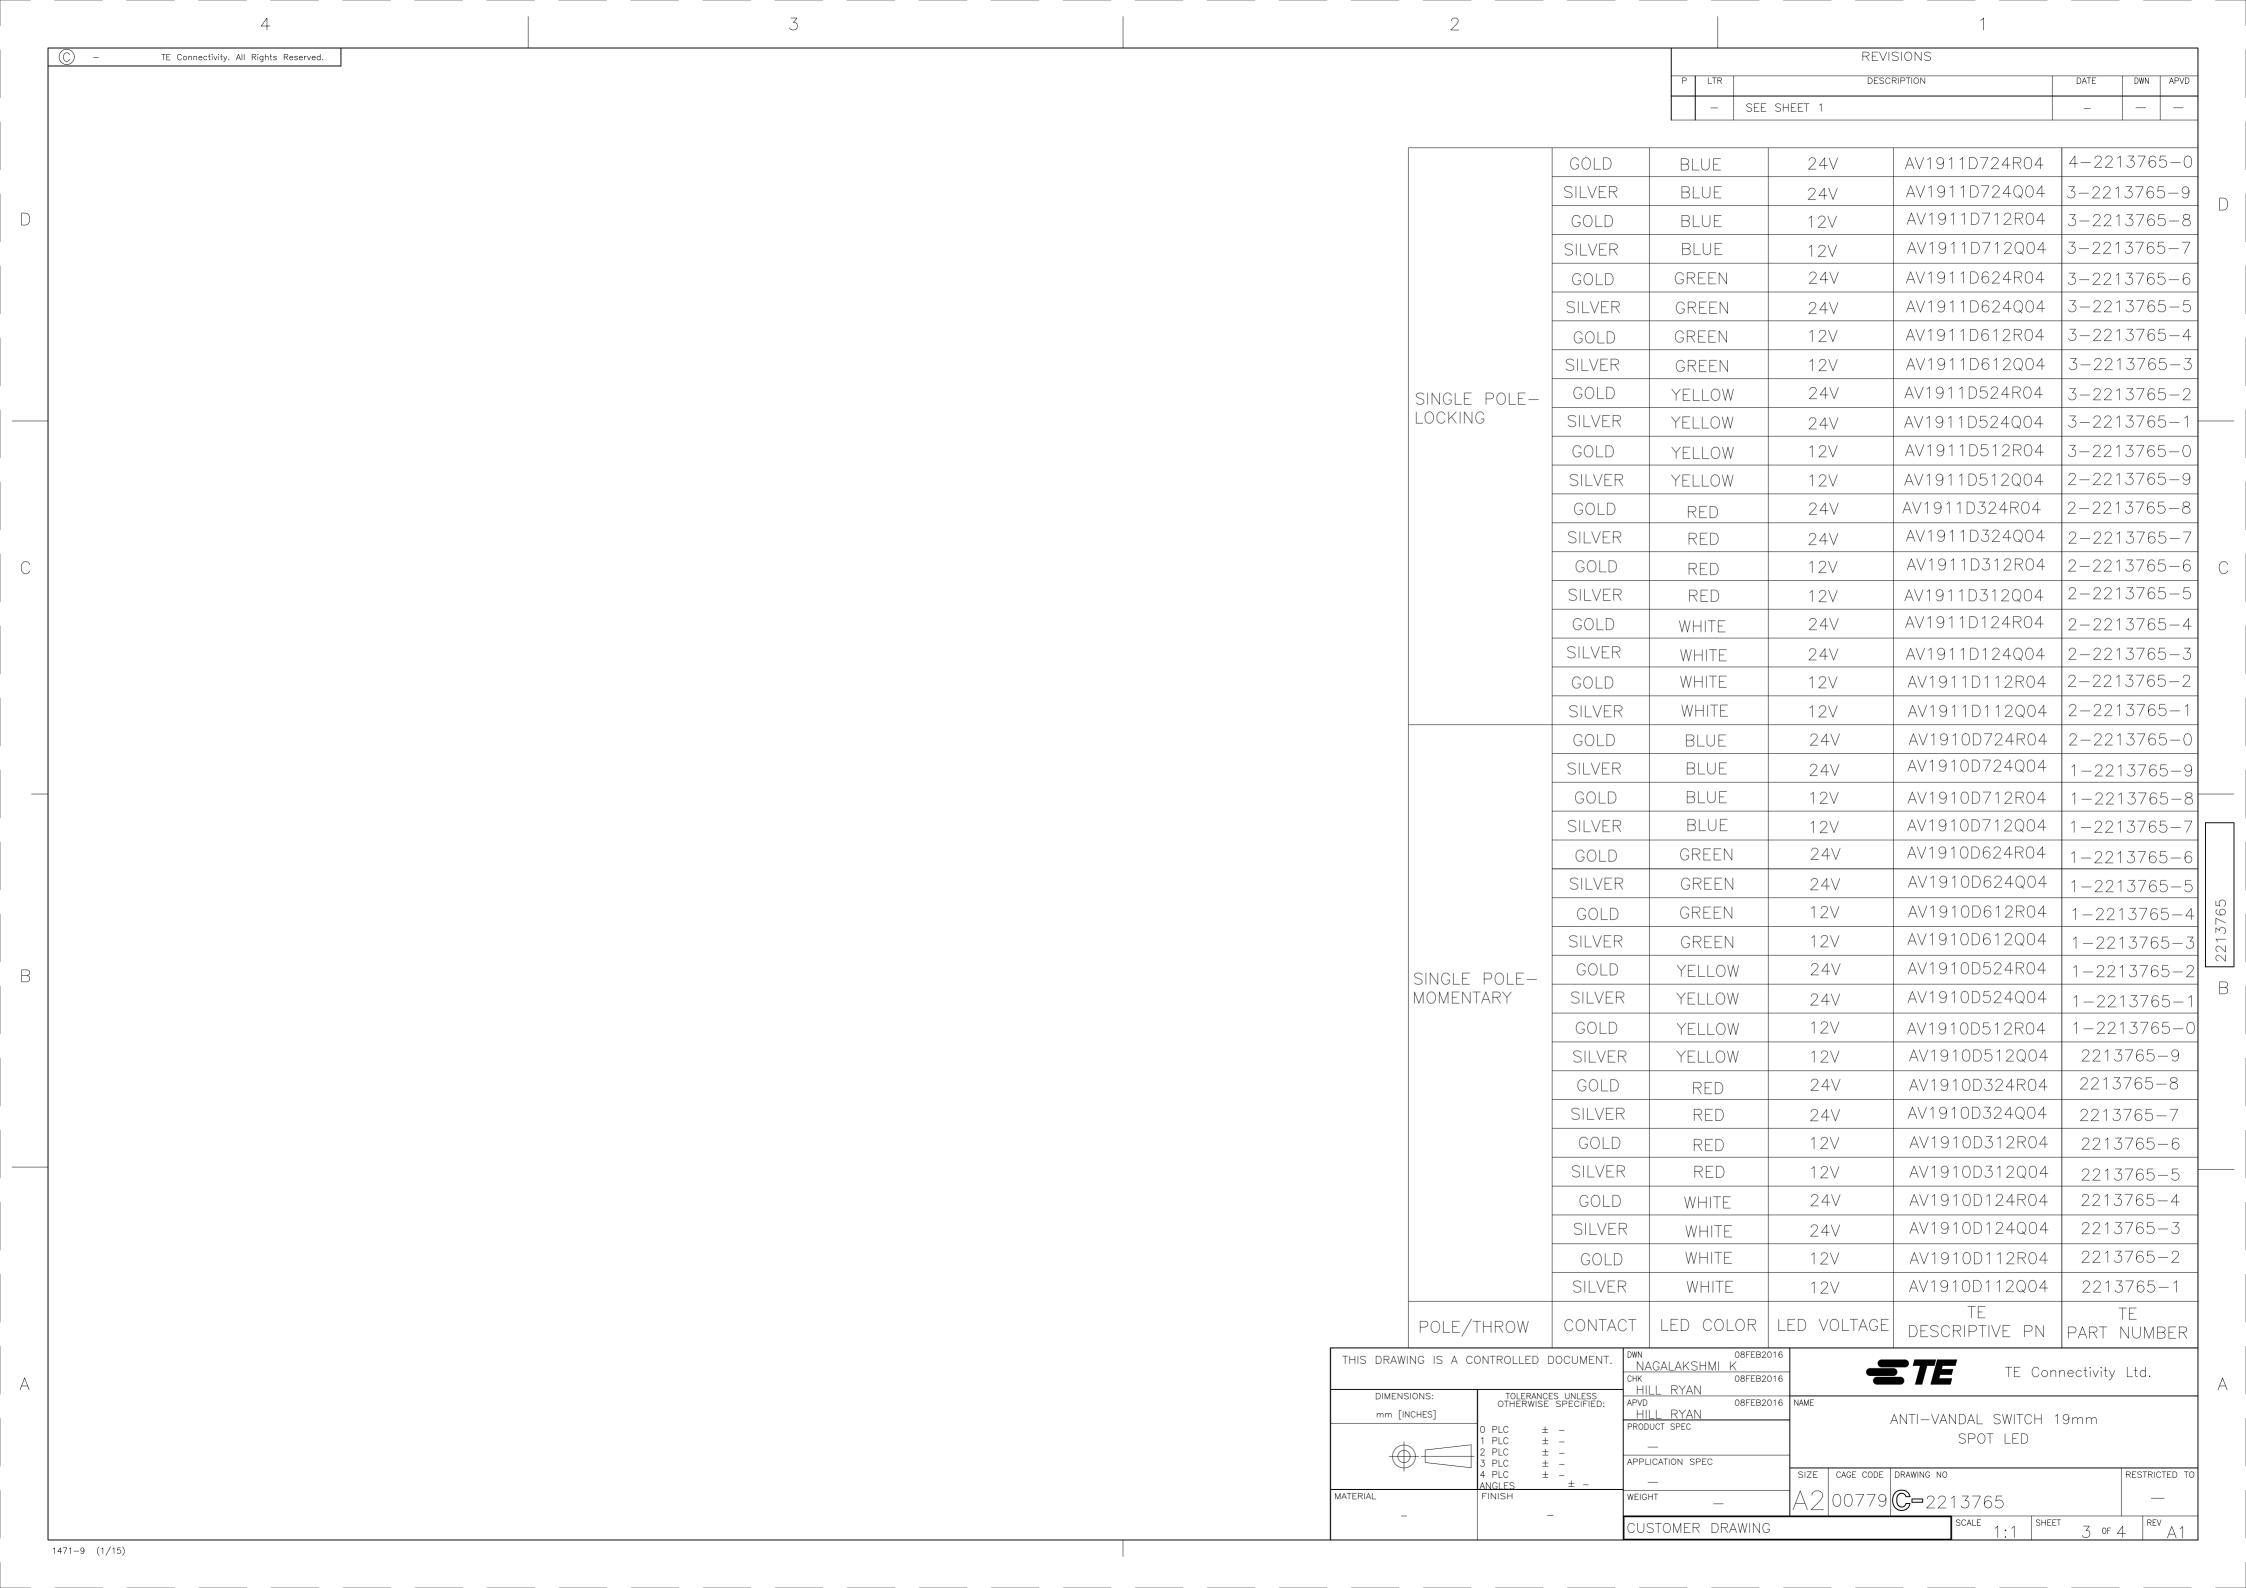

## **X-ON Electronics**

Largest Supplier of Electrical and Electronic Components

Click to view similar products for Pushbutton Switches category:

Click to view products by TE Connectivity manufacturer:

Other Similar products are found below:

8940K2012 LW1L-M1C10V-A LW1L-M1C70-A LW2L-A1C20M-GD LW2L-M1C20M-A 60324L M22-D-R-GB0/K11 M7E-HRN2
67021K512 67081K512X 701PB580 7199K101 810K12910 810KSV30B MML21EA2ADK MML21KA3ABK MML23KA3AC05K-001
MML23KW3AA01W 8418K2 8442K3 8450K1 860K11911T01A 861901 861K11911T01A07 861K13810T00A14 861K13911
8646AB6X718UL 8646ABUL 9001KXRK 907AYY100 PMHD155A1 9533CD4+U574+U4922 95-414.000 99-450.837 99-453.837
PV3H2B0NN-341 1203MRA A22NZBGANGA A22NZBNANGA A22NZMPATRA A2PMA1X03EC56 A3A-5123-02 A3A-7140 A3A-7340 A3A-7340 A3U-TMW-A2C-5M A595 12037A2ULCSA ABD1