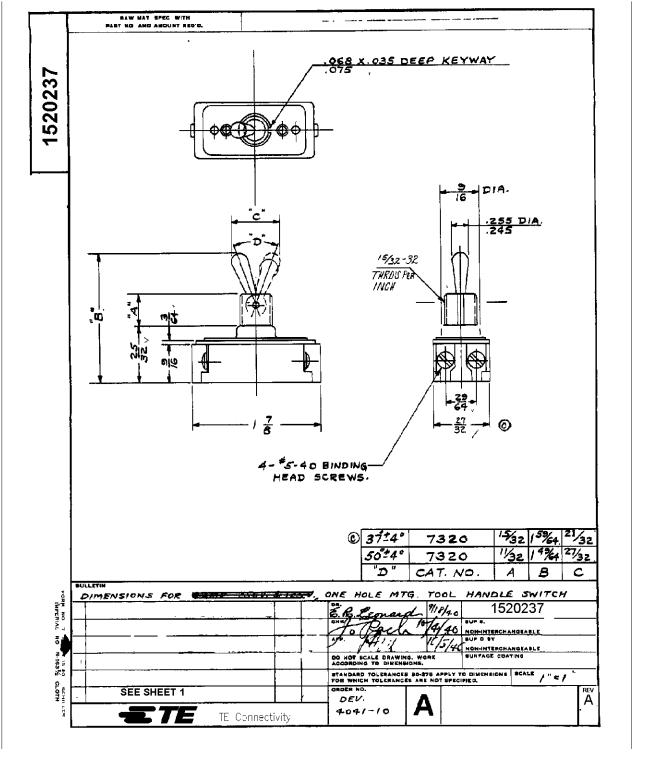

## **X-ON Electronics**

Largest Supplier of Electrical and Electronic Components

Click to view similar products for Toggle Switches category:

Click to view products by TE Connectivity manufacturer:

Other Similar products are found below:

8928K478 8A1-C-222 020017-13 60012L 6006L CS115W CS120W 6663 7101SPDV30BE 7103SDV30BE 7105D 7108P3YAV2BE
71YY50282 7300K36 7301K38 7306K36 7310K36 7506K4 7592K6 7660K12 7691K14 7700K1 8391K108 8396K108 8811K17
8824K14 8828K13 8835K3 8858K44 PS83-121G 1-1825192-0 A201SCWZB04 A207SYCB04 A208J61ZQ0004 A221T1TCQ
A323S1CWZQ A423S1CWZG-M8 1201W 12156AX408 12147AGKX679 12246X778 12TW49-3D 130312 13037L 13001X
AE101MD1W4B04 AE208SD1W4B04 MS24659-22D MS27407-5 1520230-9