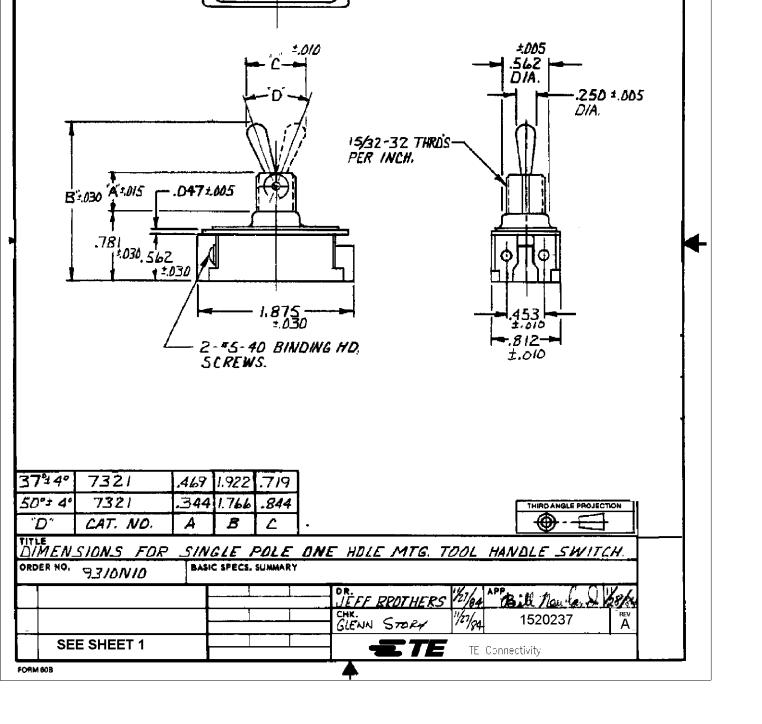

## **X-ON Electronics**

Largest Supplier of Electrical and Electronic Components

Click to view similar products for Toggle Switches category:

Click to view products by TE Connectivity manufacturer:

Other Similar products are found below:

8928K478 8A1-C-222 020017-13 60012L 6006L CS115W CS120W 6663 7101SPDV30BE 7103SDV30BE 7105D 7108P3YAV2BE
71YY50282 7300K36 7301K38 7306K36 7310K36 7506K4 7592K6 7660K12 7691K14 7700K1 8391K108 8396K108 8811K17
8824K14 8828K13 8835K3 8858K44 PS83-121G 1-1825192-0 A201SCWZB04 A207SYCB04 A208J61ZQ0004 A221T1TCQ
A323S1CWZQ A423S1CWZG-M8 1201W 12156AX408 12147AGKX679 12246X778 12TW49-3D 130312 13037L 13001X
AE101MD1W4B04 AE208SD1W4B04 MS24659-22D MS27407-5 1520230-9