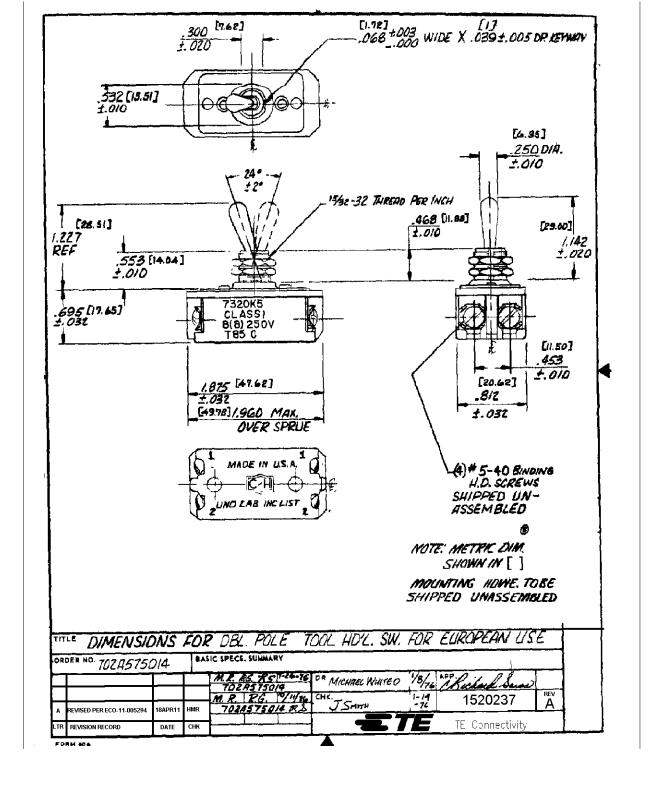

## **X-ON Electronics**

Largest Supplier of Electrical and Electronic Components

Click to view similar products for Toggle Switches category:

Click to view products by TE Connectivity manufacturer:

Other Similar products are found below:

8928K478 8A1-C-222 020017-13 60012L 6006L CS115W CS120W 6663 7101SPDV30BE 7103SDV30BE 7105D 7108P3YAV2BE
71YY50282 7300K36 7301K38 7306K36 7310K36 7506K4 7592K6 7660K12 7691K14 7700K1 8391K108 8396K108 8811K17
8824K14 8828K13 8835K3 8858K44 PS83-121G 1-1825192-0 A201SCWZB04 A207SYCB04 A208J61ZQ0004 A221T1TCQ
A323S1CWZQ A423S1CWZG-M8 1201W 12156AX408 12147AGKX679 12246X778 12TW49-3D 130312 13037L 13001X
AE101MD1W4B04 AE208SD1W4B04 MS24659-22D MS27407-5 1520230-9