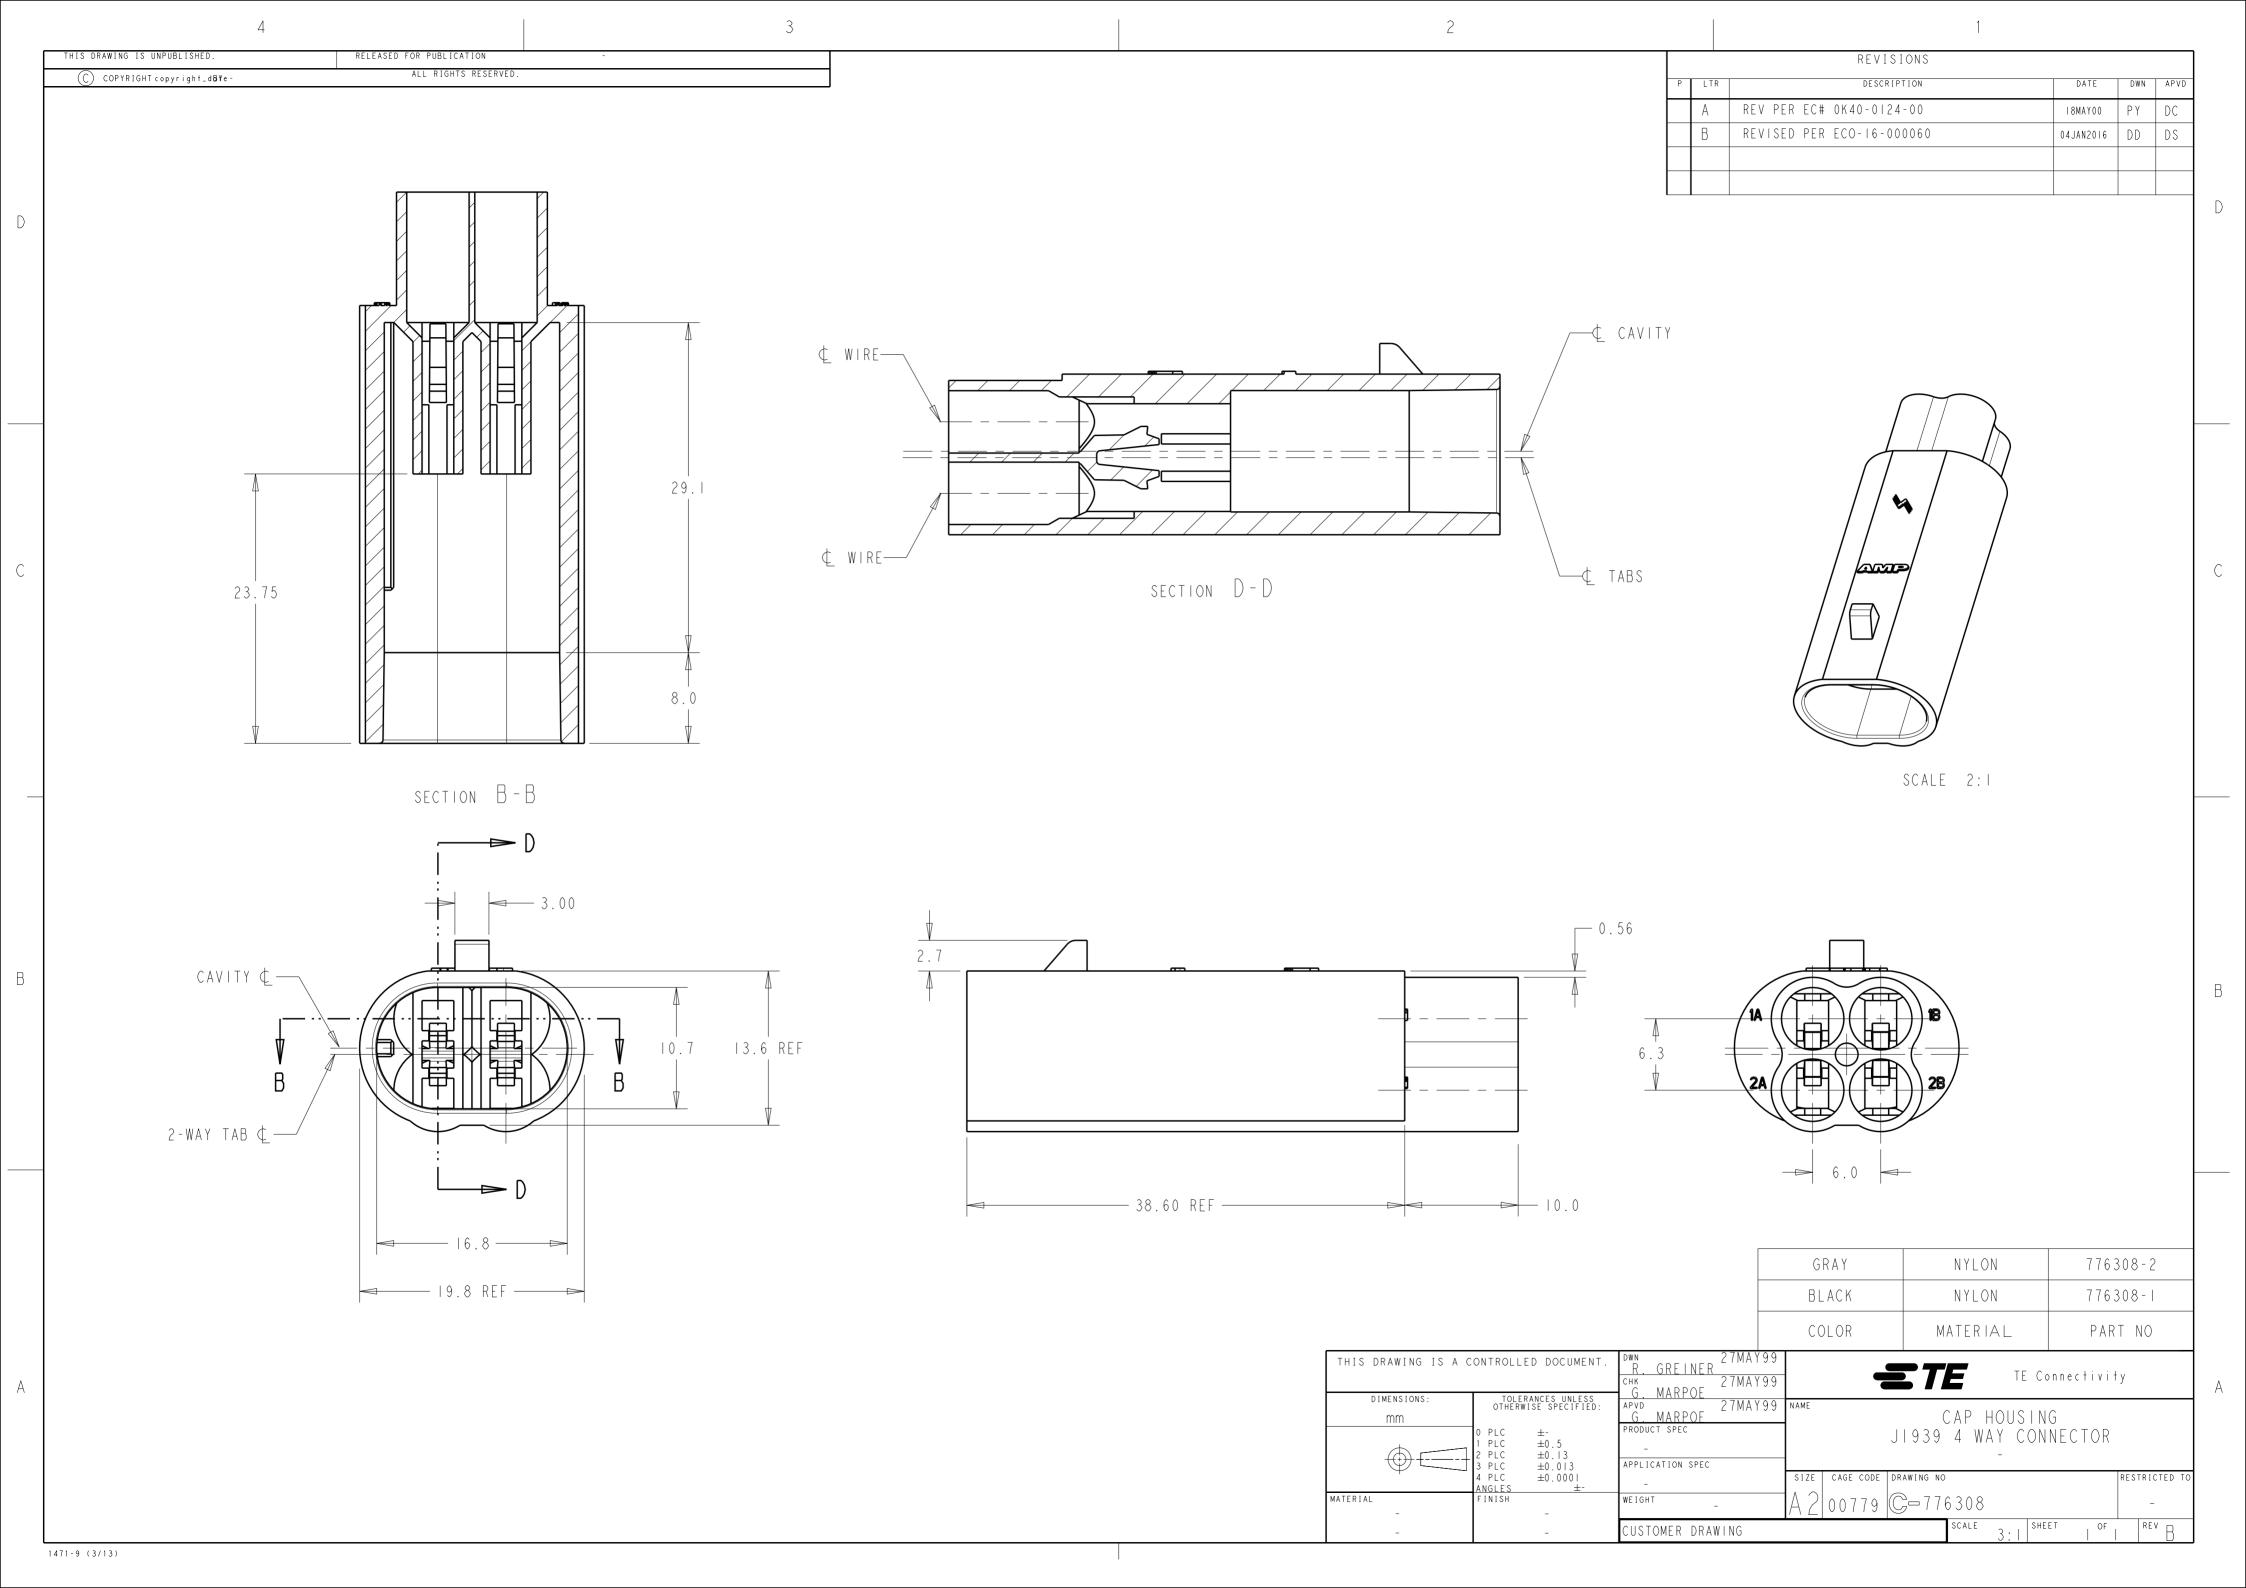

## **X-ON Electronics**

Largest Supplier of Electrical and Electronic Components

Click to view similar products for Automotive Connectors category:

Click to view products by TE Connectivity manufacturer:

Other Similar products are found below:

003-018-000 600858 60403001 60993906-B 60993913-B 629515004020001 M902-2131 M902-2161 M902-2344 72.330.1035.1

73.353.4028.0 F118010 F119300-B F132210 F132210-B F166900 F180100 F258300 F258300-B F294300-B F339100 F339700 F358300-B F374110 F407400 F412210 F427600 F444110 F487000 F495100-B F500900-B F509500B-B 770444-1 776880-1 827153-1 881735-1 881515-32-24P 9-1326727-8 9-1326729-8 925467-1 925474-1 928905-1 936398-2 964562-1 964562-4 964731-2 965051-1 968782-1 GT17SA-8DS-HU GT17VS-10DP-5.2CF