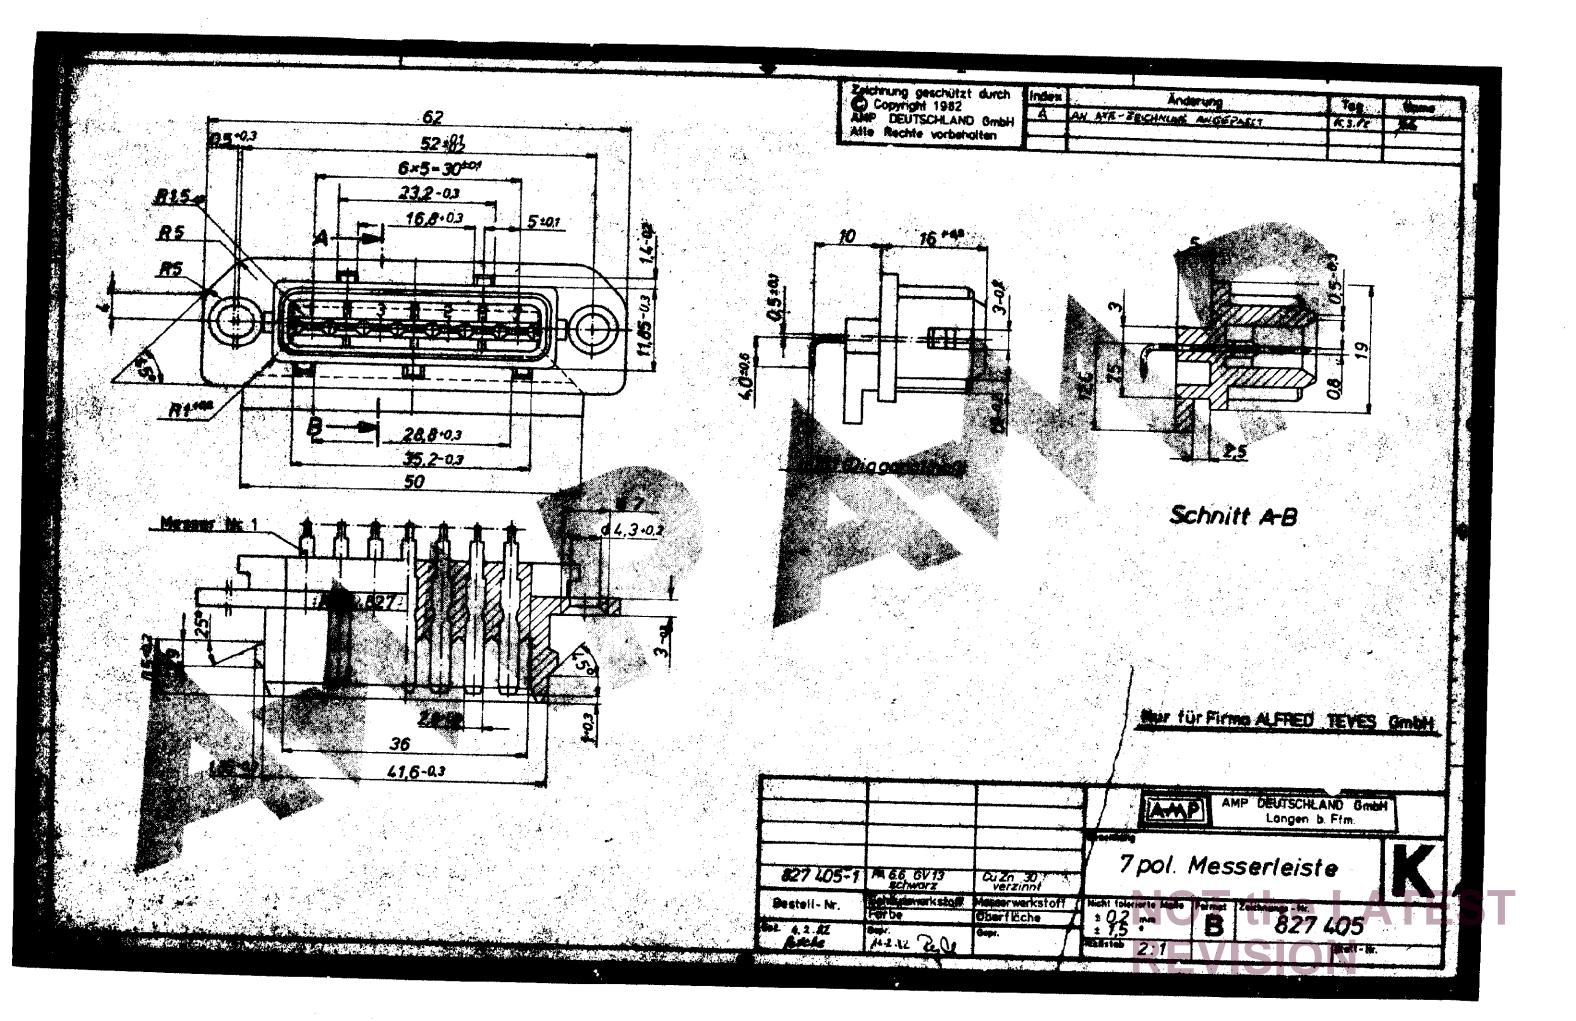

## **X-ON Electronics**

Largest Supplier of Electrical and Electronic Components

Click to view similar products for Automotive Connectors category:

Click to view products by TE Connectivity manufacturer:

Other Similar products are found below:

003-018-000 600858 60403001 60993906-B 60993913-B 629515004020001 M83723/71R1808N L/C M902-2131 M902-2161 M902-2344 72.330.1035.1 73.353.4028.0 F118010 F119300-B F132210 F166900 F180100 F258300 F258300-B F294300-B F339100 F339700 F358300-B F374110 F407400 F412210 F444110 F487000 F495100 F500900-B F509500B-B 770444-1 827153-1 881735-1 8N1515-32-24P 9-1326729-8 925467-1 925474-1 928905-1 936398-2 964562-4 964731-2 968782-1 GT17SA-8DS-HU GT17VS-10DP-5.2CF 98315-0001 98315-0010 98891-1012 98895-2014 98936-1039