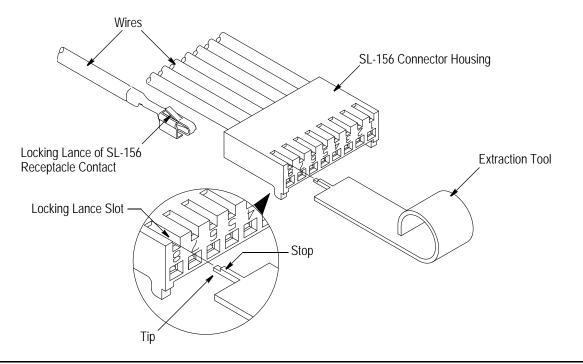

## 1. INTRODUCTION

Extraction Tool 90471-1 extracts an individual SL-156 Receptacle Contacts 770476-[] from SL-156 Connector Housing 770849-[]. See Figure 1 for an SL-156 receptacle contact and connector housing.

### 2. DESCRIPTION (See Figure 1)

The tip of the extraction tool is designed to enter the locking lance slot of the connector and depress the contact locking lance. The tool stop prevents contact damage due to over-insertion of the extraction tool.

### 3. EXTRACTION PROCEDURE

1. Position the extraction tool as shown in Figure 1. Insert the tip straight into the connector locking lance slot of the contact to be removed until the tool stop bottoms on the connector housing.