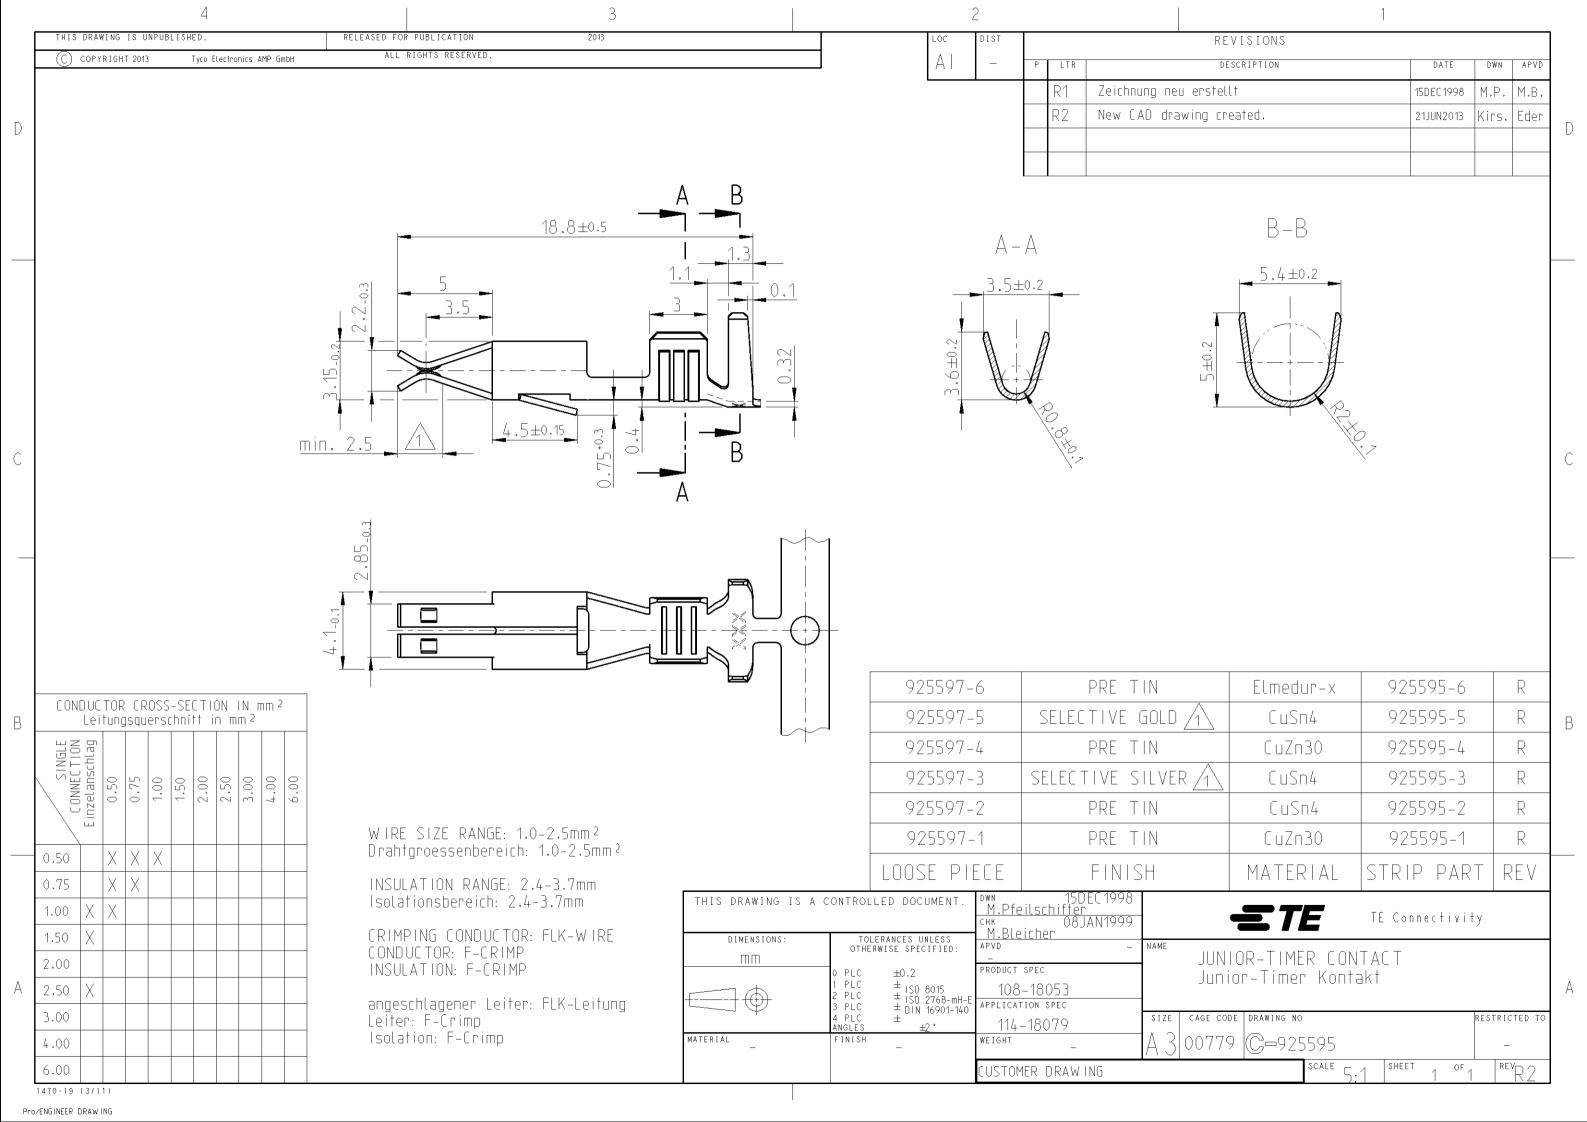

## **X-ON Electronics**

Largest Supplier of Electrical and Electronic Components

Click to view similar products for Automotive Connectors category:

Click to view products by TE Connectivity manufacturer:

Other Similar products are found below:

003-018-000 600858 60403001 60993906-B 60993913-B 629515004020001 M83723/71R1808N L/C M902-2131 M902-2161 M902-2344 72.330.1035.1 73.353.4028.0 F118010 F119300-B F132210 F166900 F180100 F258300 F258300-B F294300-B F339100 F339700 F358300-B F374110 F407400 F412210 F444110 F487000 F495100 F500900-B F509500B-B 770444-1 827153-1 881735-1 8N1515-32-24P 9-1326729-8 925467-1 925474-1 928905-1 936398-2 964562-4 964731-2 968782-1 GT17SA-8DS-HU GT17VS-10DP-5.2CF 98315-0001 98315-0010 98891-1012 98895-2014 98936-1039