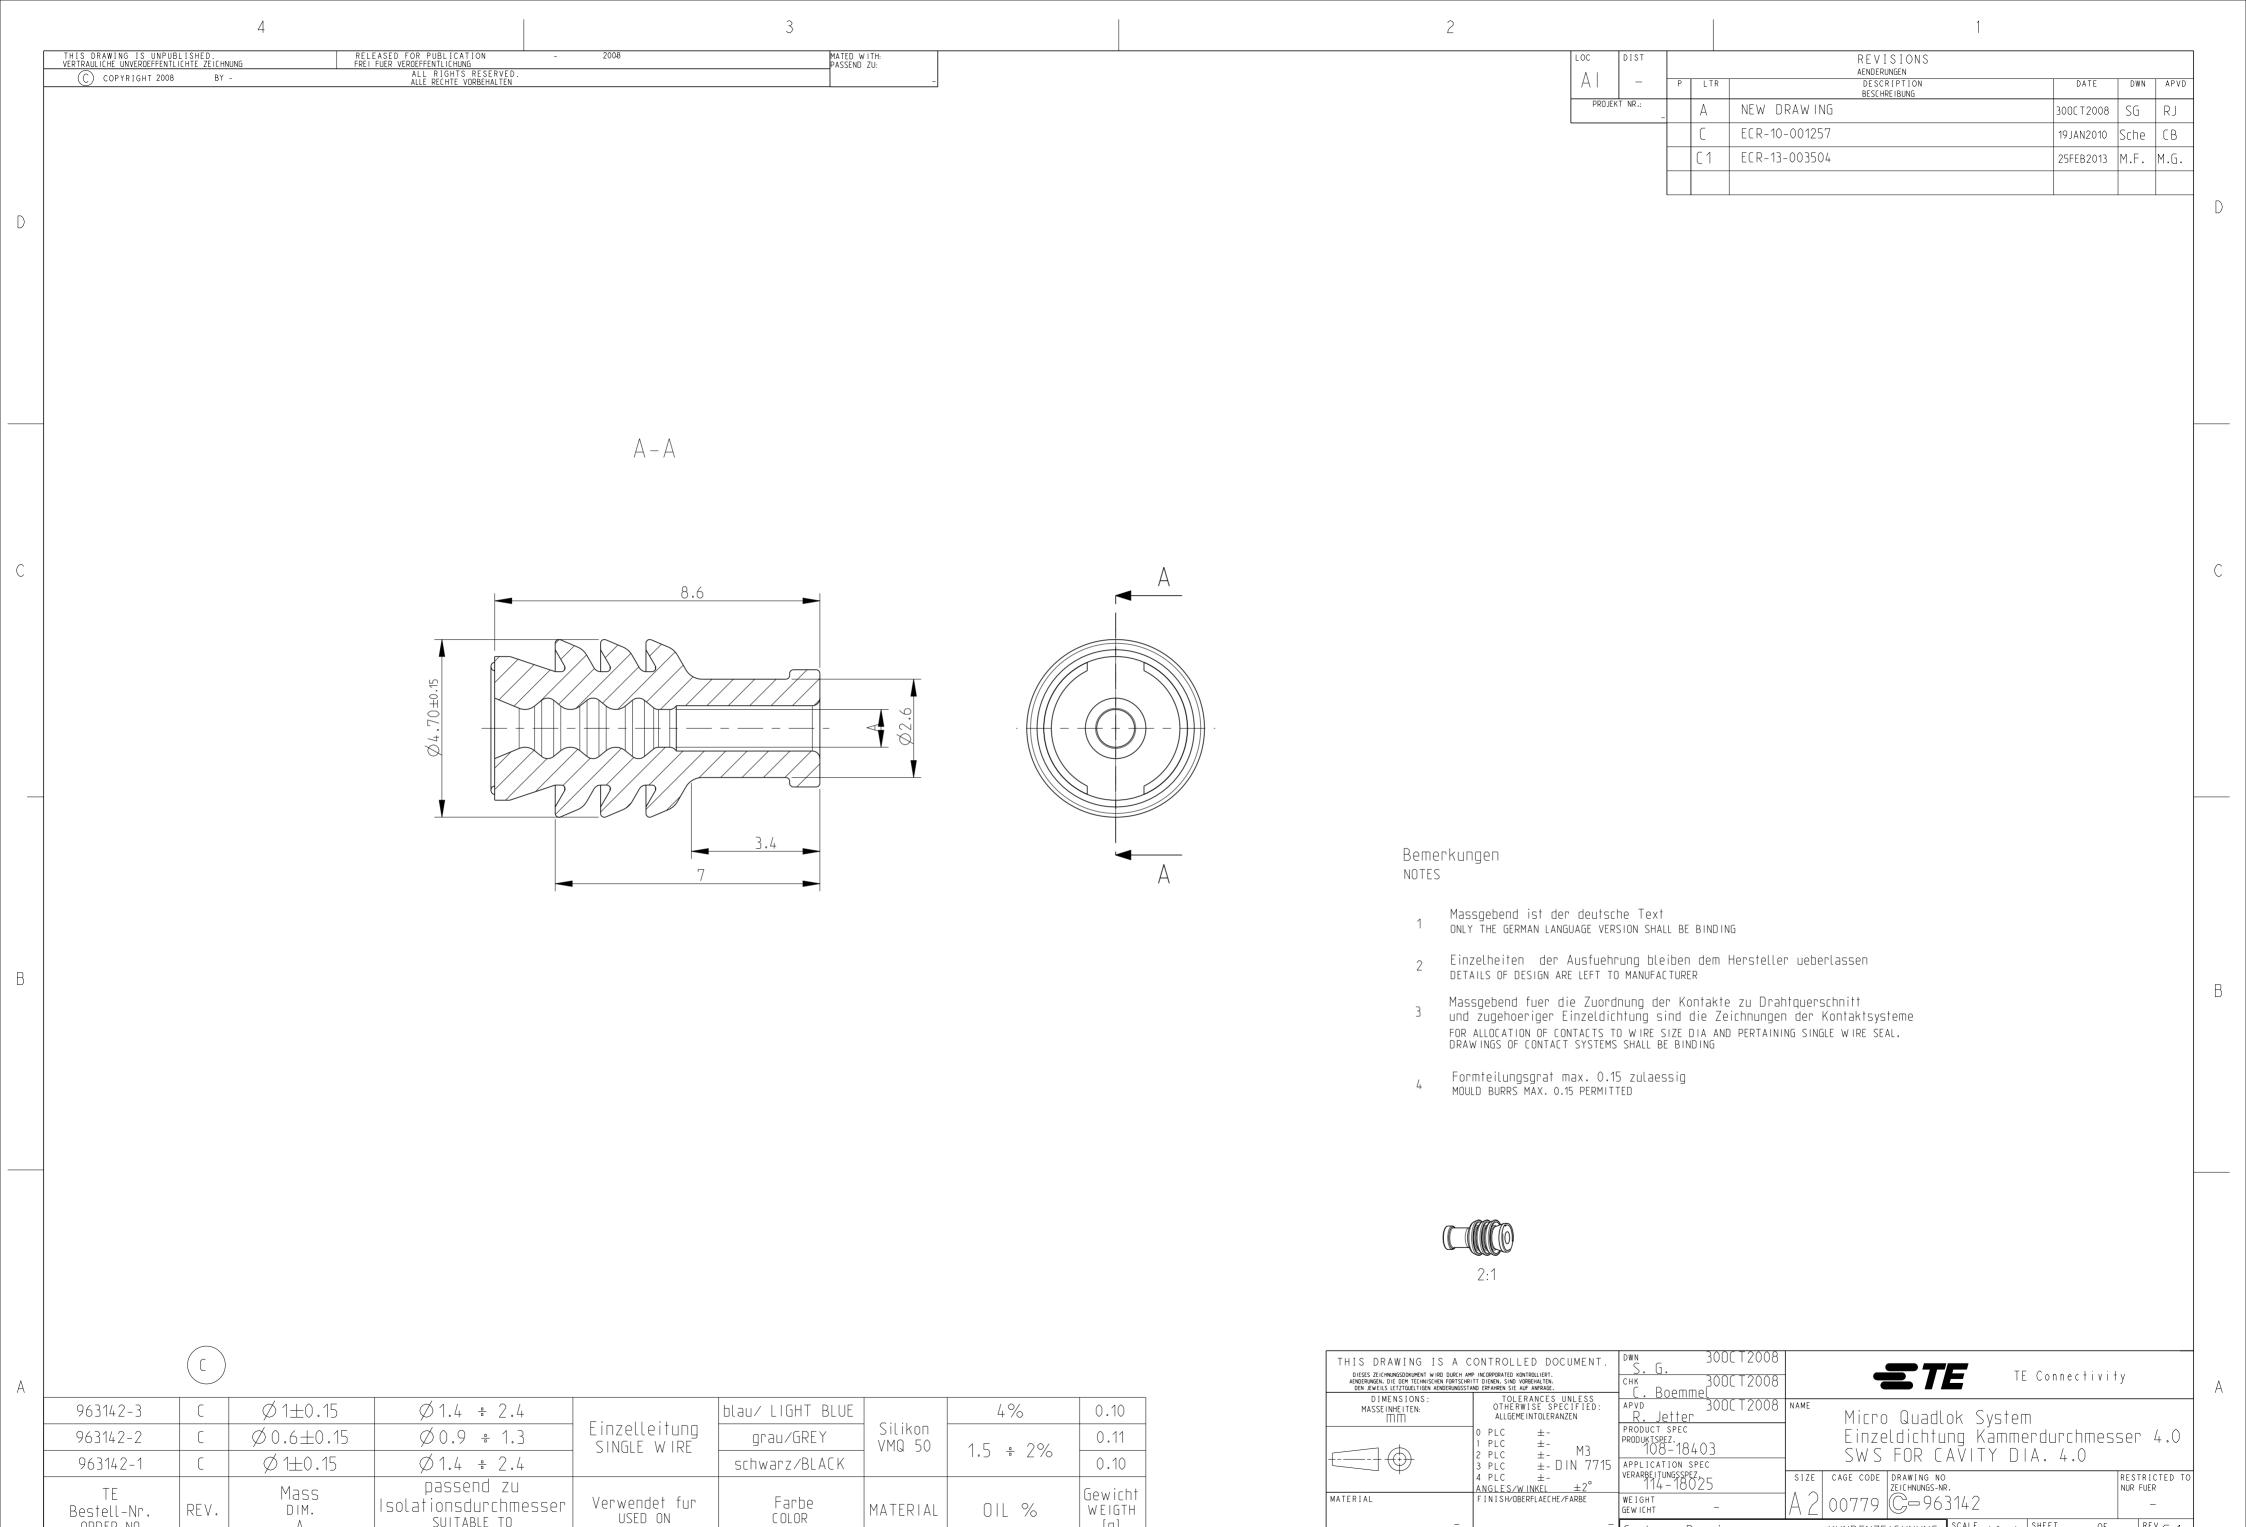

MATERIAL

USED ON

OIL %

WEIGTH

[g]

/KUNDENZEICHNUNG | SCALE | SHEET | OF 1 | SHEET | 1 VON 1

Customer Drawing

1471-9 (3/11)

Bestell-Nr.

ORDER NO

REV.

DIM.

SUITABLE TO INSULATIONDIA.

## **X-ON Electronics**

Largest Supplier of Electrical and Electronic Components

Click to view similar products for Automotive Connectors category:

Click to view products by TE Connectivity manufacturer:

Other Similar products are found below:

003-018-000 600858 60403001 60993906-B 60993913-B 629515004020001 M902-2131 M902-2161 M902-2344 72.330.1035.1

73.353.4028.0 F118010 F119300-B F132210 F132210-B F166900 F180100 F258300 F258300-B F294300-B F339100 F339700 F358300-B F374110 F407400 F412210 F427600 F444110 F487000 F495100-B F500900-B F509500B-B 770444-1 776880-1 827153-1 881735-1 881515-32