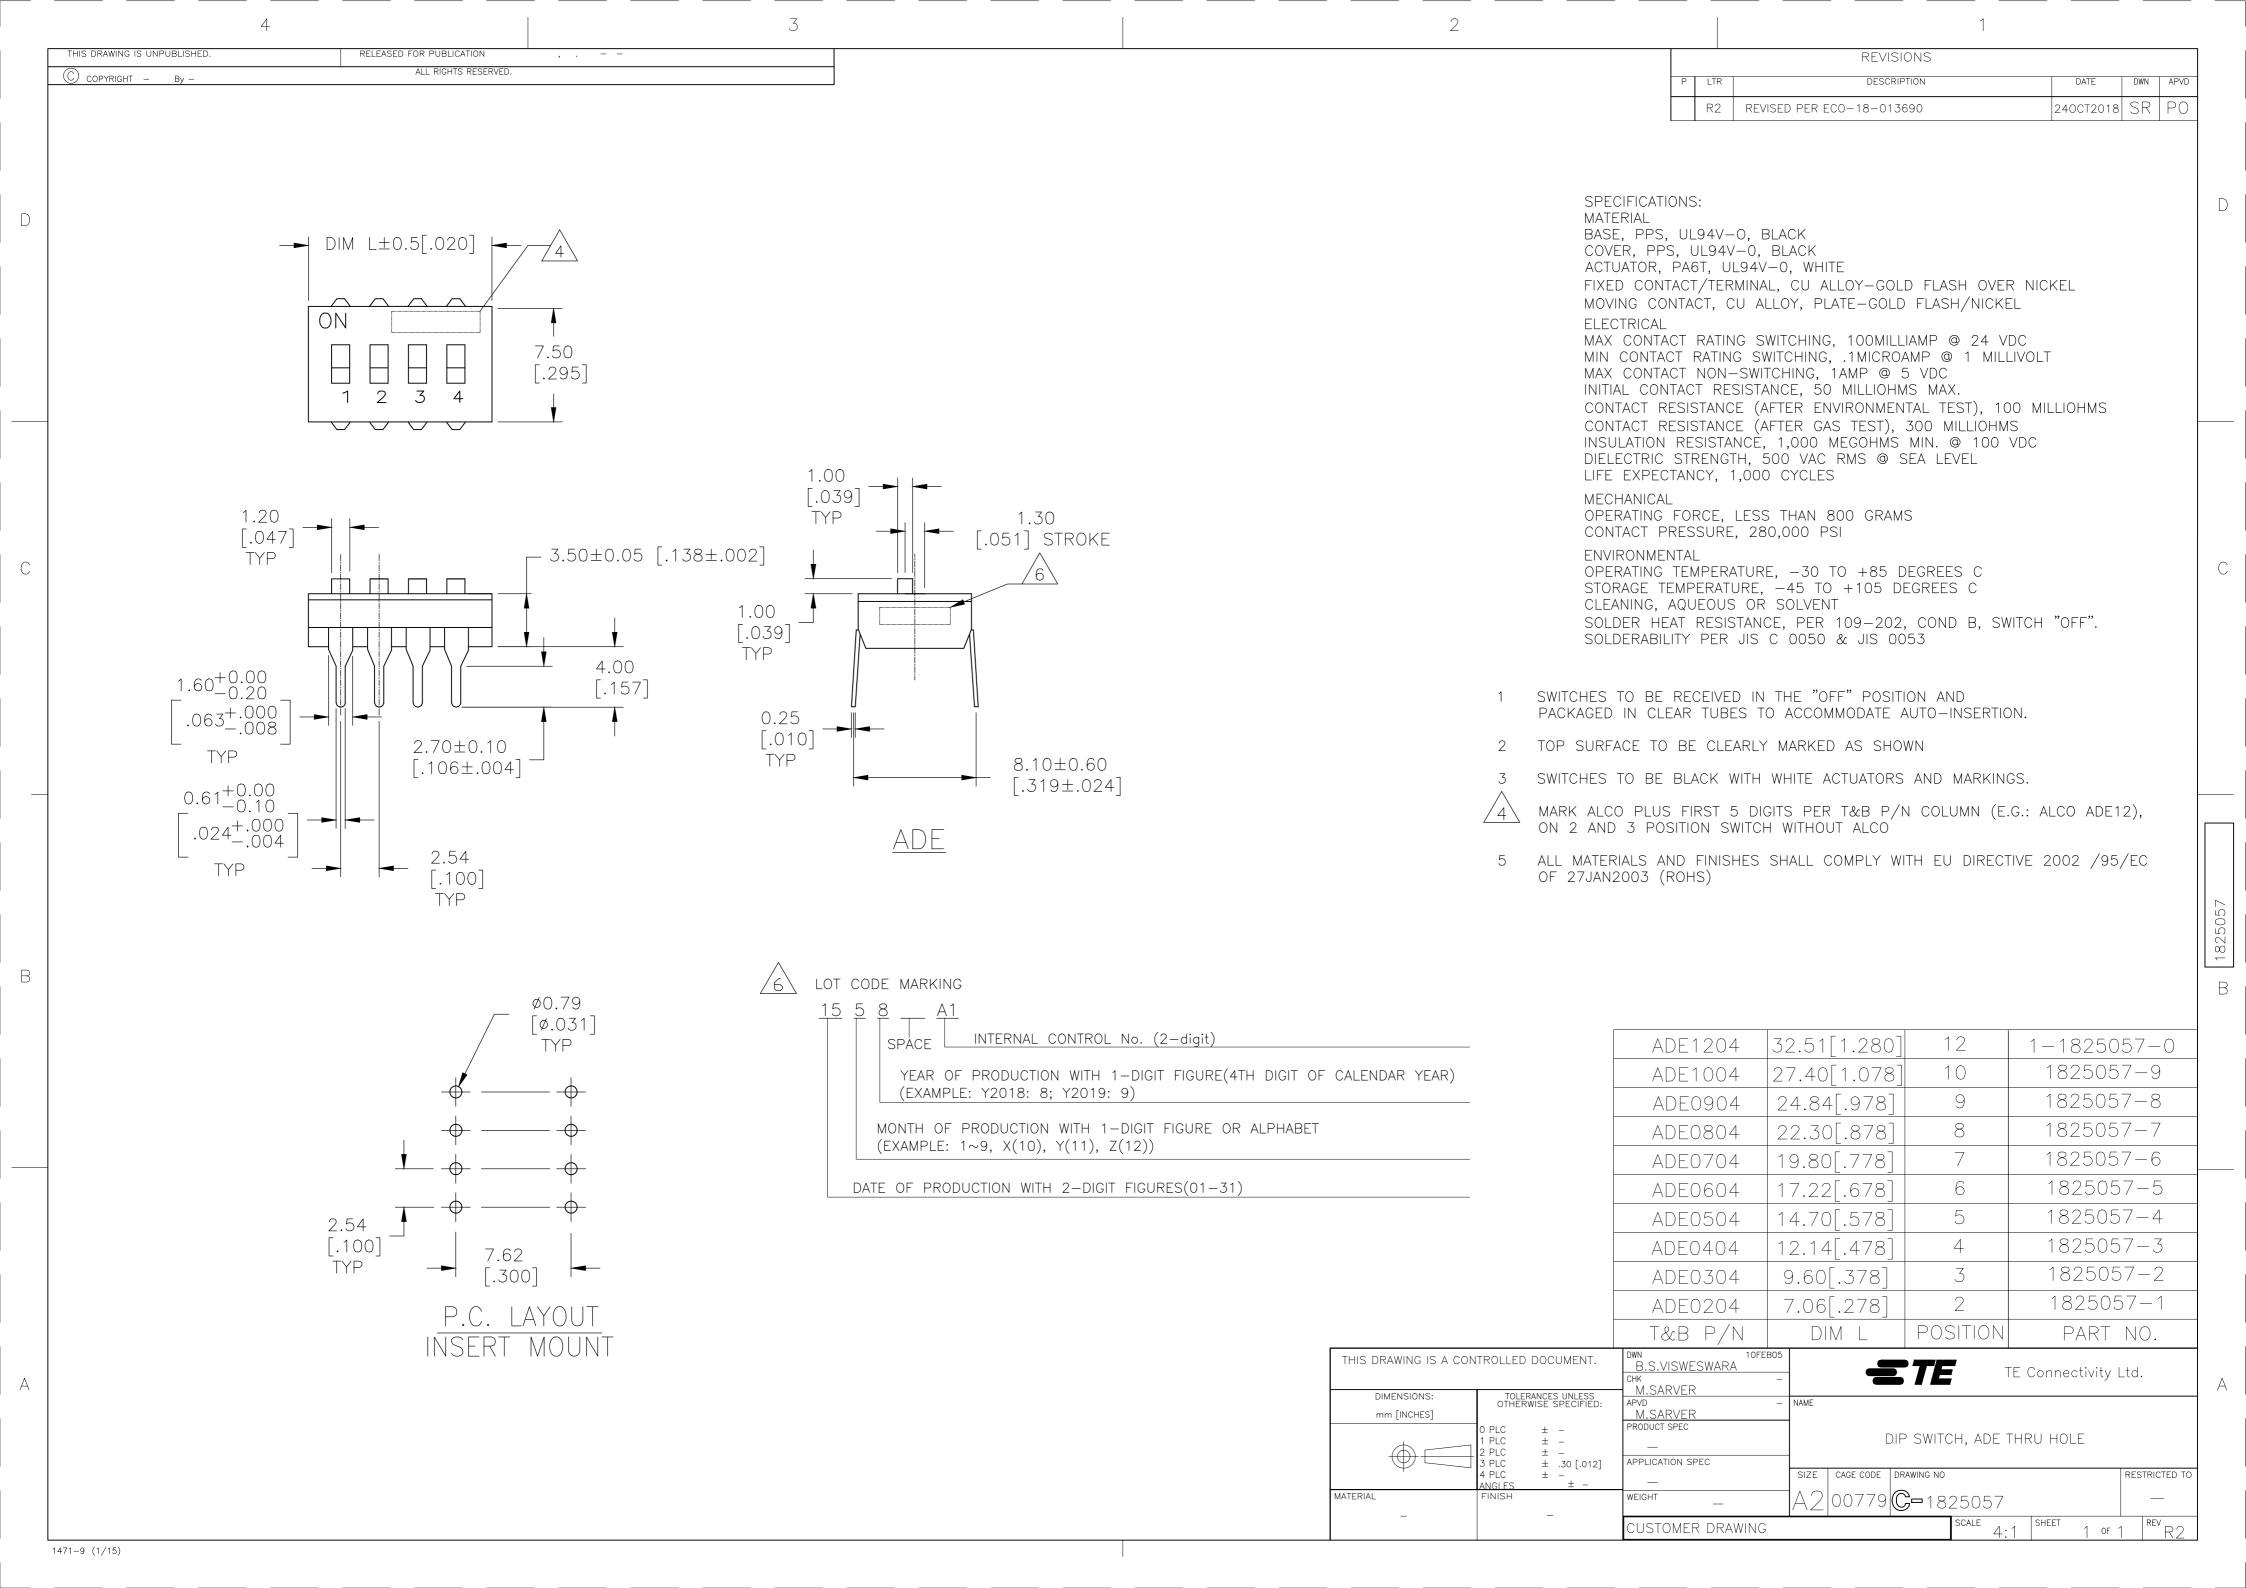

## **X-ON Electronics**

Largest Supplier of Electrical and Electronic Components

Click to view similar products for DIP Switches/SIP Switches category:

Click to view products by TE Connectivity manufacturer:

Other Similar products are found below:

78M03S 79B10T 8136-475G4T G7G-1A2-CB-DC12 H7CZL8AC100240 A7SS-M A8CA-201 DRR60016 DRS4016 1825008-1 1825444-1 25.350.0653.0 SDA10H1BDA 97R06ST A2C-2A5 1825444-7 ADE08SA04 ADE12S04 192960010 2-1825058-8 25.330.0653.1 25.352.0353.0 CXDRIVEV2X IKN0600000 IKN0800000 LA2-002-DC24 DBS1003 438872000 DRD10CRAE04 DSR02T DSS 208 N E2FMX2D1M1TGJ03M NDI10H 219-9MSTP 204-6ES EPM02FV 701521596 NDS08V 76SB05 79A10 TD06H0SK1 Z7.255.9027.0 1-1825058-3 1825428-4 219-10LPSTF E3ZG6111D03M G4D212PUSTV2DC5 195-7MSTN NDI05H EPG301BT06