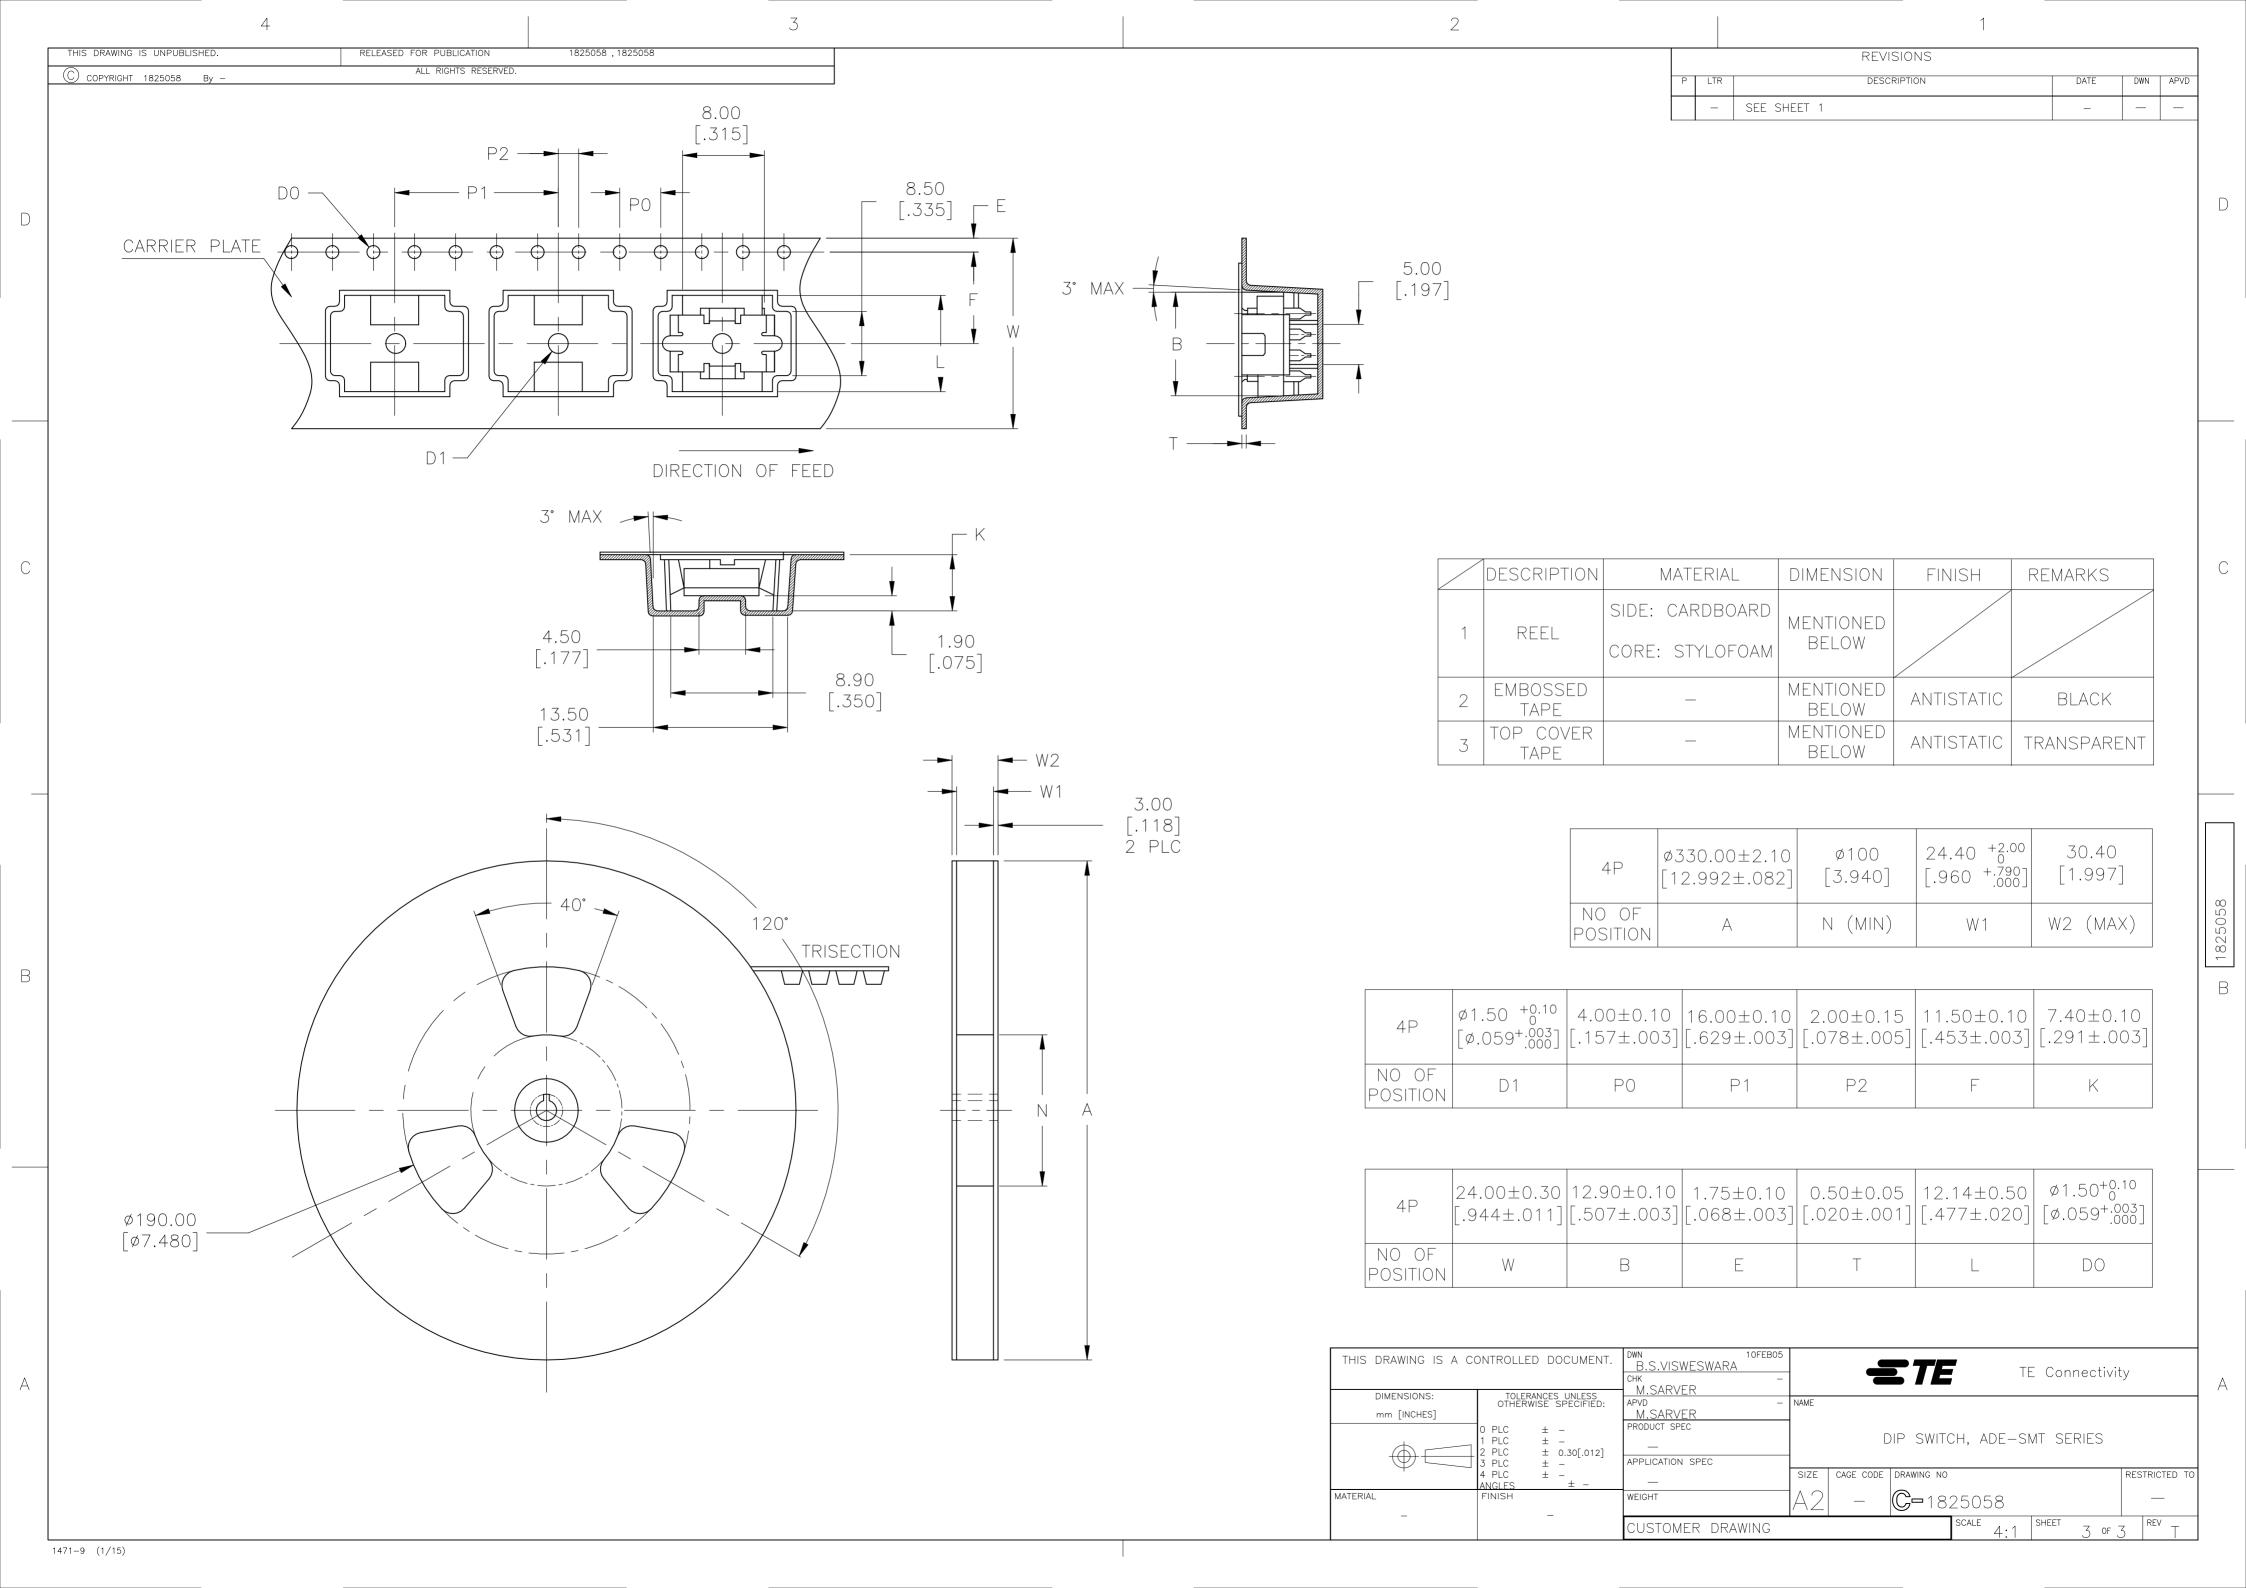

## **X-ON Electronics**

Largest Supplier of Electrical and Electronic Components

Click to view similar products for DIP Switches/SIP Switches category:

Click to view products by TE Connectivity manufacturer:

Other Similar products are found below:

78M03S 79B10T 8136-475G4T G7G-1A2-CB-DC12 H7CZL8AC100240 A7SS-M A8CA-201 DRR60016 DRS4016 1825008-1 1825444-1 25.350.0653.0 SDA10H1BDA 97R06ST A2C-2A5 1825444-7 ADE08SA04 ADE12S04 192960010 2-1825058-8 25.330.0653.1 25.352.0353.0 CXDRIVEV2X IKN0600000 IKN0800000 LA2-002-DC24 DBS1003 438872000 DRD10CRAE04 DSR02T DSS 208 N E2FMX2D1M1TGJ03M NDI10H 219-9MSTP 204-6ES EPM02FV 701521596 NDS08V 76SB05 79A10 TD06H0SK1 Z7.255.9027.0 1-1825058-3 1825428-4 219-10LPSTF E3ZG6111D03M G4D212PUSTV2DC5 195-7MSTN NDI05H EPG301BT06