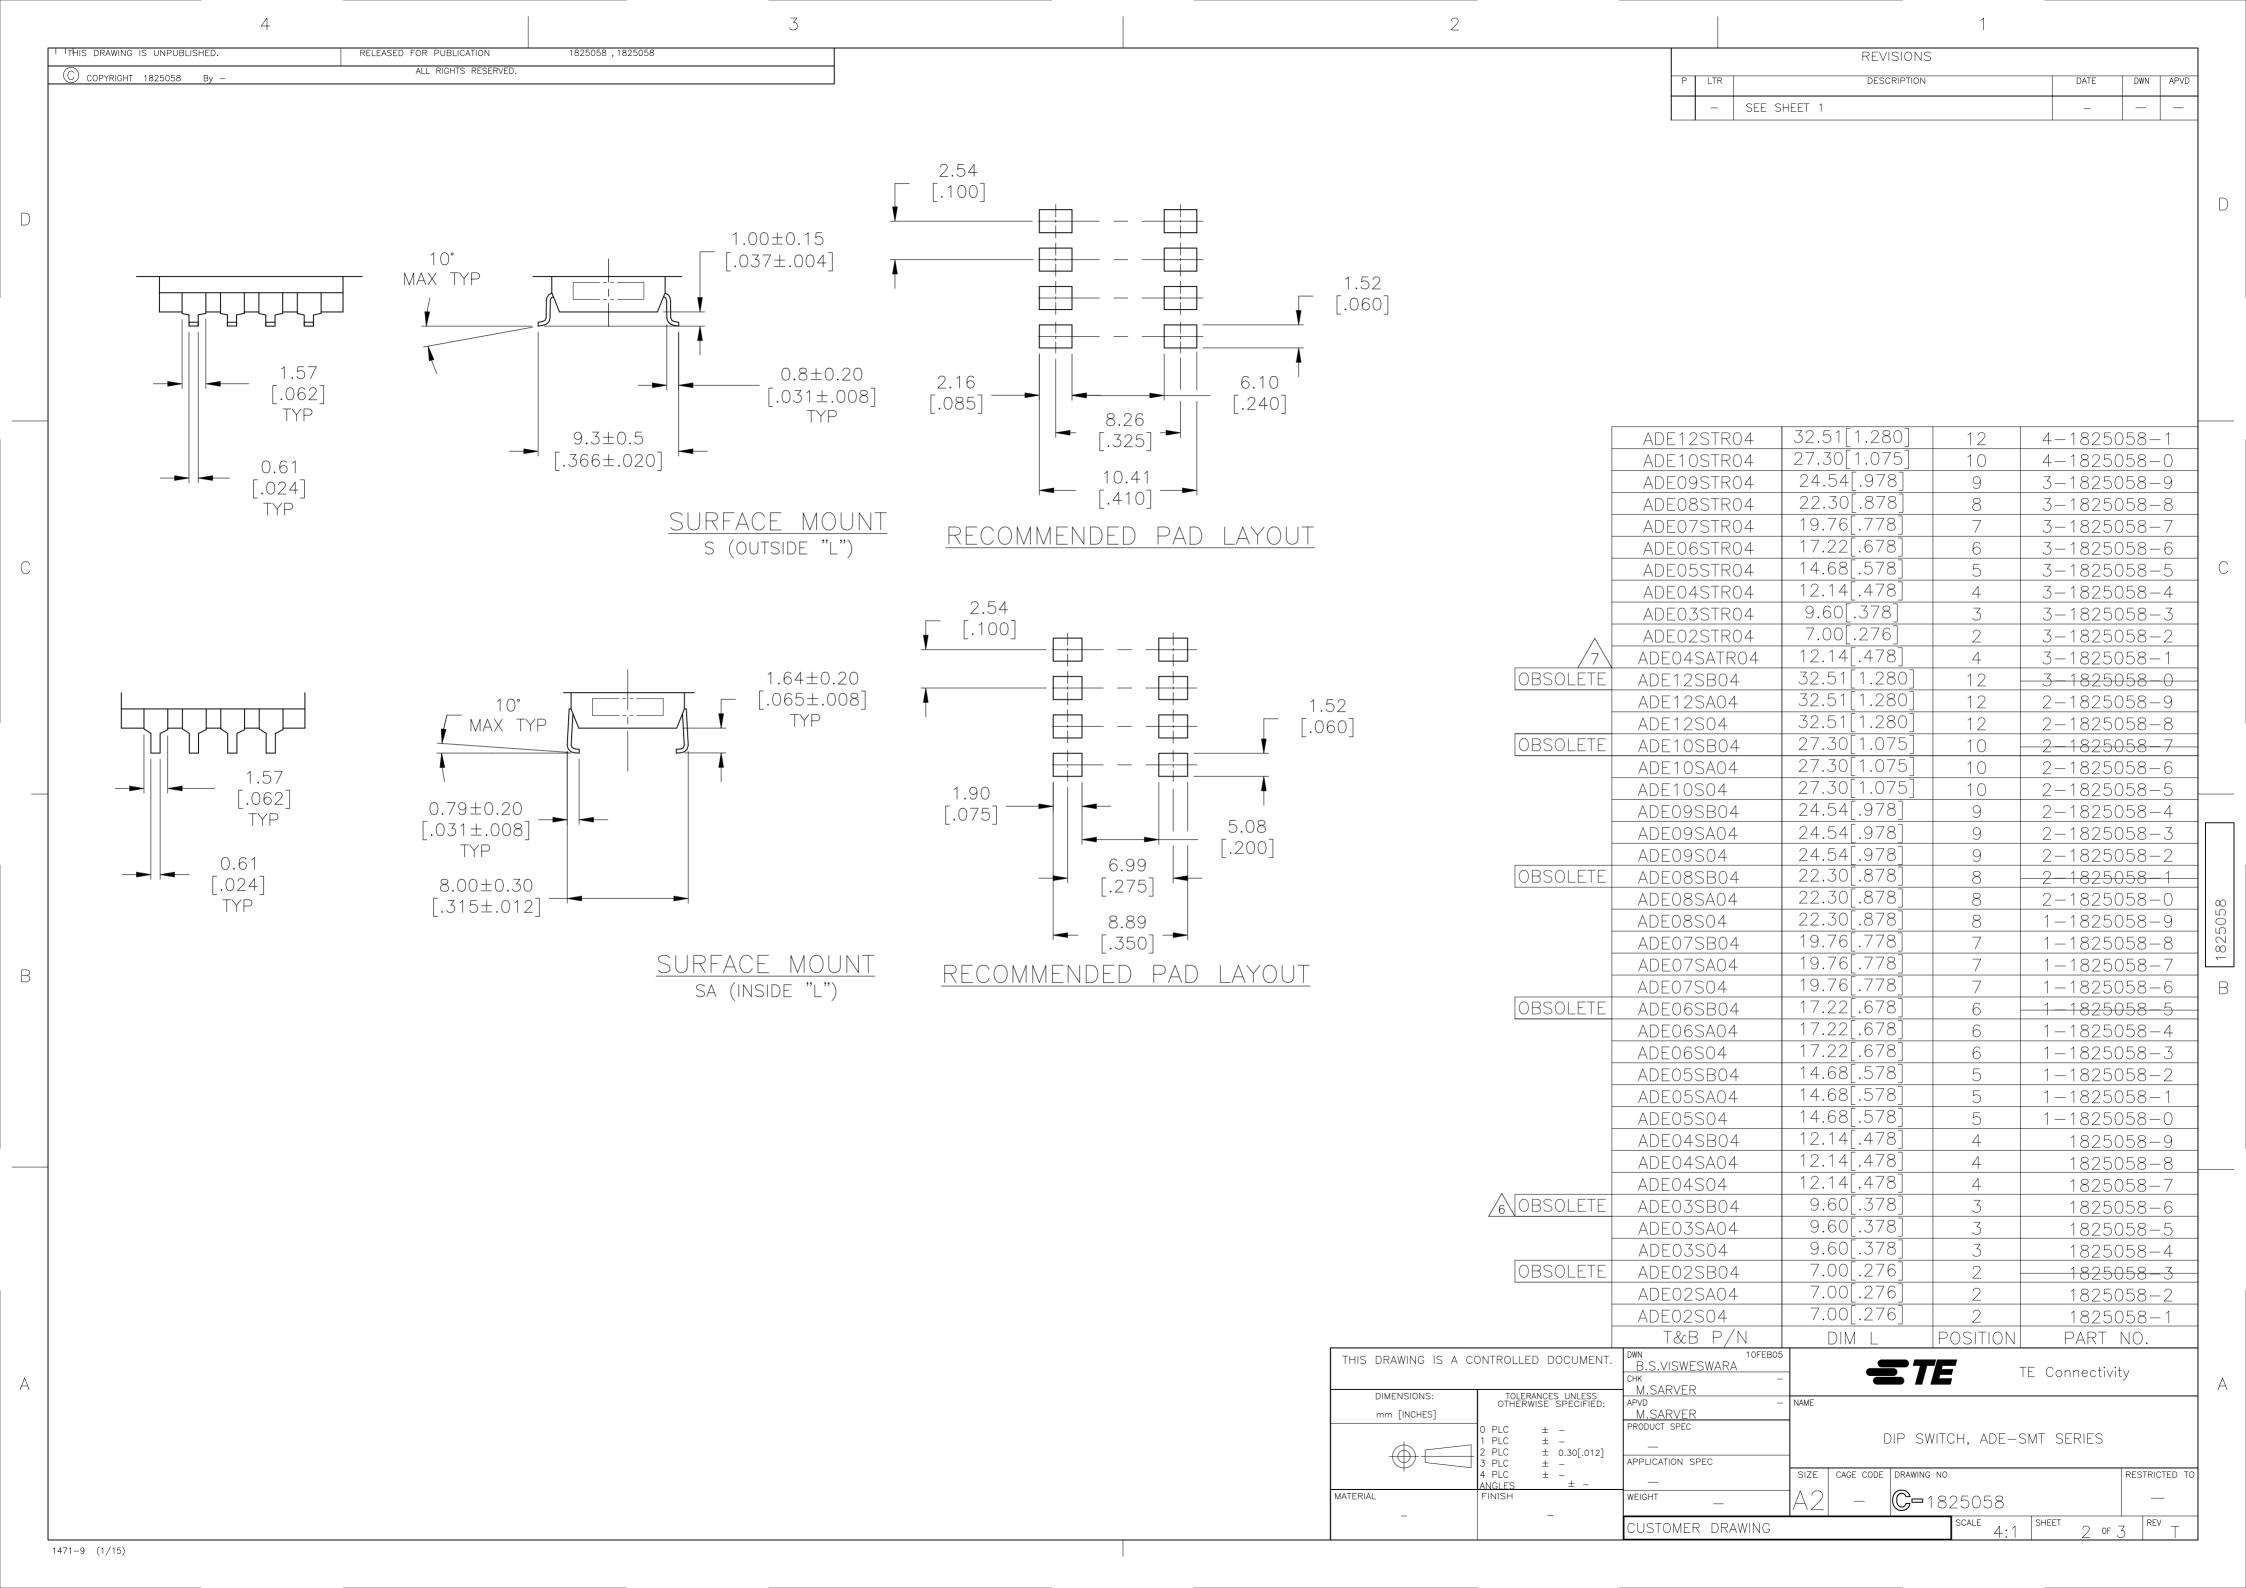

## **X-ON Electronics**

Largest Supplier of Electrical and Electronic Components

Click to view similar products for DIP Switches/SIP Switches category:

Click to view products by TE Connectivity manufacturer:

Other Similar products are found below:

78M03S 79B10T 8136-475G4T G7G-1A2-CB-DC12 H7CZL8AC100240 A7SS-M A8CA-201 DRR60016 DRS4016 1825008-1 1825444-1 25.350.0653.0 SDA10H1BDA 97R06ST A2C-2A5 1825444-7 ADE08SA04 ADE12S04 192960010 2-1825058-8 25.330.0653.1 25.352.0353.0 CXDRIVEV2X IKN0600000 IKN0800000 LA2-002-DC24 DBS1003 438872000 DRD10CRAE04 DSR02T DSS 208 N E2FMX2D1M1TGJ03M NDI10H 219-9MSTP 204-6ES EPM02FV 701521596 NDS08V 76SB05 79A10 TD06H0SK1 Z7.255.9027.0 1-1825058-3 1825428-4 219-10LPSTF E3ZG6111D03M G4D212PUSTV2DC5 195-7MSTN NDI05H EPG301BT06