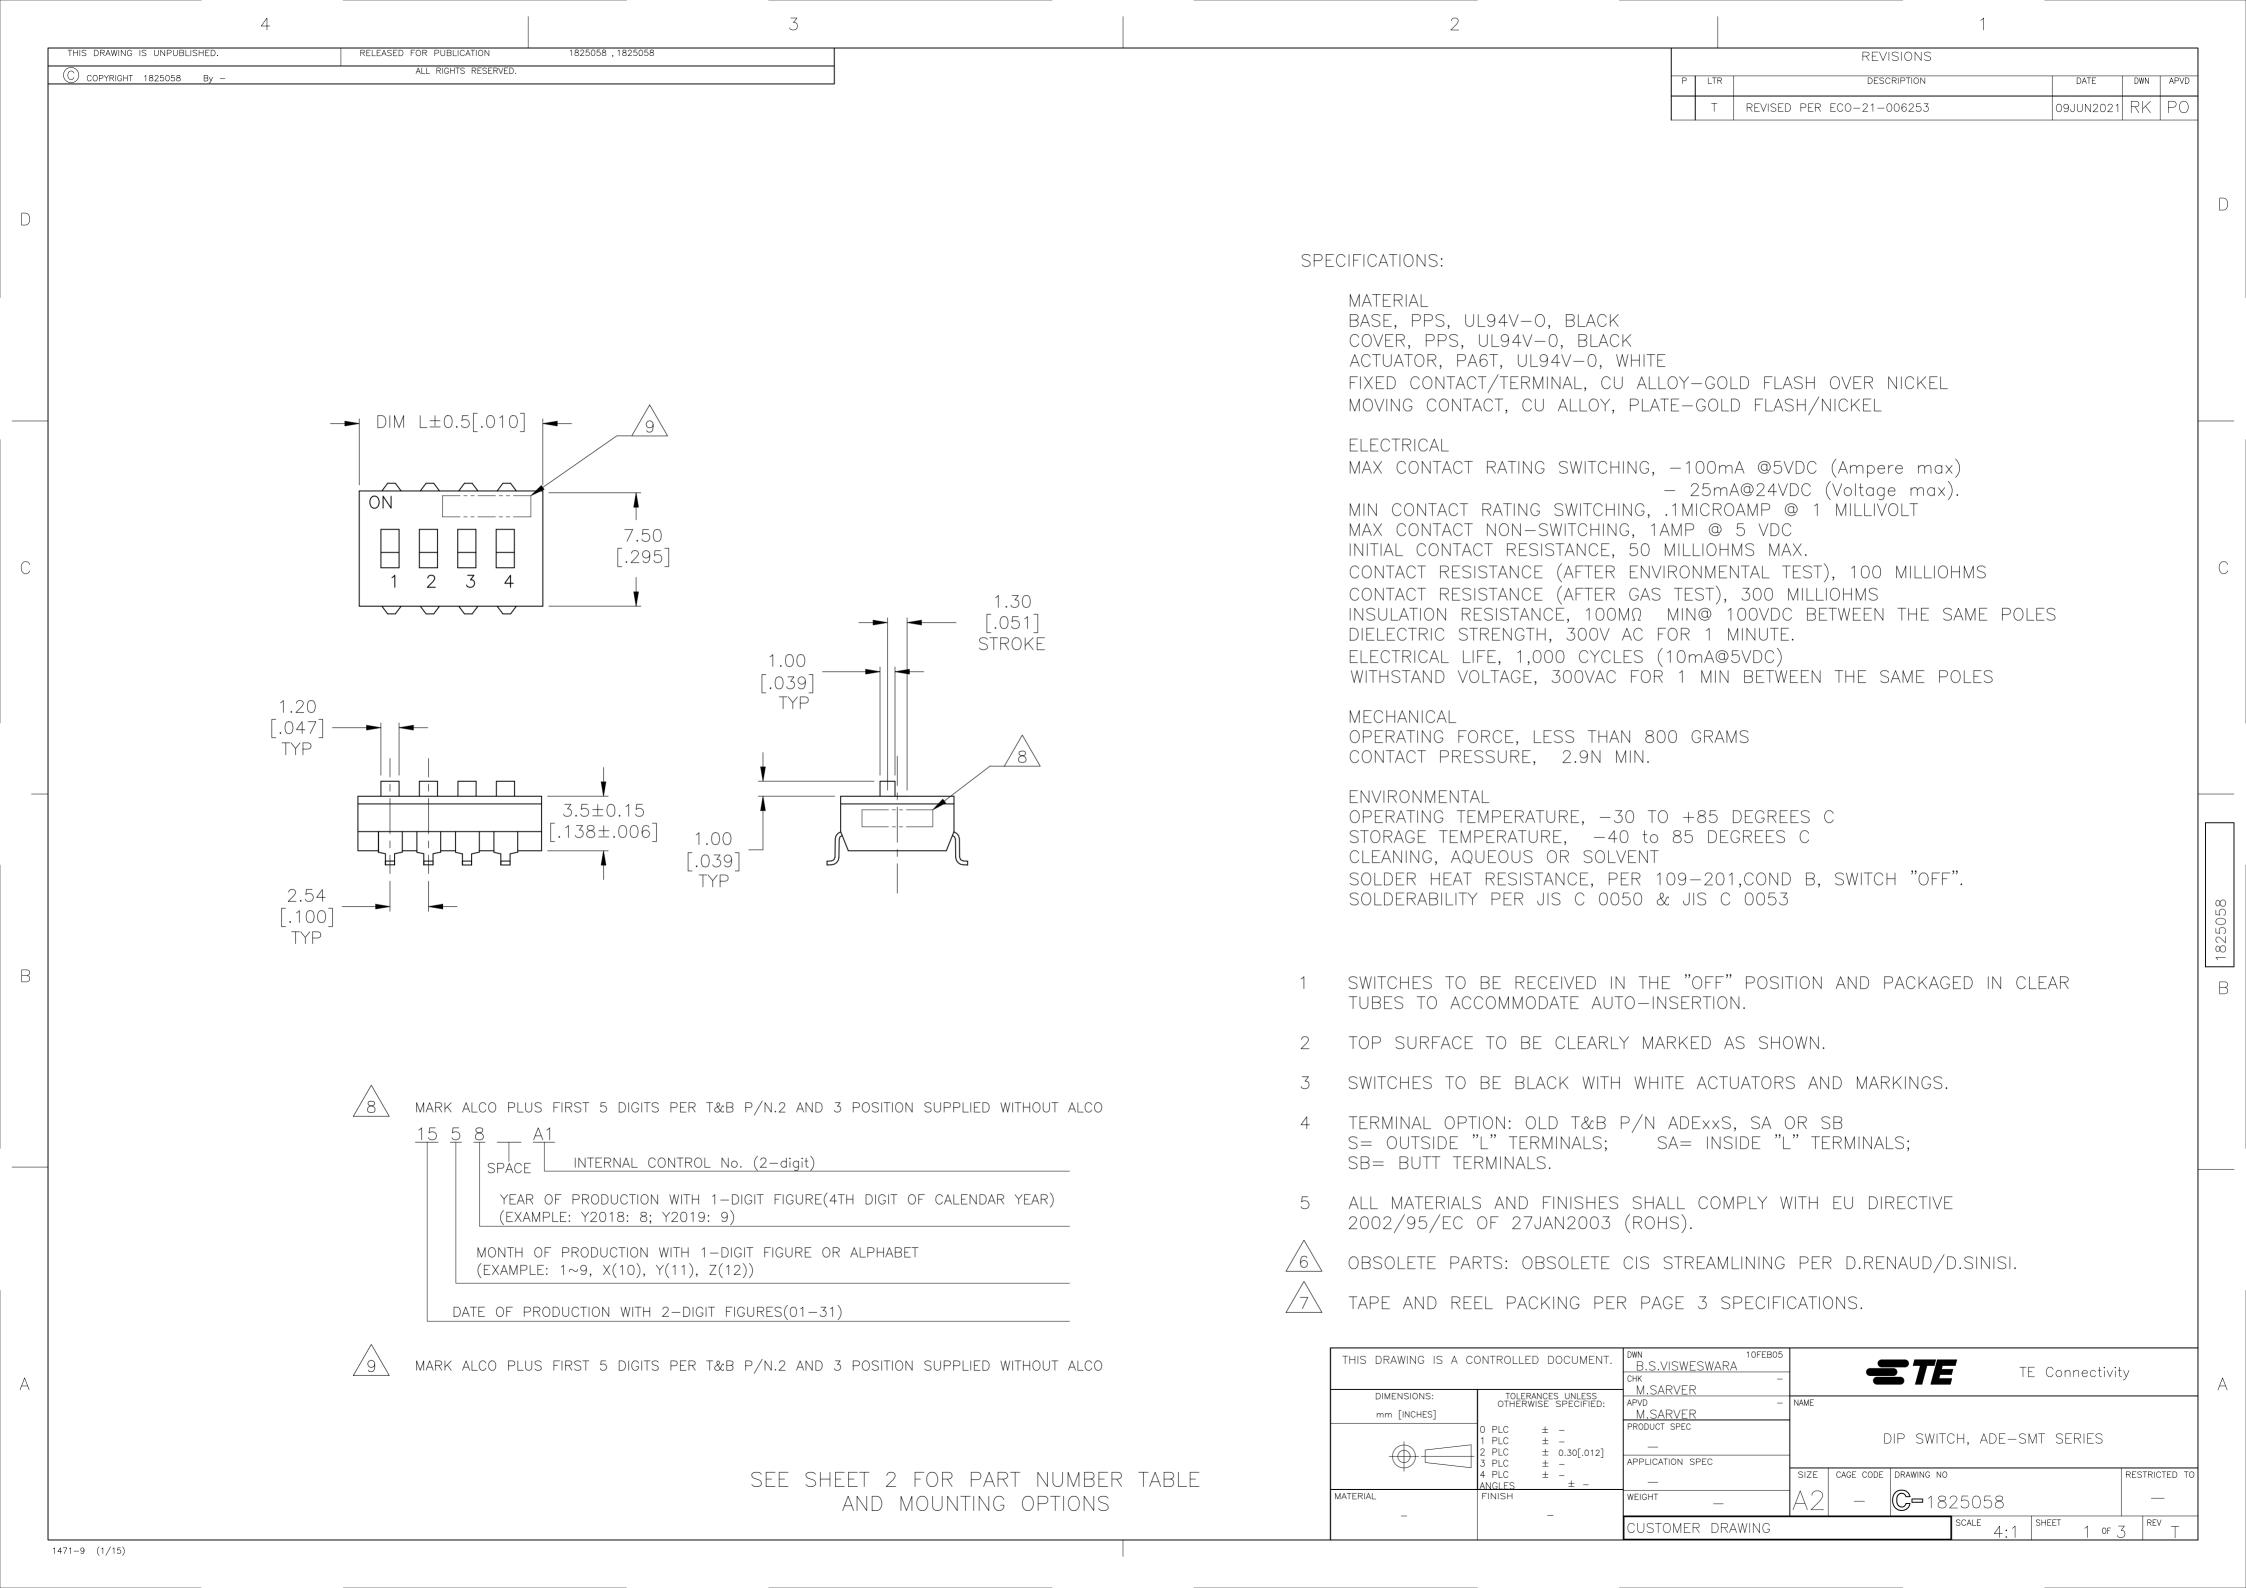

## **X-ON Electronics**

Largest Supplier of Electrical and Electronic Components

Click to view similar products for DIP Switches/SIP Switches category:

Click to view products by TE Connectivity manufacturer:

Other Similar products are found below:

78M03S 79B10T 8136-475G4T G7G-1A2-CB-DC12 H7CZL8AC100240 A7SS-M A8CA-201 DRR60016 DRS4016 1825008-1 1825444-1 25.350.0653.0 SDA10H1BDA 97R06ST A2C-2A5 1825444-7 ADE08SA04 ADE12S04 192960010 2-1825058-8 25.330.0653.1 25.352.0353.0 CXDRIVEV2X IKN0600000 IKN0800000 LA2-002-DC24 DBS1003 438872000 DRD10CRAE04 DSR02T DSS 208 N E2FMX2D1M1TGJ03M NDI10H 219-9MSTP 204-6ES EPM02FV 701521596 NDS08V 76SB05 79A10 TD06H0SK1 Z7.255.9027.0 1-1825058-3 1825428-4 219-10LPSTF E3ZG6111D03M G4D212PUSTV2DC5 195-7MSTN NDI05H EPG301BT06