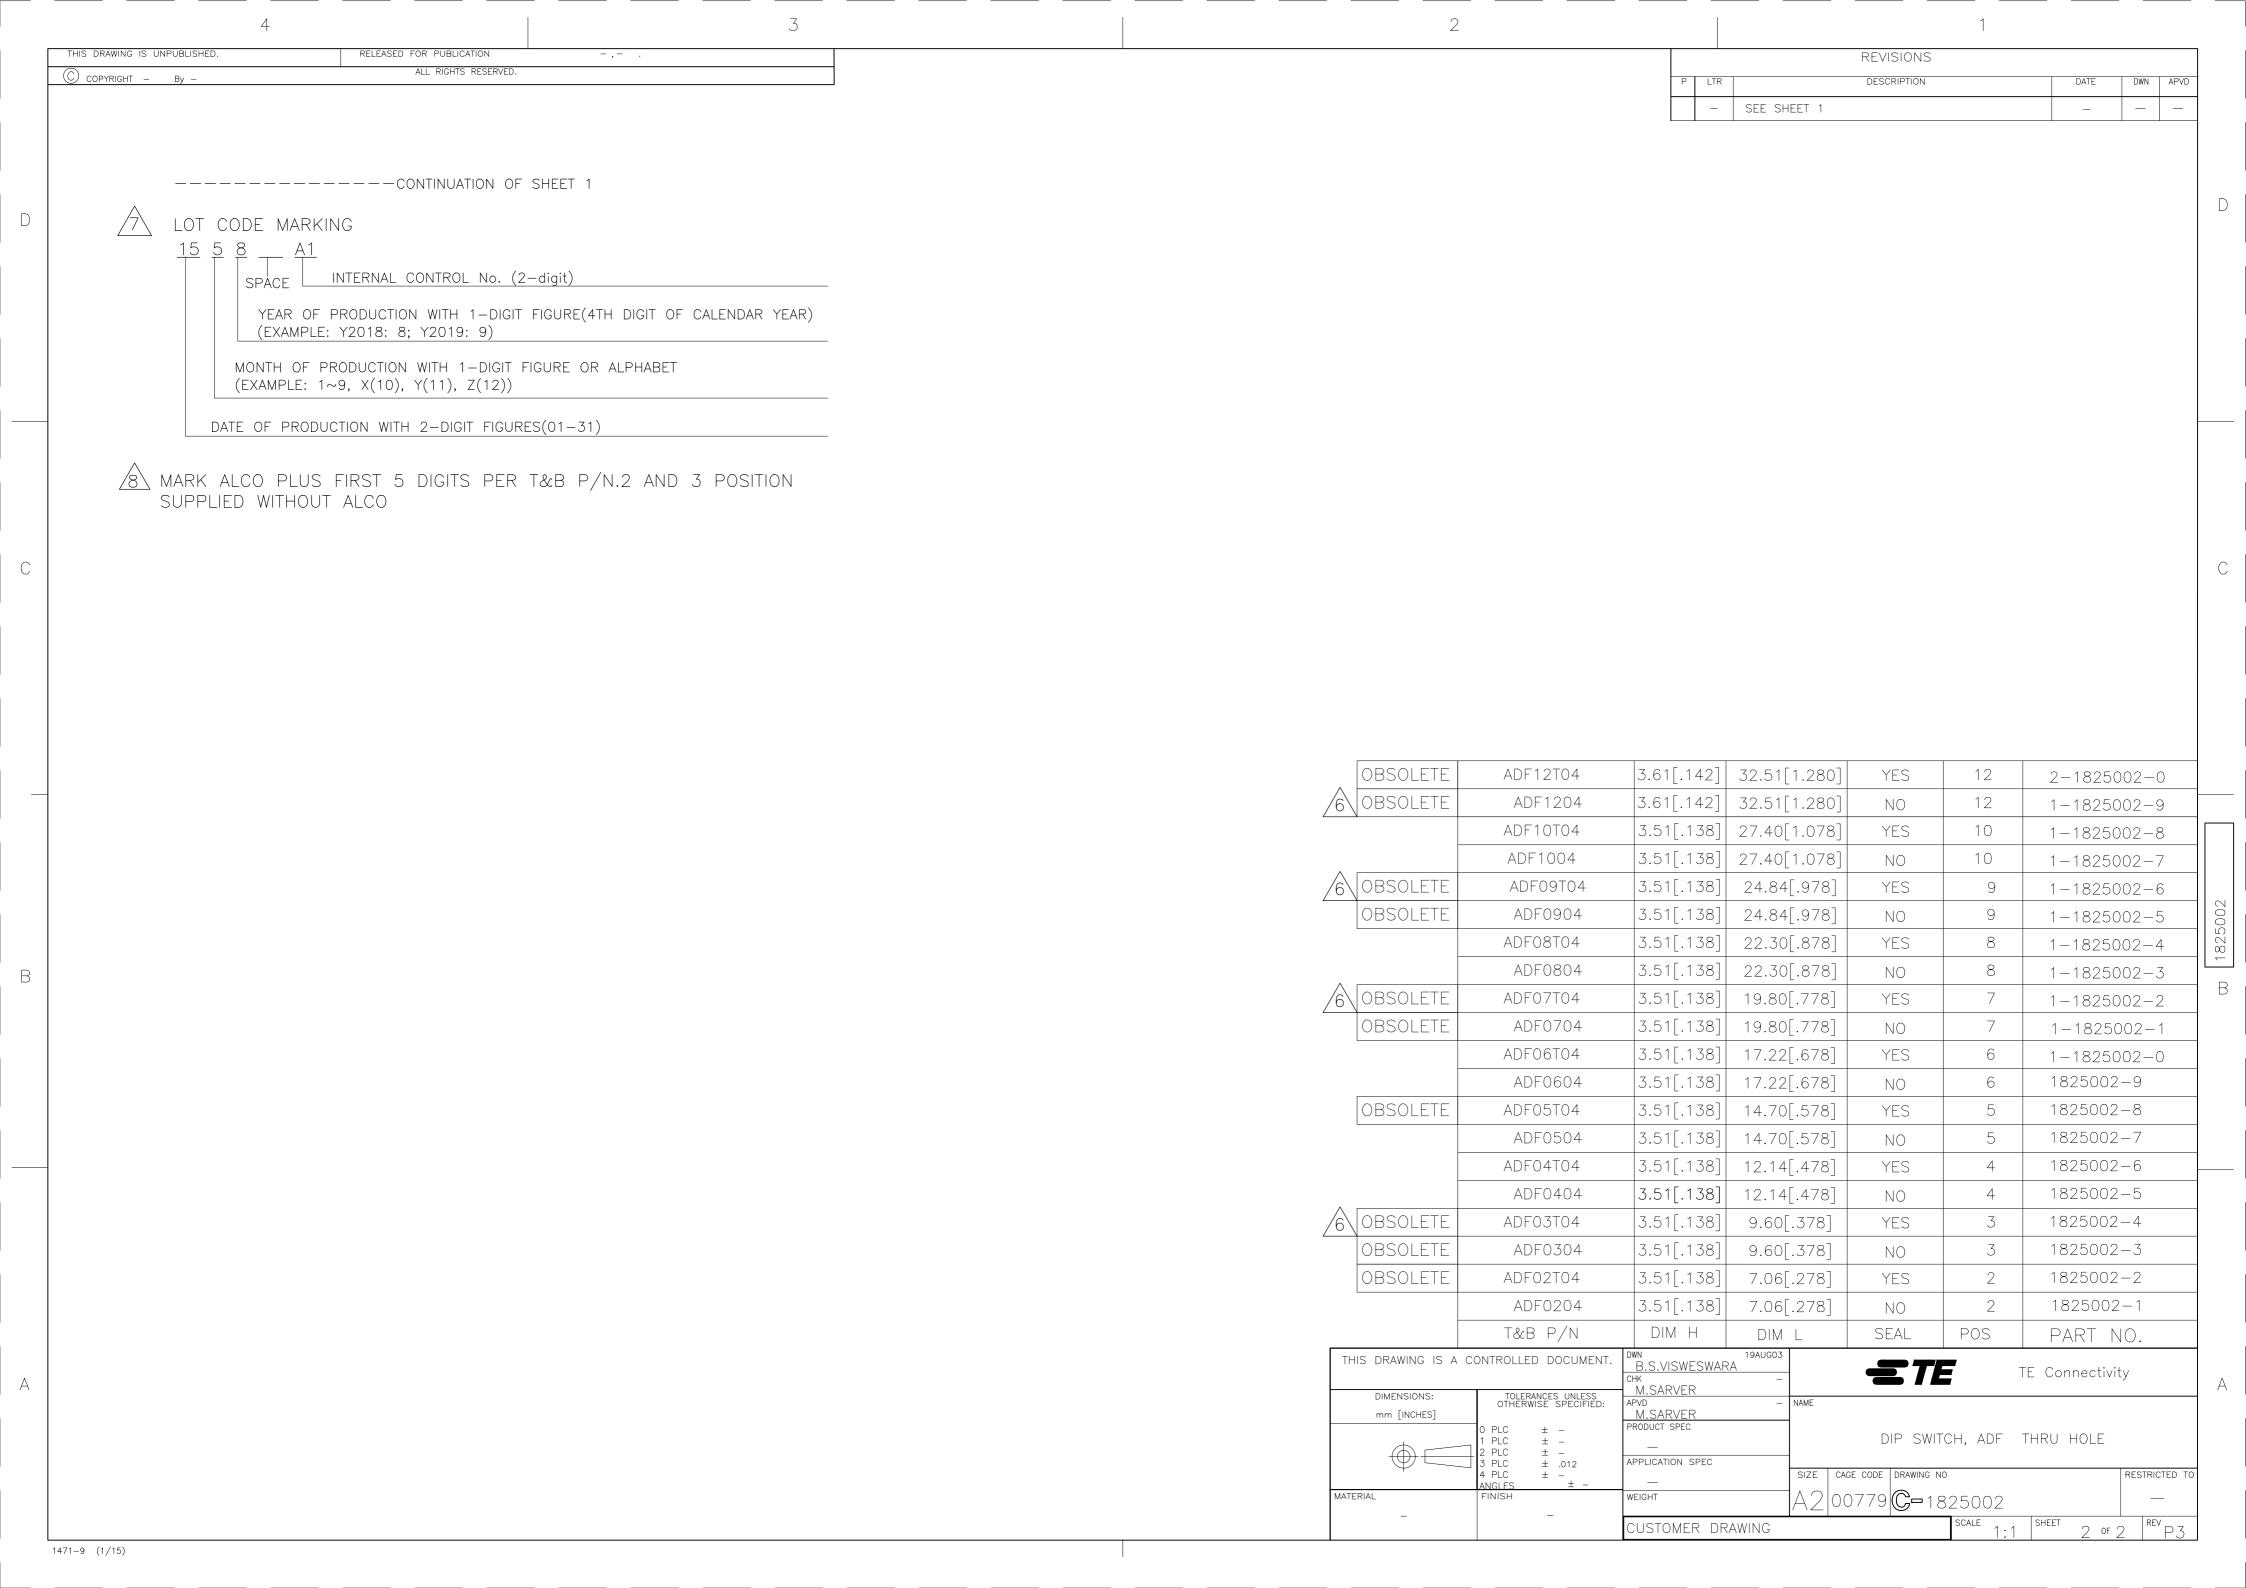

## **X-ON Electronics**

Largest Supplier of Electrical and Electronic Components

Click to view similar products for DIP Switches/SIP Switches category:

Click to view products by TE Connectivity manufacturer:

Other Similar products are found below:

78M03S 79B10T 8136-475G4T G7G-1A2-CB-DC12 H7CZL8AC100240 A7SS-M A8CA-201 DRR60016 DRS4016 1825008-1 1825444-1 25.350.0653.0 SDA10H1BDA 97R06ST A2C-2A5 1825444-7 ADE08SA04 ADE12S04 192960010 2-1825058-8 25.330.0653.1 25.352.0353.0 CXDRIVEV2X IKN0600000 IKN0800000 LA2-002-DC24 DBS1003 438872000 DRD10CRAE04 DSR02T DSS 208 N E2FMX2D1M1TGJ03M NDI10H 219-9MSTP 204-6ES EPM02FV 701521596 NDS08V 76SB05 79A10 TD06H0SK1 Z7.255.9027.0 1-1825058-3 1825428-4 219-10LPSTF E3ZG6111D03M G4D212PUSTV2DC5 NDI05H EPG301BT06 206S0117