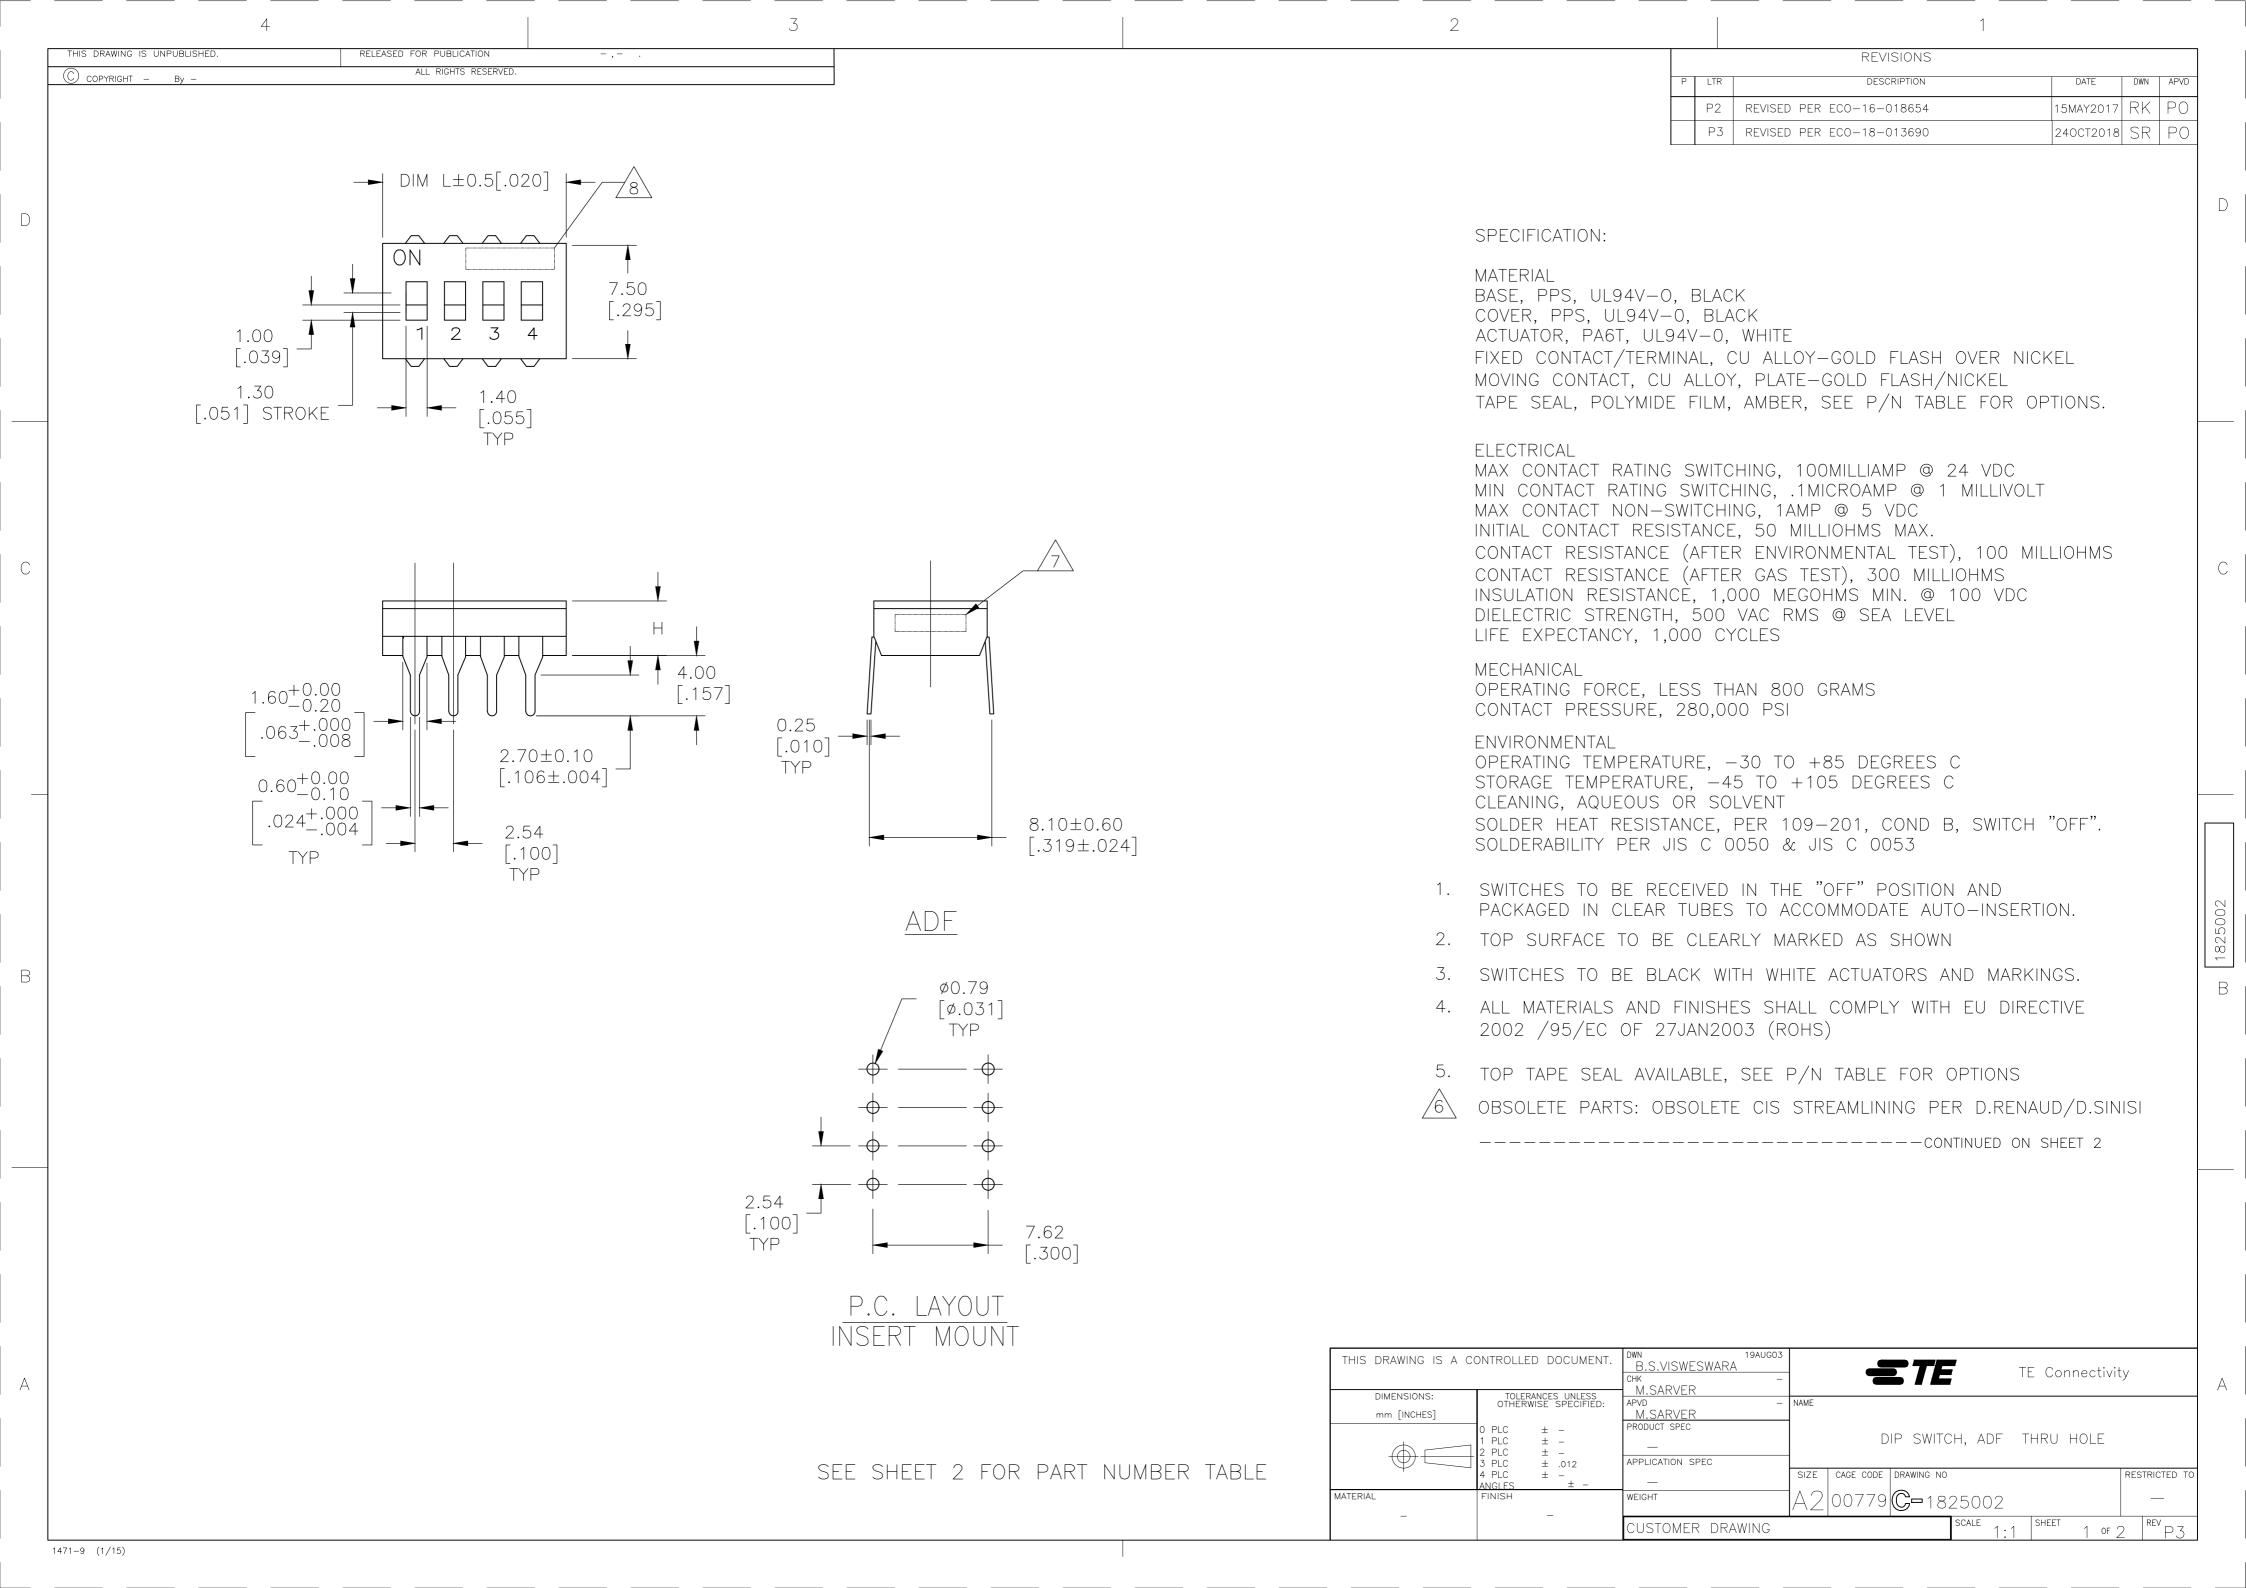

## **X-ON Electronics**

Largest Supplier of Electrical and Electronic Components

Click to view similar products for DIP Switches/SIP Switches category:

Click to view products by TE Connectivity manufacturer:

Other Similar products are found below:

78M03S 79B10T 8136-475G4T G7G-1A2-CB-DC12 H7CZL8AC100240 A7SS-M A8CA-201 DRR60016 DRS4016 1825008-1 1825444-1 25.350.0653.0 SDA10H1BDA 97R06ST A2C-2A5 1825444-7 ADE08SA04 ADE12S04 192960010 2-1825058-8 25.330.0653.1 25.352.0353.0 CXDRIVEV2X IKN0600000 IKN0800000 LA2-002-DC24 DBS1003 438872000 DRD10CRAE04 DSR02T DSS 208 N E2FMX2D1M1TGJ03M NDI10H 219-9MSTP 204-6ES EPM02FV 701521596 NDS08V 76SB05 79A10 TD06H0SK1 Z7.255.9027.0 1-1825058-3 1825428-4 219-10LPSTF E3ZG6111D03M G4D212PUSTV2DC5 NDI05H EPG301BT06 206S0117