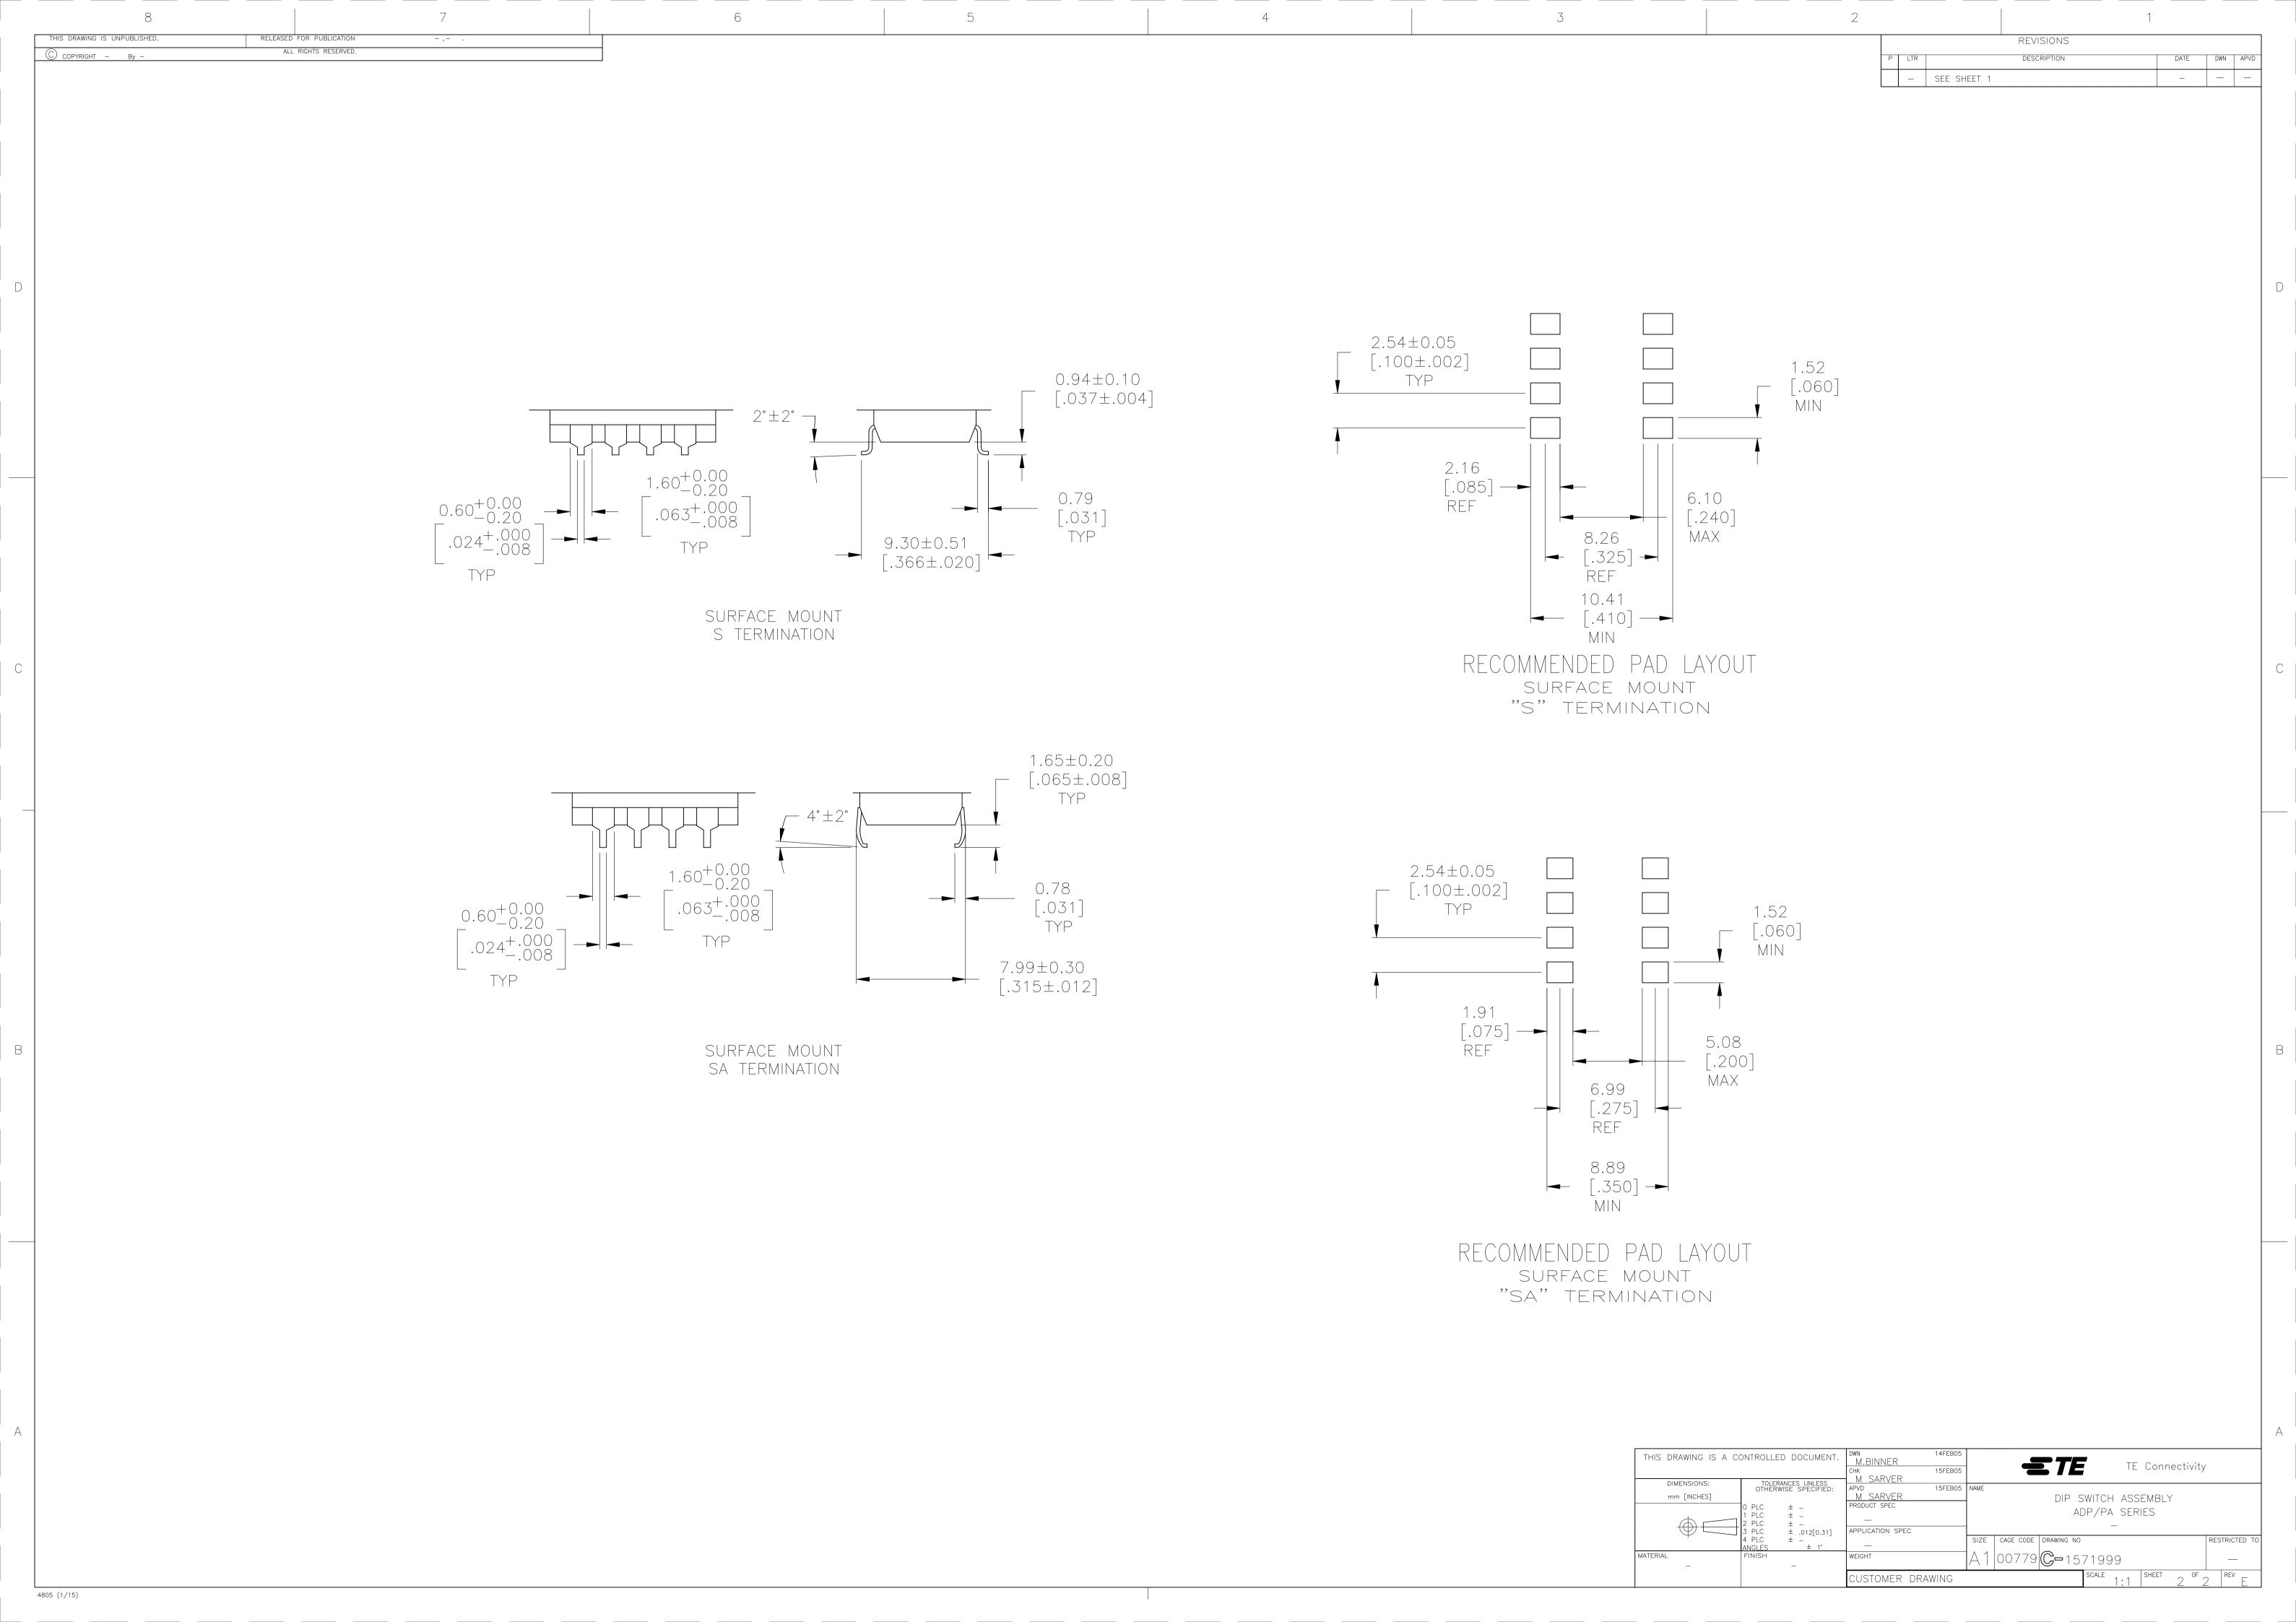

## **X-ON Electronics**

Largest Supplier of Electrical and Electronic Components

Click to view similar products for DIP Switches/SIP Switches category:

Click to view products by TE Connectivity manufacturer:

Other Similar products are found below:

78M03S 79B10T 8136-475G4T G7G-1A2-CB-DC12 H7CZL8AC100240 A7SS-M A8CA-201 DRR60016 DRS4016 1825008-1 1825444-1 25.350.0653.0 SBS 5004 TG SDA10H1BDA 97R06ST A2C-2A5 1825444-7 ADE08SA04 ADE12S04 192960010 2-1825058-8 25.330.0653.1 25.352.0353.0 CXDRIVEV2X IKN0600000 IKN0800000 LA2-002-DC24 DBS1003 438872000 DRD10CRAE04 DSR02T DSS 208 N E2FMX2D1M1TGJ03M NDI10H 219-9MSTP 204-6ES EPM02FV 701521596 NDS08V 76SB05 79A10 TD06H0SK1 Z7.255.9027.0 1-1825058-3 1825428-4 219-10LPSTF E3ZG6111D03M G4D212PUSTV2DC5 NDI05H EPG301BT06