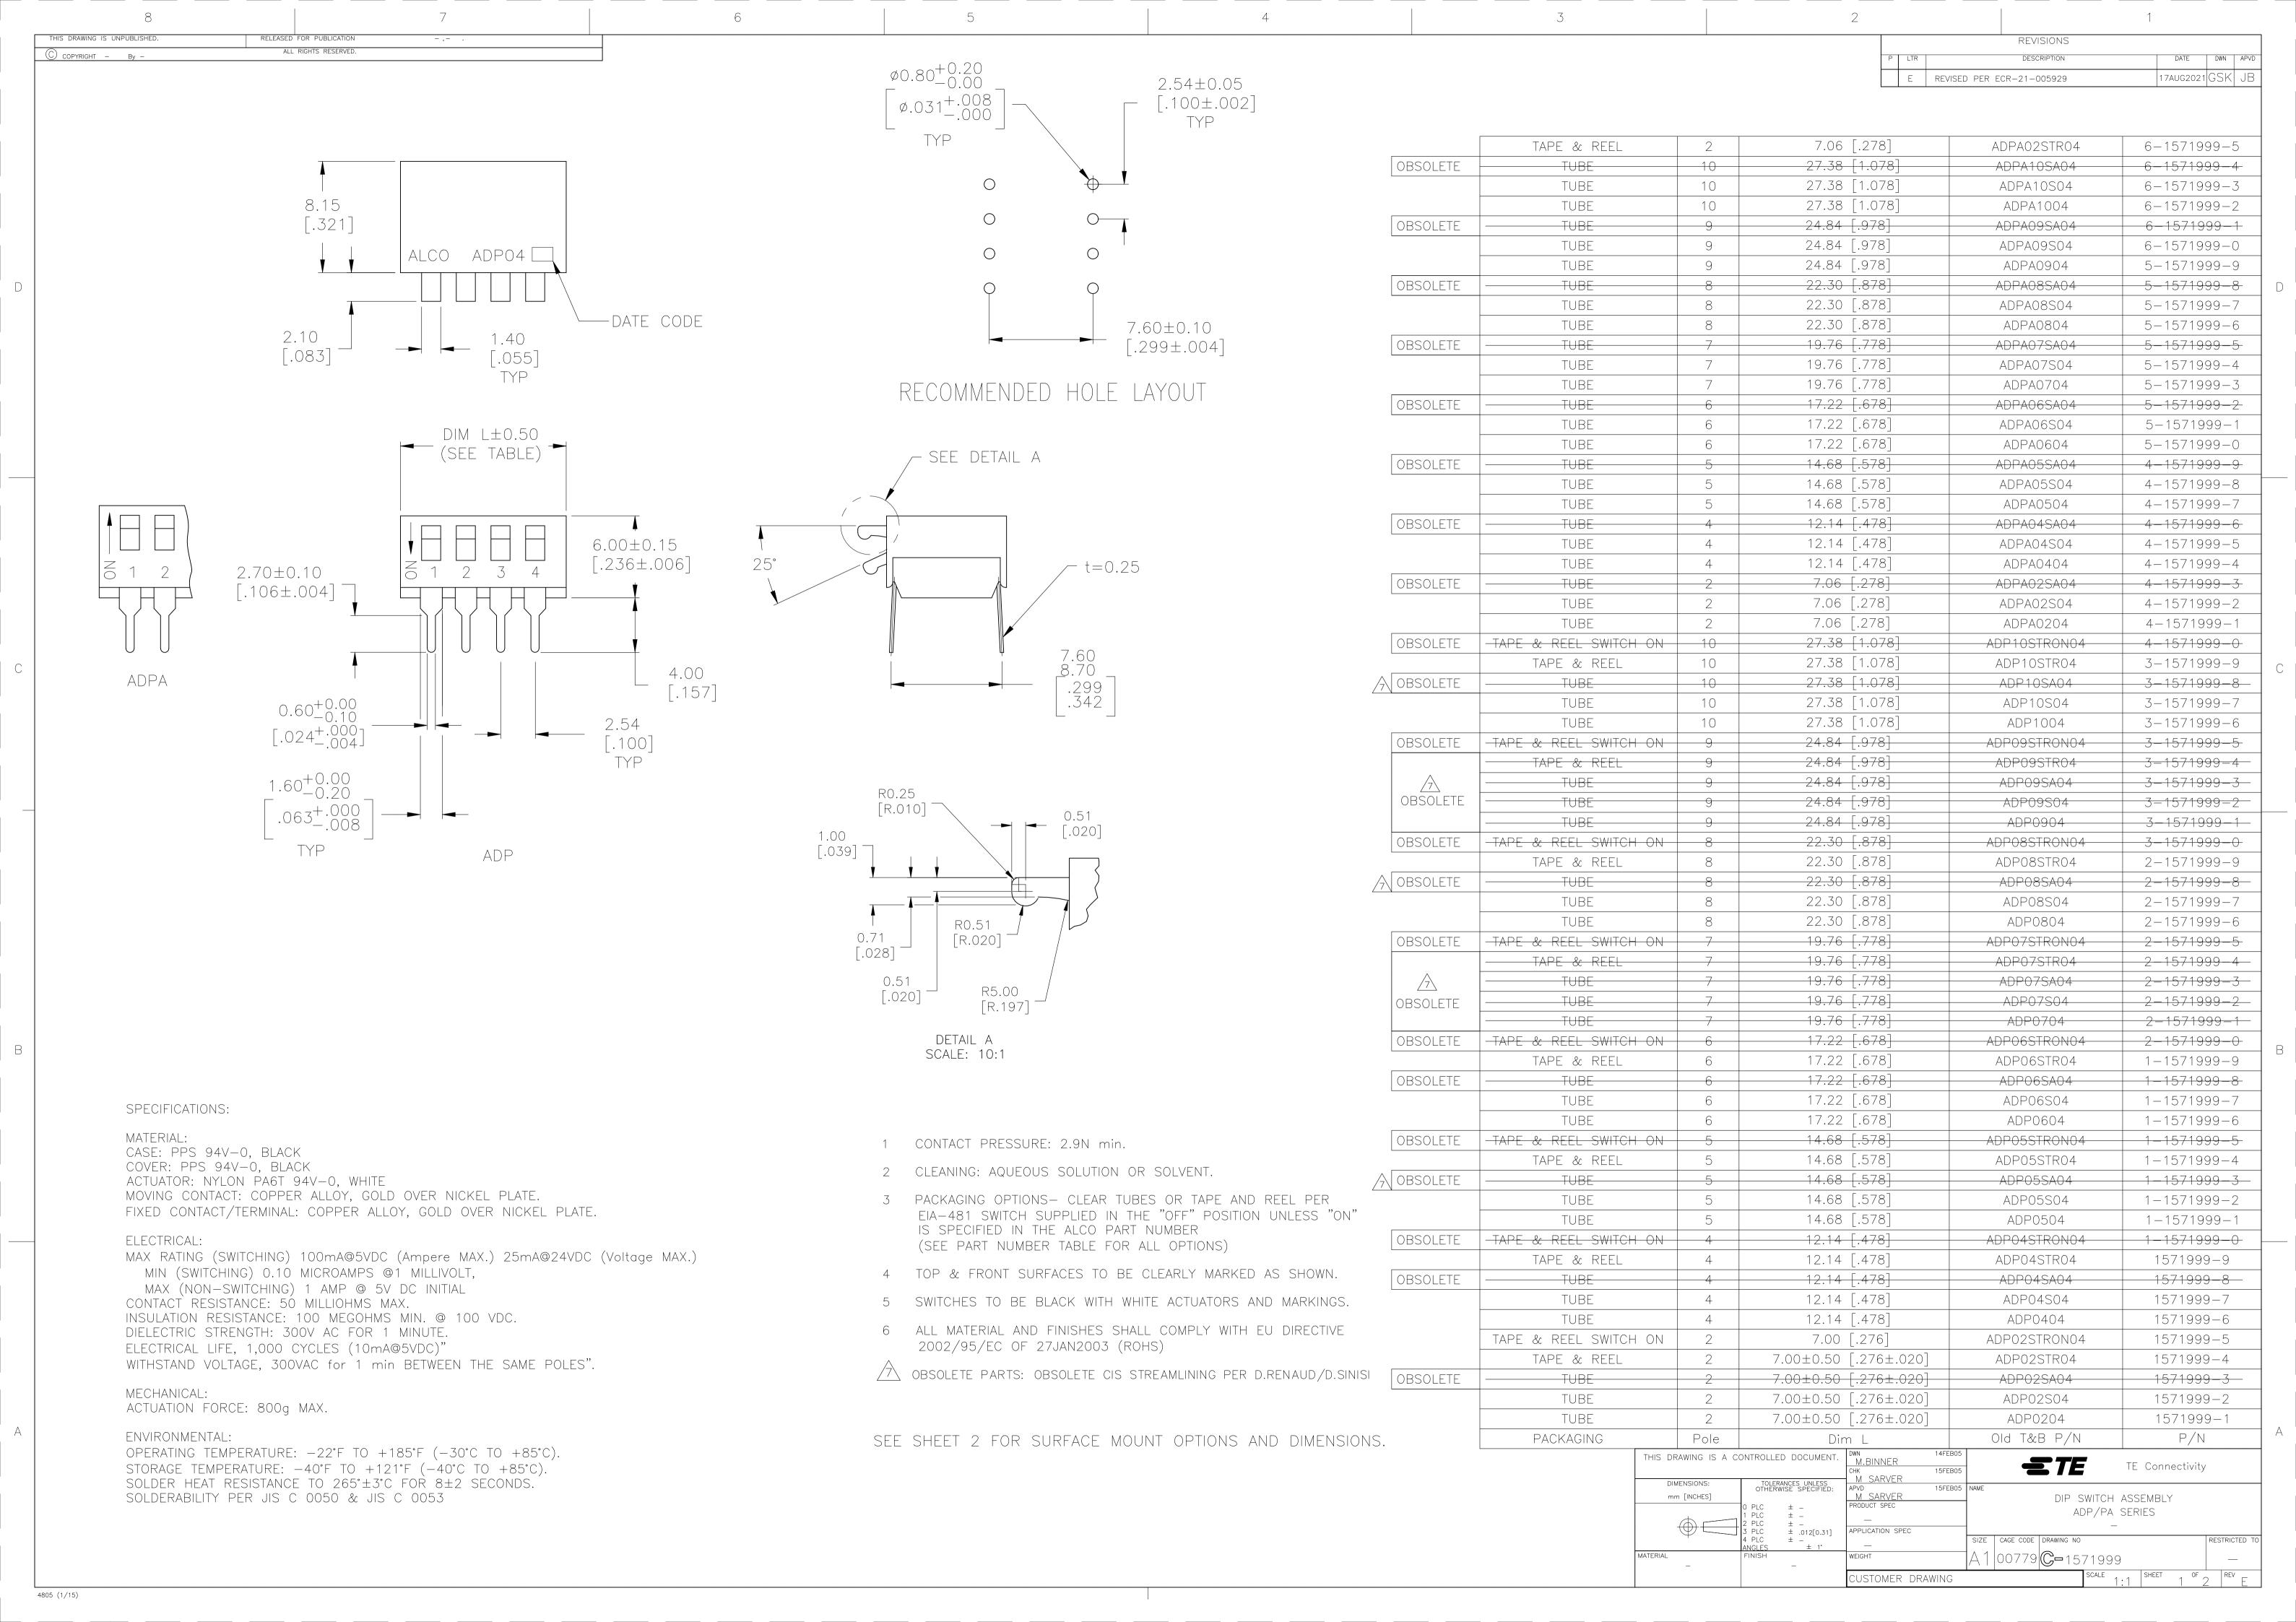

## **X-ON Electronics**

Largest Supplier of Electrical and Electronic Components

Click to view similar products for DIP Switches/SIP Switches category:

Click to view products by TE Connectivity manufacturer:

Other Similar products are found below:

78M03S 79B10T 8136-475G4T G7G-1A2-CB-DC12 H7CZL8AC100240 A7SS-M A8CA-201 DRR60016 DRS4016 1825008-1 1825444-1 25.350.0653.0 SBS 5004 TG SDA10H1BDA 97R06ST A2C-2A5 1825444-7 ADE08SA04 ADE12S04 192960010 2-1825058-8 25.330.0653.1 25.352.0353.0 CXDRIVEV2X IKN0600000 IKN0800000 LA2-002-DC24 DBS1003 438872000 DRD10CRAE04 DSR02T DSS 208 N E2FMX2D1M1TGJ03M NDI10H 219-9MSTP 204-6ES EPM02FV 701521596 NDS08V 76SB05 79A10 TD06H0SK1 Z7.255.9027.0 1-1825058-3 1825428-4 219-10LPSTF E3ZG6111D03M G4D212PUSTV2DC5 NDI05H EPG301BT06