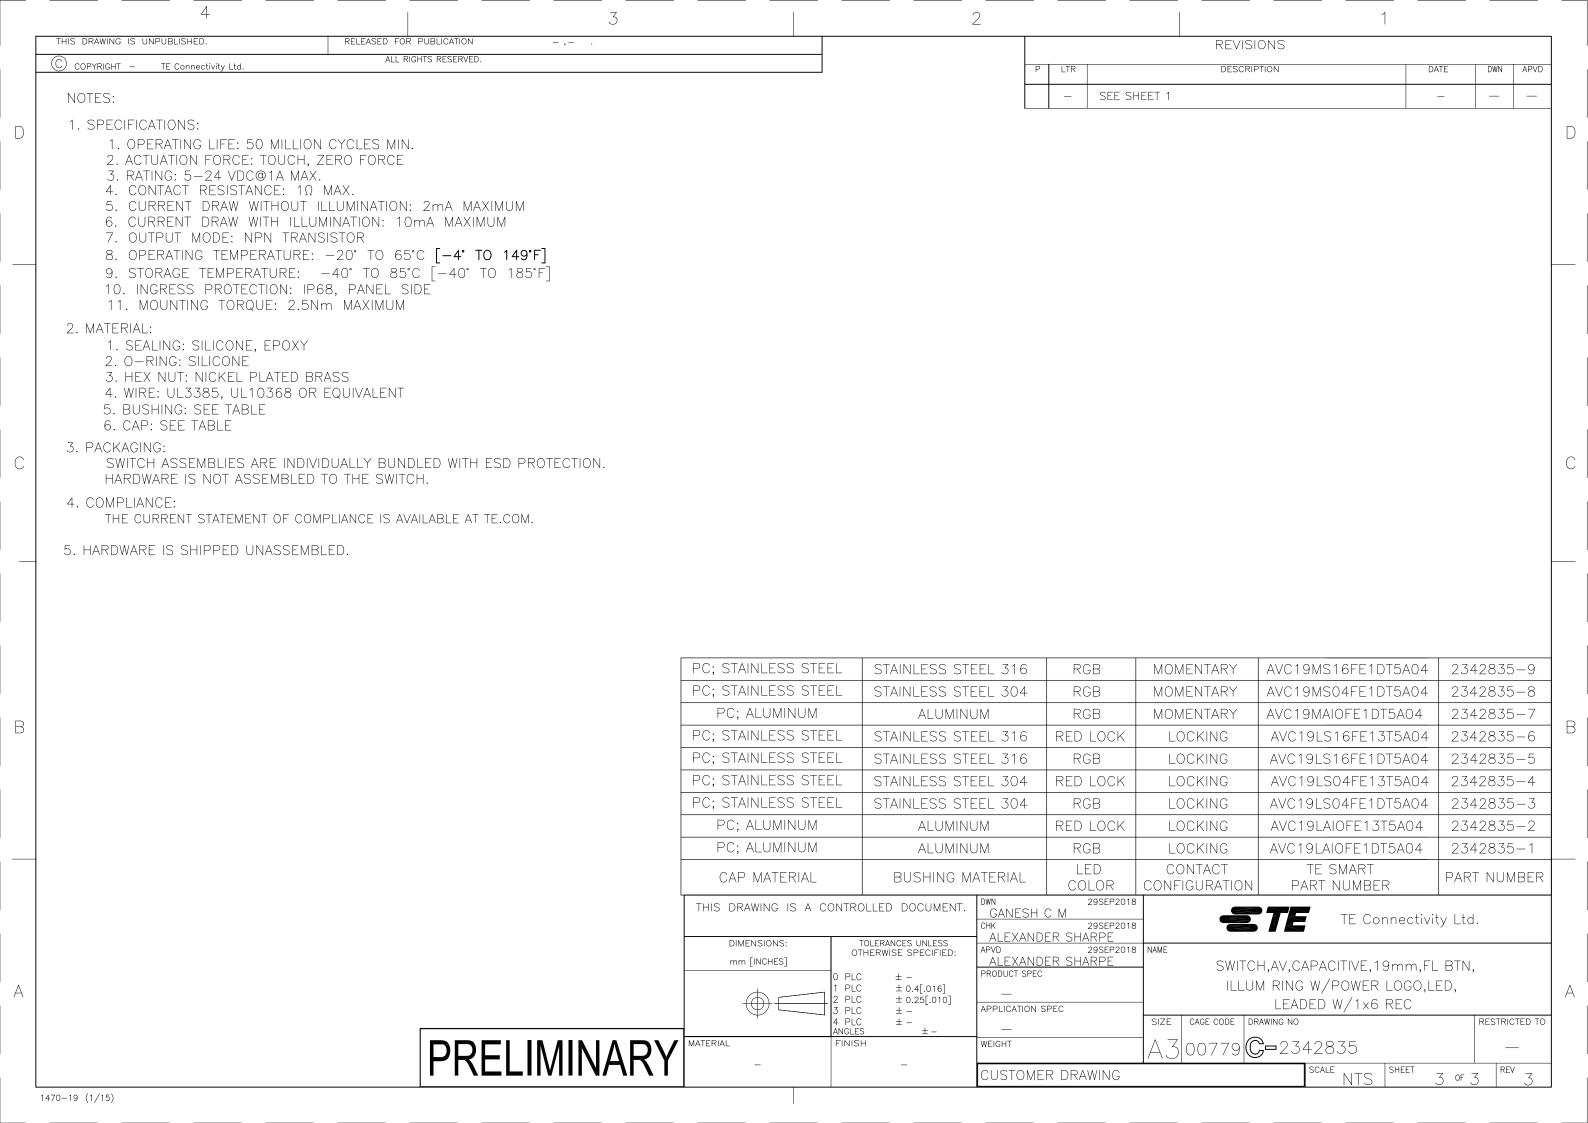

## **X-ON Electronics**

Largest Supplier of Electrical and Electronic Components

Click to view similar products for Pushbutton Switches category:

Click to view products by TE Connectivity manufacturer:

Other Similar products are found below:

8940K2012 LW1L-M1C10V-A LW1L-M1C70-A LW2L-A1C20M-GD LW2L-M1C20M-A 60324L M22-D-R-GB0/K11 M7E-HRN2
67021K512 67081K512X 701PB580 7199K101 810K12910 810KSV30B MML21EA2ADK MML21KA3ABK MML23KA3AC05K-001
MML23KW3AA01W 8418K2 8442K3 8450K1 860K11911T01A 861901 861K11911T01A07 861K13810T00A14 861K13911
8646AB6X718UL 8646ABUL 9001KXRK 907AYY100 PMHD155A1 9533CD4+U574+U4922 95-414.000 99-450.837 99-453.837
PV3H2B0NN-341 1203MRA A22NZBGANGA A22NZBNANGA A22NZMPATRA A2PMA1X03EC56 A3A-5123-02 A3A-7140 A3A-7340 A3A-7340 A3U-TMW-A2C-5M A595 12037A2ULCSA ABD122