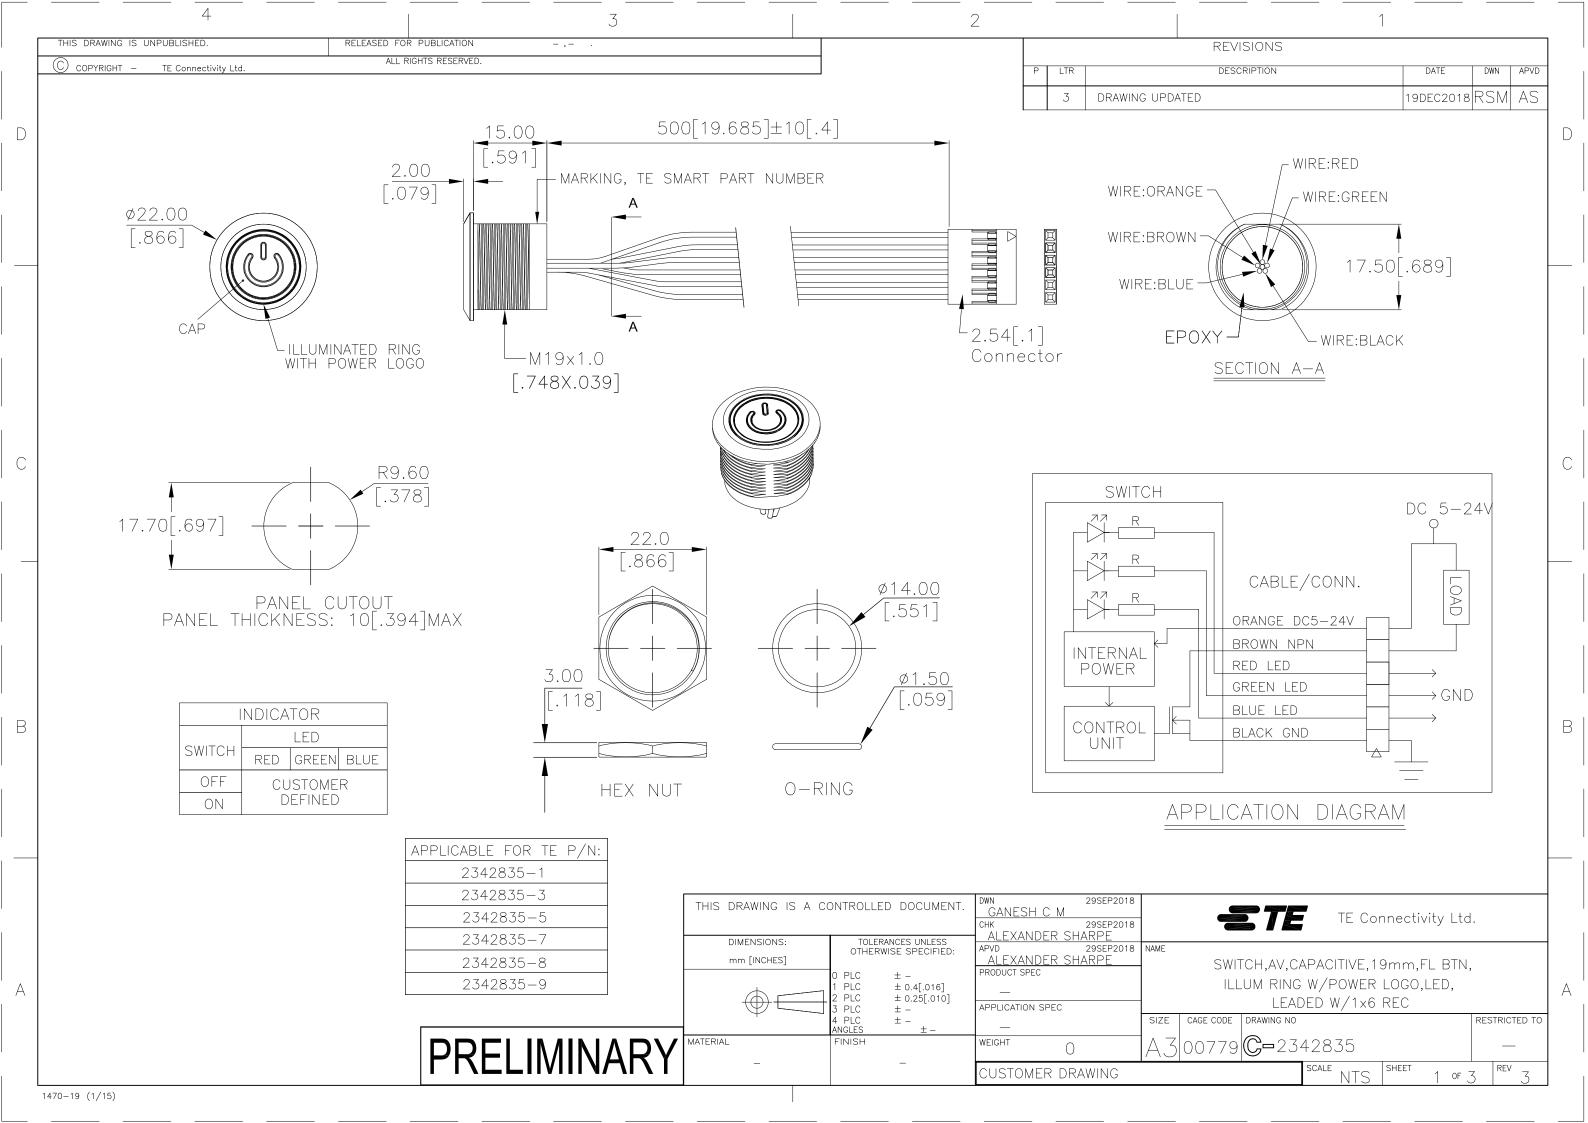

## **X-ON Electronics**

Largest Supplier of Electrical and Electronic Components

Click to view similar products for Pushbutton Switches category:

Click to view products by TE Connectivity manufacturer:

Other Similar products are found below:

8940K2012 LW1L-M1C10V-A LW1L-M1C70-A LW2L-A1C20M-GD LW2L-M1C20M-A 60324L M22-D-R-GB0/K11 M7E-HRN2
67021K512 67081K512X 701PB580 7199K101 810K12910 810KSV30B MML21EA2ADK MML21KA3ABK MML23KA3AC05K-001
MML23KW3AA01W 8418K2 8442K3 8450K1 860K11911T01A 861901 861K11911T01A07 861K13810T00A14 861K13911
8646AB6X718UL 8646ABUL 9001KXRK 907AYY100 PMHD155A1 9533CD4+U574+U4922 95-414.000 99-450.837 99-453.837
PV3H2B0NN-341 1203MRA A22NZBGANGA A22NZBNANGA A22NZMPATRA A2PMA1X03EC56 A3A-5123-02 A3A-7140 A3A-7340 A3A-7340 A3U-TMW-A2C-5M A595 12037A2ULCSA AB