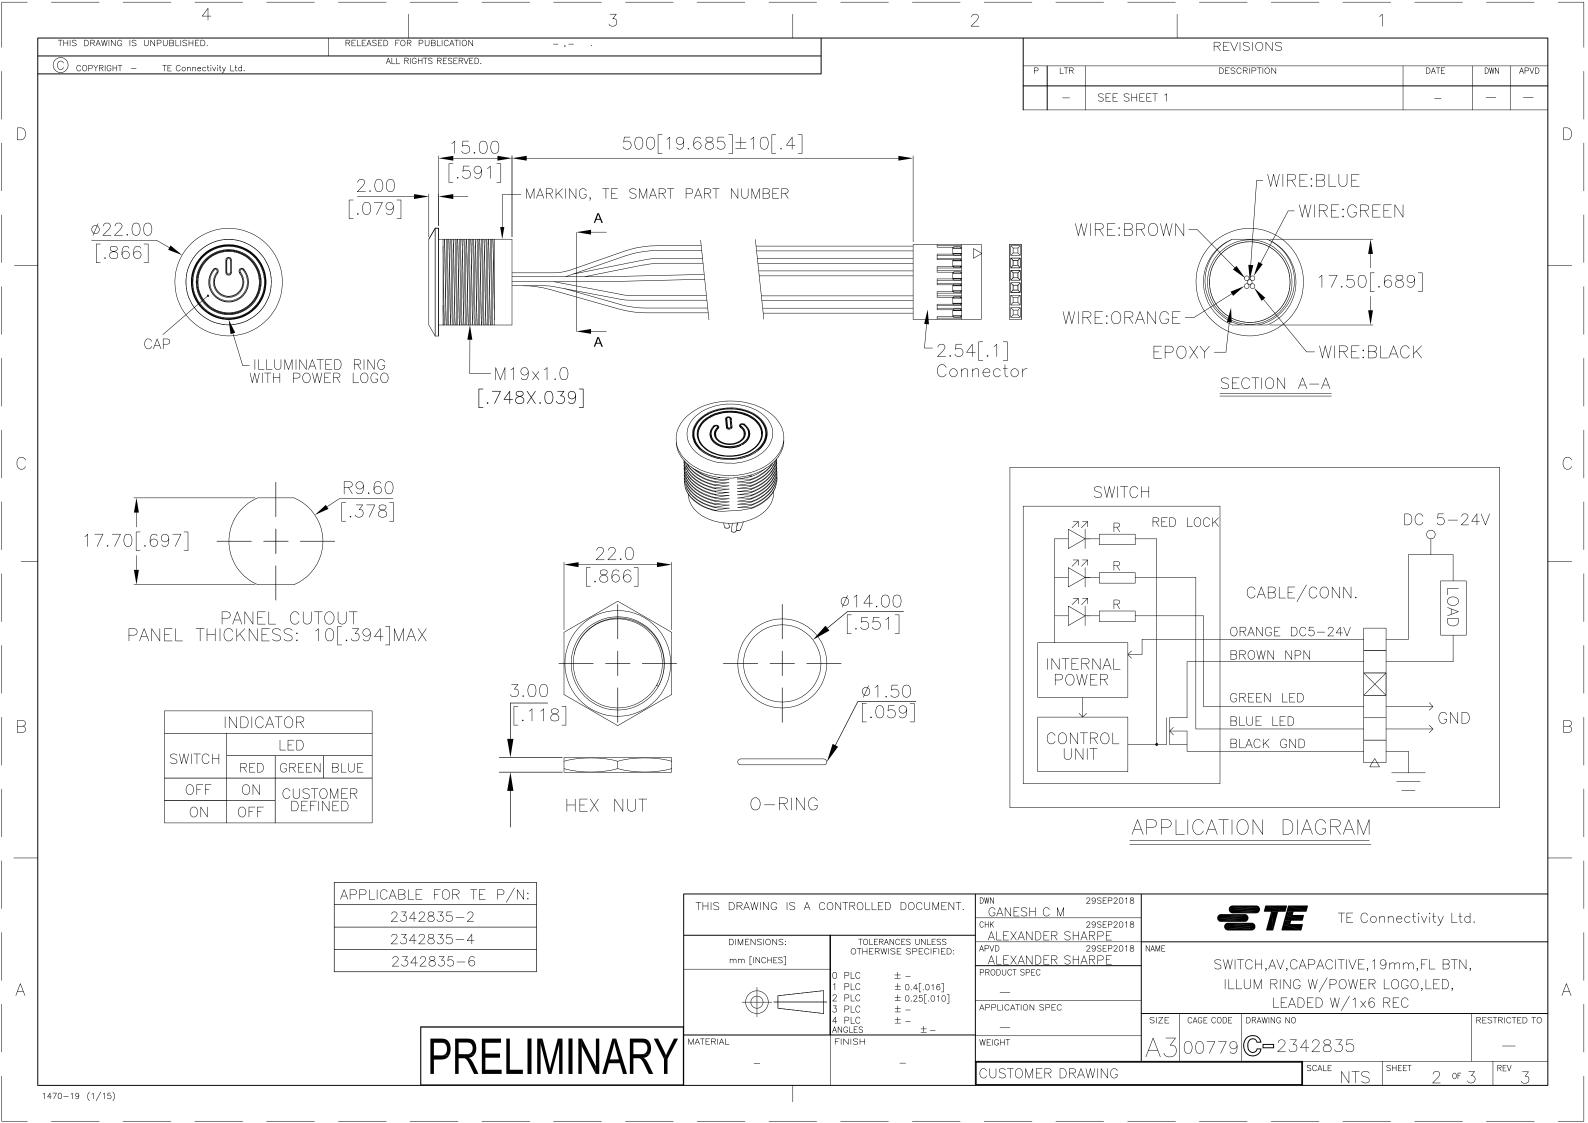

## **X-ON Electronics**

Largest Supplier of Electrical and Electronic Components

Click to view similar products for Pushbutton Switches category:

Click to view products by TE Connectivity manufacturer:

Other Similar products are found below:

8940K2012 LW1L-M1C10V-A LW1L-M1C70-A LW2L-A1C20M-GD LW2L-M1C20M-A 60324L M22-D-R-GB0/K11 M7E-HRN2
67021K512 67081K512X 701PB580 7199K101 810K12910 810KSV30B MML21EA2ADK MML21KA3ABK MML23KA3AC05K-001
MML23KW3AA01W 8418K2 8442K3 8450K1 860K11911T01A 861901 861K11911T01A07 861K13810T00A14 861K13911
8646AB6X718UL 8646ABUL 9001KXRK 907AYY100 PMHD155A1 9533CD4+U574+U4922 95-414.000 99-450.837 99-453.837
PV3H2B0NN-341 1203MRA A22NZBGANGA A22NZBNANGA A22NZMPATRA A2PMA1X03EC56 A3A-5123-02 A3A-7140 A3A-7340 A3A-7340 A3U-TMW-A2C-5M A595 12037A2ULCSA ABD1