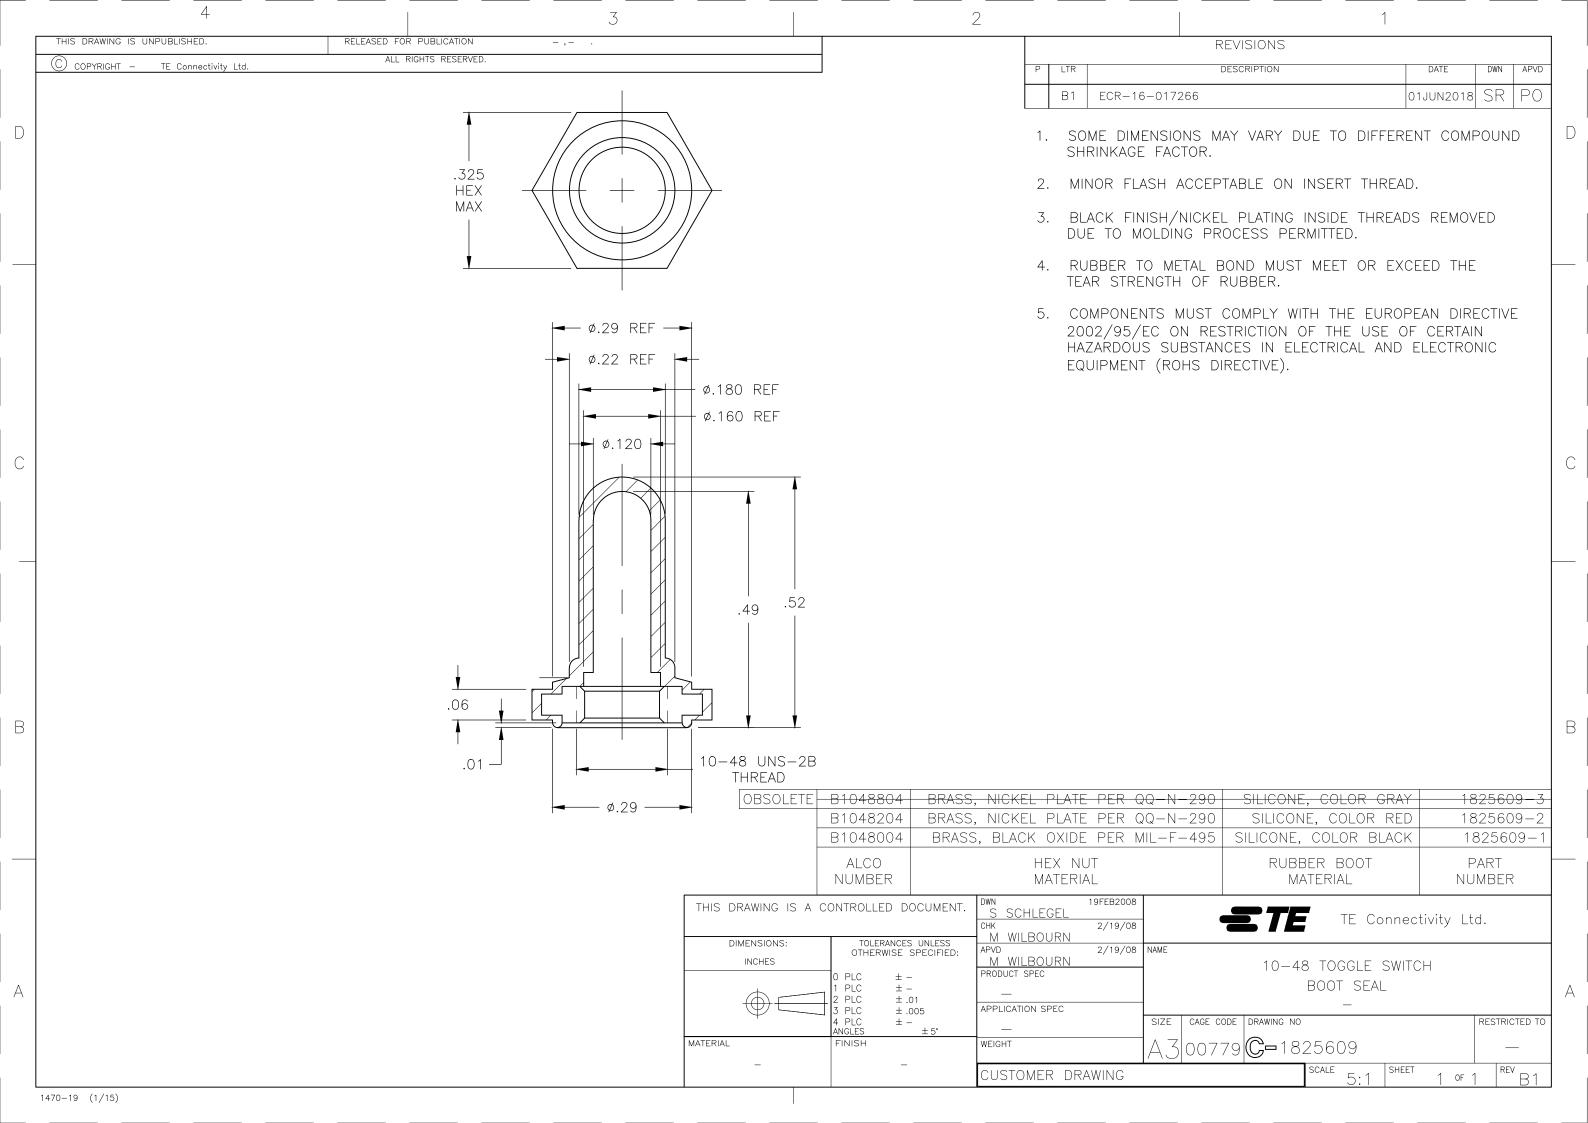

## **X-ON Electronics**

Largest Supplier of Electrical and Electronic Components

Click to view similar products for Switch Fixings category:

Click to view products by TE Connectivity manufacturer:

Other Similar products are found below:

893102000 00-5150 LZZ1A 0098.9234 61-9451.0 M2PA-5011 630155 635401 6PA113 6PA147-E6 6PA148-E6 6PA32 6PA9 700109
700303A56 700C1GRY 700C2GRN 704-6001 704.960.9 704.965.2 704.965.6 704.966.0 7089-3 710082-B11 71M1048 757200264
764300000 MHU35 MHU37 807039-1 825.003.011 825.005.011 825.053.011 825.055.011 826.000.071 827.020.011 827.400.021
835.900.023 MML52C10C MML52E10C MML92HGH MML93K 84211M02CNNS 84212M02CNNS 84217A8.0LNOS 842.500.011
843.000.011 843187-000 843487-000 84-901