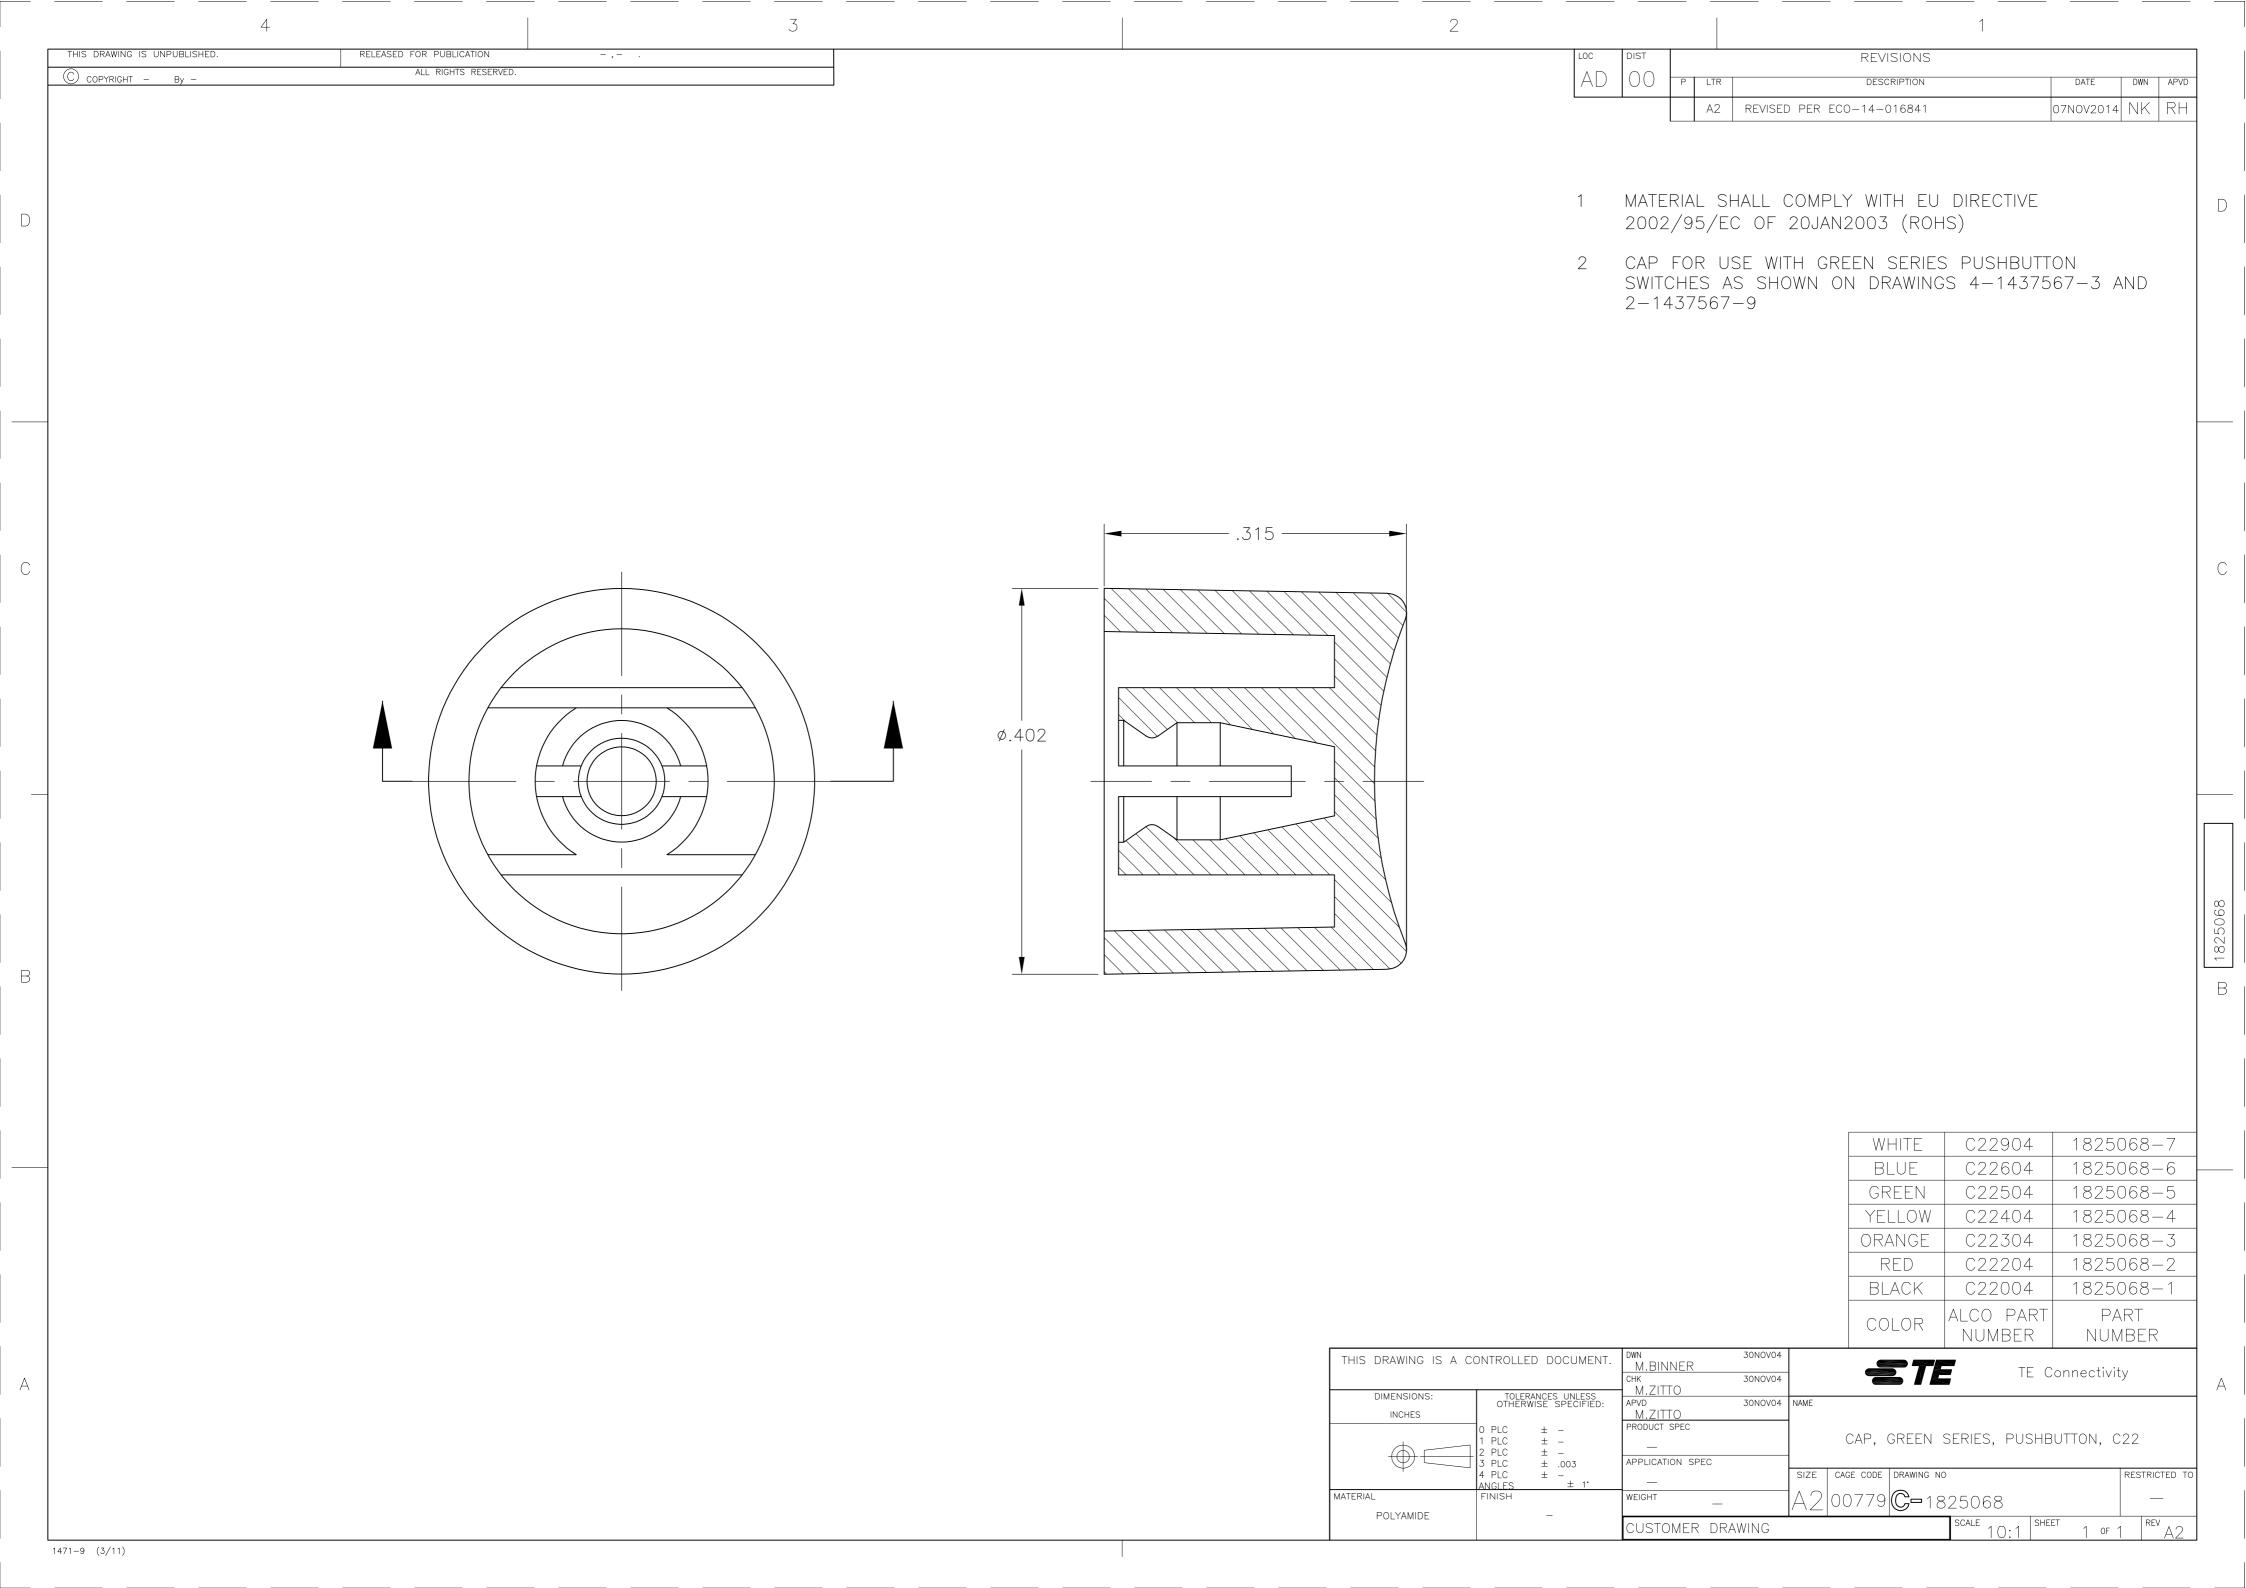

## **X-ON Electronics**

Largest Supplier of Electrical and Electronic Components

Click to view similar products for Switch Bezels / Switch Caps category:

Click to view products by TE Connectivity manufacturer:

Other Similar products are found below:

896809000 LW1A-B2-R LW2A-B1-G 704.604.4 704.955.3 F1403 7527 760203000 760503000 766601000 785105000 785106000

79211759 MG12KB MH11 MH13 MHU31 MJ1216 MJ1226 MJ33 MJ612 MJ626 MJ627 9001T8BK 908-1634 92-343.200 92-343.400

95804.920 95CAP-011 95CAP-112 11-932.7 99-901.9 99-902.9 99-909.4 99-909.5 99-920.8 A0261A 11-931.2 11-932.5 11-936

AKTSC22B AT496H AW-RF8 161006 1825068-6 184-1872 187-1872 188-1471 18-920.1 1DFBLK