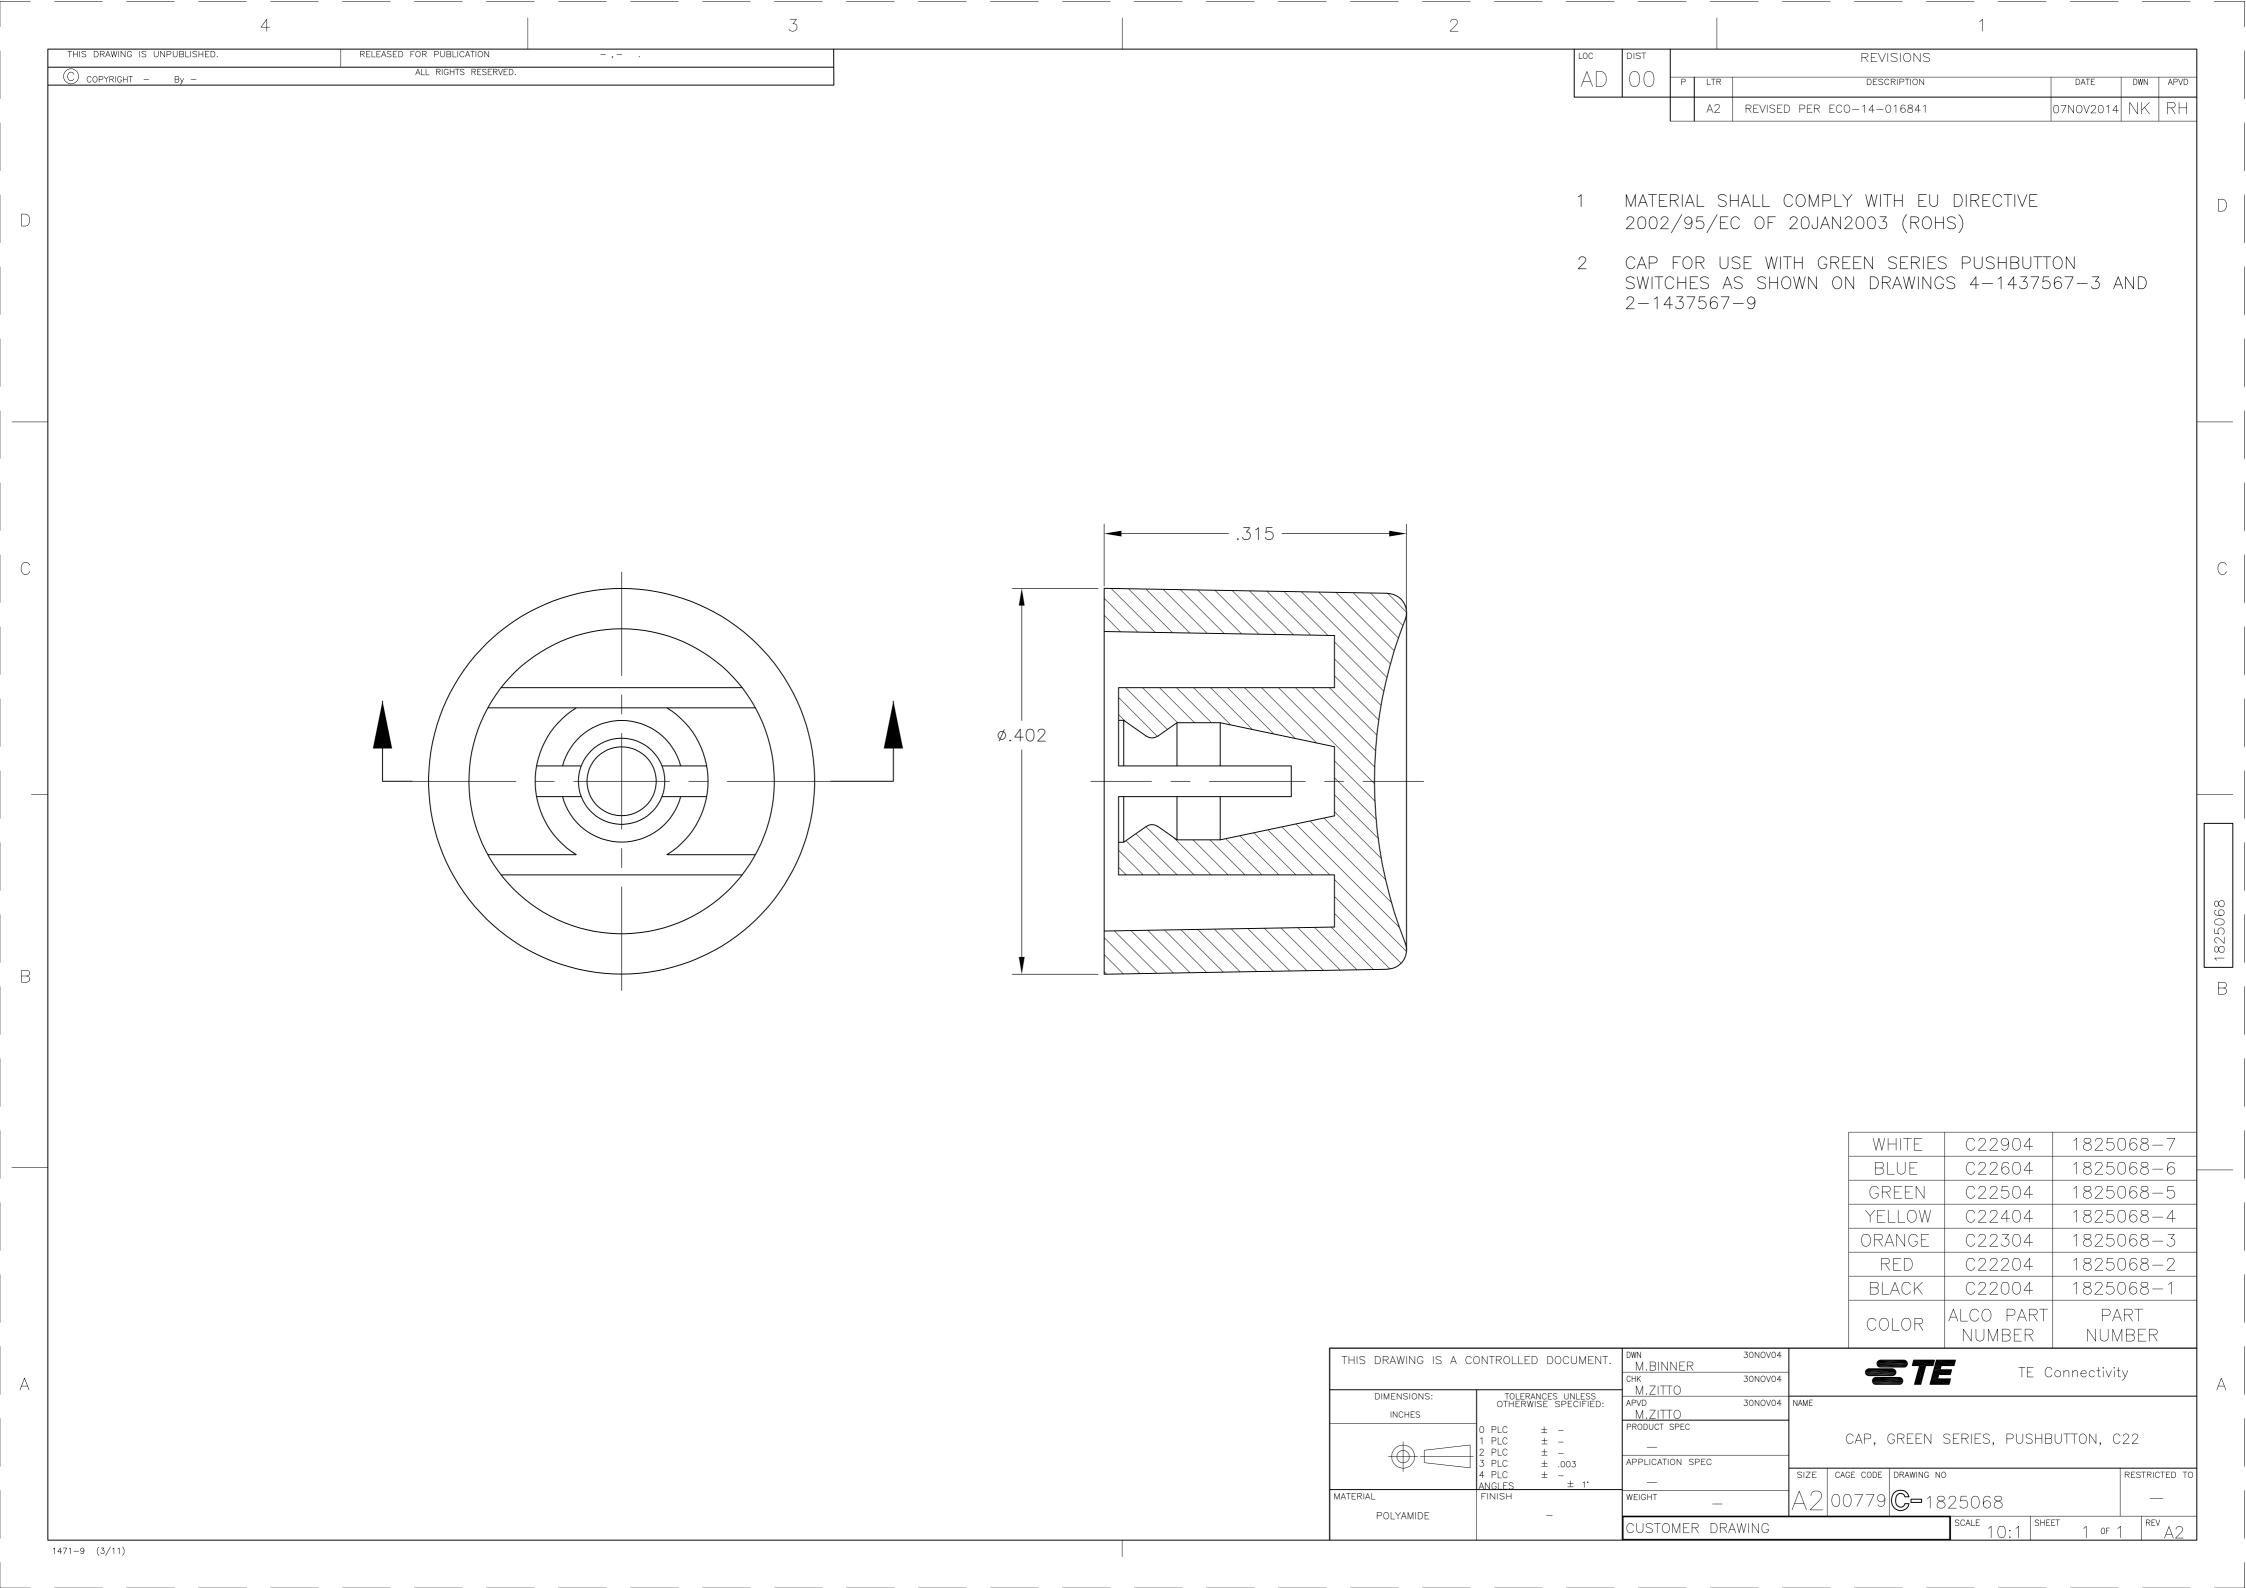

Other Similar products are found below:

896805000 LW1A-B2-R LW2A-B1-G LW2A-B1-S 61-9221.0 61-9221.9 61-9593.0 61-9593.2 61-9600.1 704.604.4 704-6089 704-6097 760203000 760503000 766601000 MG12KB MH11 MH13 MH16 MHU31 800C2BLK MJ621 MJ623 MJ626 MJ627 908-1634 92-343.200 92-343.400 95804.920 95CAP-001 95CAP-010 95CAP-112 11-932.7 A0162J A0163D 11-931.2 11-932.5 11-936 11-937 A16ZT-5011B 121160200 AT496H AW-RF8 161006 1825068-6 BTNKT110390 184-1872 187-1872 188-1471 18-920.1