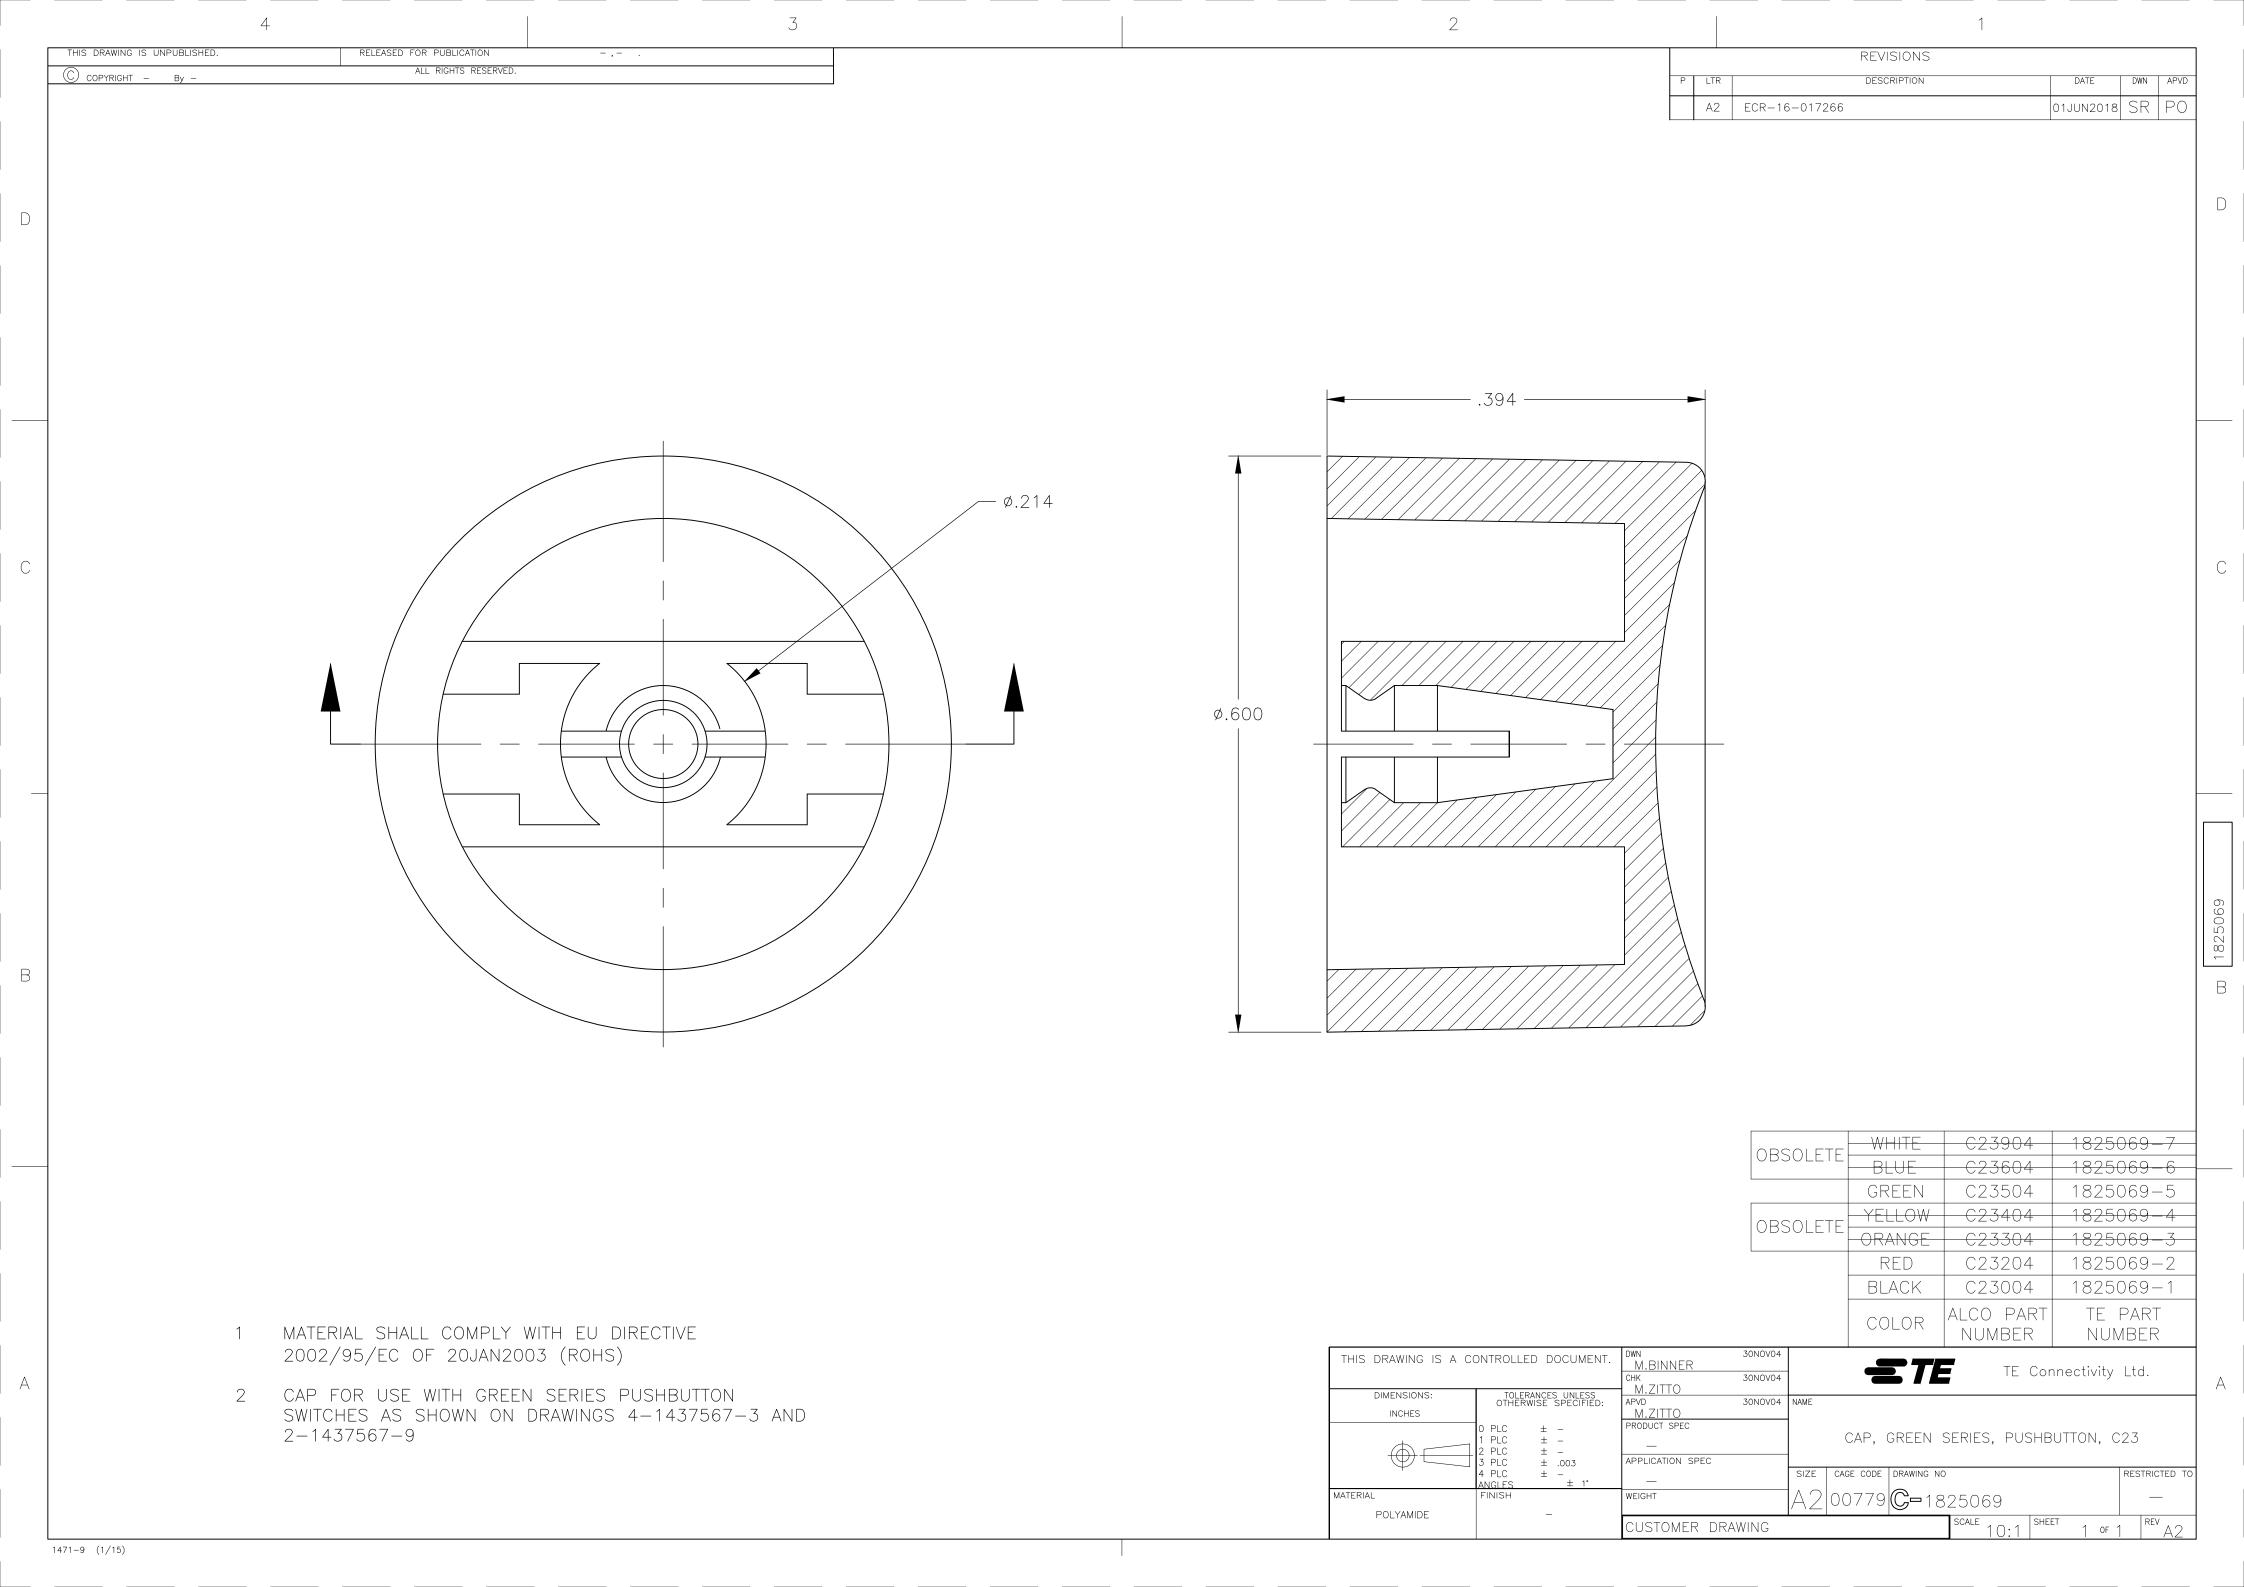

## **X-ON Electronics**

Largest Supplier of Electrical and Electronic Components

Click to view similar products for Switch Bezels / Switch Caps category:

Click to view products by TE Connectivity manufacturer:

Other Similar products are found below:

896809000 LW1A-B2-R LW2A-B1-G 704.604.4 704.955.3 F1403 7527 760203000 760503000 766601000 785105000 785106000

MG12KB MH11 MH13 MHU31 MJ1216 MJ1226 MJ33 MJ612 MJ626 MJ627 9001T8BK 908-1634 92-343.200 92-343.400 95804.920

95CAP-011 95CAP-112 11-932.7 99-901.9 99-902.9 99-909.4 99-909.5 99-920.8 A0261A 11-931.2 11-932.5 11-936 AKTSC22B

AT496H AW-RF8 161006 1825068-6 184-1872 187-1872 188-1471 18-920.1 1DFBLK 1D-GRY