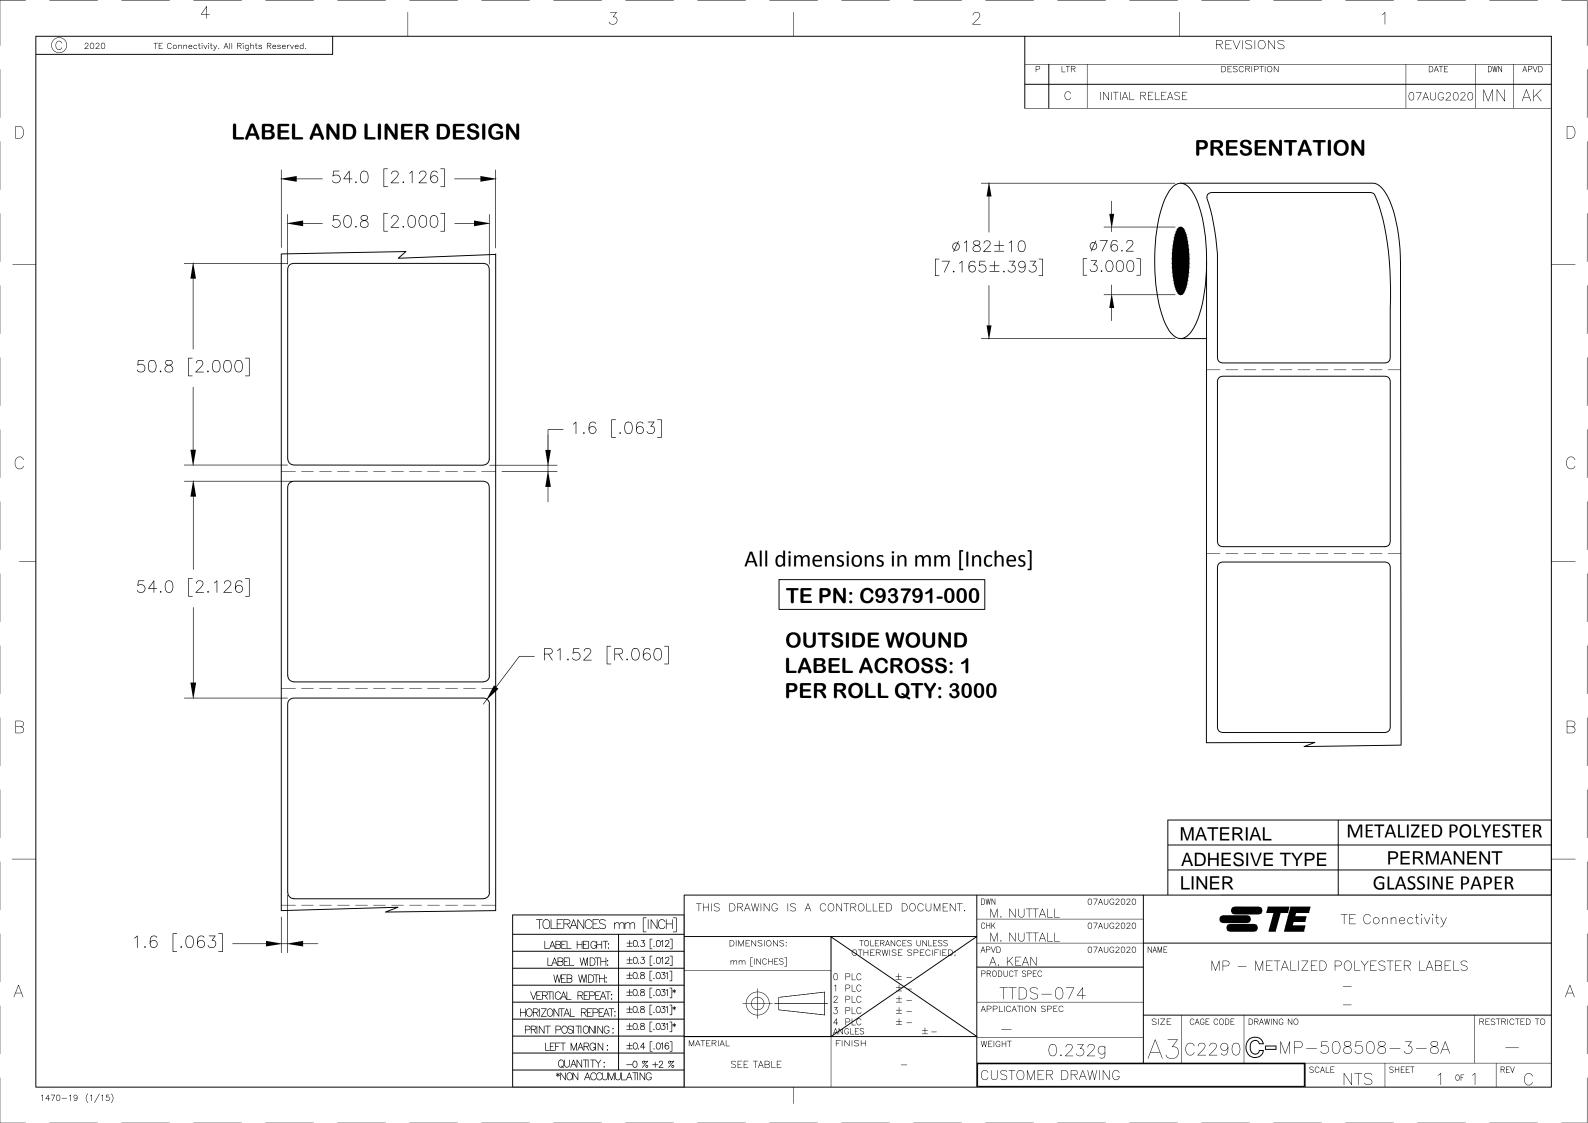

## **X-ON Electronics**

Largest Supplier of Electrical and Electronic Components

Click to view similar products for Labels and Industrial Warning Signs category:

Click to view products by TE Connectivity manufacturer:

Other Similar products are found below:

ESSW30-025 FTP-020P0704 QC101 QC105 QCC613 QCC615 132465 142810 15288 15425 18511 HTS795-1 30288 1768021-2 18432 1878679-3 2-1878614-6 PTL-31-427-YL 30239 QC154 QCC612 30545 35070 WM-15-PK WM-20-PK 5-1768021-6 06770 111852 111932 KMT-02513V-9 8-1768039-4 1878983-4 B422 25X85MM PAXLBK10 LAT-52-361-1 PTL-20-486 PTL-38-486 13903 11237 18389 18341 18603 29904 18519 18524 115110 11199 18542 62351 90731