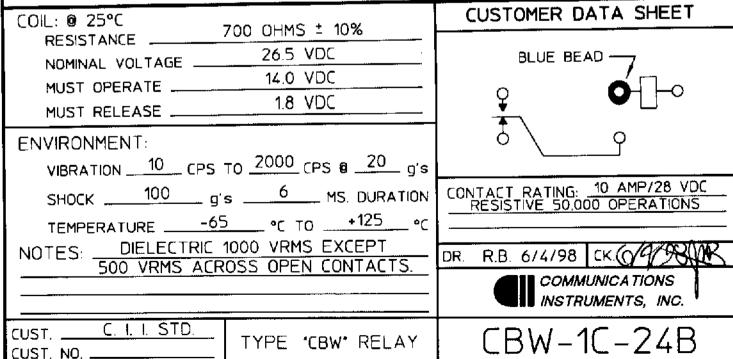

## **X-ON Electronics**

Largest Supplier of Electrical and Electronic Components

Click to view similar products for Solid State Relays - Industrial Mount category:

Click to view products by TE Connectivity manufacturer:

Other Similar products are found below:

6225XXASRS-DC3 D2440-C H10CA4890 D4875C D53TP50DH-10 1395831-1 1616010-6 BR312BY A-1326 AQY210SXE01

AQY221N2SYD01 AQY414SXE01 26532764 H10CA4850 H12CA4890VL RA2410-D06 D1202F D53TP50-10 W230E-1-12 W230T-3
12 W6125ASX-1 W6225DSX-2 W6240DSX-4 W6240DTX-2 1-1617030-3 1-1617033-9 1-1617033-7 MS2-D2420 MS2-D2430 A-1440

4-1617080-0 RJ1P60V50E RN1F48I50 70.362.1028.0 7-1393030-8 Z5.509.0828.0 W230E-2-5 G3RV-SR700-D AC110 G3RV-SR500-AL

AC100 G3RV-SR500-D ACDC24 G3RV-SR500-AL ACDC24 G3RV-SR700-D ACDC24 G3RV-SR700-D ACDC24 G3RV-SR500-D