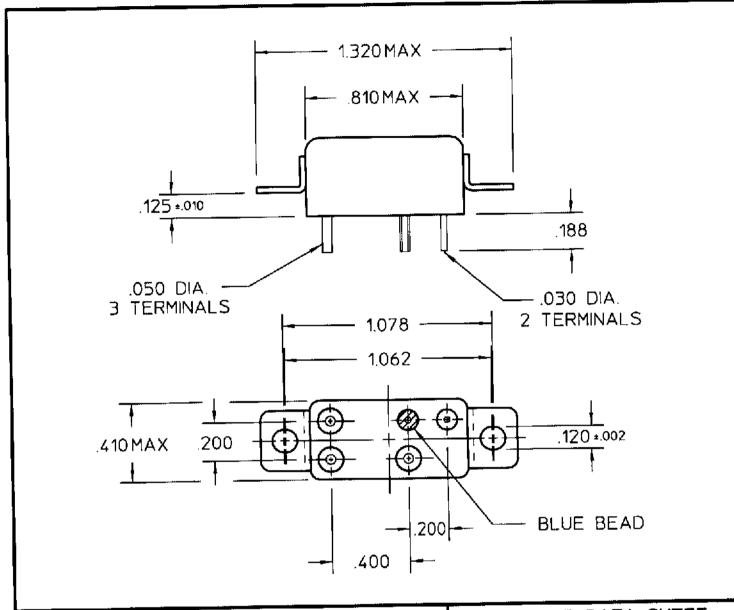

## **X-ON Electronics**

Largest Supplier of Electrical and Electronic Components

Click to view similar products for Solid State Relays - Industrial Mount category:

Click to view products by TE Connectivity manufacturer:

Other Similar products are found below:

6225XXASRS-DC3 D2440-C H10CA4890 D4875C D53TP50DH-10 1395831-1 1616010-6 BR312BY A-1326 AQY210SXE01

AQY221N2SYD01 AQY414SXE01 26532764 H10CA4850 H12CA4890VL RA2410-D06 D1202F D53TP50-10 W230E-1-12 W230T-3
12 W6125ASX-1 W6225DSX-2 W6240DSX-4 W6240DTX-2 1-1617030-3 1-1617033-9 1-1617033-7 MS2-D2420 MS2-D2430 A-1440

4-1617080-0 RJ1P60V50E RN1F48I50 70.362.1028.0 7-1393030-8 Z5.509.0828.0 W230E-2-5 G3RV-SR700-D AC110 G3RV-SR500-AL

AC100 G3RV-SR500-D ACDC24 G3RV-SR500-AL ACDC24 G3RV-SR700-D ACDC24 G3RV-SR700-D ACDC24 G3RV-SR500