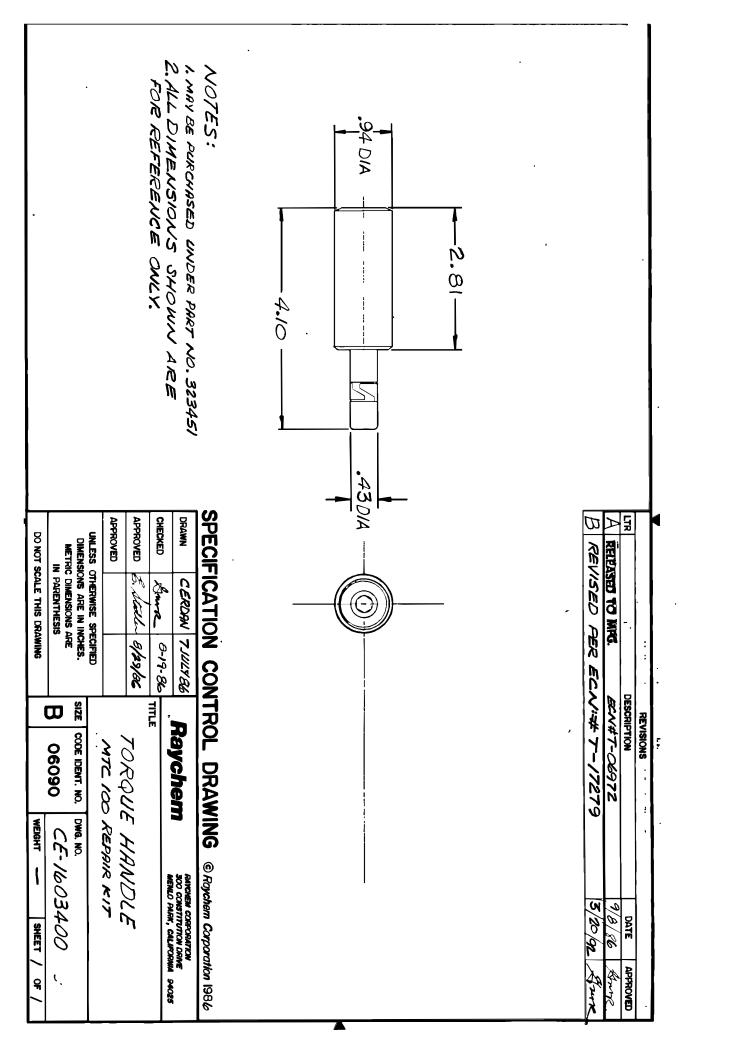

Other Similar products are found below :

 1406504-2
 2-21006-8
 27850
 CE-16-03400-00-HNDLE-TORQ
 30246
 323451-000
 46722
 TL10416
 XW4Z-00B
 96025
 96030
 96560

 96703
 96430
 31830
 92270
 96012
 96436
 96536
 92064
 92008
 72820
 92005
 76070
 96520
 92040
 36372
 96416
 92024
 96420
 76005