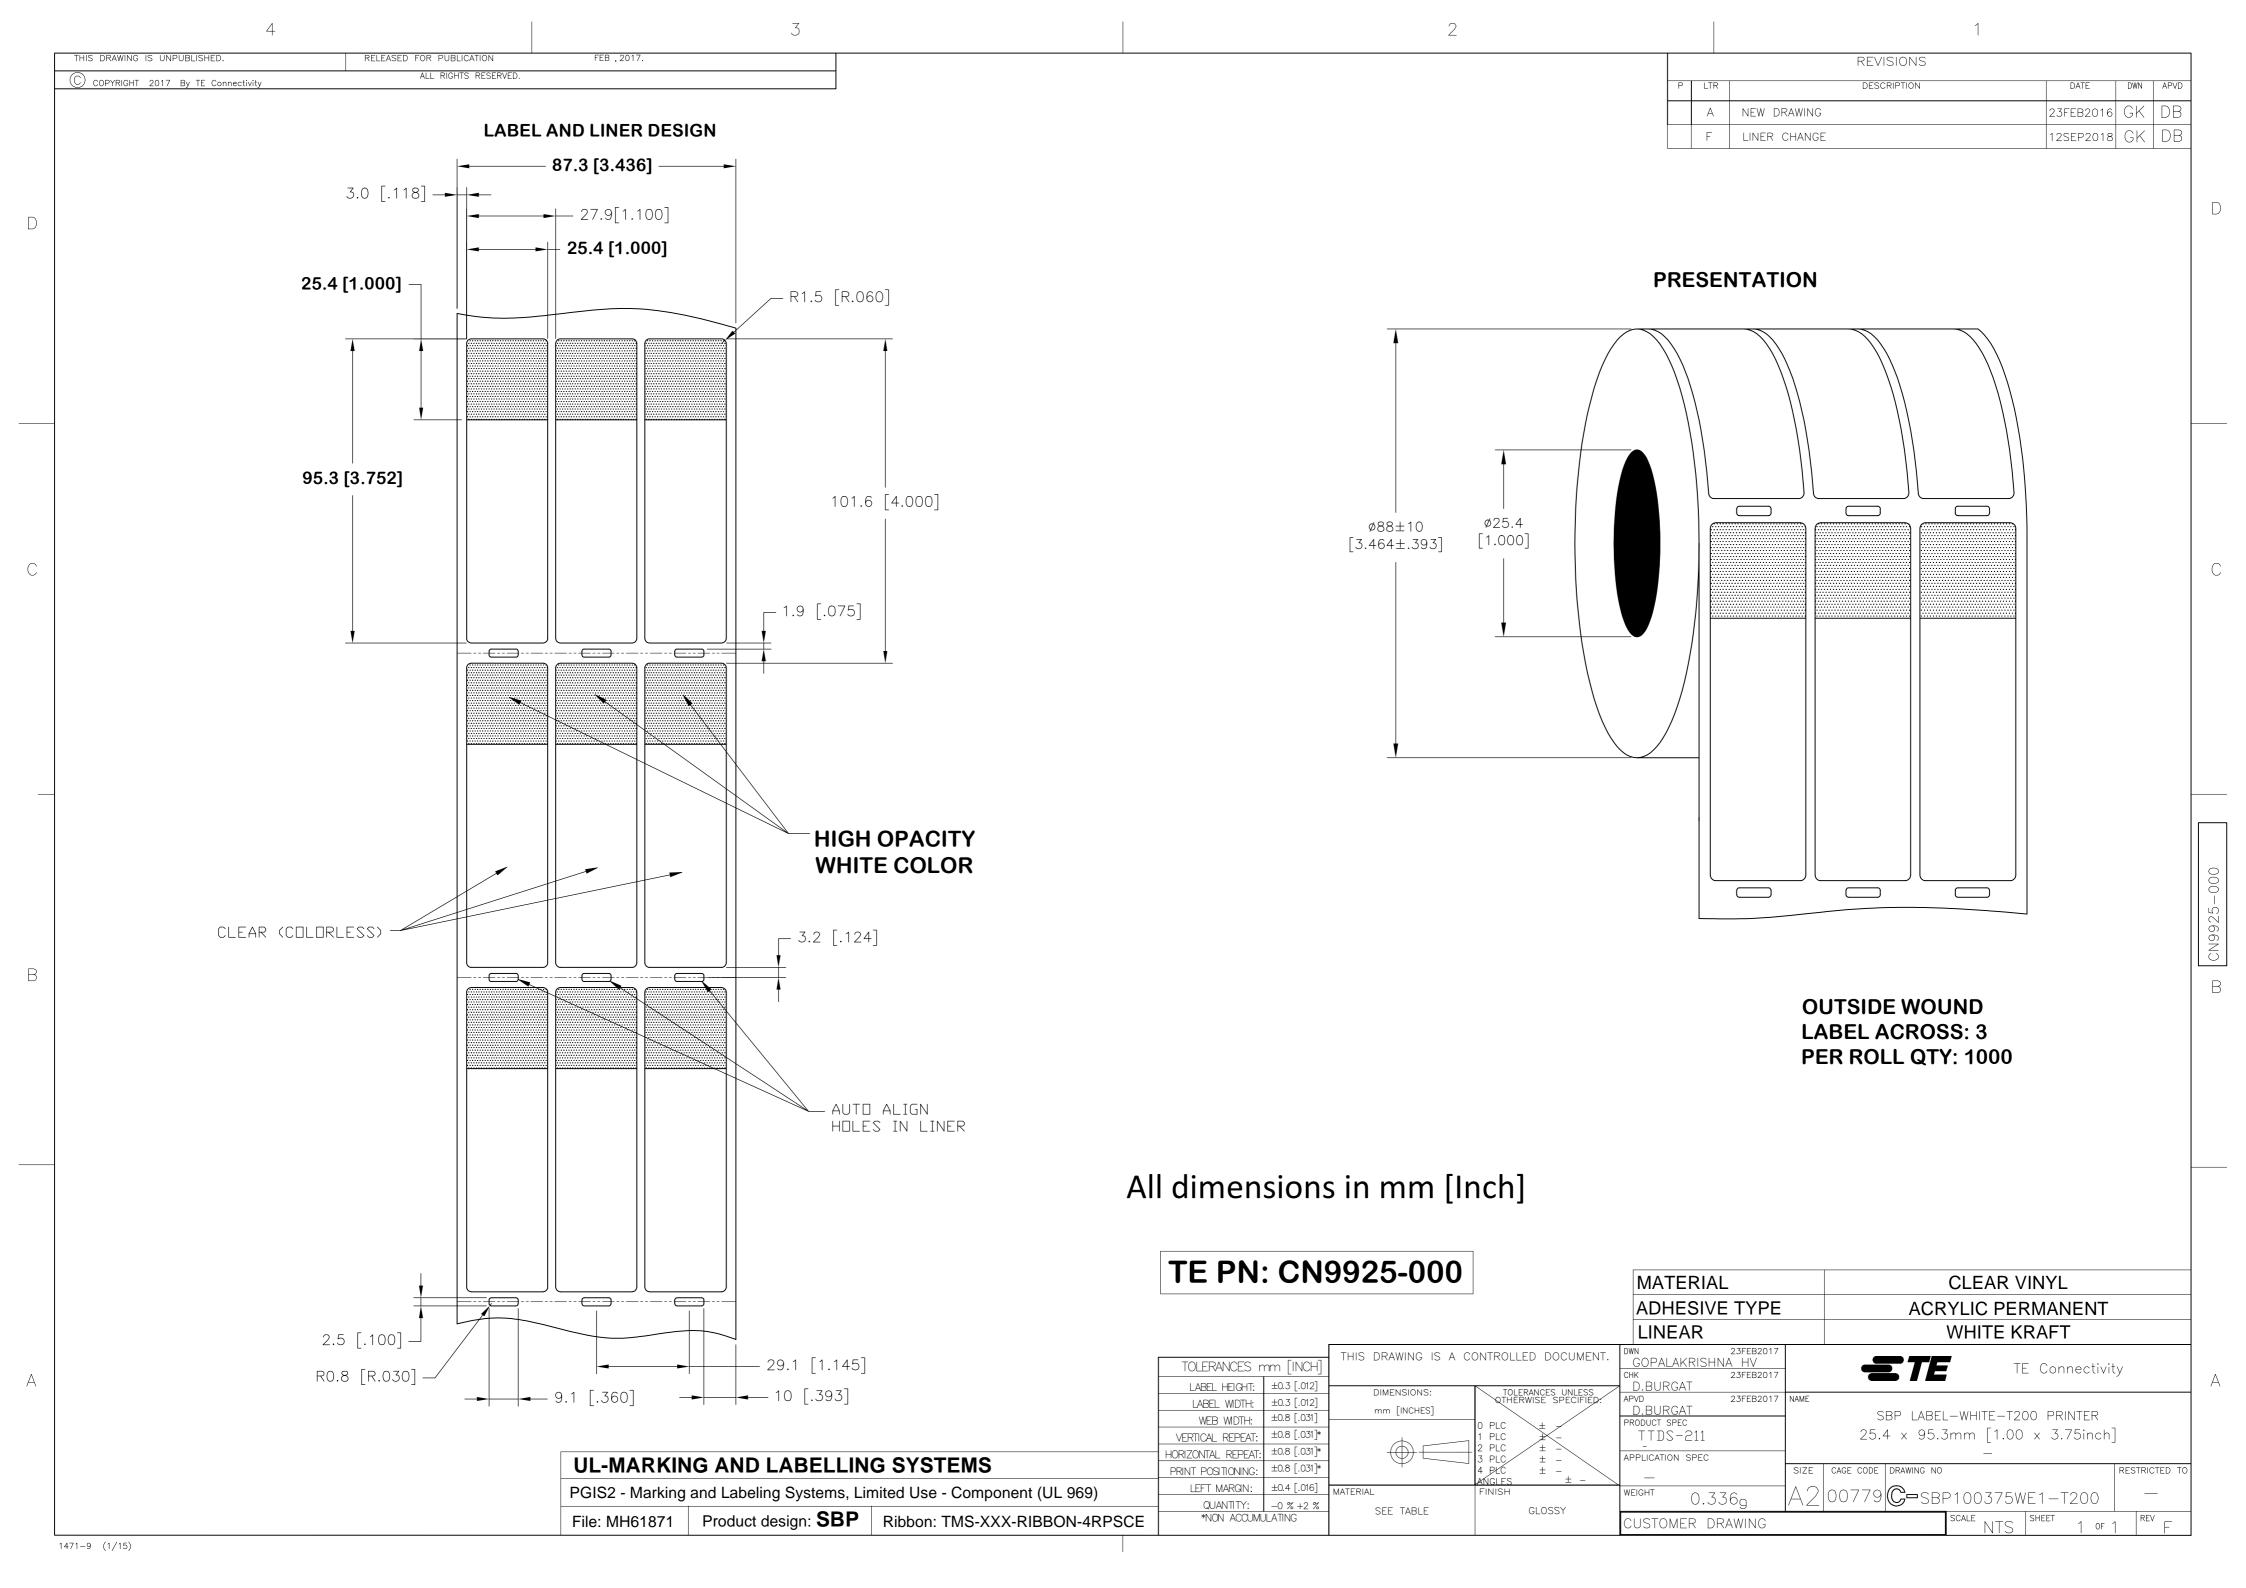

## **X-ON Electronics**

Largest Supplier of Electrical and Electronic Components

Click to view similar products for Labels and Industrial Warning Signs category:

Click to view products by TE Connectivity manufacturer:

Other Similar products are found below:

ESSW30-025 FTP-020P0704 QC101 QC105 QCC613 QCC615 132465 142810 15288 15425 18511 HTS795-1 30288 1768021-2 18432 1878679-3 2-1878614-6 PTL-31-427-YL 30239 QC154 QCC612 30545 35070 WM-15-PK WM-20-PK 5-1768021-6 06770 111852 111932 KMT-02513V-9 8-1768039-4 1878983-4 B422 25X85MM PAXLBK10 LAT-52-361-1 PTL-20-486 PTL-38-486 13903 11237 18389 18341 18603 29904 18519 18524 115110 11199 18542 62351 90731