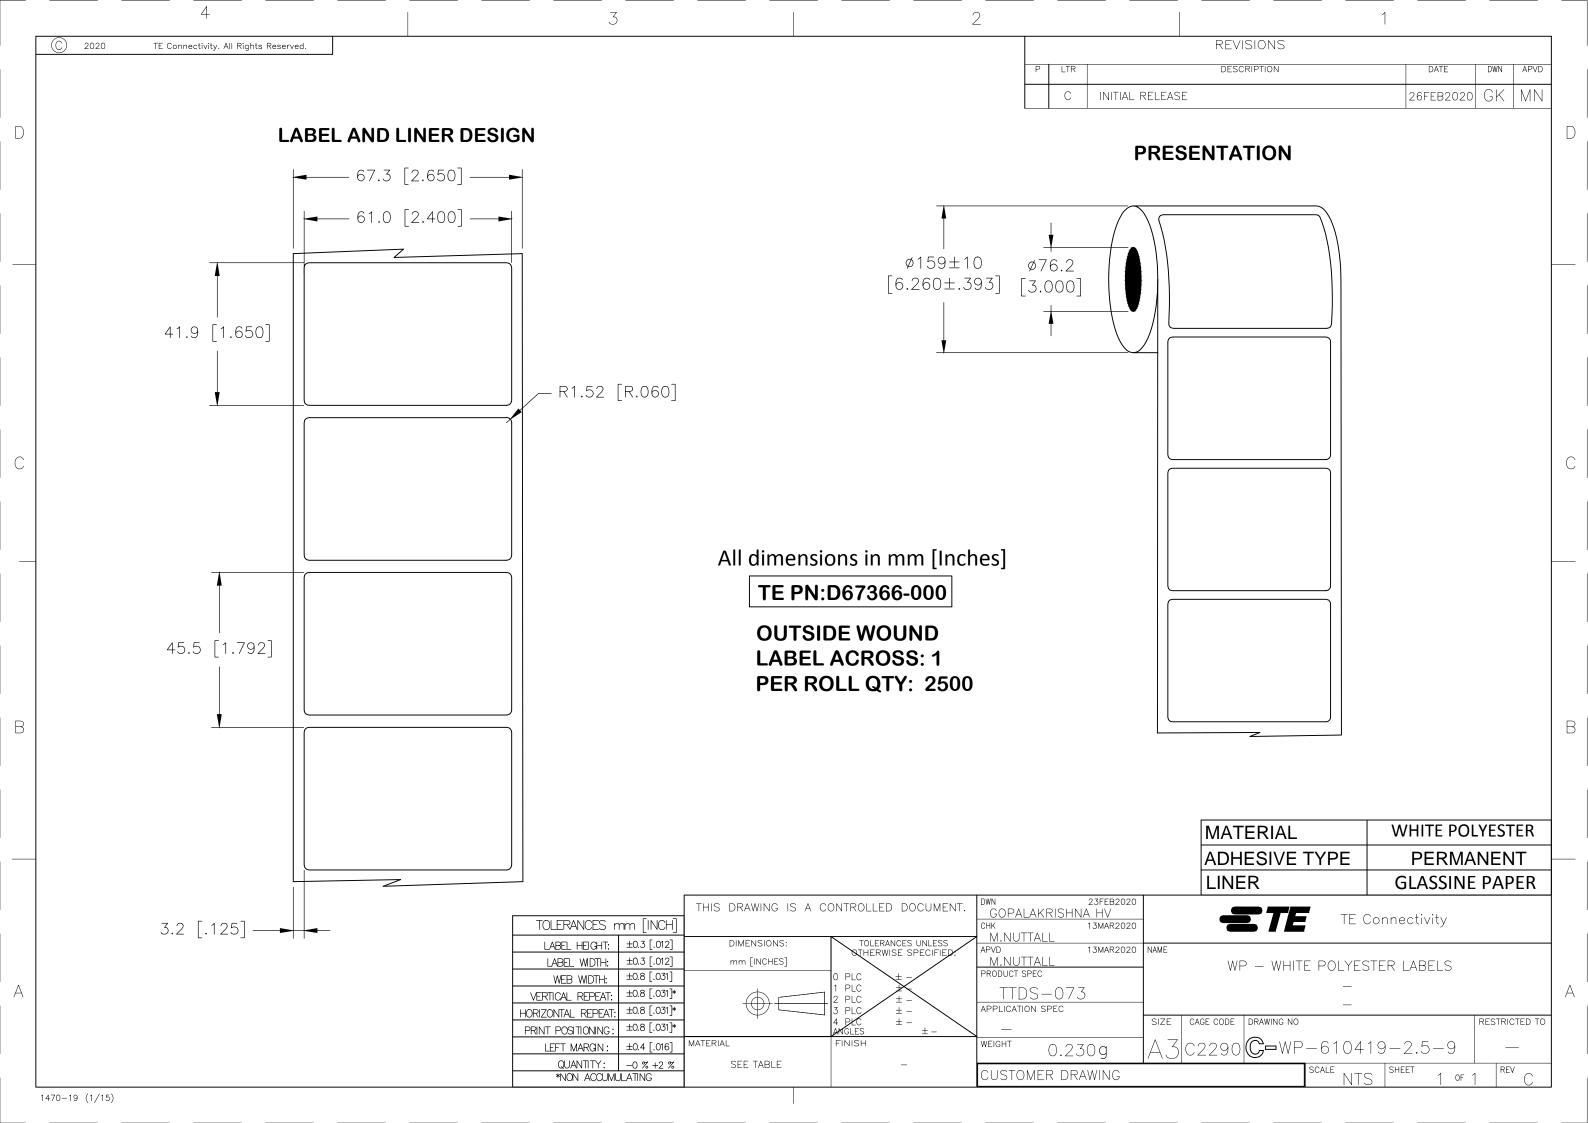

## **X-ON Electronics**

Largest Supplier of Electrical and Electronic Components

Click to view similar products for Labels and Industrial Warning Signs category:

Click to view products by TE Connectivity manufacturer:

Other Similar products are found below:

ESSW30-025 FTP-020P0704 QC101 QC105 QCC613 QCC615 132465 142810 15288 15425 18511 HTS795-1 30288 1768021-2 18432 1878679-3 2-1878614-6 PTL-31-427-YL 30239 QC154 QCC612 30545 35070 WM-15-PK WM-20-PK 5-1768021-6 06770 111852 111932 KMT-02513V-9 8-1768039-4 1878983-4 B422 25X85MM PAXLBK10 LAT-52-361-1 PTL-20-486 PTL-38-486 13903 11237 18389 18341 18603 29904 18519 18524 115110 11199 18542 62351 90731