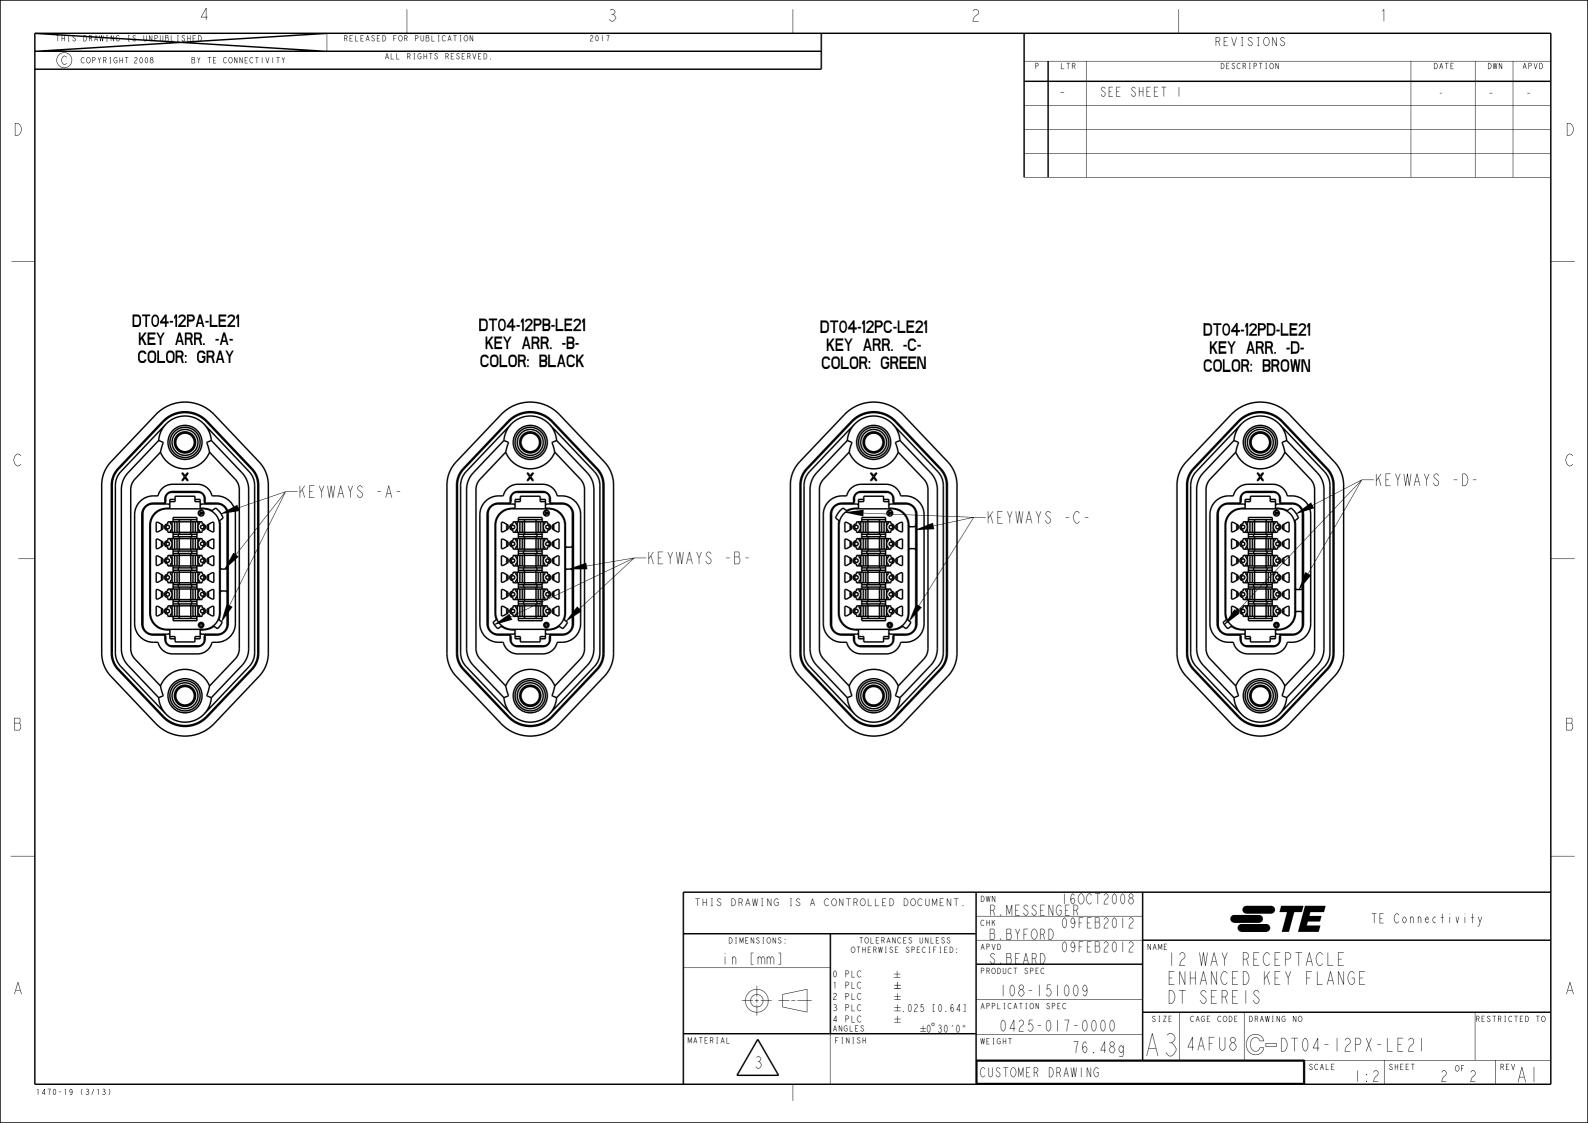

## **X-ON Electronics**

Largest Supplier of Electrical and Electronic Components

Click to view similar products for Automotive Connectors category:

Click to view products by TE Connectivity manufacturer:

Other Similar products are found below:

003-018-000 600858 60403001 60993906-B 60993913-B 629515004020001 M902-2131 M902-2161 M902-2344 72.330.1035.1

73.353.4028.0 F118010 F119300-B F132210 F132210-B F166900 F180100 F258300 F258300-B F294300-B F339100 F339700 F358300-B F374110 F407400 F412210 F427600 F444110 F487000 F495100-B F500900-B F509500B-B 770444-1 776880-1 827153-1 881735-1 881515-32-24P 9-1326727-8 9-1326729-8 925467-1 925474-1 928905-1 936398-2 964562-1 964562-4 964731-2 965051-1 968782-1 GT17SA-8DS-HU GT17VS-10DP-5.2CF