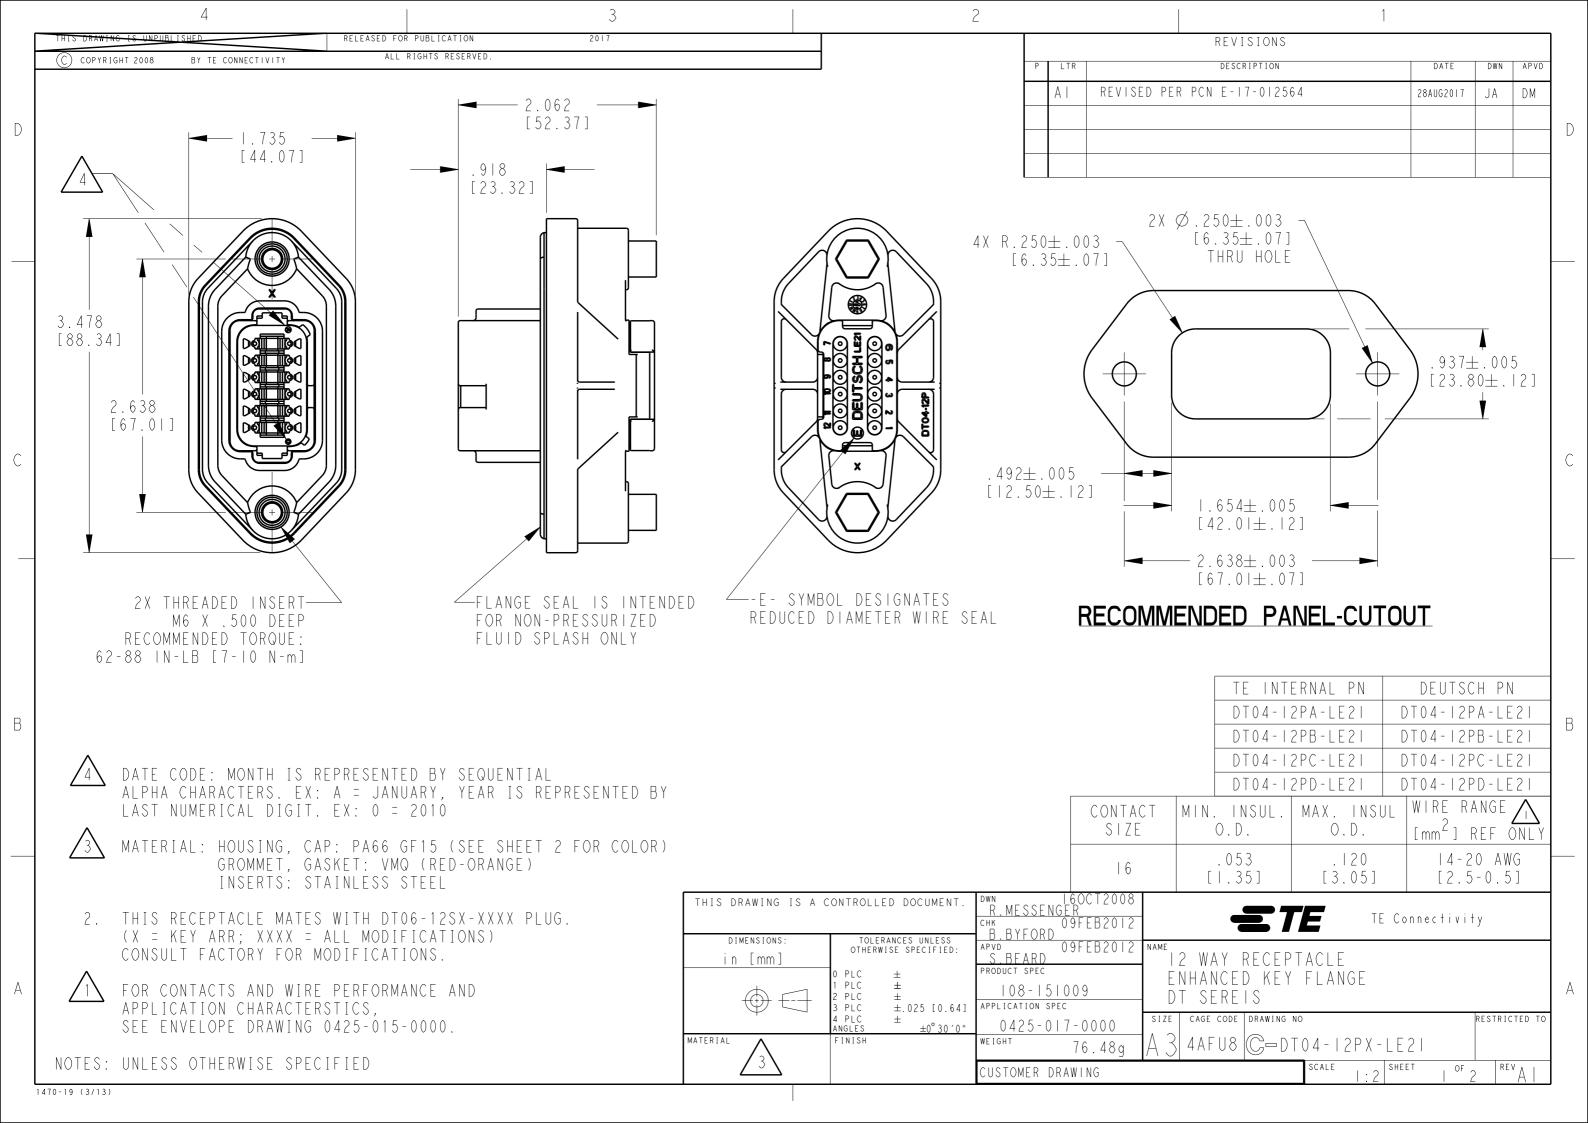

## **X-ON Electronics**

Largest Supplier of Electrical and Electronic Components

Click to view similar products for Automotive Connectors category:

Click to view products by TE Connectivity manufacturer:

Other Similar products are found below:

003-018-000 600858 60403001 60993906-B 60993913-B 629515004020001 M902-2131 M902-2161 M902-2344 72.330.1035.1

73.353.4028.0 F118010 F119300-B F132210 F132210-B F166900 F180100 F258300 F258300-B F294300-B F339100 F339700 F358300-B F374110 F407400 F412210 F427600 F444110 F487000 F495100-B F500900-B F509500B-B 770444-1 776880-1 827153-1 881735-1 881515-32-24P 9-1326727-8 9-1326729-8 925467-1 925474-1 928905-1 936398-2 964562-1 964562-4 964731-2 965051-1 968782-1 GT17SA-8DS-HU GT17VS-10DP-5.2CF