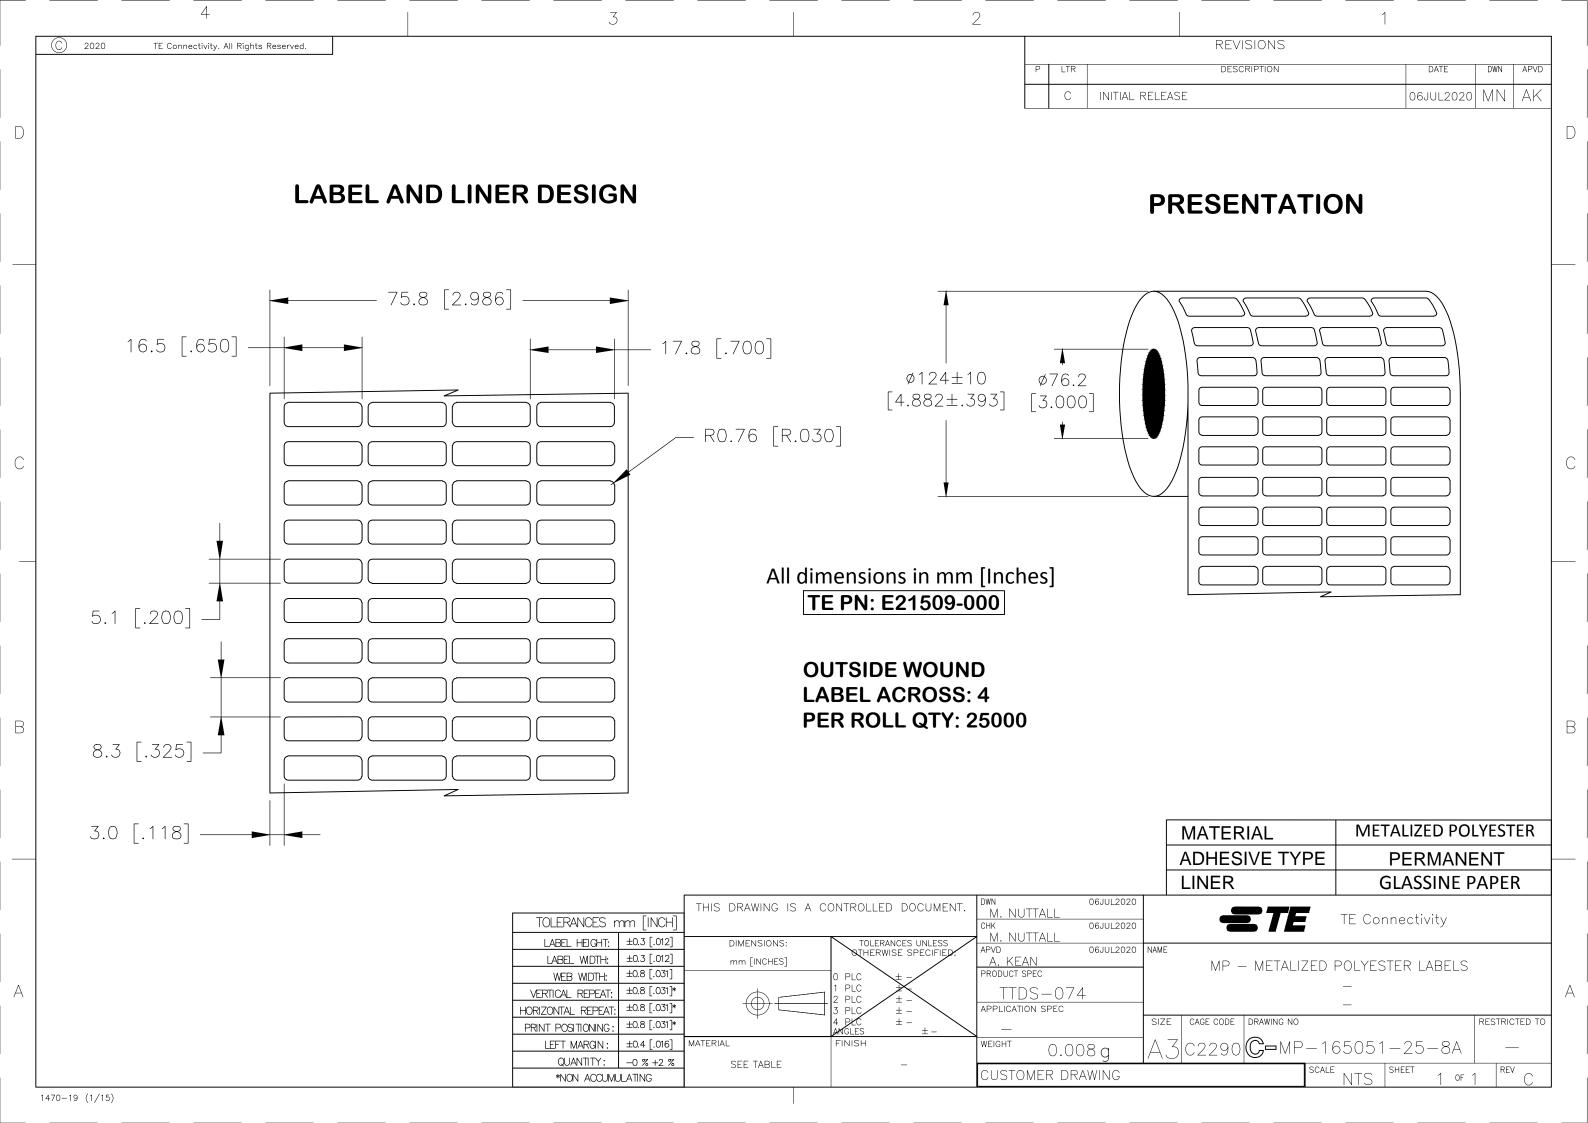

## **X-ON Electronics**

Largest Supplier of Electrical and Electronic Components

Click to view similar products for Labels and Industrial Warning Signs category:

Click to view products by TE Connectivity manufacturer:

Other Similar products are found below:

ESSW30-025 FTP-020P0704 QC101 QC105 QCC613 QCC615 132465 142810 15288 15425 18511 HTS795-1 30288 1768021-2 18432 1878679-3 2-1878614-6 PTL-31-427-YL 30239 QC154 QCC612 30545 35070 WM-15-PK WM-20-PK 5-1768021-6 06770 11197 111852 111932 KMT-02513V-9 06742 8-1768039-4 1878983-4 B422 25X85MM PAXLBK10 LAT-52-361-1 PTL-20-486 PTL-38-486 PTLFT-01-425 13903 11237 18389 18341 18603 29904 18519 18524 115110 11199