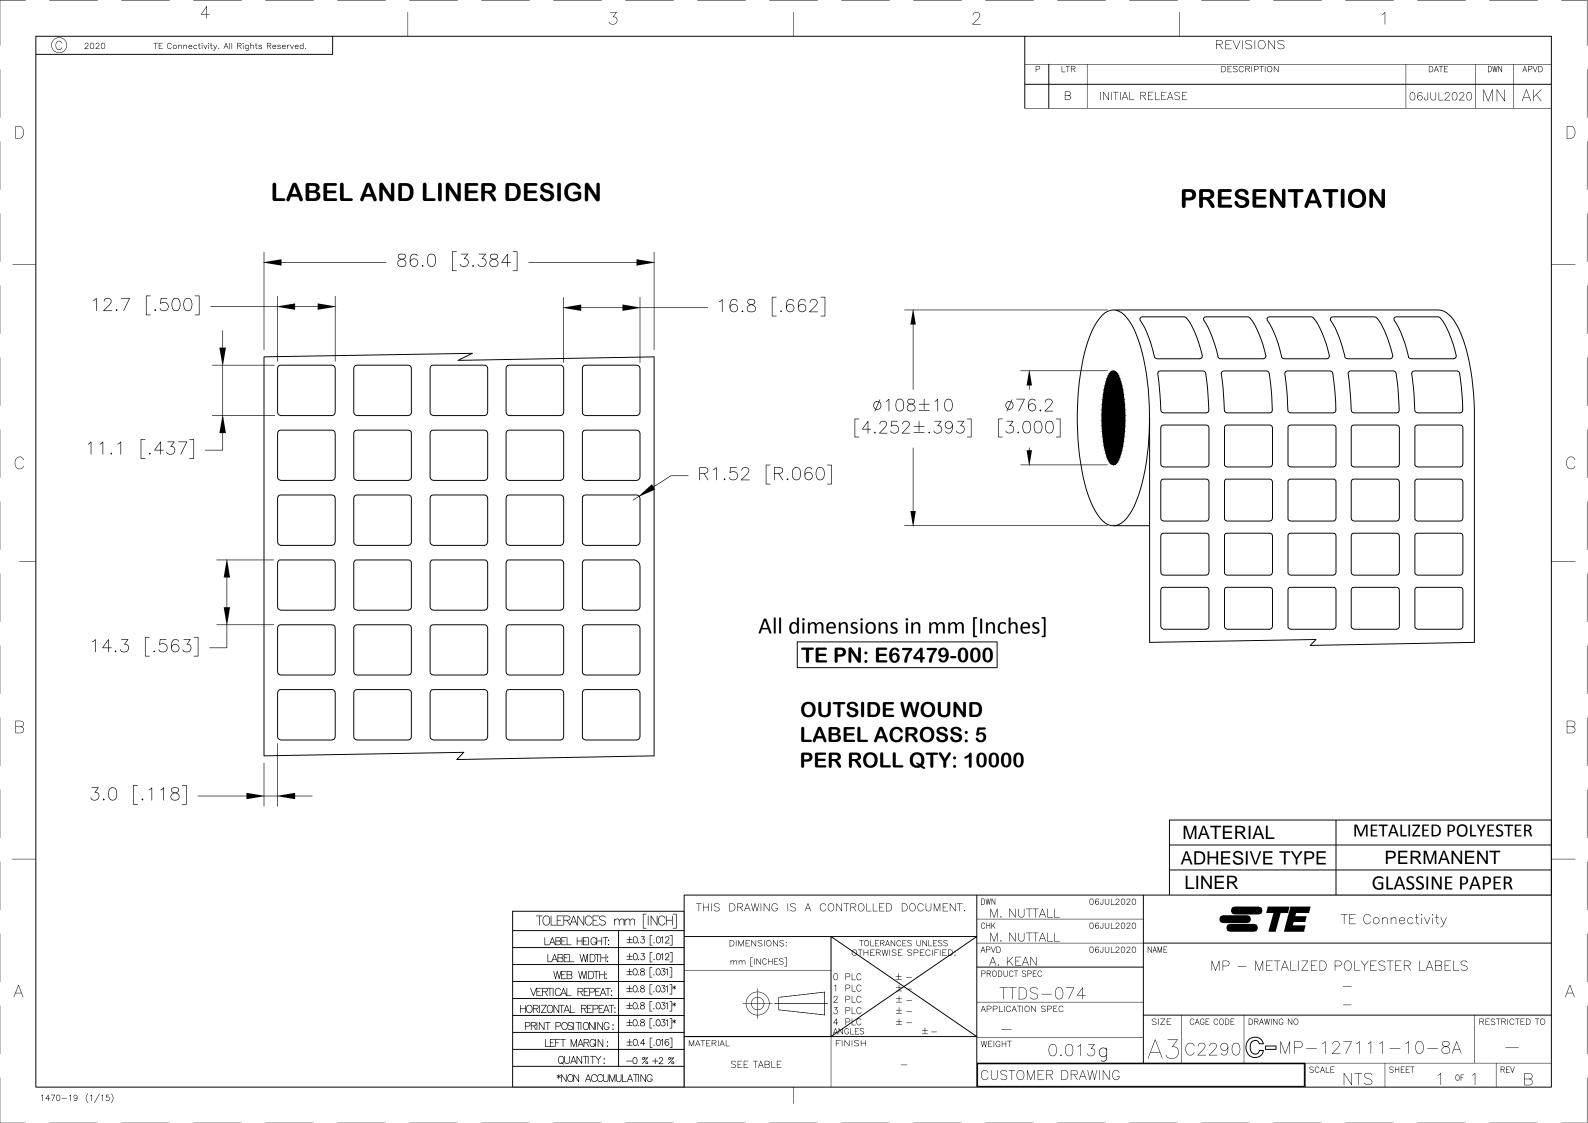

## **X-ON Electronics**

Largest Supplier of Electrical and Electronic Components

Click to view similar products for Labels and Industrial Warning Signs category:

Click to view products by TE Connectivity manufacturer:

Other Similar products are found below:

ESSW30-025 FTP-020P0704 QC101 QC105 QCC613 QCC615 132465 142810 15288 15425 18511 HTS795-1 30288 1768021-2 18432 1878679-3 2-1878614-6 PTL-31-427-YL 30239 QC154 QCC612 30545 35070 WM-15-PK WM-20-PK 5-1768021-6 06770 11197 111852 111932 KMT-02513V-9 8-1768039-4 1878983-4 B422 25X85MM PAXLBK10 LAT-52-361-1 PTL-20-486 PTL-38-486 PTLFT-01-425 13903 11237 18389 18341 18603 29904 18519 18524 115110 11199 18542