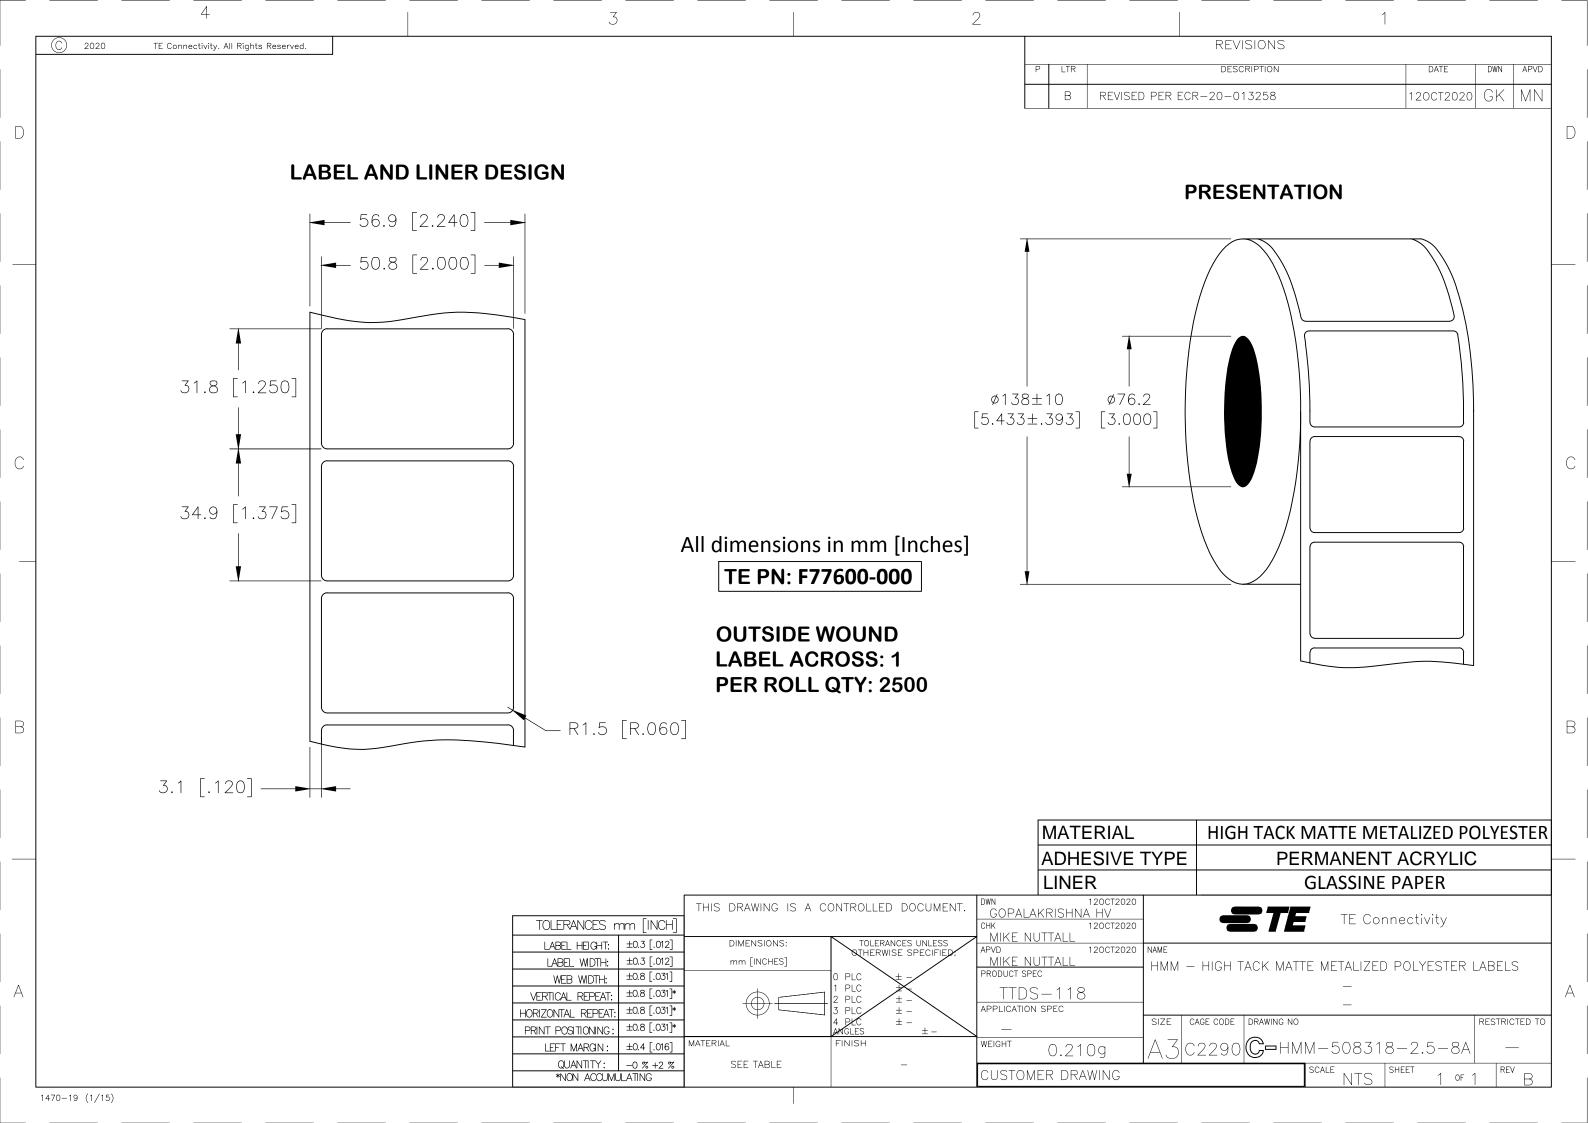

## **X-ON Electronics**

Largest Supplier of Electrical and Electronic Components

Click to view similar products for Labels and Industrial Warning Signs category:

Click to view products by TE Connectivity manufacturer:

Other Similar products are found below:

ESSW30-025 FTP-020P0704 QC101 QC105 QCC613 QCC615 132465 142810 15288 15425 18511 HTS795-1 30288 1768021-2 18432 1878679-3 2-1878614-6 PTL-31-427-YL 30239 QC154 QCC612 30545 35070 WM-15-PK WM-20-PK 5-1768021-6 06770 11197 111852 111932 KMT-02513V-9 06742 8-1768039-4 1878983-4 B422 25X85MM PAXLBK10 LAT-52-361-1 PTL-20-486 PTL-38-486 PTLFT-01-425 13903 11237 18389 18341 18603 29904 18519 18524 115110 11199