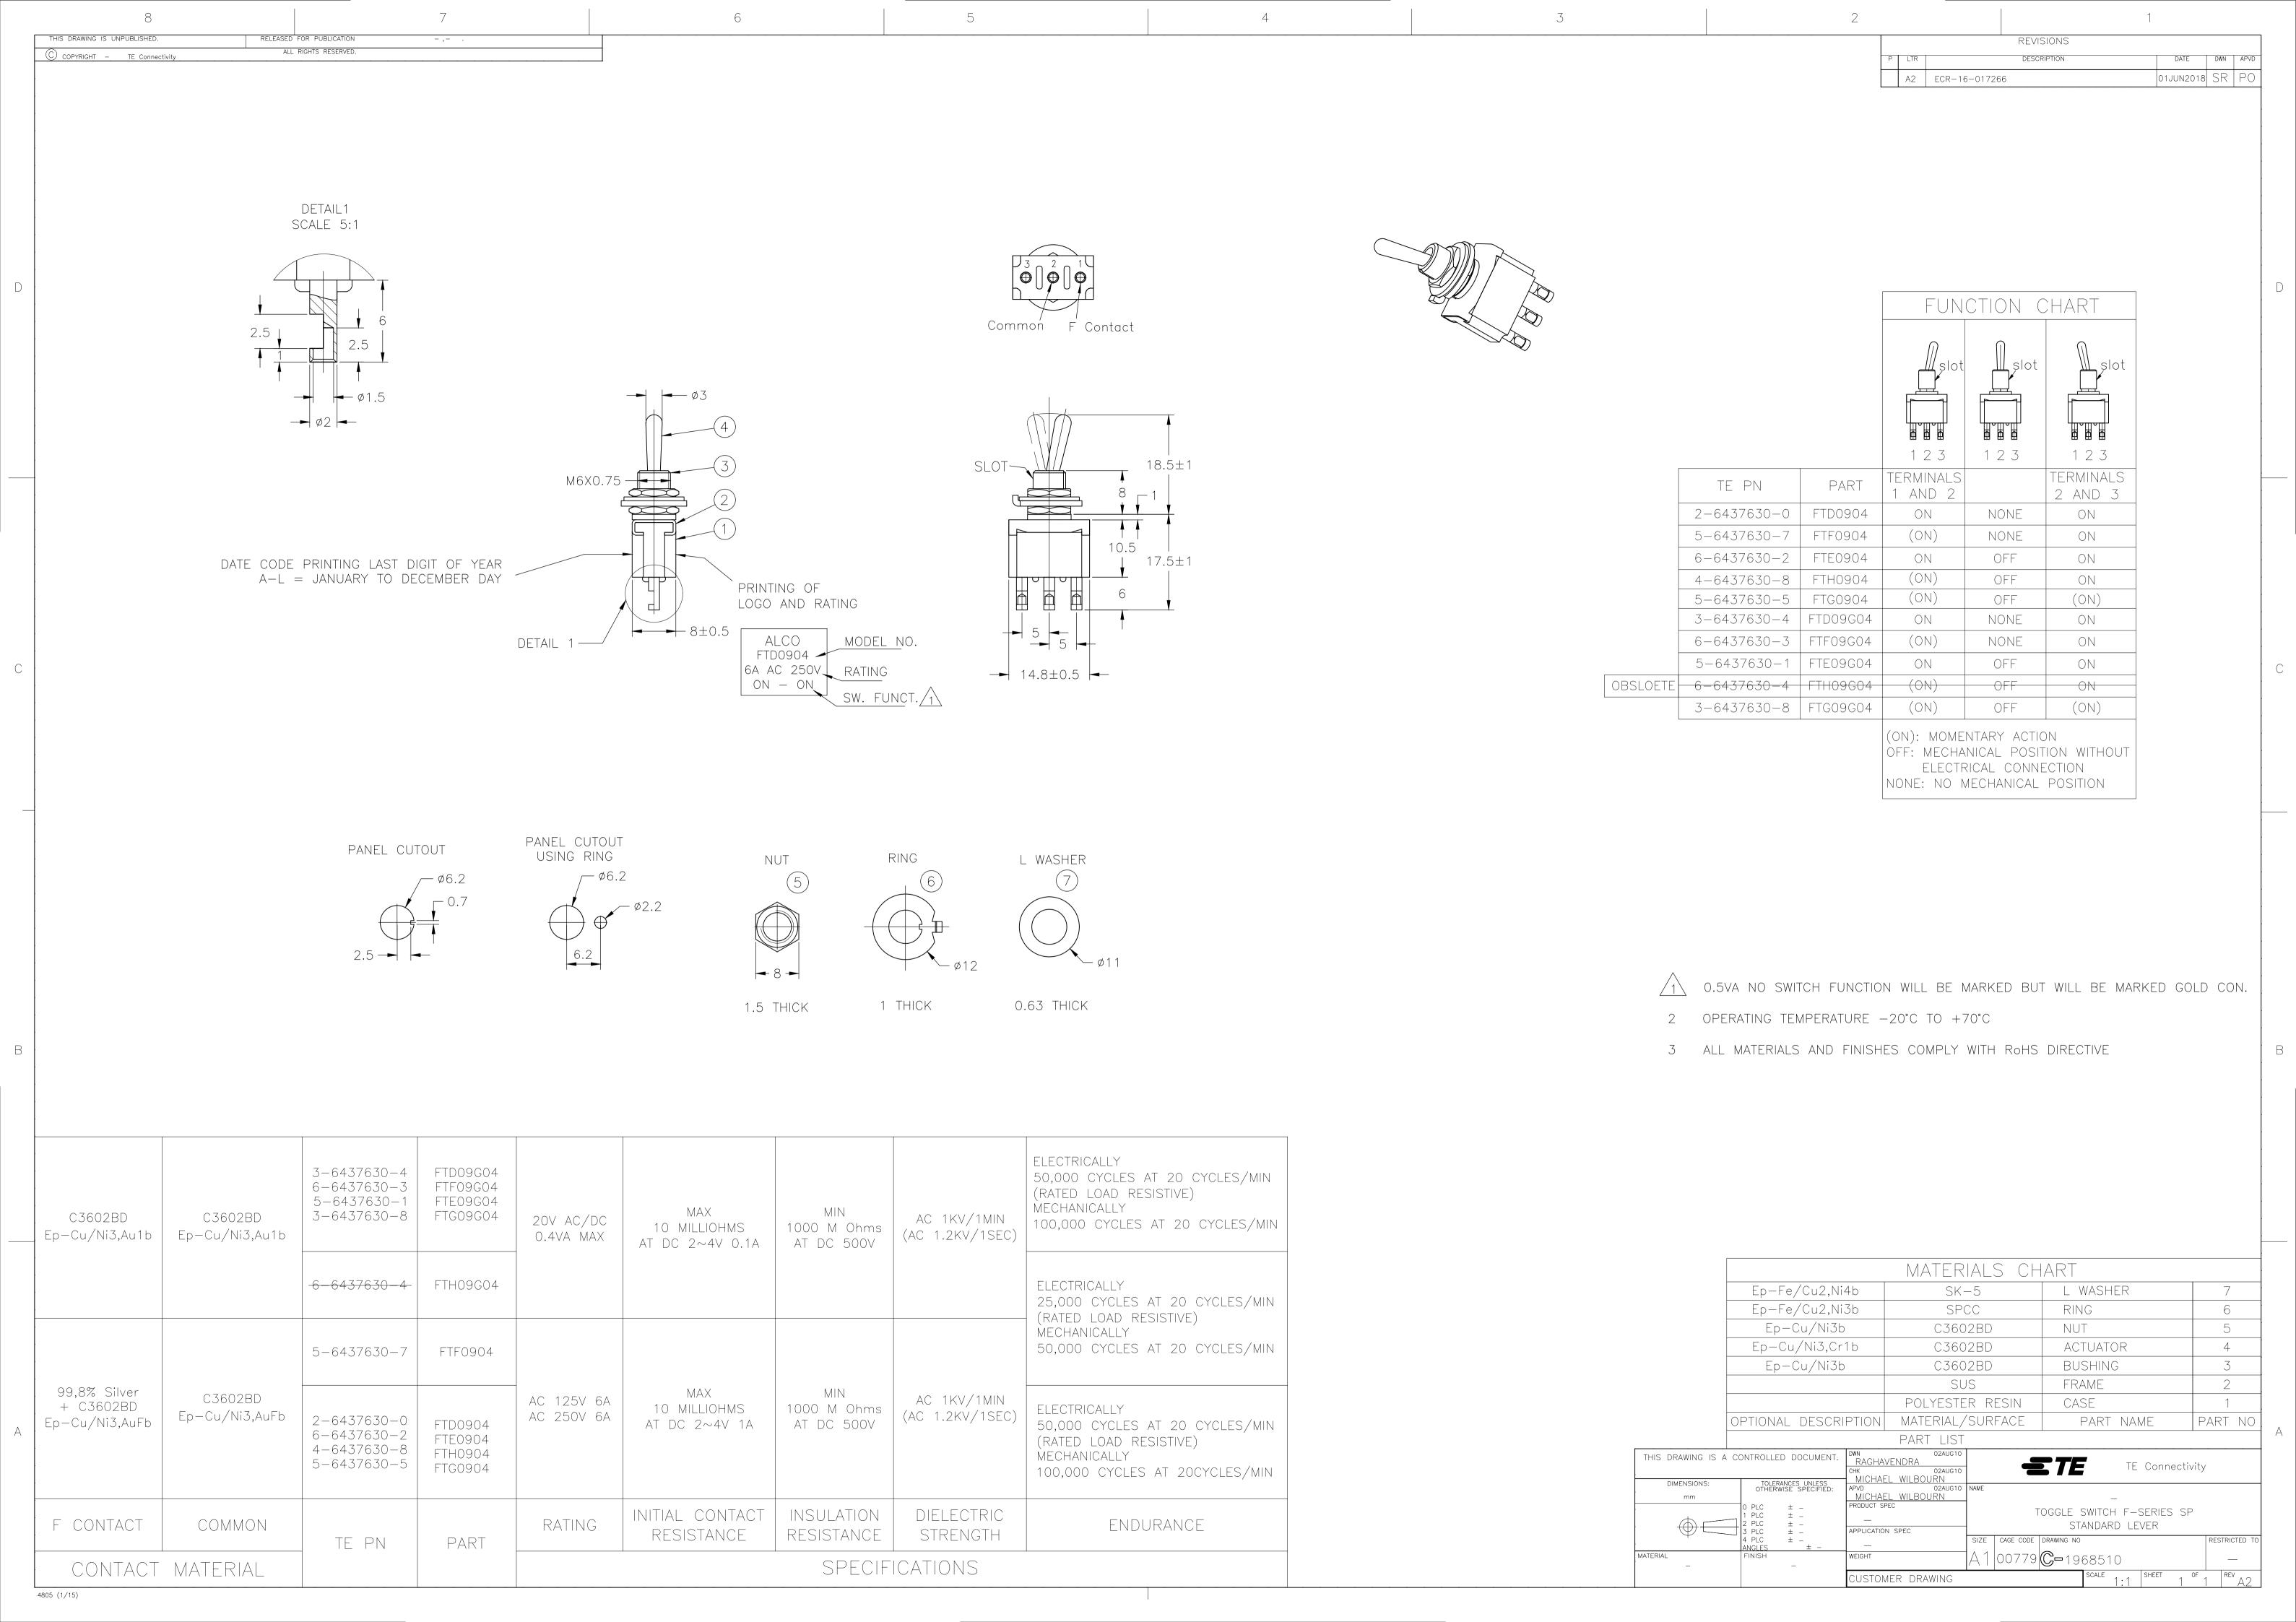

## **X-ON Electronics**

Largest Supplier of Electrical and Electronic Components

Click to view similar products for Toggle Switches category:

Click to view products by TE Connectivity manufacturer:

Other Similar products are found below:

8928K478 020017-13 60012L 6006L CS115W CS120W 6663 7101SPDV30BE 7103SDV30BE 7105D 7108P3YAV2BE 71YY50282
7300K36 7301K38 7306K36 7310K36 7506K4 7592K6 7660K12 7691K14 7700K1 8391K108 8396K108 8811K17 8824K14 8828K13
8835K3 8858K44 PS83-121G 1-1825192-0 A201SCWZB04 A207SYCB04 A208J61ZQ0004 A221T1TCQ A323S1CWZQ
A423S1CWZG-M8 1201W 12156AX408 12147AGKX679 12246X778 12TW49-3D 130312 13037L 13001X AE101MD1W4B04
AE208SD1W4B04 MS24659-22D MS27407-5 1520230-9 1520231-1