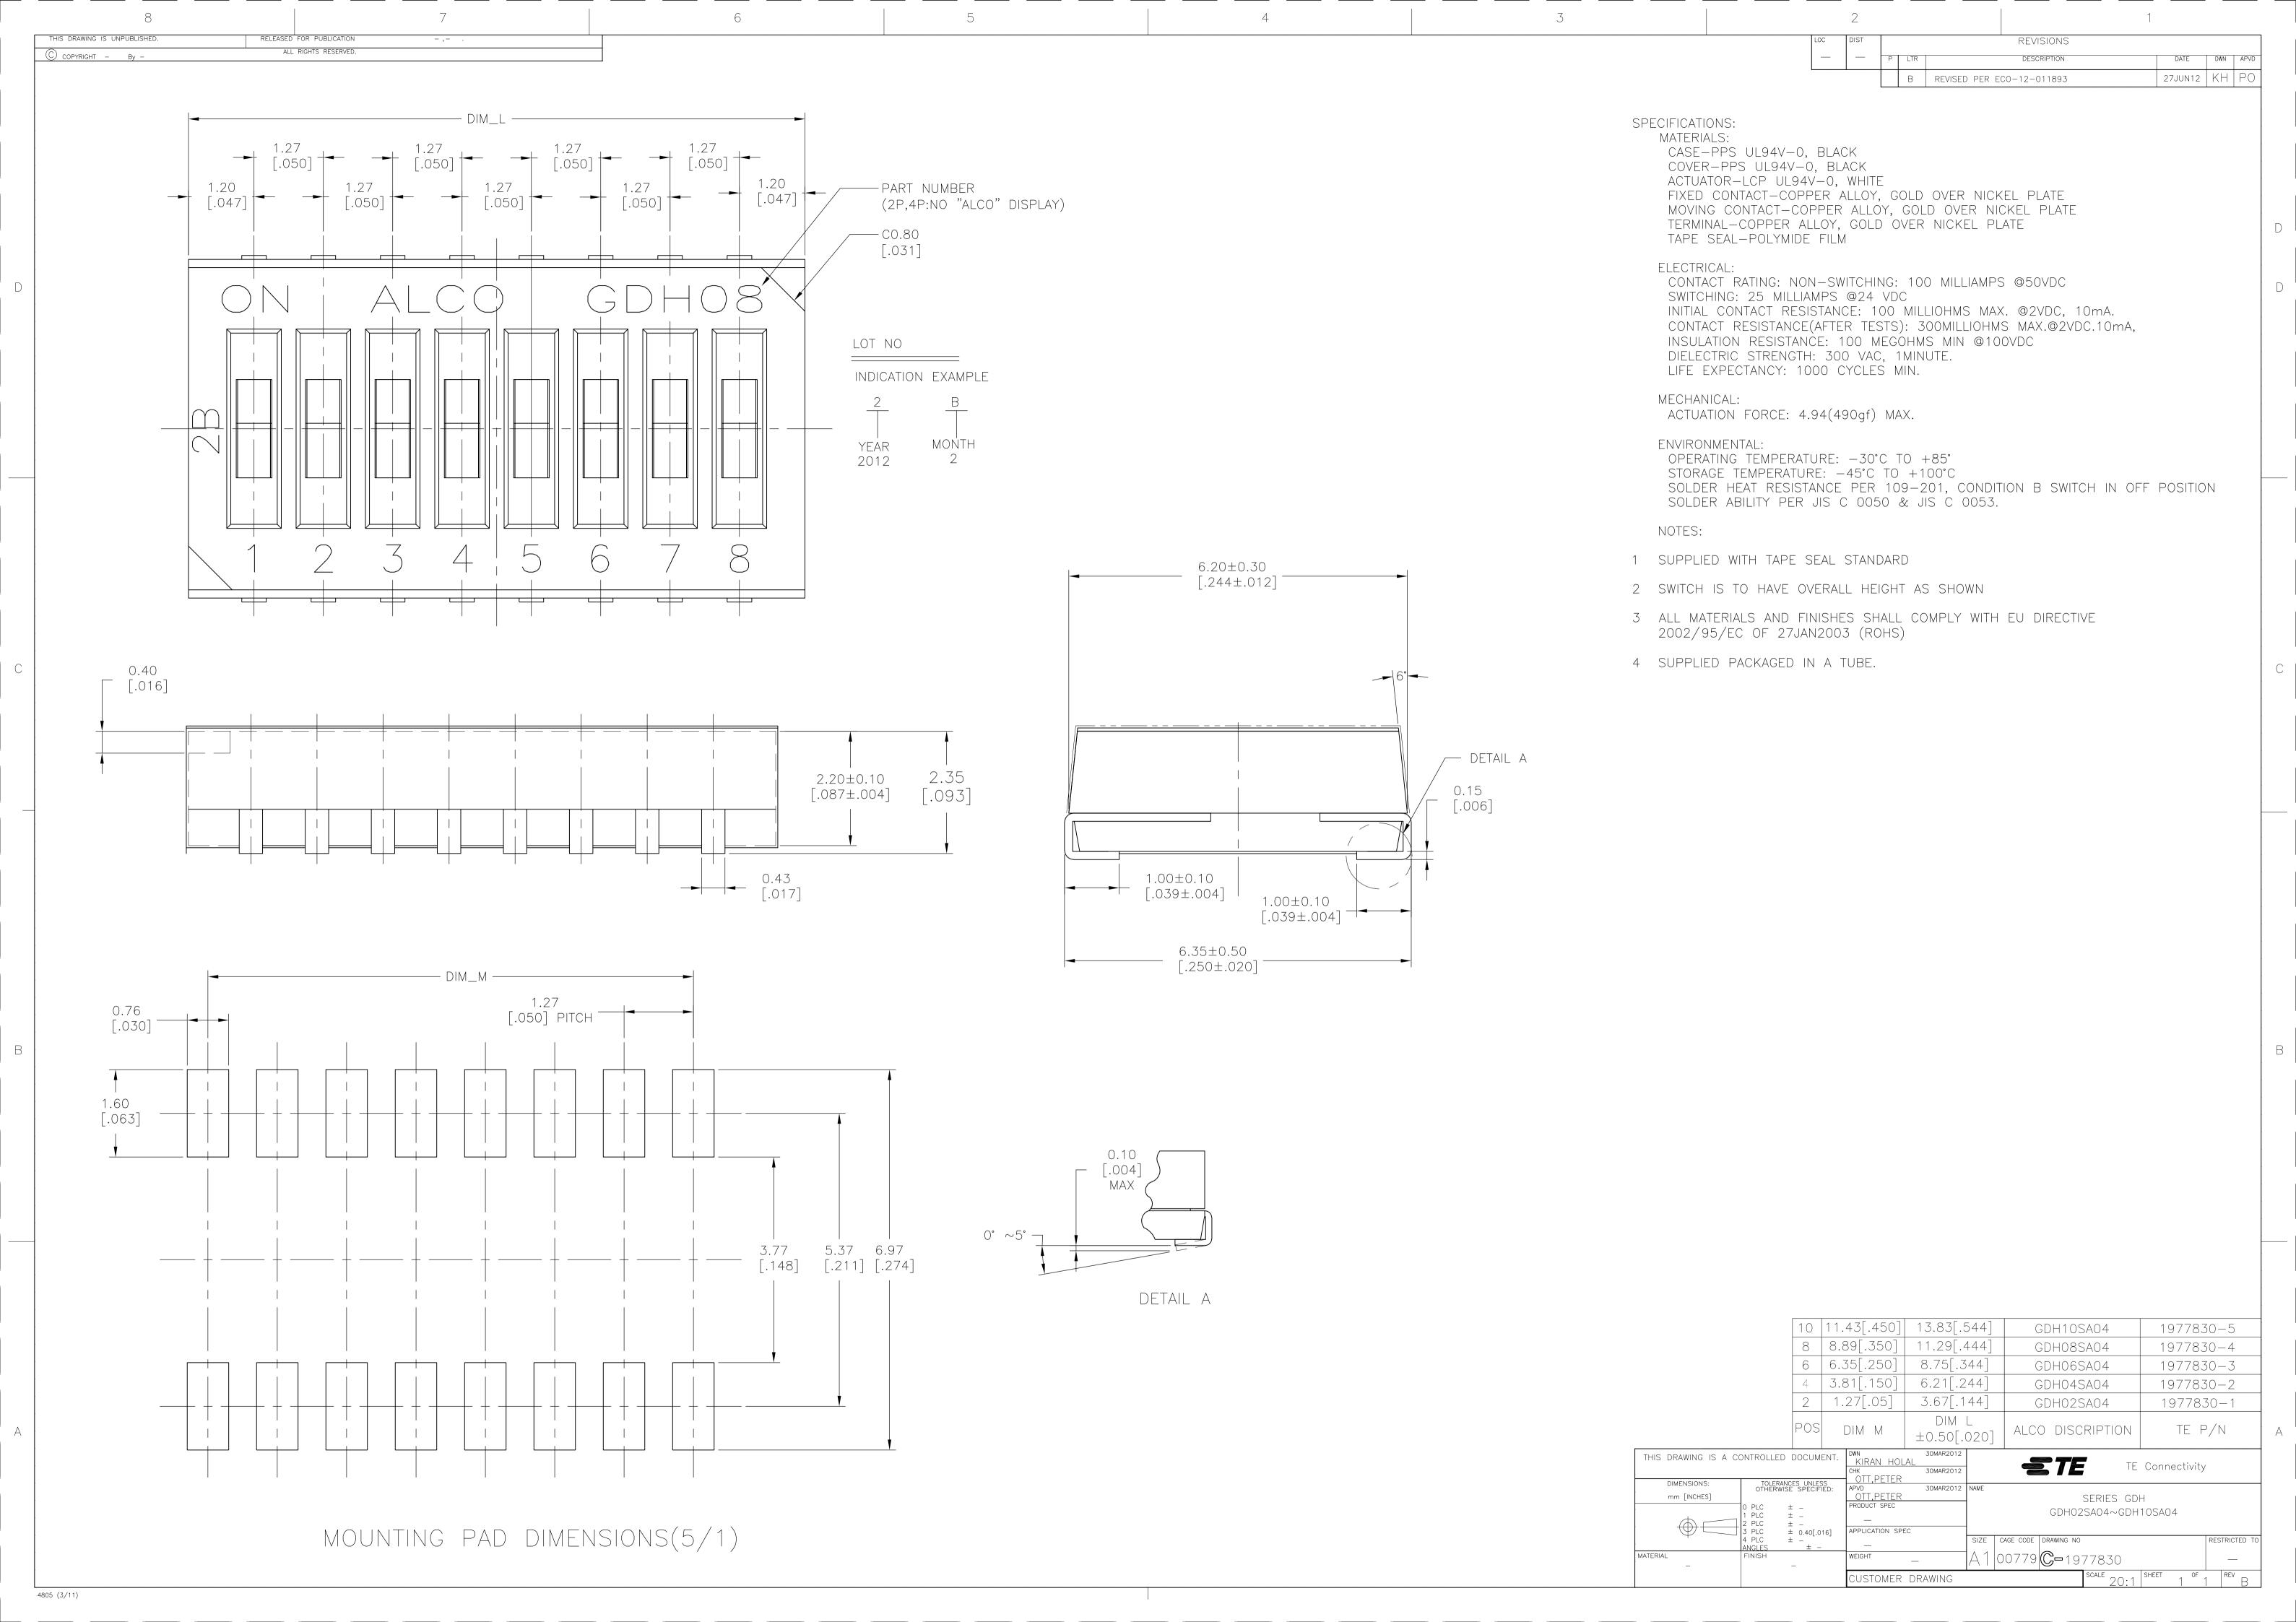

## **X-ON Electronics**

Largest Supplier of Electrical and Electronic Components

Click to view similar products for DIP Switches/SIP Switches category:

Click to view products by TE Connectivity manufacturer:

Other Similar products are found below:

78M03S 79B10T 8136-475G4T G7G-1A2-CB-DC12 H7CZL8AC100240 A7SS-M A8CA-201 DRR60016 DRS4016 1825008-1 1825444-1 25.350.0653.0 SBS 5004 TG SDA10H1BDA 97R06ST A2C-2A5 1825444-7 ADE08SA04 ADE12S04 192960010 2-1825058-8 25.330.0653.1 25.352.0353.0 CXDRIVEV2X IKN0600000 IKN0800000 LA2-002-DC24 DBS1003 438872000 DRD10CRAE04 DSR02T DSS 208 N E2FMX2D1M1TGJ03M NDI10H 219-9MSTP 204-6ES EPM02FV 701521596 NDS08V 76SB05 79A10 TD06H0SK1 Z7.255.9027.0 1-1825058-3 1825428-4 219-10LPSTF E3ZG6111D03M G4D212PUSTV2DC5 195-7MSTN NDI05H