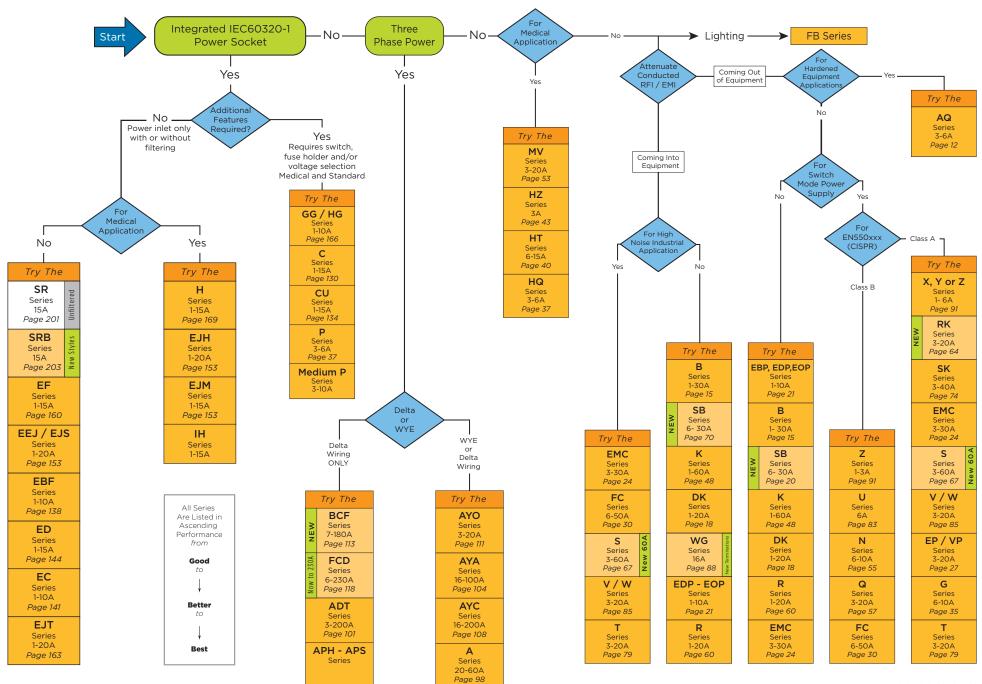

## Corcom EMI / RFI Filter Selector Chart



www.corcom.com

## **X-ON Electronics**

Largest Supplier of Electrical and Electronic Components

Click to view similar products for Power Line Filters category:

Click to view products by TE Connectivity manufacturer:

Other Similar products are found below:

6609019-3 6609026-5 6609030-6 6609973-2 D30A 7-1609090-5 F2810 F4456A F7382Z F7863Z FAHAV3100ZC000 806276 FN2020B
1-06 FN2080B-10-06 FN2410H-32-33 FN2410H-80-34 FP144 FS4153-20-06 FS4353-500-99 12-MMB-030-11-D DB4-393 15811T200

20B1 LC630 2B1 1609080-2 1609993-8 1-6609070-1 F1100AA02 F1150CC10 F1500CA10 F1500CA15 F4041Z F7585E 1B1

FN2070A-16-06 FN2090A-20-06 FN2090B-12-06 FN2090Z-1-06 FN2410H-25-33 FN2410H-60-34 FN2410H-8-44 FN2412H-8-44

FN323B-6-01 FN3258H-130-35 FN610R-3-06 20EHQ7 20EHZ7 20K1 30B6