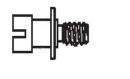

## 5-1532137-7 Product Details

**5-1532137-7** (M83513/05-05)

## Product Highlights View All

TE Internal Number: 5-1532137-7

- Accessorv
- Accessory Type = Jackscrew Assembly
- Product Series = MCD (All Plastic), MCK (Full Metal)
- Low Profile
- Jackscrew Type = Slot Head