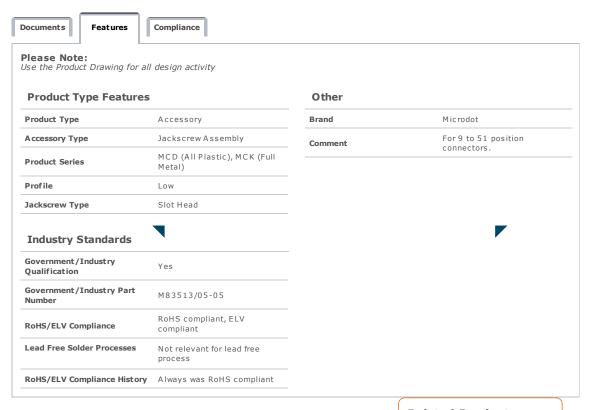

## 5-1532137-7 Product Details

**5-1532137-7** (M83513/05-05)

## Product Highlights View All

TE Internal Number: 5-1532137-7

- Accessorv
- Accessory Type = Jackscrew Assembly
- Product Series = MCD (All Plastic), MCK (Full Metal)
- Low Profile
- Jackscrew Type = Slot Head