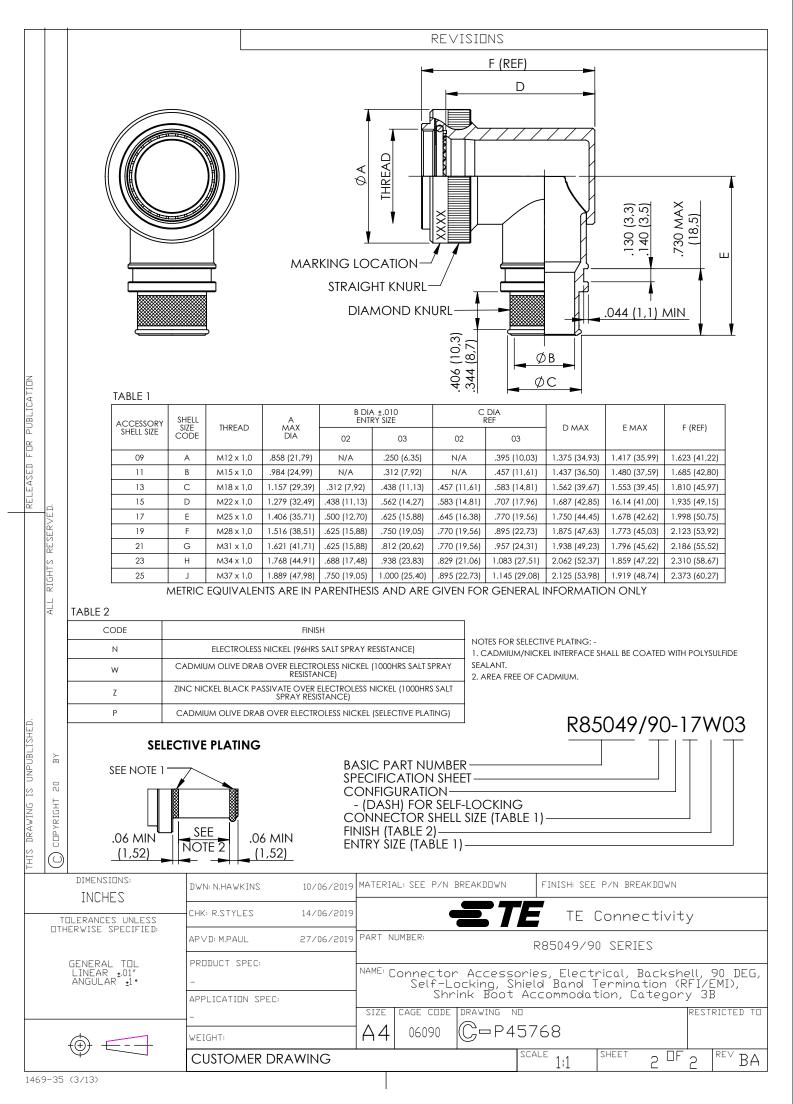

|                                                                                   |                      |                                                                                                                                                                                                                                                                                 |                                                                                                           |            |               | RE                                                                                                                                                                              | VISIONS          |                  |                   |                                        |  |
|-----------------------------------------------------------------------------------|----------------------|---------------------------------------------------------------------------------------------------------------------------------------------------------------------------------------------------------------------------------------------------------------------------------|-----------------------------------------------------------------------------------------------------------|------------|---------------|---------------------------------------------------------------------------------------------------------------------------------------------------------------------------------|------------------|------------------|-------------------|----------------------------------------|--|
| FDR PUBLICATION                                                                   |                      |                                                                                                                                                                                                                                                                                 |                                                                                                           |            |               |                                                                                                                                                                                 |                  |                  |                   |                                        |  |
| RELEASED F                                                                        | ALL RIGHTS RESERVED. | SELF-LOCKING<br>SHIELD BAND TERMINATION<br>SHRINK BOOT ACCOMMODATION 90° ADAPTOR                                                                                                                                                                                                |                                                                                                           |            |               |                                                                                                                                                                                 |                  |                  |                   |                                        |  |
|                                                                                   |                      | <ol> <li>THIS PRODUCT IS DESIGNED TO TERMINATE A BRAIDED CABLE SHIELD AND A HEAT<br/>SHRINKABLE LIPPED BOOT TO A CONNECTOR, AND DESIGNED TO MEET REQUIREMENTS<br/>OF AS85049/90.</li> <li>ALL COMPONENTS SHALL BE PACKAGED AND SUPPLIED IN A PLASTIC BAG AND LABELED</li> </ol> |                                                                                                           |            |               |                                                                                                                                                                                 |                  |                  |                   |                                        |  |
|                                                                                   |                      | WITH M85049/90 DESIGNATION. e.g. M85049/90-17W03                                                                                                                                                                                                                                |                                                                                                           |            |               |                                                                                                                                                                                 |                  |                  |                   |                                        |  |
| SHED.                                                                             |                      | 3. THIS ADAPTOR MATES TO CONNECTOR MIL-DTL-38999 SERIES III & IV.                                                                                                                                                                                                               |                                                                                                           |            |               |                                                                                                                                                                                 |                  |                  |                   |                                        |  |
| UNPUBLISHED.                                                                      | BΥ                   |                                                                                                                                                                                                                                                                                 | 4. PART SUPPLIED WITH STANDARD DETENTED SELF-LOCKING WHICH PROVIDES A POSITIVE AUDIBLE DETENTED COUPLING. |            |               |                                                                                                                                                                                 |                  |                  |                   |                                        |  |
|                                                                                   | 50                   | 5. CATEGORY 3B - MEDIUM DUTY - NON-ENVIRONMENTAL                                                                                                                                                                                                                                |                                                                                                           |            |               |                                                                                                                                                                                 |                  |                  |                   |                                        |  |
| THIS DRAWING IS                                                                   | C COPYRIGHT          | 6. FOR MATERIALS AND PLATING FINISHES INFORMATION REFER TO R85049.<br>FOR ALTERNATIVE MATERIALS AND PLATING FINISHES CONTACT TE CONNECTIVITY.                                                                                                                                   |                                                                                                           |            |               |                                                                                                                                                                                 |                  |                  |                   |                                        |  |
|                                                                                   |                      |                                                                                                                                                                                                                                                                                 |                                                                                                           | MATER      | IAL: SEE P/N  | BREAKDOWN                                                                                                                                                                       | FINISH: SEE P    | Y/N BREAKDOWN    |                   |                                        |  |
|                                                                                   | ΤΟ                   | LERANCES UNLESS                                                                                                                                                                                                                                                                 | CHK: R.STYLES                                                                                             | 14/06/2019 |               | (                                                                                                                                                                               | <b>- - T</b>     | TE Co            | onnectivity       |                                        |  |
|                                                                                   |                      |                                                                                                                                                                                                                                                                                 | AP∨D: M.PAUL                                                                                              |            |               | NUMBER:                                                                                                                                                                         |                  | R85049/90 SERIES |                   |                                        |  |
| GENERAL TOL PRODUCT SPEC:<br>LINEAR ±01"<br>ANGULAR ±1.<br>APPLICATION SPEC:<br>- |                      |                                                                                                                                                                                                                                                                                 |                                                                                                           |            | NAME:<br>SIZE | NAME: Connector Accessories, Electrical, Backshell, 90<br>Self-Locking, Shield Band Termination (RFI/EMI<br>Shrink Boot Accommodation, Category 3B<br>SIZE CAGE CODE DRAWING NO |                  |                  |                   | 90 DEG,<br>/EMI),<br>3B<br>stricted to |  |
| VEIGHT:                                                                           |                      |                                                                                                                                                                                                                                                                                 |                                                                                                           |            | A4            | 06090                                                                                                                                                                           | $\mathbb{C}$ -P4 | 5768             |                   |                                        |  |
| CUSTOMER DRAWING                                                                  |                      |                                                                                                                                                                                                                                                                                 |                                                                                                           |            |               |                                                                                                                                                                                 |                  | scale 1,5:1      | 1 <sup>0F</sup> 2 | <sup>REV</sup> BA                      |  |
| .469                                                                              | 7-35                 | (3/13)                                                                                                                                                                                                                                                                          |                                                                                                           |            |               |                                                                                                                                                                                 |                  |                  |                   |                                        |  |