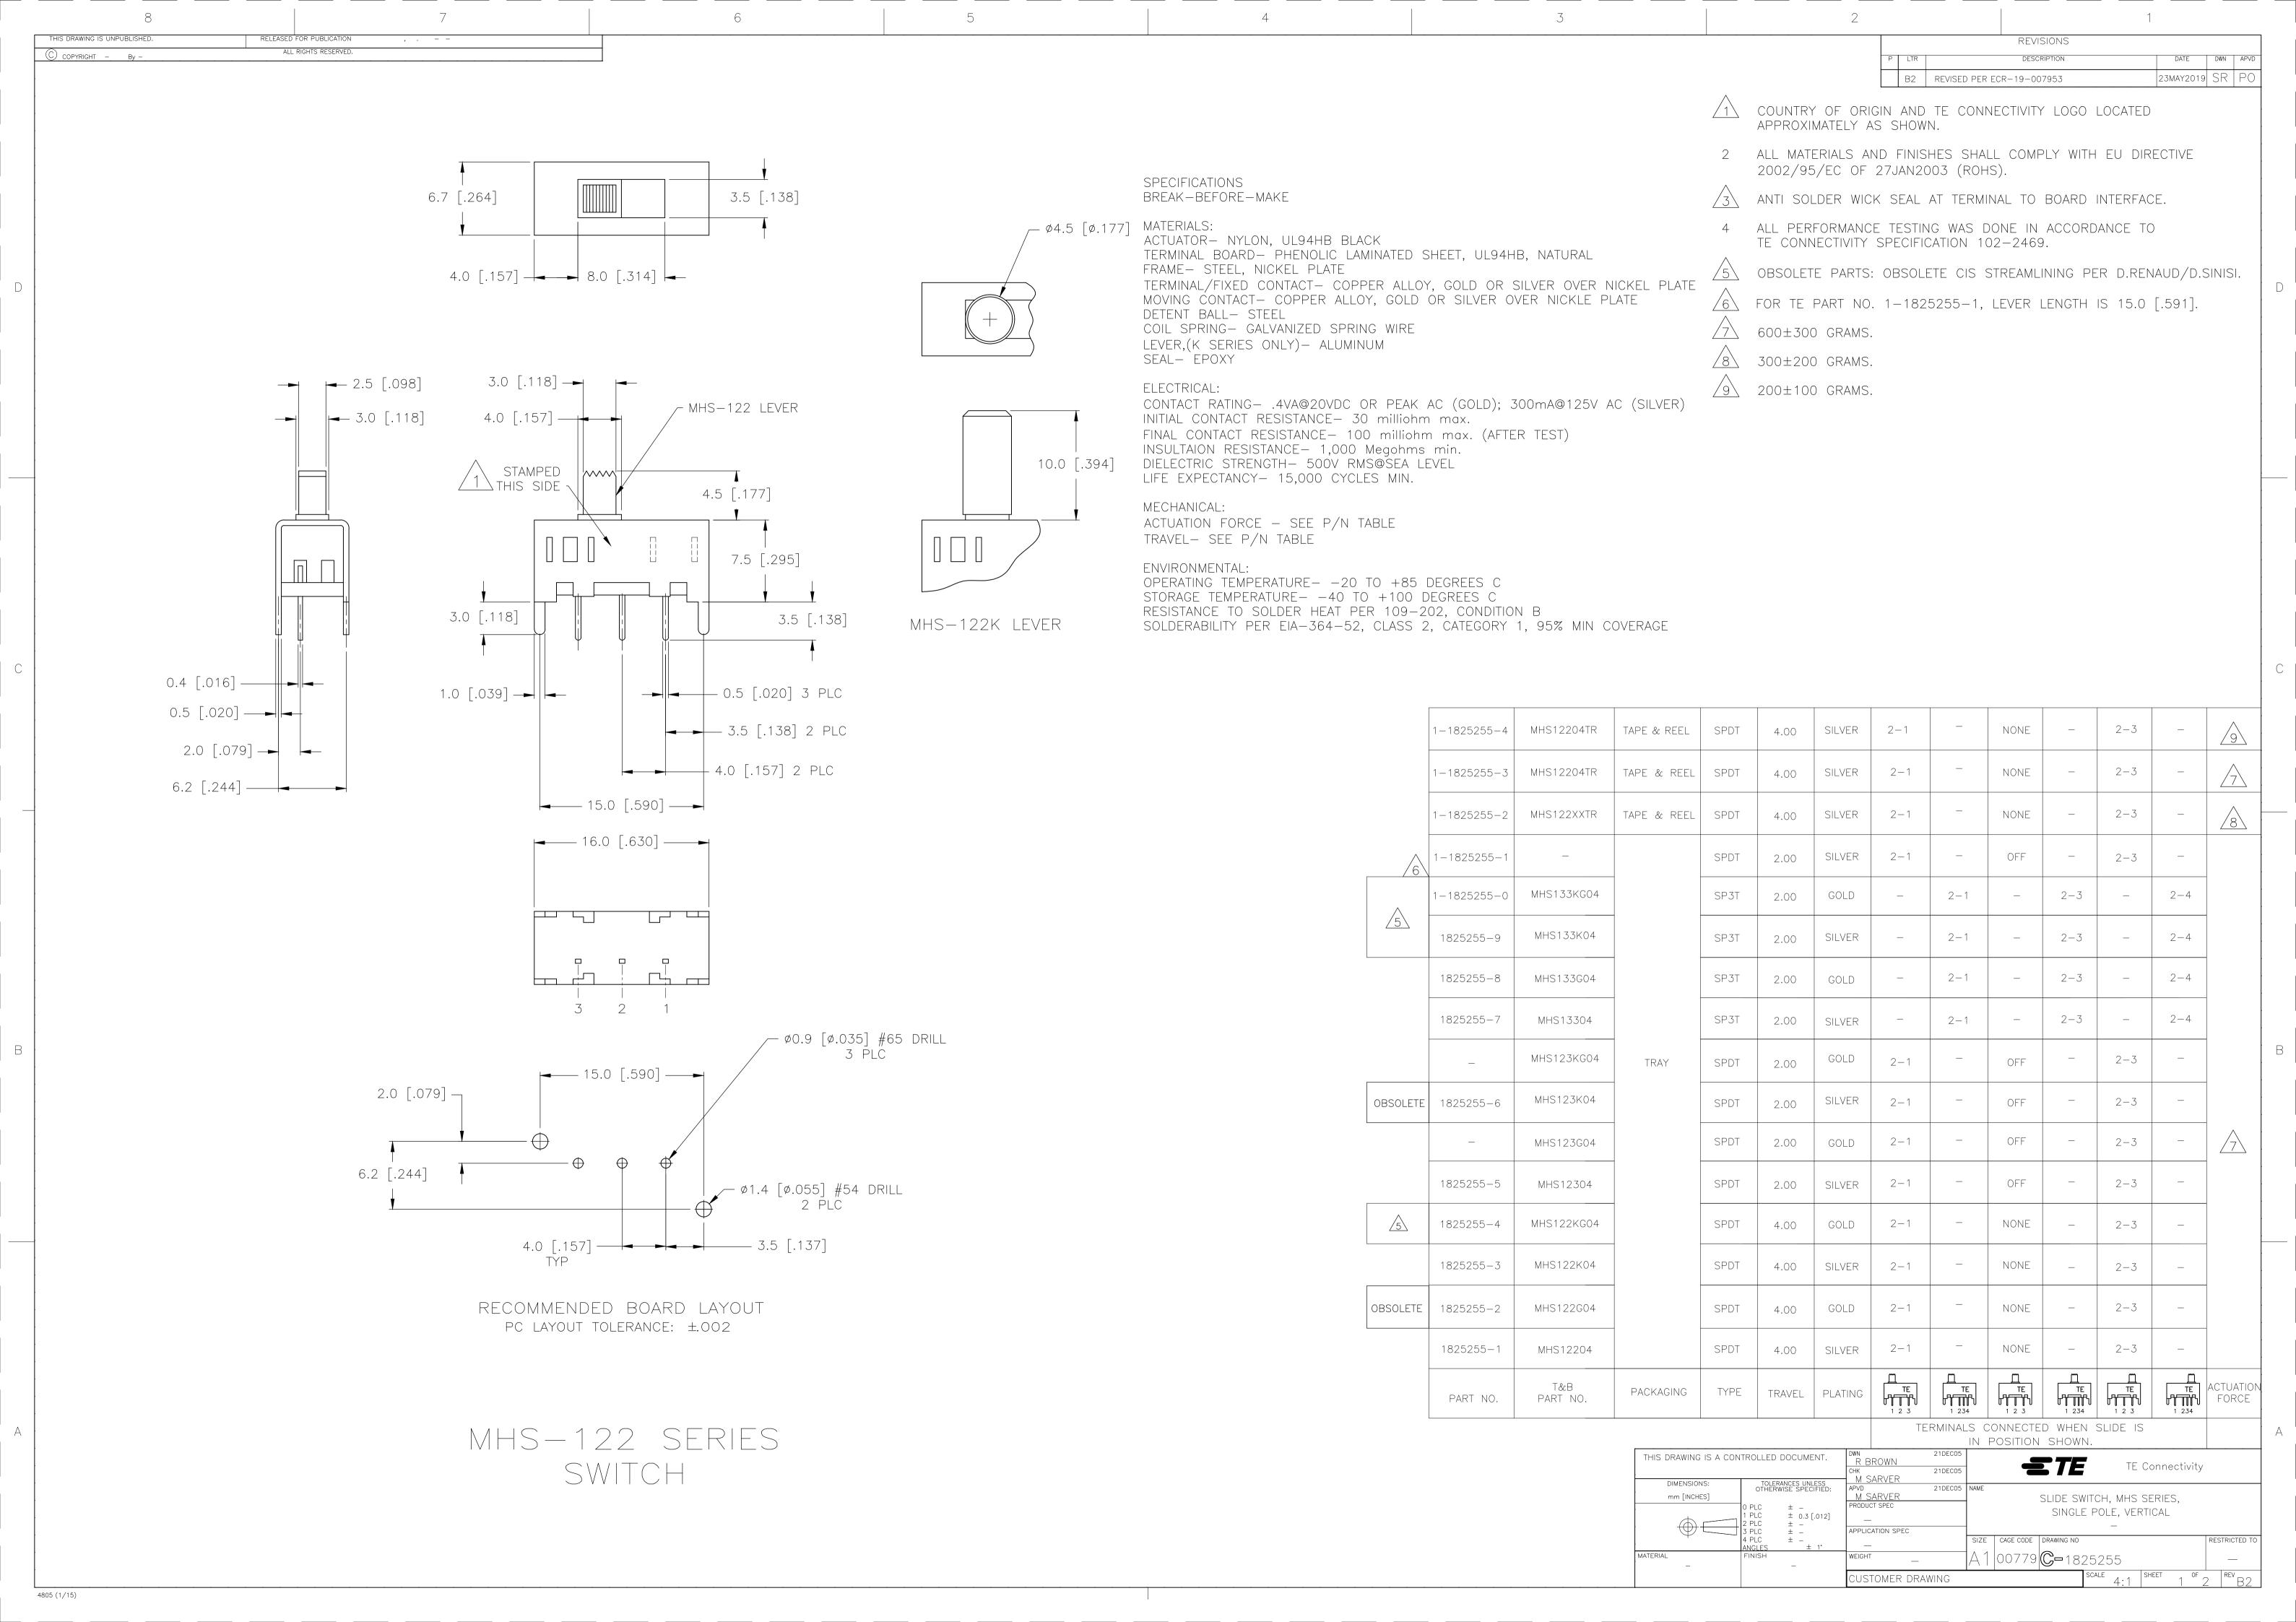

## **X-ON Electronics**

Largest Supplier of Electrical and Electronic Components

Click to view similar products for Slide Switches category:

Click to view products by TE Connectivity manufacturer:

Other Similar products are found below:

6-1437581-1 M43R MHS123K15D MHS133K MHSS1104A MMD GH49S010001 MSS12A EPS1PC1 1825074-1 1825160-3 1825167-2 1825289-7 25139NLDB 25449NAH SLB1240R45 1825078-1 1825080-4 1825269-1 1825270-2 STS141RA04 T2215BEN506 GH46P000001 GH46W000001 GH49P010001 25339NA M42A TG36P000000 TG36P000050 AYZ0202AG 47227LFE 49331L 50208L L203091MS02Q 4-1437581-7 X2225CR-437W 49329L 1101M1S3ZB8E2 1-1437581-1 MSS2225G04 TG39W000000 1825075-1 MSS42G TG36WS80065 T105S1CWZBE SLB124145 SLB1280R5 SLB1340R45 25136NLDB TG39W0000050