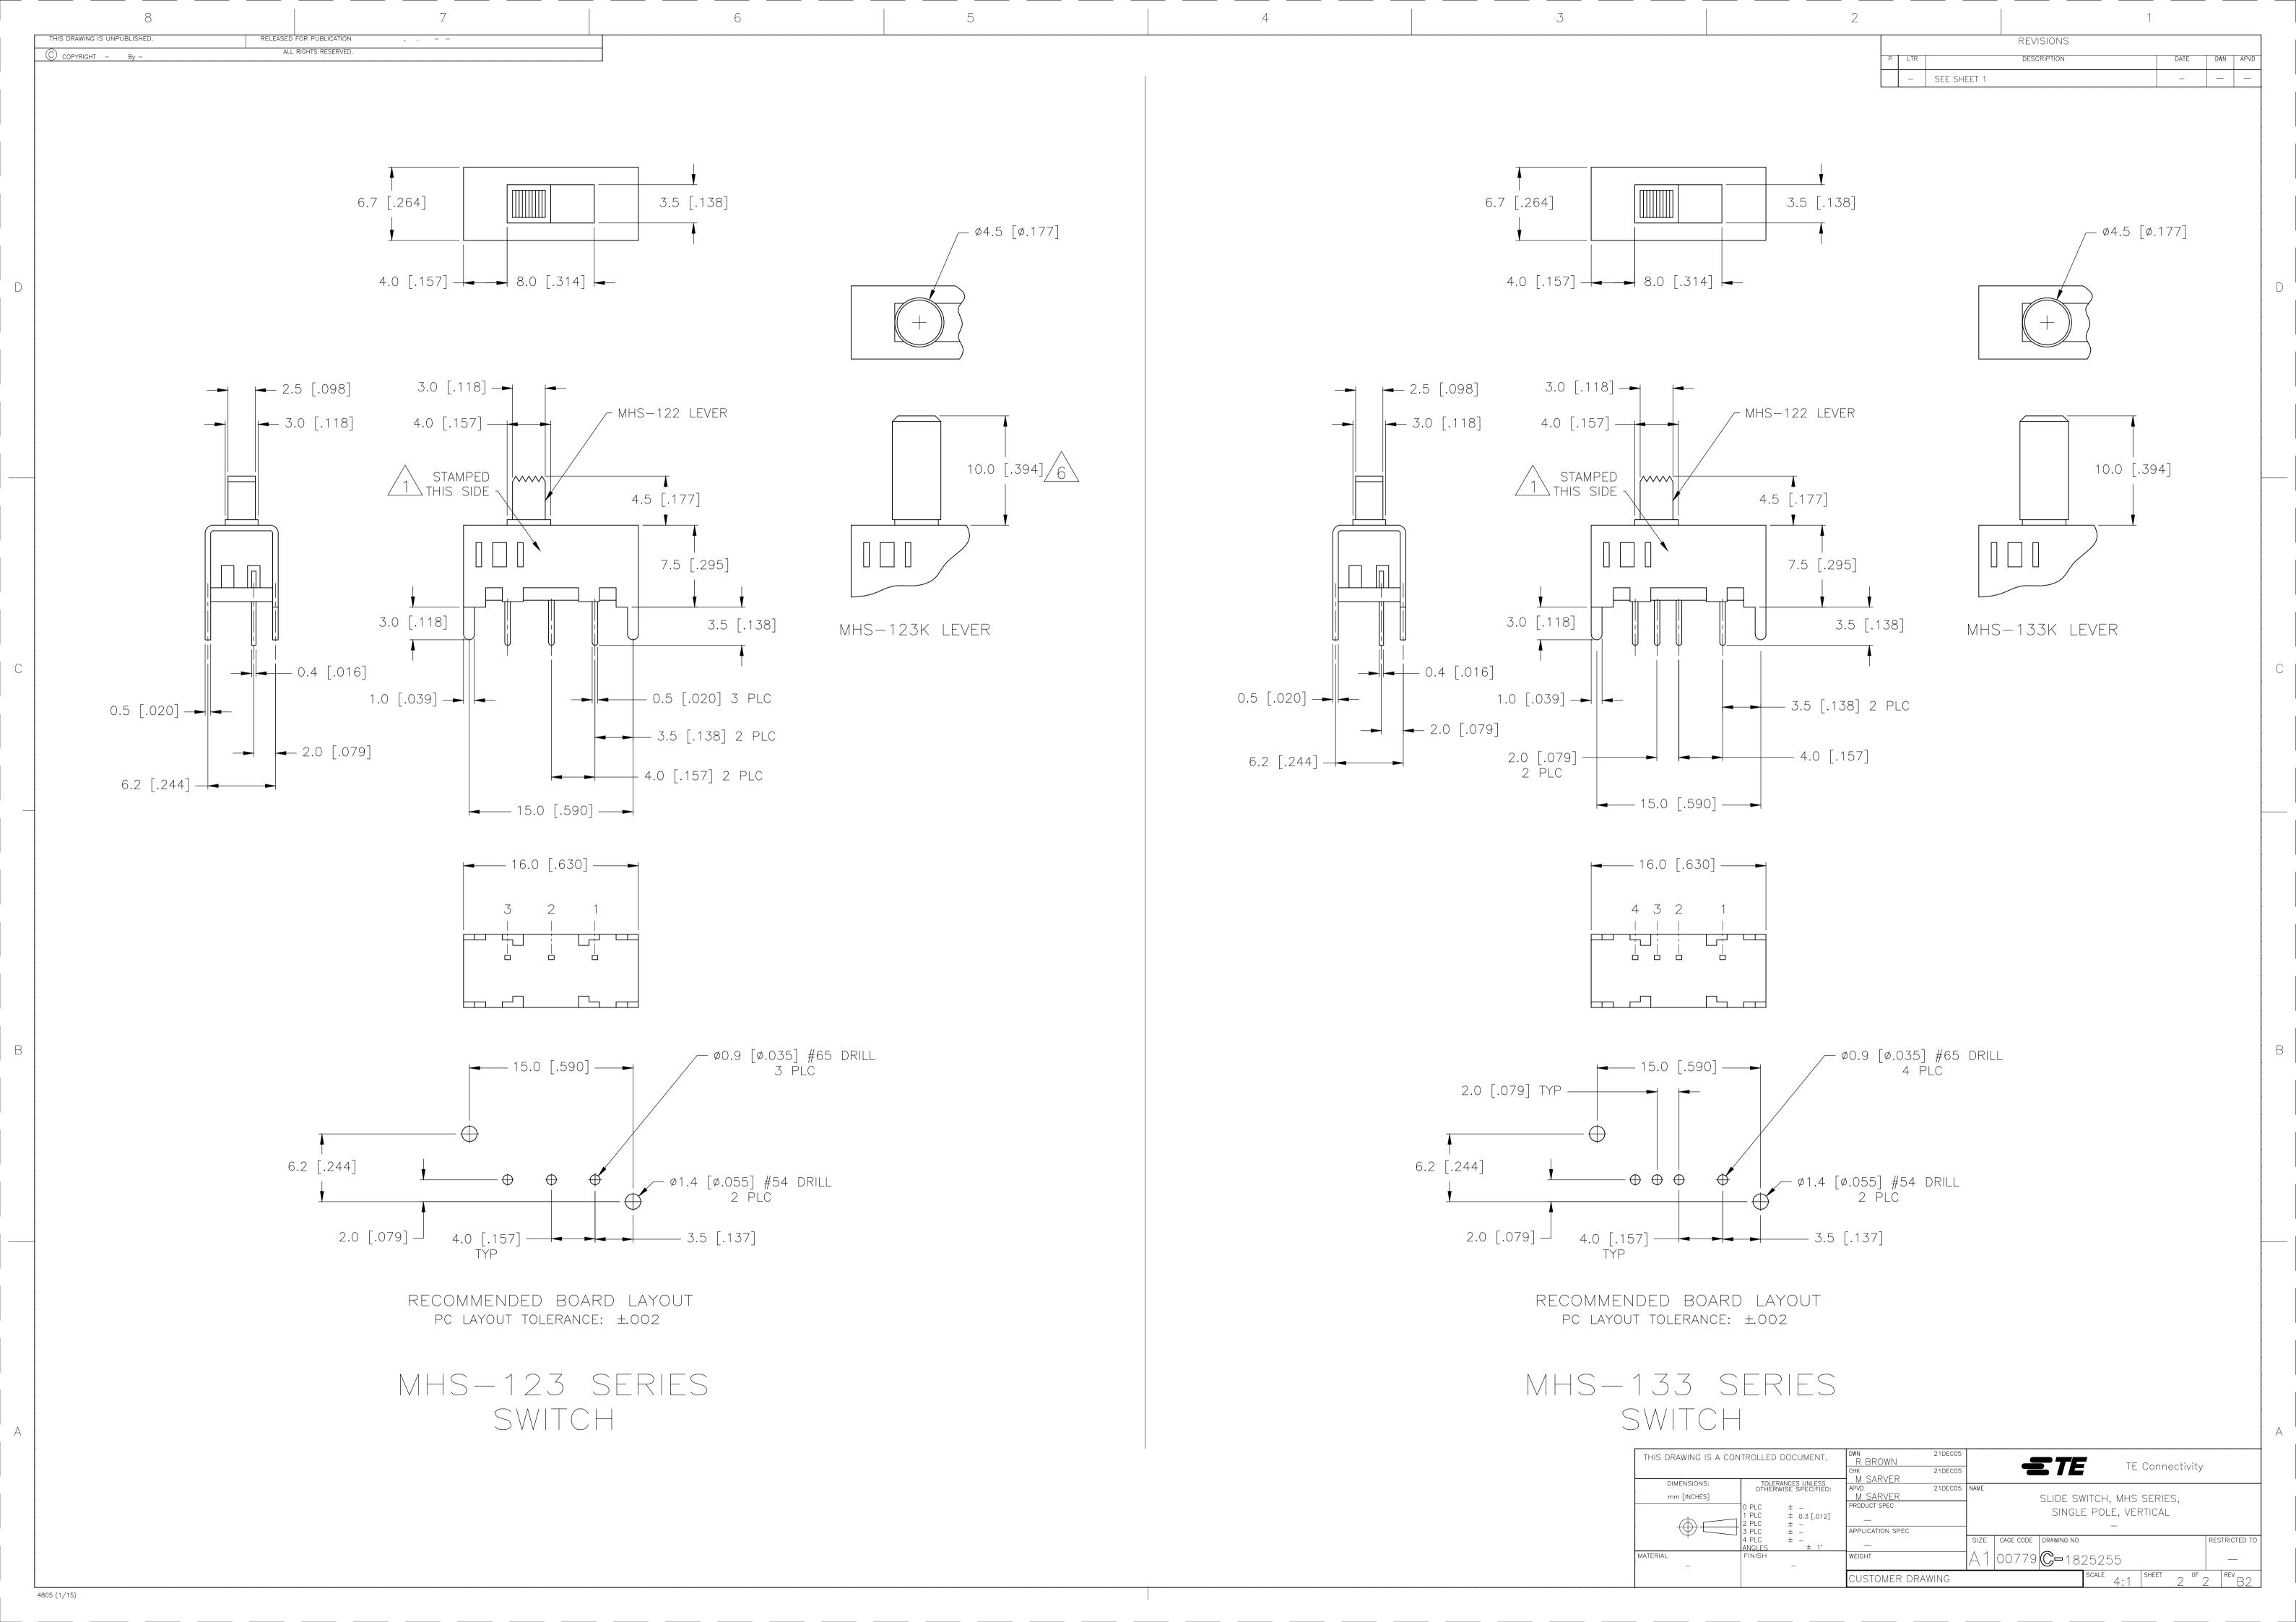

## **X-ON Electronics**

Largest Supplier of Electrical and Electronic Components

Click to view similar products for Slide Switches category:

Click to view products by TE Connectivity manufacturer:

Other Similar products are found below:

6-1437581-1 M43R MHS123K15D MHS133K MHSS1104A MMD GH49S010001 MSS12A EPS1PC1 1825074-1 1825160-3 1825167-2 1825289-7 25139NLDB 25449NAH SLB1240R45 1825078-1 1825080-4 1825269-1 1825270-2 STS141RA04 T2215BEN506 GH46P000001 GH46W000001 GH49P010001 25339NA M42A TG36P000000 TG36P000050 AYZ0202AG 47227LFE 49331L 50208L L203091MS02Q 4-1437581-7 X2225CR-437W 49329L 1101M1S3ZB8E2 1-1437581-1 MSS2225G04 TG39W000000 1825075-1 MSS42G TG36WS80065 T105S1CWZBE SLB124145 SLB1280R5 SLB1340R45 25136NLDB TG39W0000050