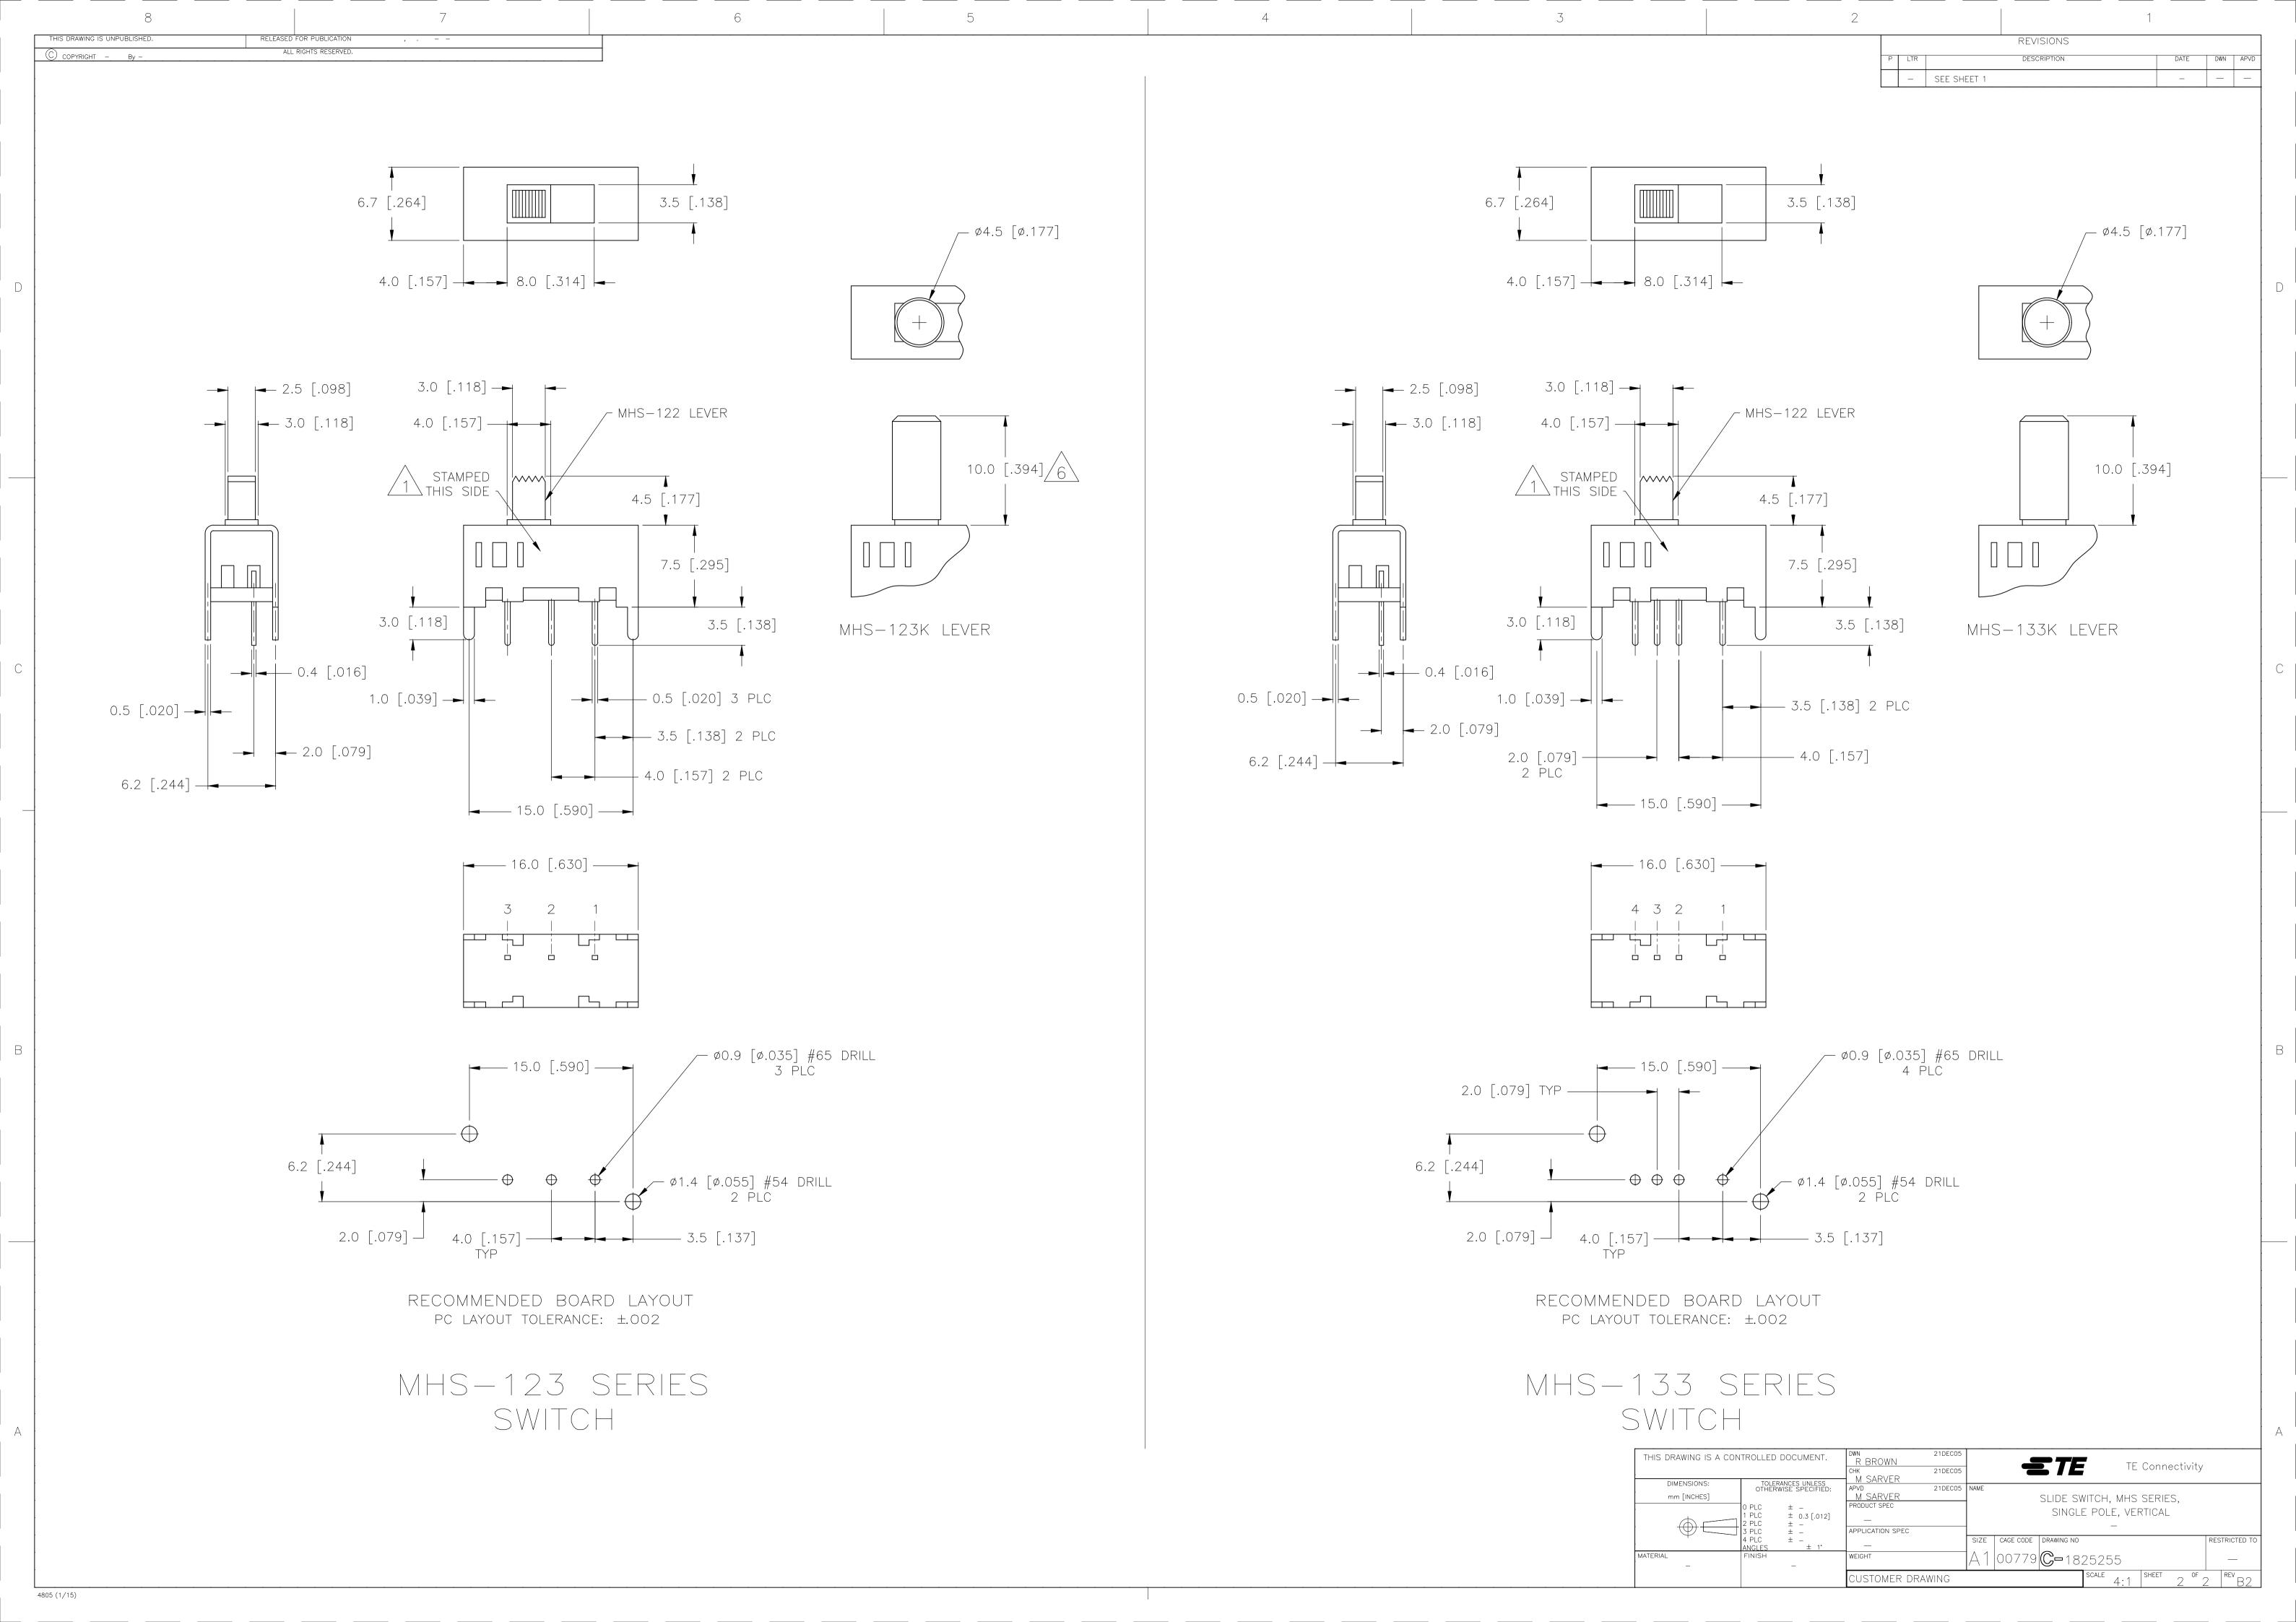

## **X-ON Electronics**

Largest Supplier of Electrical and Electronic Components

Click to view similar products for Slide Switches category:

Click to view products by TE Connectivity manufacturer:

Other Similar products are found below:

6-1437581-1 M43R MHS123K15D MHS133K MHSS1104A MMD GH49S010001 MSS12A EPS1PC1 1825074-1 1825160-3 1825167-2 1825289-7 K232CB 25139NLDB 25449NAH SLB1240R45 1825078-1 1825080-4 1825269-1 1825270-2 STS141RA04 T2215BEN506 GH46P000001 GH46W000001 GH49P010001 25339NA M42A TG36P000000 TG36P000050 AYZ0202AG 47227LFE 49331L 50208L L203091MS02Q 4-1437581-7 X2225CR-437W 49329L 1101M1S3ZB8E2 1-1437581-1 MSS2225G04 TG39W000000 1825075-1 MSS42G TG36WS80065 T105S1CWZBE SLB124145 SLB1280R5 SLB1340R45 25136NLDB