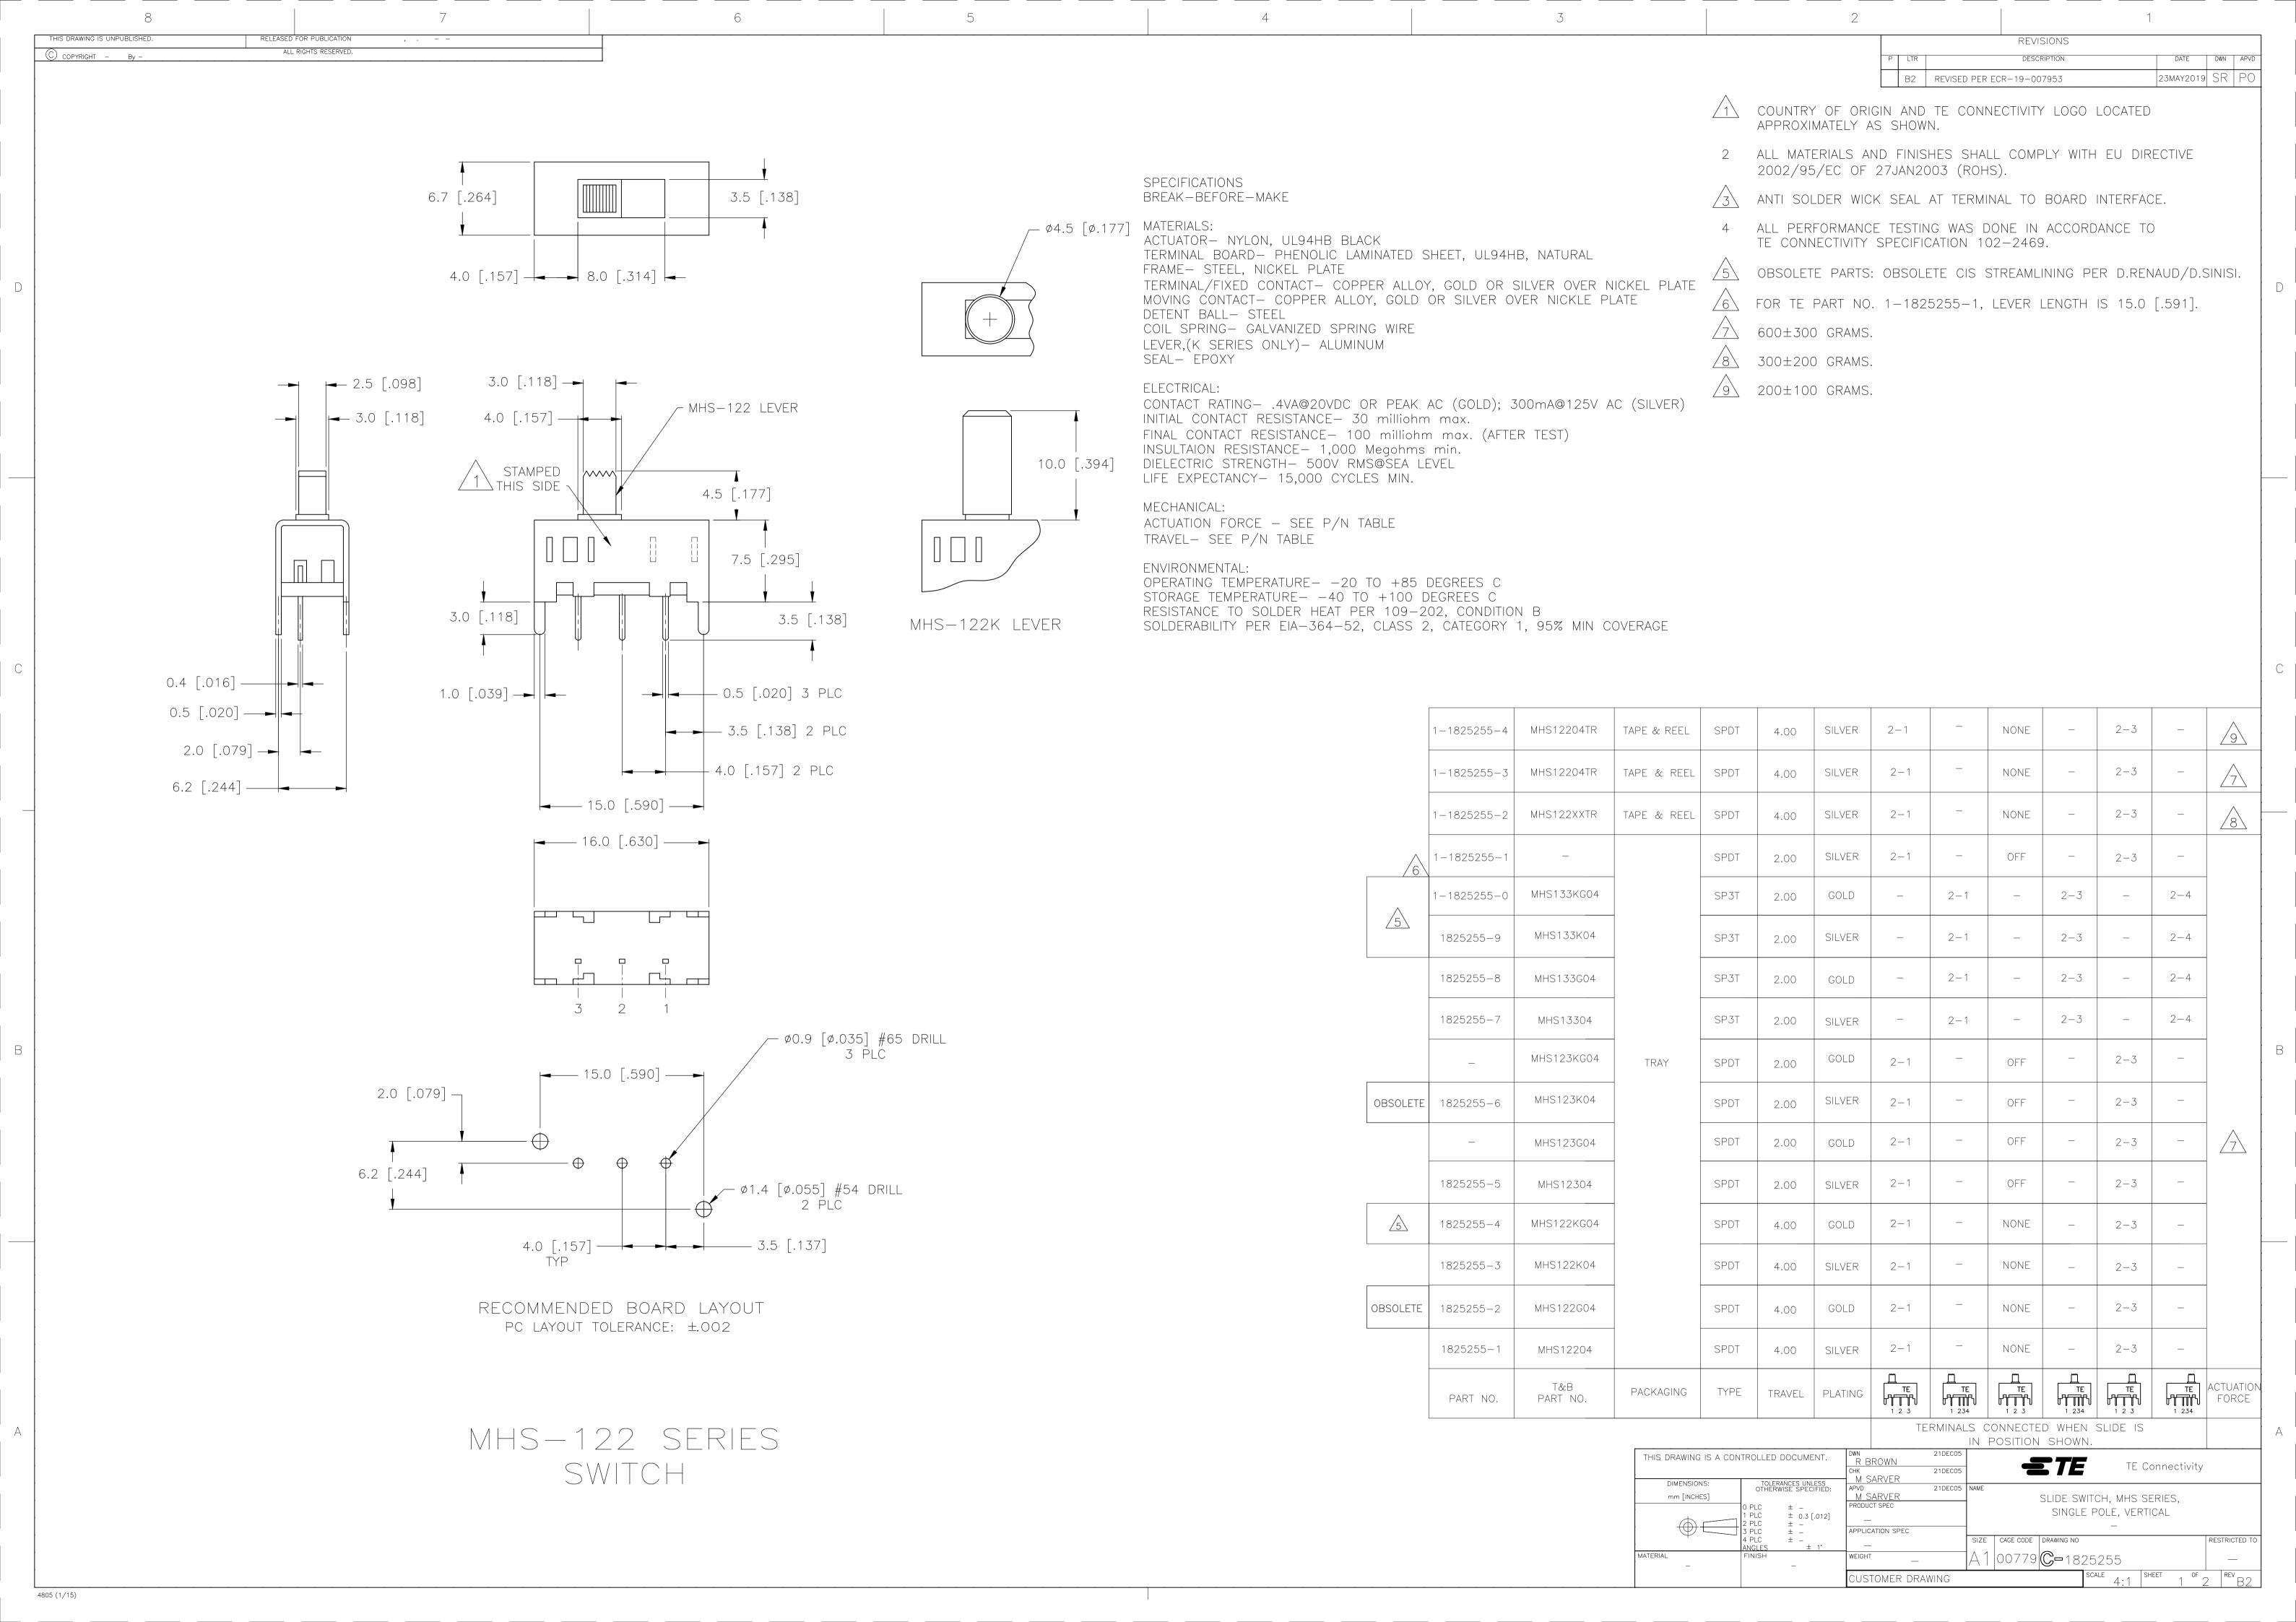

## **X-ON Electronics**

Largest Supplier of Electrical and Electronic Components

Click to view similar products for Slide Switches category:

Click to view products by TE Connectivity manufacturer:

Other Similar products are found below:

6-1437581-1 M43R MHS123K15D MHS133K MHSS1104A MMD GH49S010001 MSS12A EPS1PC1 1825074-1 1825160-3 1825167-2 1825289-7 K232CB 25139NLDB 25449NAH SLB1240R45 1825078-1 1825080-4 1825269-1 1825270-2 STS141RA04 T2215BEN506 GH46P000001 GH46W000001 GH49P010001 25339NA M42A TG36P000000 TG36P000050 AYZ0202AG 47227LFE 49331L 50208L L203091MS02Q 4-1437581-7 X2225CR-437W 49329L 1101M1S3ZB8E2 1-1437581-1 MSS2225G04 TG39W000000 1825075-1 MSS42G TG36WS80065 T105S1CWZBE SLB124145 SLB1280R5 SLB1340R45 25136NLDB